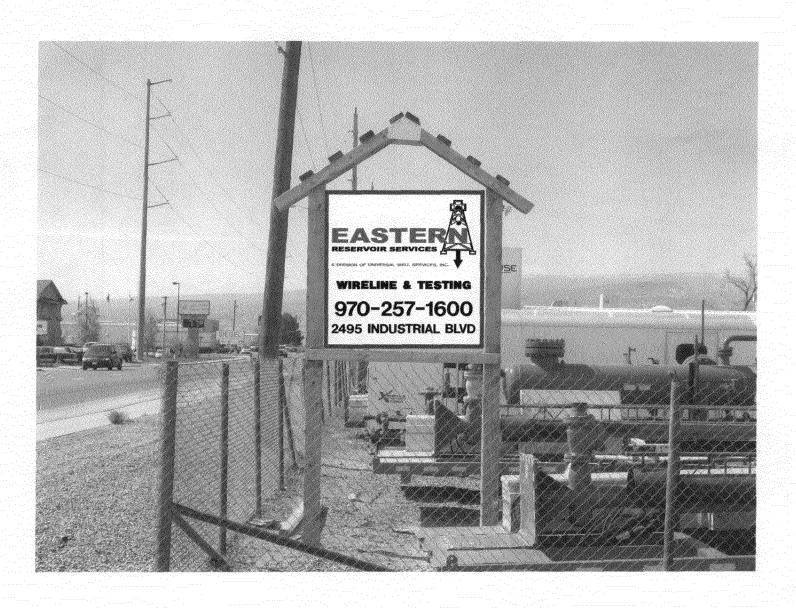

| TAX SCHEDULE 2945-091-20 BUSINESS NAME SASTERN W STREET ADDRESS 2495 From PROPERTY OWNER Heilig + Kuce OWNER ADDRESS                                                                                                                                                                                                                                                                                                                                                                                                                                                                                                                            | eil Service LICE<br>STRIAL ADD<br>EL TAC TEL                                                                                                                                                                                                                                                                                                                                                                            | NTRACTOR PRIMER SIGNS & Nece<br>CENSE NO. 2080905<br>DRESS 395 Frolian Rd<br>LEPHONE NO. 257-7656<br>NTACT PERSON MONTIN            | <u>~</u> |
|-------------------------------------------------------------------------------------------------------------------------------------------------------------------------------------------------------------------------------------------------------------------------------------------------------------------------------------------------------------------------------------------------------------------------------------------------------------------------------------------------------------------------------------------------------------------------------------------------------------------------------------------------|-------------------------------------------------------------------------------------------------------------------------------------------------------------------------------------------------------------------------------------------------------------------------------------------------------------------------------------------------------------------------------------------------------------------------|-------------------------------------------------------------------------------------------------------------------------------------|----------|
| [ ] 1. FLUSH WALL 2 Square Feet per Linear Foot of Building Facade 2 Square Feet per Linear Foot of Building Facade 2 Square Feet per Linear Foot of Building Facade 2 Traffic Lanes - 0.75 Square Feet x Street Frontage 4 or more Traffic Lanes - 1.5 Square Feet x Street Frontage 3 PROJECTING 5 OFF-PREMISE 5 See #3 Spacing Requirements; Not > 300 Square Feet or < 15 Square Feet                                                                                                                                                                                                                                                       |                                                                                                                                                                                                                                                                                                                                                                                                                         |                                                                                                                                     |          |
| [ ] Externally Illuminated [                                                                                                                                                                                                                                                                                                                                                                                                                                                                                                                                                                                                                    | ] Internally Illuminate                                                                                                                                                                                                                                                                                                                                                                                                 | ed [M Non-Illuminated                                                                                                               |          |
| (1-5) Area of Proposed Sign: 36 Square Feet (1,2,4) Building Façade: 132 Linear Feet Building Façade Direction: North South East West (1-4) Street Frontage: 25 k D (2-5) Height to Top of Sign: Feet Clearance to Grade: Feet (5) Distance from all Existing Off-Premise Signs within 600 Feet: Feet                                                                                                                                                                                                                                                                                                                                           |                                                                                                                                                                                                                                                                                                                                                                                                                         |                                                                                                                                     |          |
| EXISTING SIGNAGE/TYPE & SQUARE FO                                                                                                                                                                                                                                                                                                                                                                                                                                                                                                                                                                                                               | OOTAGE:                                                                                                                                                                                                                                                                                                                                                                                                                 | FOR OFFICE USE ONLY                                                                                                                 |          |
| Wall SigN (face characteristics)  Total Existi                                                                                                                                                                                                                                                                                                                                                                                                                                                                                                                                                                                                  | sq | g. Ft. Signage Allowed on Parcel for ROW:  q. Ft. Building 178 Sq. 1 q. Ft. Free-Standing 169 Sq. 1 q. Ft. Total Allowed: 178 Sq. 1 | Ft.      |
| COMMENTS: We Are Trestalling A New Segret Segret or Existing Poles  NOTE: No sign may exceed 300 square feet. A separate sign clearance is required for each sign. Attach a sketch, to scale, of proposed and existing signage including types, dimensions and lettering. Attach a plot plan, to scale, showing: abutting streets, alleys, easements, driveways, encroachments, property lines, distances from existing buildings to proposed signs and required setbacks. A SEPARATE PERMIT FROM THE BUILDING DEPARTMENT IS ALSO REQUIRED.  I hereby attest that the information on this firm and the attached sketches are type and accurate. |                                                                                                                                                                                                                                                                                                                                                                                                                         |                                                                                                                                     |          |
| Mark Just 6-1908 Jul Paylet 6/19/08                                                                                                                                                                                                                                                                                                                                                                                                                                                                                                                                                                                                             |                                                                                                                                                                                                                                                                                                                                                                                                                         |                                                                                                                                     |          |
| Applicant's Signature                                                                                                                                                                                                                                                                                                                                                                                                                                                                                                                                                                                                                           | Date Co                                                                                                                                                                                                                                                                                                                                                                                                                 | ommunity Development Approval Date                                                                                                  |          |
| (White: Community Development) (Canary: Applicant) (Pink: Building Dept) (Goldenrod: Code Enforcement)                                                                                                                                                                                                                                                                                                                                                                                                                                                                                                                                          |                                                                                                                                                                                                                                                                                                                                                                                                                         |                                                                                                                                     |          |