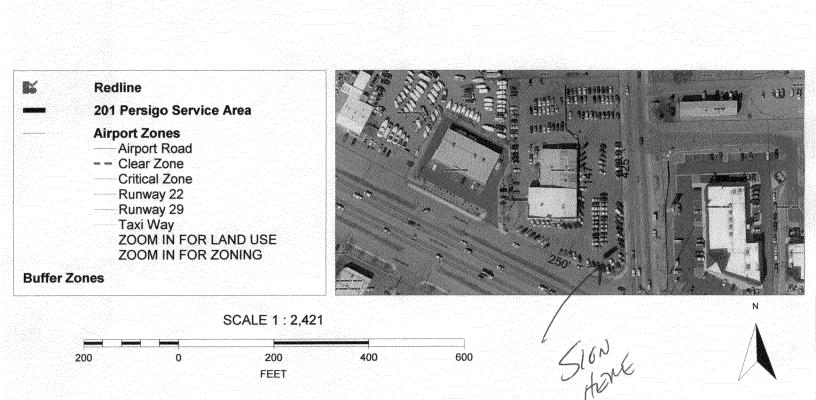

## City of Grand Junction GIS Zoning Map ©

400 600 200 200 0 FEET

http://gis-web-fs.ci.grandjct.co.us/maps6/Zoning\_Map1.mwf

Wednesday, July 02, 2008 8:46 AM

SIGN LOCATION PLOT PLAN 2496 HWY 6 4.50 1-10-07 Daylee He ACKSMUST Y ALAMMAN ACANTIS S WS IS 25 ROAD -Helef 425 ALC: NO. FRONTAGE ROAD 4 5°