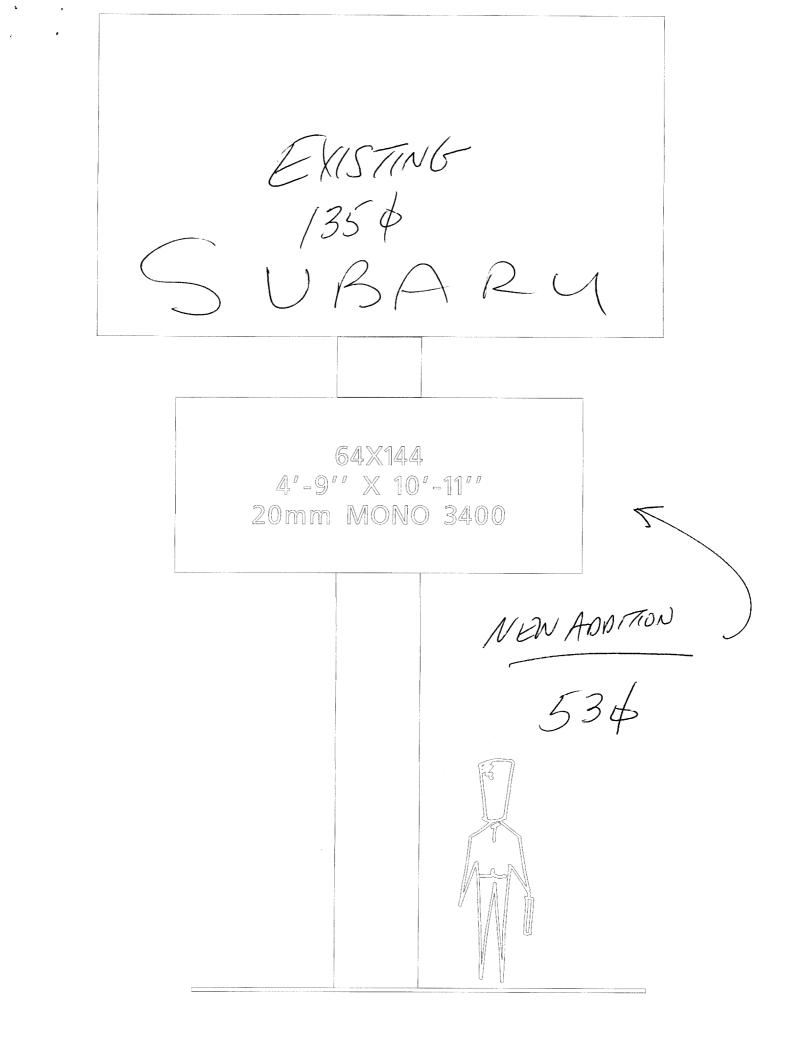

| e e                                                                                                   |                                                                                                                                                                                                     |                                                                                    |
|-------------------------------------------------------------------------------------------------------|-----------------------------------------------------------------------------------------------------------------------------------------------------------------------------------------------------|------------------------------------------------------------------------------------|
| Grand Junction                                                                                        | SIGN CLEARANCE<br>Community Development Department<br>250 North 5 <sup>th</sup> Street<br>Grand Junction CO 81501<br>(970) 244-1430                                                                 | Clearance No<br>Date Submitted $7-2-08$<br>Fee \$ $257^{\circ\circ}$<br>Zone $2-2$ |
| BUSINESS NAME $\underline{Suc}$<br>STREET ADDRESS $\underline{24}$<br>PROPERTY OWNER $\underline{RR}$ | Any LICENSE I<br>98 Hwy 6750 ADDRESS                                                                                                                                                                |                                                                                    |
| [] 1. FLUSH WALL   [] 2. ROOF   3. FREE-STANDING   [] 4. PROJECTING   [] 5. OFF-PREMISE               | 4 or more Traffic Lanes - 1.5 Squ<br>0.5 Square Feet per each Linear F                                                                                                                              | Building Facade<br>et x Street Frontage<br>are Feet x Street Frontage              |
| [ ] Externally Illuminated                                                                            | 🕅 Internally Illuminated                                                                                                                                                                            | [ ] Non-Illuminated                                                                |
| (2 - 5) Height to Top of Sig                                                                          |                                                                                                                                                                                                     |                                                                                    |
| EXISTING SIGNAGE/TYPE                                                                                 | 125                                                                                                                                                                                                 | FOR OFFICE USE ONLY                                                                |
| FREESTMANG                                                                                            | $\frac{\cancel{33}}{\cancel{124}}$ Sq. Ft.                                                                                                                                                          | Signage Allowed on Parcel for ROW:<br>Building <b>294</b> Sq. Ft.                  |
|                                                                                                       |                                                                                                                                                                                                     | Free-Standing 637,5 Sq. Ft.                                                        |
|                                                                                                       | Total Existing: Sq. Ft.                                                                                                                                                                             | Total Allowed: 6 37,5 Sq. Ft.                                                      |
| and existing signage including t<br>driveways, encroachments, prop<br>PERMIT FROM THE BUILI           | ypes, dimensions and lettering. Attach a plot pl<br>perty lines, distances from existing buildings to<br><u>DING DEPARTMENT IS ALSO REOUIRE</u><br>op on this form and the attached sketches are tr |                                                                                    |
| - p/p                                                                                                 | <u> </u>                                                                                                                                                                                            | nity Davidonment Approval Data                                                     |
| Applicant's Signature                                                                                 |                                                                                                                                                                                                     | nity Development Approval Date                                                     |
| White: Community Developm                                                                             | ent) (Canary: Applicant) (Pink: Bu                                                                                                                                                                  | uilding Dept) (Goldenrod: Code Enforcement)                                        |