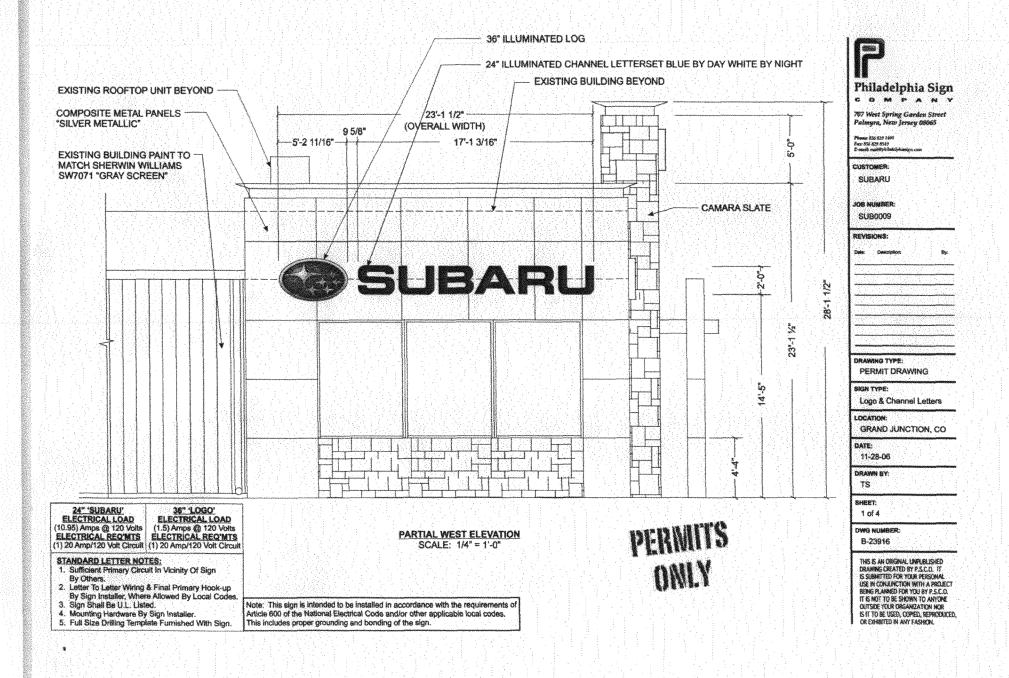

Facility Renovation for ROCKY MOUNTAIN SI GRAND JUNCTION, CO

67986289998

OD NOIS HIHHTOMHT

13

| From:    | Nina McNally           |
|----------|------------------------|
| To:      | Lydia Reynolds         |
| Date:    | 7/17/2008 10:26 AM     |
| Subject: | Sign permit for Subaru |