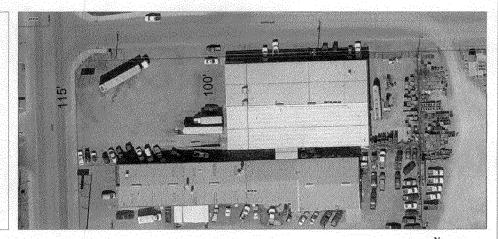

| Public Works & Planning Department<br>250 North 5 <sup>th</sup> Street, Grand Junction CO 81501                                                                                                                                | Zone C-/                                                                                                                                                                                                                                                                                                     |  |
|--------------------------------------------------------------------------------------------------------------------------------------------------------------------------------------------------------------------------------|--------------------------------------------------------------------------------------------------------------------------------------------------------------------------------------------------------------------------------------------------------------------------------------------------------------|--|
| Tel: (970) 244-1430 FAX (970) 256-4031                                                                                                                                                                                         |                                                                                                                                                                                                                                                                                                              |  |
| TAX SCHEDULE NO. 2945-107-01-607 BUSINESS NAME SIEGIE OIL COMP. STREET ADDRESS 2501 /NLAND APPROPERTY OWNER ZUNI INVESTMENT OWNER ADDRESS SAME                                                                                 | LICENSE NO. 2080/60 ADDRESS 1040 PITIUN AVE                                                                                                                                                                                                                                                                  |  |
| [ ] 2. ROOF 2 Square Fee 2 Traffic Lan 4 or more Tr [ ] 4. PROJECTING 0.5 Square F [ ] 5. OFF-PREMISE See #3 Space                                                                                                             | t per Linear Foot of Building Facade<br>t per Linear Foot of Building Facade<br>nes - 0.75 Square Feet x Street Frontage<br>affic Lanes - 1.5 Square Feet x Street Frontage<br>neet per each Linear Foot of Building Facade<br>ng Requirements; Not > 300 Square Feet or < 15 Square Feet                    |  |
| [ ] Externally Illuminated Internal                                                                                                                                                                                            | ly Illuminated [ ] Non-Illuminated                                                                                                                                                                                                                                                                           |  |
| (1 - 5) Area of Proposed Sign: // 2                                                                                                                                                                                            |                                                                                                                                                                                                                                                                                                              |  |
| EXISTING SIGNAGE TYPE & SQUARE FOOTAGE                                                                                                                                                                                         | FOR OFFICE USE ONLY                                                                                                                                                                                                                                                                                          |  |
| 25 ROAD                                                                                                                                                                                                                        | Sq. Ft. Signage Allowed on Parcel for ROW:                                                                                                                                                                                                                                                                   |  |
| Total Existing:                                                                                                                                                                                                                | Sq. Ft.  Sq. Ft.  Sq. Ft.  Sq. Ft.  Total Allowed:  Sq. Ft.  Sq. Ft.  Sq. Ft.  Sq. Ft.  Sq. Ft.                                                                                                                                                                                                              |  |
| COMMENTS: THIS SIGN 1124 IS REPLACING EXISTING SIGN<br>OF 160 \$ NON - 1 HUMINATED ON SAME POVES                                                                                                                               |                                                                                                                                                                                                                                                                                                              |  |
|                                                                                                                                                                                                                                |                                                                                                                                                                                                                                                                                                              |  |
| and existing signage including types, dimensions and lette driveways, encroachments, property lines, distances from <b>PERMIT FROM THE BUILDING DEPARTMENT IS</b> I hereby attest that the information on this form and the at | sign clearance is required for each sign. Attach a sketch, to scale, of proposed ring. Attach a plot plan, to scale, showing: abutting streets, alleys, easements, existing buildings to proposed signs and required setbacks. <b>A SEPARATE S ALSO REQUIRED.</b> The sacked sketches are true and accurate. |  |
| and existing signage including types, dimensions and lette driveways, encroachments, property lines, distances from PERMIT FROM THE BUILDING DEPARTMENT IS                                                                     | sign clearance is required for each sign. Attach a sketch, to scale, of proposed ring. Attach a plot plan, to scale, showing: abutting streets, alleys, easements, existing buildings to proposed signs and required setbacks. <b>A SEPARATE S ALSO REQUIRED.</b> The sacked sketches are true and accurate. |  |