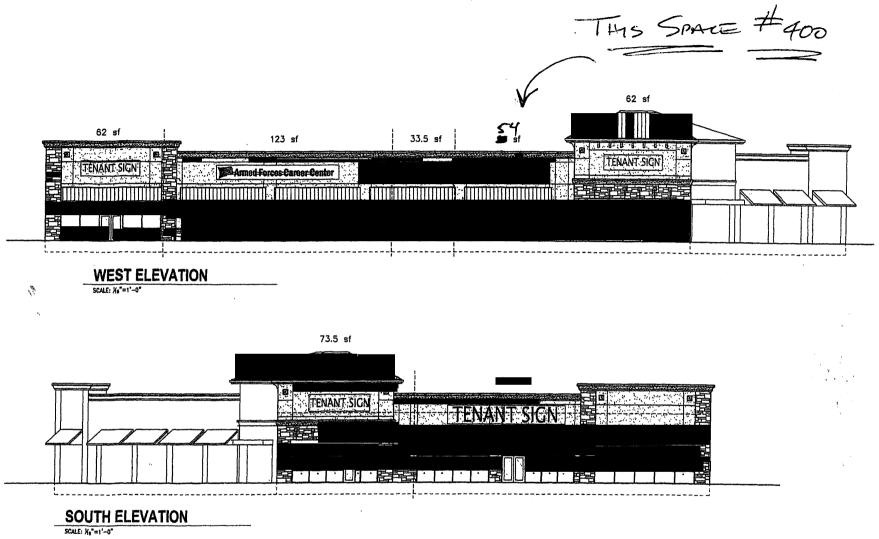

| Grand Junction                                                                                                                                      | Sign Per                                  | mit                   | ſ      | Permit No                                                                                                                                                |  |
|-----------------------------------------------------------------------------------------------------------------------------------------------------|-------------------------------------------|-----------------------|--------|----------------------------------------------------------------------------------------------------------------------------------------------------------|--|
| COLORADO                                                                                                                                            | COLORADO Community Development Department |                       | 1      | Permit No<br>Date Submitted <u>3-17-08</u>                                                                                                               |  |
|                                                                                                                                                     | 250 North 5 <sup>th</sup> Street          |                       |        | Fee \$ <u>25.00</u>                                                                                                                                      |  |
|                                                                                                                                                     | Grand Junction CO 81                      |                       |        | Zone $\mathcal{L}$                                                                                                                                       |  |
|                                                                                                                                                     | Phone: (970) 244-1430 F                   | FAX (970) 256-4031    | L      |                                                                                                                                                          |  |
| TAX SCHEDULE 2945-103-53-001 CONTRACTOR Bud'S Sighs                                                                                                 |                                           |                       |        |                                                                                                                                                          |  |
| BUSINESS NAME Stud 10 25 Hat Salon LICENSE NO. 2080/60                                                                                              |                                           |                       |        |                                                                                                                                                          |  |
| STREET ADDRESS 2502 Hwy 6+50 40 ADDRESS 1040 Pitkin                                                                                                 |                                           |                       |        |                                                                                                                                                          |  |
| PROPERTY OWNER WTN COEX III LLC TELEPHONE NO. 245-7200                                                                                              |                                           |                       |        |                                                                                                                                                          |  |
| OWNER ADDRESS                                                                                                                                       |                                           |                       | CONTAC | $T PERSON \qquad \int O D \qquad \qquad$ |  |
| I. FLUSH WALL 2 Square Feet per Linear Foot of Building Façade   Face change only on items 2, 3 & 4                                                 |                                           |                       |        |                                                                                                                                                          |  |
| [] 2. ROOF 2 Square Feet per Linear Foot of Building Facade   [] 3. PROJECTING 0.5 Square Feet per capit Linear Foot of Building Facade             |                                           |                       |        |                                                                                                                                                          |  |
| [] 3. PROJECTING 0.5 Square Feet per each Linear Foot of Building Facade   [] 4. FREE-STANDING 2 Traffic Lanes - 0.75 Square Feet x Street Frontage |                                           |                       |        |                                                                                                                                                          |  |
|                                                                                                                                                     |                                           | fic Lanes - 1.5 Squar |        |                                                                                                                                                          |  |
| [X] Existing Externally or Internally Illuminated – No Change in Electrical Service [] Non-Illuminated                                              |                                           |                       |        |                                                                                                                                                          |  |
| (1-4) Area of Proposed Sign:Square Feet   (1-3) Building Façade:I72 Linear Feet   (4) Street Frontage: 366 370   Linear Feet Name of Street:25      |                                           |                       |        |                                                                                                                                                          |  |
|                                                                                                                                                     |                                           |                       |        |                                                                                                                                                          |  |
| (2-4) Height to Top of Sign: <u>17</u> Feet Clearance to Grade: <u>16</u> Feet                                                                      |                                           |                       |        |                                                                                                                                                          |  |
| EXISTING SIGNAGE/                                                                                                                                   | ГУРЕ:                                     |                       |        | FOR OFFICE USE ONLY                                                                                                                                      |  |
| Freestan                                                                                                                                            | log                                       | <u> </u>              | Ft.    | Signage Allowed on Parcel:                                                                                                                               |  |
|                                                                                                                                                     |                                           | Sq. 1                 | Ft.    | Building $344$ Sq. Ft.                                                                                                                                   |  |
|                                                                                                                                                     |                                           | Sq. 2                 | Ft.    | Free-Standing Sq. Ft.                                                                                                                                    |  |
|                                                                                                                                                     | Total Existing:                           | Sq. 1                 | Ft.    | Total Allowed: <u>345</u> Sq. Ft.                                                                                                                        |  |
| COMMENTS: Per plan SPR-2007-154                                                                                                                     |                                           |                       |        |                                                                                                                                                          |  |