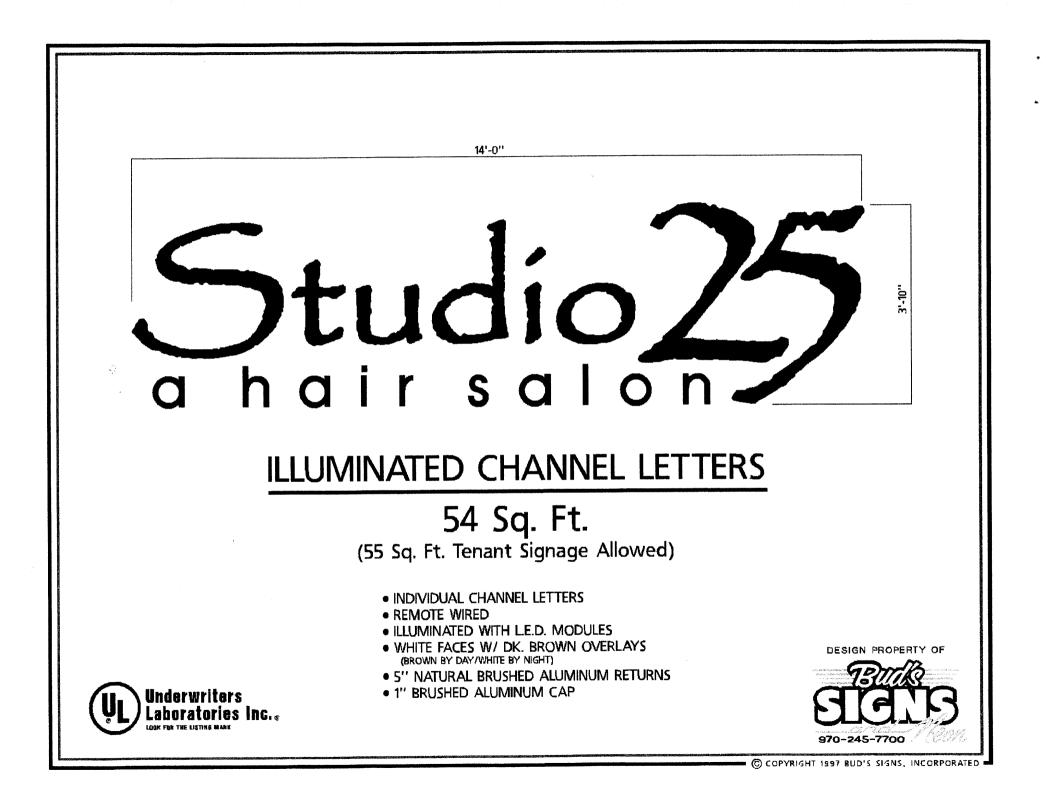

| Grand Junction                                                                                                                                      | Sign Per                                  | mit                   | ſ      | Permit No                                                                                                                                                |  |
|-----------------------------------------------------------------------------------------------------------------------------------------------------|-------------------------------------------|-----------------------|--------|----------------------------------------------------------------------------------------------------------------------------------------------------------|--|
| COLORADO                                                                                                                                            | COLORADO Community Development Department |                       | 1      | Permit No<br>Date Submitted <u>3-17-08</u>                                                                                                               |  |
|                                                                                                                                                     | 250 North 5 <sup>th</sup> Street          |                       |        | Fee \$ <u>25.00</u>                                                                                                                                      |  |
|                                                                                                                                                     | Grand Junction CO 81                      |                       |        | Zone $\mathcal{L}$                                                                                                                                       |  |
|                                                                                                                                                     | Phone: (970) 244-1430 F                   | FAX (970) 256-4031    | L      |                                                                                                                                                          |  |
| TAX SCHEDULE 2945-103-53-001 CONTRACTOR Bud'S Sighs                                                                                                 |                                           |                       |        |                                                                                                                                                          |  |
| BUSINESS NAME Stud 10 25 Hat Salon LICENSE NO. 2080/60                                                                                              |                                           |                       |        |                                                                                                                                                          |  |
| STREET ADDRESS 2502 Hwy 6+50 40 ADDRESS 1040 Pitkin                                                                                                 |                                           |                       |        |                                                                                                                                                          |  |
| PROPERTY OWNER WTN COEX III LLC TELEPHONE NO. 245-7200                                                                                              |                                           |                       |        |                                                                                                                                                          |  |
| OWNER ADDRESS                                                                                                                                       |                                           |                       | CONTAC | $T PERSON \qquad \int O D \qquad \qquad$ |  |
| I. FLUSH WALL 2 Square Feet per Linear Foot of Building Façade   Face change only on items 2, 3 & 4                                                 |                                           |                       |        |                                                                                                                                                          |  |
| [] 2. ROOF 2 Square Feet per Linear Foot of Building Facade   [] 3. PROJECTING 0.5 Square Feet per capit Linear Foot of Building Facade             |                                           |                       |        |                                                                                                                                                          |  |
| [] 3. PROJECTING 0.5 Square Feet per each Linear Foot of Building Facade   [] 4. FREE-STANDING 2 Traffic Lanes - 0.75 Square Feet x Street Frontage |                                           |                       |        |                                                                                                                                                          |  |
|                                                                                                                                                     |                                           | fic Lanes - 1.5 Squar |        |                                                                                                                                                          |  |
| [X] Existing Externally or Internally Illuminated – No Change in Electrical Service [] Non-Illuminated                                              |                                           |                       |        |                                                                                                                                                          |  |
| (1-4) Area of Proposed Sign:Square Feet   (1-3) Building Façade:I72 Linear Feet   (4) Street Frontage: 366 370   Linear Feet Name of Street:25      |                                           |                       |        |                                                                                                                                                          |  |
|                                                                                                                                                     |                                           |                       |        |                                                                                                                                                          |  |
| (2-4) Height to Top of Sign: <u>17</u> Feet Clearance to Grade: <u>16</u> Feet                                                                      |                                           |                       |        |                                                                                                                                                          |  |
| EXISTING SIGNAGE/                                                                                                                                   | ГУРЕ:                                     |                       |        | FOR OFFICE USE ONLY                                                                                                                                      |  |
| Freestan                                                                                                                                            | log                                       | <u> </u>              | Ft.    | Signage Allowed on Parcel:                                                                                                                               |  |
|                                                                                                                                                     |                                           | Sq. 1                 | Ft.    | Building $344$ Sq. Ft.                                                                                                                                   |  |
|                                                                                                                                                     |                                           | Sq. 2                 | Ft.    | Free-Standing Sq. Ft.                                                                                                                                    |  |
|                                                                                                                                                     | Total Existing:                           | Sq. 1                 | Ft.    | Total Allowed: <u>345</u> Sq. Ft.                                                                                                                        |  |
| COMMENTS: Per plan SPR-2007-154                                                                                                                     |                                           |                       |        |                                                                                                                                                          |  |