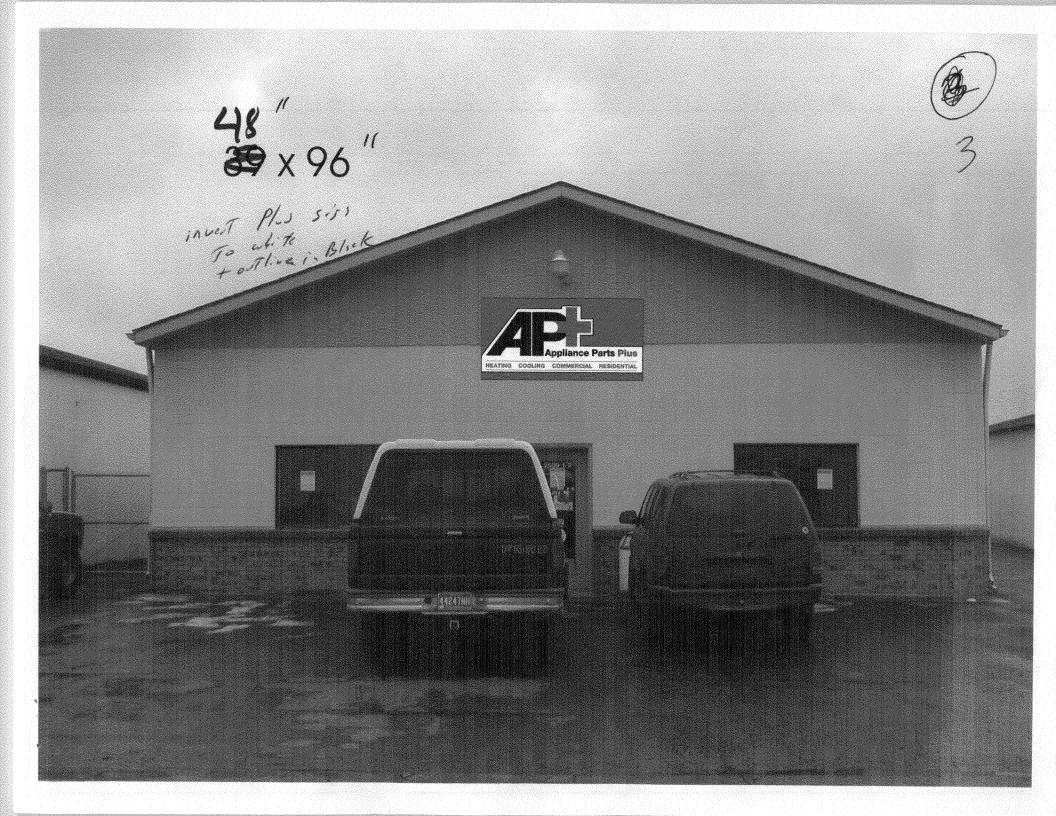

| TAX SCHEDULE <u>2945 -102-19</u> BUSINESS NAME Appliance Parts STREET ADDRESS <u>2509 12 We</u> PROPERTY OWNER Gumon erco to OWNER ADDRESS <u>2509 12 Wester</u>                                                                                                                                                                                                                                                                                                                                                                                                                                      | .Plus<br>sloave<br>toldingsilc             | TELEPH  | <u> </u>                                                    | l Blod            |  |
|-------------------------------------------------------------------------------------------------------------------------------------------------------------------------------------------------------------------------------------------------------------------------------------------------------------------------------------------------------------------------------------------------------------------------------------------------------------------------------------------------------------------------------------------------------------------------------------------------------|--------------------------------------------|---------|-------------------------------------------------------------|-------------------|--|
| [V] 1. FLUSH WALL 2 Square Feet per Linear Foot of Building Façade  Face change only on items 2, 3 & 4  [ ] 2. ROOF 2 Square Feet per Linear Foot of Building Facade [ ] 3. PROJECTING 0.5 Square Feet per each Linear Foot of Building Facade [ ] 4. FREE-STANDING 2 Traffic Lanes - 0.75 Square Feet x Street Frontage 4 or more Traffic Lanes - 1.5 Square Feet x Street Frontage                                                                                                                                                                                                                  |                                            |         |                                                             |                   |  |
| [X] Existing Externally or Internally Illuminated – No Change in Electrical Service [ ] Non-Illuminated                                                                                                                                                                                                                                                                                                                                                                                                                                                                                               |                                            |         |                                                             |                   |  |
| (4) Street Frontage: 50 Li                                                                                                                                                                                                                                                                                                                                                                                                                                                                                                                                                                            | uare Feet<br>near Feet<br>near Feet<br>eet | Name of | Facade Direction: North South Street:WES 10 ave e to Grade: | East WestFeet     |  |
| EXISTING SIGNAGE/TYPE:                                                                                                                                                                                                                                                                                                                                                                                                                                                                                                                                                                                |                                            |         | FOR OFFICE USE                                              | ONLY              |  |
| This sign                                                                                                                                                                                                                                                                                                                                                                                                                                                                                                                                                                                             | <u>32</u> s                                | q. Ft.  | Signage Allowed on Parcel:                                  |                   |  |
|                                                                                                                                                                                                                                                                                                                                                                                                                                                                                                                                                                                                       | S                                          | Sq. Ft. | 40 x Z Building                                             | <u>80</u> Sq. Ft. |  |
|                                                                                                                                                                                                                                                                                                                                                                                                                                                                                                                                                                                                       | S                                          | Sq. Ft. | 56 x .75 Free-Standing                                      | 38 Sg. Ft.        |  |
| Total Existin                                                                                                                                                                                                                                                                                                                                                                                                                                                                                                                                                                                         | 0-2-                                       | Sq. Ft. | Total Allowed:                                              | 80 Sq. Ft.        |  |
| COMMENTS:                                                                                                                                                                                                                                                                                                                                                                                                                                                                                                                                                                                             |                                            |         |                                                             | ·                 |  |
|                                                                                                                                                                                                                                                                                                                                                                                                                                                                                                                                                                                                       |                                            |         |                                                             |                   |  |
| NOTE: No sign may exceed 300 square feet. A separate sign permit is required for each sign. Attach a sketch, to scale, of proposed and existing signage including types, dimensions and lettering. Attach a plot plan, to scale, showing: abutting streets, alleys, easements, driveways, encroachments, property lines, distances from existing buildings to proposed signs and required setbacks. Roof signs shall be manufactured such that no guy wires, braces or supports shall be visible.  I hereby attest that the information on this form and the attached sketches are true and accurate. |                                            |         |                                                             |                   |  |
| Hadro Dabbs 18 Mar Judodi A Rea 3/18/08                                                                                                                                                                                                                                                                                                                                                                                                                                                                                                                                                               |                                            |         |                                                             |                   |  |
| Applicant's Signature                                                                                                                                                                                                                                                                                                                                                                                                                                                                                                                                                                                 |                                            |         | y Development Approval                                      | Date              |  |
|                                                                                                                                                                                                                                                                                                                                                                                                                                                                                                                                                                                                       |                                            |         |                                                             |                   |  |