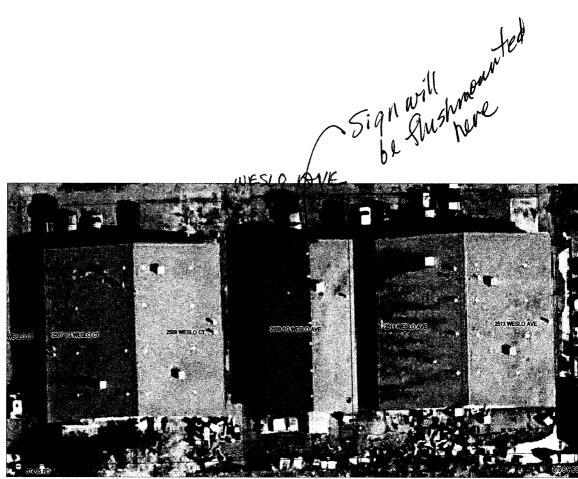

| TAX SCHEDULE <u>2945 -102-19</u> BUSINESS NAME Appliance Parts STREET ADDRESS <u>2509 12 We</u> PROPERTY OWNER Gumon erco to OWNER ADDRESS <u>2509 12 Wester</u>                                                                                                                                                                                                                                                                                                                                                                                                                                      | .Plus<br>sloave<br>toldingsilc             | TELEPH  | <u> </u>                                                    | l Blod            |  |
|-------------------------------------------------------------------------------------------------------------------------------------------------------------------------------------------------------------------------------------------------------------------------------------------------------------------------------------------------------------------------------------------------------------------------------------------------------------------------------------------------------------------------------------------------------------------------------------------------------|--------------------------------------------|---------|-------------------------------------------------------------|-------------------|--|
| [V] 1. FLUSH WALL 2 Square Feet per Linear Foot of Building Façade  Face change only on items 2, 3 & 4  [ ] 2. ROOF 2 Square Feet per Linear Foot of Building Facade [ ] 3. PROJECTING 0.5 Square Feet per each Linear Foot of Building Facade [ ] 4. FREE-STANDING 2 Traffic Lanes - 0.75 Square Feet x Street Frontage 4 or more Traffic Lanes - 1.5 Square Feet x Street Frontage                                                                                                                                                                                                                  |                                            |         |                                                             |                   |  |
| [X] Existing Externally or Internally Illuminated – No Change in Electrical Service [ ] Non-Illuminated                                                                                                                                                                                                                                                                                                                                                                                                                                                                                               |                                            |         |                                                             |                   |  |
| (4) Street Frontage: 50 Li                                                                                                                                                                                                                                                                                                                                                                                                                                                                                                                                                                            | uare Feet<br>near Feet<br>near Feet<br>eet | Name of | Facade Direction: North South Street:WES 10 ave e to Grade: | East WestFeet     |  |
| EXISTING SIGNAGE/TYPE:                                                                                                                                                                                                                                                                                                                                                                                                                                                                                                                                                                                |                                            |         | FOR OFFICE USE                                              | ONLY              |  |
| This sign                                                                                                                                                                                                                                                                                                                                                                                                                                                                                                                                                                                             | <u>32</u> s                                | q. Ft.  | Signage Allowed on Parcel:                                  |                   |  |
|                                                                                                                                                                                                                                                                                                                                                                                                                                                                                                                                                                                                       | S                                          | Sq. Ft. | 40 x Z Building                                             | <u>80</u> Sq. Ft. |  |
|                                                                                                                                                                                                                                                                                                                                                                                                                                                                                                                                                                                                       | S                                          | Sq. Ft. | 56 x .75 Free-Standing                                      | 38 Sg. Ft.        |  |
| Total Existin                                                                                                                                                                                                                                                                                                                                                                                                                                                                                                                                                                                         | 0-2-                                       | Sq. Ft. | Total Allowed:                                              | 80 Sq. Ft.        |  |
| COMMENTS:                                                                                                                                                                                                                                                                                                                                                                                                                                                                                                                                                                                             |                                            |         |                                                             | ·                 |  |
|                                                                                                                                                                                                                                                                                                                                                                                                                                                                                                                                                                                                       |                                            |         |                                                             |                   |  |
| NOTE: No sign may exceed 300 square feet. A separate sign permit is required for each sign. Attach a sketch, to scale, of proposed and existing signage including types, dimensions and lettering. Attach a plot plan, to scale, showing: abutting streets, alleys, easements, driveways, encroachments, property lines, distances from existing buildings to proposed signs and required setbacks. Roof signs shall be manufactured such that no guy wires, braces or supports shall be visible.  I hereby attest that the information on this form and the attached sketches are true and accurate. |                                            |         |                                                             |                   |  |
| Hadro Dabbs 18 Mar Judodi A Rea 3/18/08                                                                                                                                                                                                                                                                                                                                                                                                                                                                                                                                                               |                                            |         |                                                             |                   |  |
| Applicant's Signature                                                                                                                                                                                                                                                                                                                                                                                                                                                                                                                                                                                 |                                            |         | y Development Approval                                      | Date              |  |
|                                                                                                                                                                                                                                                                                                                                                                                                                                                                                                                                                                                                       |                                            |         |                                                             |                   |  |