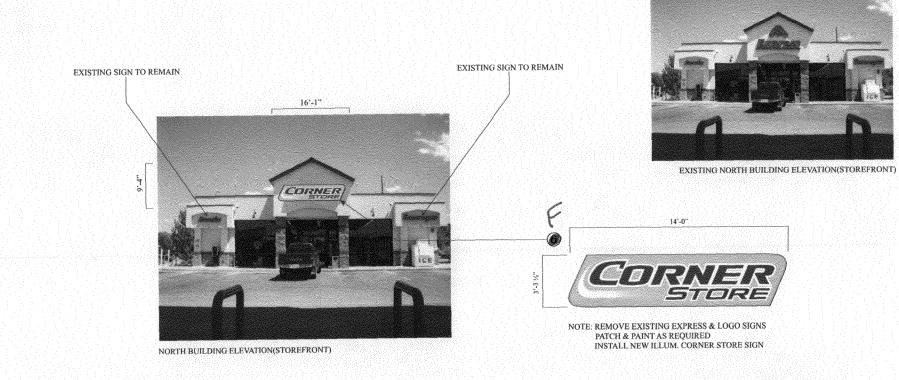

RICE/ID SIGN



#### **VALERO** #1720

2520 Broadway Grand Junction, CO 81503



Sign Development Inc.

Upland, CA 91786 (909) 920-5535

No. F2120 Date: 06.05.08SP

2 OF 5



NOTES: PAINT ALL EXISTING STEEL HOOPS VALERO TEAL PAINT ALL PREVIOUSLY PAINTED CURBS VALERO MOCKINGBIRD (DARK GRAY)





EXISTING SOUTHWEST CANOPY ELEVATION



2520 Broadway Grand Junction, CO 81503



Sign Development Inc.

Upland, CA 91786 (909) 920-5535

No. F2120

Date: 06.05.08SP

3 OF 5

Rev:



NOTES: PAINT ALL EXISTING STEEL HOOPS VALERO TEAL PAINT ALL PREVIOUSLY PAINTED CURBS VALERO MOCKINGBIRD (DARK GRAY)





**EXISTING NORTHWEST CANOPY ELEVATION** 

**VALERO** #1720

2520 Broadway Grand Junction, CO 81503



Sign Development Inc.

Upland, CA 91786 (909) 920-5535

No. F2120

Date: 06.05.08SP

4 OF 5

Rev:



46.07

**VALERO** #1720

2520 Broadway Grand Junction, CO 81503



Sign Development Inc.

Upland, CA 91786 (909) 920-5535

Rev:

No. F2120

Date: 06.05.08SP

5 OF 5