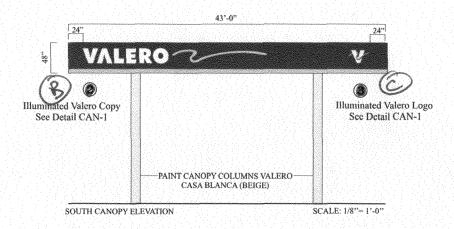

tal Allowed:  equired for each sign. Attach a sketch t plan, to scale, showing: abutting stre to proposed signs and required setba  RED.                          | sq. Ft. Sq. Ft. 260 Sq. Ft.  , to scale, of proposed ets, alleys, easements,                       |





EXISTING SITE

2520 Broadway ABS RM Investor 2945-153-05-006 **VALERO** #1720

2520 Broadway Grand Junction, CO 81503



Sign Development Inc.

Upland, CA 91786 (909) 920-5535

No. F2120 Date: 06.05.08SP

Rev:

1 OF 5



(1) Reface Existing Illuminated D/F Price/ID Sign

NOTE: PAINT EXISTING CABINET AND STRUCTURE VALERO MOCKINGBIRD DARK GRAY



EXISTING PRICE/ID SIGN



#### **VALERO** #1720

2520 Broadway Grand Junction, CO 81503



Sign Development Inc.

Upland, CA 91786 (909) 920-5535

No. F2120 Date: 06.05.08SP

2 OF 5



NOTES: PAINT ALL EXISTING STEEL HOOPS VALERO TEAL PAINT ALL PREVIOUSLY PAINTED CURBS VALERO MOCKINGBIRD (DARK GRAY)





EXISTING SOUTHWEST CANOPY ELEVATION



2520 Broadway Grand Junction, CO 81503



Sign Development Inc.

Upland, CA 91786 (909) 920-5535

No. F2120

Date: 06.05.08SP

3 OF 5

Rev:



NOTES: PAINT ALL EXISTING STEEL HOOPS VALERO TEAL PAINT ALL PREVIOUSLY PAINTED CURBS VALERO MOCKINGBIRD (DARK GRAY)





**EXISTING NORTHWEST CANOPY ELEVATION** 

**VALERO** #1720

2520 Broadway Grand Junction, CO 81503



Sign Development Inc.

Upland, CA 91786 (909) 920-5535

No. F2120

Date: 06.05.08SP

4 OF 5

Rev:



46.07

**VALERO** #1720

2520 Broadway Grand Junction, CO 81503



Sign Development Inc.

Upland, CA 91786 (909) 920-5535

Rev:

No. F2120

Date: 06.05.08SP

5 OF 5