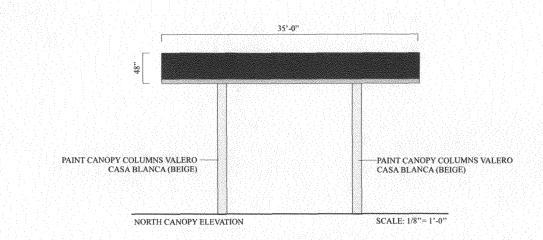

# Sign Permit For Signs that DO NOT Require

a Building Permit

|                        | W      |
|------------------------|--------|
| Date Submitted         | 7-8-08 |
| Fee \$ <u>25.00</u>    |        |
| Zone <u><i>C-/</i></u> | ·      |

(Pink: Applicant)

Public Works and Planning Department 250 North 5<sup>th</sup> Street, Grand Junction CO 81501 Tel: (970) 244-1430 FAX (970) 256-4031

(White: Planning)

| [ ] 2. ROOF       2 Square         [ ] 3. PROJECTING       0.5 Squa         [ ] 4. FREE-STANDING       2 Traffic                                                                                                             | nuestor T                                                                                                 | DDRESS<br>ELEPHO<br>ONTACT<br>of Buildir<br>of Buildir<br>ar Foot o | ng Facade<br>f Building Facade<br>eet Frontage                                                                                                  |                      |
|------------------------------------------------------------------------------------------------------------------------------------------------------------------------------------------------------------------------------|-----------------------------------------------------------------------------------------------------------|---------------------------------------------------------------------|-------------------------------------------------------------------------------------------------------------------------------------------------|----------------------|
| [XExisting Externally or Internally Illum                                                                                                                                                                                    |                                                                                                           | •                                                                   |                                                                                                                                                 | on-Illuminated       |
| (1-4) Area of Proposed Sign: 14.625 (1-3) Building Façade: 53 (4) Street Frontage: 230 (2-4) Height to Top of Sign: 5                                                                                                        | _ Square Feet<br>_ Linear Feet<br>_Linear Feet<br>_ Feet                                                  | Name of                                                             | Facade Direction: North Sout<br>Street: Bondway<br>ce to Grade:                                                                                 |                      |
| EXISTING SIGNAGE TYPE & SQUARE F                                                                                                                                                                                             | OOTAGE:                                                                                                   |                                                                     | FOR OFFICE USE                                                                                                                                  | ONLY                 |
|                                                                                                                                                                                                                              | Sq.                                                                                                       | Ft.                                                                 | Signage Allowed on Parcel:                                                                                                                      |                      |
|                                                                                                                                                                                                                              | Sq.                                                                                                       | Ft.                                                                 | Building                                                                                                                                        | Sq. Ft.              |
|                                                                                                                                                                                                                              | Sq.                                                                                                       | Ft.                                                                 | Free-Standing                                                                                                                                   | 32 Sq. Ft.           |
|                                                                                                                                                                                                                              | g: Sq.                                                                                                    |                                                                     | Total Allowed:                                                                                                                                  | 32 Sq. Ft.           |
| comments: Face Change per Redlands Marketple                                                                                                                                                                                 | e on top<br>ne sign Va                                                                                    | hal                                                                 | f of sign<br>VAR-1999-190                                                                                                                       |                      |
| NOTE: No sign may exceed 300 square feet proposed and existing signage including type alleys, easements, driveways, encroachmen setbacks. Roof signs shall be manufactured. I hereby attest that the information on this for | et. A separate sign pe<br>es, dimensions and lett<br>ts, property lines, dista<br>I such that no guy wire | ermit is re-<br>ering. Att<br>nces fron<br>es, braces               | quired for each sign. Attach a s<br>ach a plot plan, to scale, showing<br>n existing buildings to proposed s<br>s or supports shall be visible. | g: abutting streets, |
| Thereby attest that the information on this to                                                                                                                                                                               |                                                                                                           | skeichies<br>A                                                      | are true and accurate.                                                                                                                          | 7 6 00               |
| Applicant's Signature                                                                                                                                                                                                        | 6-32-08                                                                                                   |                                                                     | dyllen Hinduson<br>Planning Approval                                                                                                            | 7-9-08<br>Date       |
| · ·                                                                                                                                                                                                                          |                                                                                                           |                                                                     | •                                                                                                                                               |                      |