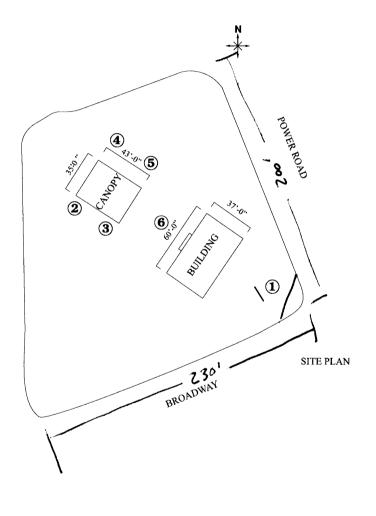

(Pink: Applicant)

Public Works and Planning Department 250 North 5<sup>th</sup> Street, Grand Junction CO 81501 Tel: (970) 244-1430 FAX (970) 256-4031

(White: Planning)

| [ ] 2. ROOF       2 Square         [ ] 3. PROJECTING       0.5 Squa         [ ] 4. FREE-STANDING       2 Traffic                                                                                                             | nuestor T                                                                                                 | DDRESS<br>ELEPHO<br>ONTACT<br>of Buildir<br>of Buildir<br>ar Foot o | ng Facade<br>f Building Facade<br>eet Frontage                                                                                                  |                      |
|------------------------------------------------------------------------------------------------------------------------------------------------------------------------------------------------------------------------------|-----------------------------------------------------------------------------------------------------------|---------------------------------------------------------------------|-------------------------------------------------------------------------------------------------------------------------------------------------|----------------------|
| [XExisting Externally or Internally Illum                                                                                                                                                                                    |                                                                                                           | •                                                                   |                                                                                                                                                 | on-Illuminated       |
| (1-4) Area of Proposed Sign: 14.625 (1-3) Building Façade: 53 (4) Street Frontage: 230 (2-4) Height to Top of Sign: 5                                                                                                        | _ Square Feet<br>_ Linear Feet<br>_Linear Feet<br>_ Feet                                                  | Name of                                                             | Facade Direction: North Sout<br>Street: Bondway<br>ce to Grade:                                                                                 |                      |
| EXISTING SIGNAGE TYPE & SQUARE F                                                                                                                                                                                             | OOTAGE:                                                                                                   |                                                                     | FOR OFFICE USE                                                                                                                                  | ONLY                 |
|                                                                                                                                                                                                                              | Sq.                                                                                                       | Ft.                                                                 | Signage Allowed on Parcel:                                                                                                                      |                      |
|                                                                                                                                                                                                                              | Sq.                                                                                                       | Ft.                                                                 | Building                                                                                                                                        | Sq. Ft.              |
|                                                                                                                                                                                                                              | Sq.                                                                                                       | Ft.                                                                 | Free-Standing                                                                                                                                   | 32 Sq. Ft.           |
|                                                                                                                                                                                                                              | g: Sq.                                                                                                    |                                                                     | Total Allowed:                                                                                                                                  | 32 Sq. Ft.           |
| comments: Face Change per Redlands Marketple                                                                                                                                                                                 | e on top<br>ne sign Va                                                                                    | hal                                                                 | f of sign<br>VAR-1999-190                                                                                                                       |                      |
| NOTE: No sign may exceed 300 square feet proposed and existing signage including type alleys, easements, driveways, encroachmen setbacks. Roof signs shall be manufactured. I hereby attest that the information on this for | et. A separate sign pe<br>es, dimensions and lett<br>ts, property lines, dista<br>I such that no guy wire | ermit is re-<br>ering. Att<br>nces fron<br>es, braces               | quired for each sign. Attach a s<br>ach a plot plan, to scale, showing<br>n existing buildings to proposed s<br>s or supports shall be visible. | g: abutting streets, |
| Thereby attest that the information on this to                                                                                                                                                                               |                                                                                                           | skeichies<br>A                                                      | are true and accurate.                                                                                                                          | 7 6 00               |
| Applicant's Signature                                                                                                                                                                                                        | 6-32-08                                                                                                   |                                                                     | dyllen Hinduson<br>Planning Approval                                                                                                            | 7-9-08<br>Date       |
| · ·                                                                                                                                                                                                                          |                                                                                                           |                                                                     | •                                                                                                                                               |                      |

### SIGN CLEARANCE

| Clearance No Date Submitted | 7-8-08 |  |
|-----------------------------|--------|--|
| Fee \$ <u>5,00</u>          |        |  |
| Zone <u>C/</u>              |        |  |

| TAX SCHEDULE 2945-153- BUSINESS NAME VALERO STREET ADDRESS 2520 B PROPERTY OWNER ABS RE OWNER ADDRESS Swee                                         | roadway                                                                                                                                                                                                                                                                                                                                                                                                                                                                                                                                                                                                                                                                                                                                                                                                                                                                                                                                                                                                                                                                                                                                                                                                                                                                                                                                                                                                                                                                                                                                                                                                                                                                                                                                                                                                                                                                                                                                                                                                                                                                                                                        | CONTRACTO LICENSE NO ADDRESS _ TELEPHONE CONTACT PI                                                                                                                                                                                                                                                                                                                                                                                                                                                                                                                                                                                                                                                                                                                                                                                                                                                                                                                                                                                                                                                                                                                                                                                                                                                                                                                                                                                                                                                                                                                                                                                                                                                                                                                                                                                                                                                                                                                                                                                                                                                                            | 20808L8<br>2916 I-7015<br>NO. 248-9677                                              | <b>\</b>             |
|----------------------------------------------------------------------------------------------------------------------------------------------------|--------------------------------------------------------------------------------------------------------------------------------------------------------------------------------------------------------------------------------------------------------------------------------------------------------------------------------------------------------------------------------------------------------------------------------------------------------------------------------------------------------------------------------------------------------------------------------------------------------------------------------------------------------------------------------------------------------------------------------------------------------------------------------------------------------------------------------------------------------------------------------------------------------------------------------------------------------------------------------------------------------------------------------------------------------------------------------------------------------------------------------------------------------------------------------------------------------------------------------------------------------------------------------------------------------------------------------------------------------------------------------------------------------------------------------------------------------------------------------------------------------------------------------------------------------------------------------------------------------------------------------------------------------------------------------------------------------------------------------------------------------------------------------------------------------------------------------------------------------------------------------------------------------------------------------------------------------------------------------------------------------------------------------------------------------------------------------------------------------------------------------|--------------------------------------------------------------------------------------------------------------------------------------------------------------------------------------------------------------------------------------------------------------------------------------------------------------------------------------------------------------------------------------------------------------------------------------------------------------------------------------------------------------------------------------------------------------------------------------------------------------------------------------------------------------------------------------------------------------------------------------------------------------------------------------------------------------------------------------------------------------------------------------------------------------------------------------------------------------------------------------------------------------------------------------------------------------------------------------------------------------------------------------------------------------------------------------------------------------------------------------------------------------------------------------------------------------------------------------------------------------------------------------------------------------------------------------------------------------------------------------------------------------------------------------------------------------------------------------------------------------------------------------------------------------------------------------------------------------------------------------------------------------------------------------------------------------------------------------------------------------------------------------------------------------------------------------------------------------------------------------------------------------------------------------------------------------------------------------------------------------------------------|-------------------------------------------------------------------------------------|----------------------|
| [戊 1. FLUSH WALL [ ] 2. ROOF [ ] 3. FREE-STANDING [ ] 4. PROJECTING [ ] 5. OFF-PREMISE                                                             | 0.5 Square Feet per                                                                                                                                                                                                                                                                                                                                                                                                                                                                                                                                                                                                                                                                                                                                                                                                                                                                                                                                                                                                                                                                                                                                                                                                                                                                                                                                                                                                                                                                                                                                                                                                                                                                                                                                                                                                                                                                                                                                                                                                                                                                                                            | near Foot of Bu<br>5 Square Feet x<br>nes - 1.5 Square<br>each Linear Foo                                                                                                                                                                                                                                                                                                                                                                                                                                                                                                                                                                                                                                                                                                                                                                                                                                                                                                                                                                                                                                                                                                                                                                                                                                                                                                                                                                                                                                                                                                                                                                                                                                                                                                                                                                                                                                                                                                                                                                                                                                                      | ilding Facade<br>Street Frontage<br>Feet x Street Frontage                          | -<br>Peet            |
| [ ] Externally Illuminated                                                                                                                         | Internally Illur                                                                                                                                                                                                                                                                                                                                                                                                                                                                                                                                                                                                                                                                                                                                                                                                                                                                                                                                                                                                                                                                                                                                                                                                                                                                                                                                                                                                                                                                                                                                                                                                                                                                                                                                                                                                                                                                                                                                                                                                                                                                                                               | ninated                                                                                                                                                                                                                                                                                                                                                                                                                                                                                                                                                                                                                                                                                                                                                                                                                                                                                                                                                                                                                                                                                                                                                                                                                                                                                                                                                                                                                                                                                                                                                                                                                                                                                                                                                                                                                                                                                                                                                                                                                                                                                                                        | [ ] Non-Illumit                                                                     | nated                |
| (1-5) Area of Proposed Sign: (1,2,4) Building Façade: 43 (1-4) Street Frontage: 260 I (2-5) Height to Top of Sign:                                 | Linear Feet Build  |                                                                                                                                                                                                                                                                                                                                                                                                                                                                                                                                                                                                                                                                                                                                                                                                                                                                                                                                                                                                                                                                                                                                                                                                                                                                                                                                                                                                                                                                                                                                                                                                                                                                                                                                                                                                                                                                                                                                                                                                                                                                                                                                | Power Feet                                                                          | West                 |
| DYNOMING CLONIA CE/MYDE 9 COLLA                                                                                                                    | DE ECOTA CE                                                                                                                                                                                                                                                                                                                                                                                                                                                                                                                                                                                                                                                                                                                                                                                                                                                                                                                                                                                                                                                                                                                                                                                                                                                                                                                                                                                                                                                                                                                                                                                                                                                                                                                                                                                                                                                                                                                                                                                                                                                                                                                    |                                                                                                                                                                                                                                                                                                                                                                                                                                                                                                                                                                                                                                                                                                                                                                                                                                                                                                                                                                                                                                                                                                                                                                                                                                                                                                                                                                                                                                                                                                                                                                                                                                                                                                                                                                                                                                                                                                                                                                                                                                                                                                                                | EOD OFFICE USE                                                                      |                      |
| EXISTING SIGNAGE/TYPE & SQUAI                                                                                                                      | RE FOOTAGE:                                                                                                                                                                                                                                                                                                                                                                                                                                                                                                                                                                                                                                                                                                                                                                                                                                                                                                                                                                                                                                                                                                                                                                                                                                                                                                                                                                                                                                                                                                                                                                                                                                                                                                                                                                                                                                                                                                                                                                                                                                                                                                                    |                                                                                                                                                                                                                                                                                                                                                                                                                                                                                                                                                                                                                                                                                                                                                                                                                                                                                                                                                                                                                                                                                                                                                                                                                                                                                                                                                                                                                                                                                                                                                                                                                                                                                                                                                                                                                                                                                                                                                                                                                                                                                                                                | FOR OFFICE USE                                                                      | ONLY                 |
|                                                                                                                                                    |                                                                                                                                                                                                                                                                                                                                                                                                                                                                                                                                                                                                                                                                                                                                                                                                                                                                                                                                                                                                                                                                                                                                                                                                                                                                                                                                                                                                                                                                                                                                                                                                                                                                                                                                                                                                                                                                                                                                                                                                                                                                                                                                | Sq. Ft.                                                                                                                                                                                                                                                                                                                                                                                                                                                                                                                                                                                                                                                                                                                                                                                                                                                                                                                                                                                                                                                                                                                                                                                                                                                                                                                                                                                                                                                                                                                                                                                                                                                                                                                                                                                                                                                                                                                                                                                                                                                                                                                        | Signage Allowed on Parcel for I                                                     | ROW:                 |
|                                                                                                                                                    | and the second s | Sq. Ft.                                                                                                                                                                                                                                                                                                                                                                                                                                                                                                                                                                                                                                                                                                                                                                                                                                                                                                                                                                                                                                                                                                                                                                                                                                                                                                                                                                                                                                                                                                                                                                                                                                                                                                                                                                                                                                                                                                                                                                                                                                                                                                                        | Building                                                                            | Sq. Ft.              |
|                                                                                                                                                    |                                                                                                                                                                                                                                                                                                                                                                                                                                                                                                                                                                                                                                                                                                                                                                                                                                                                                                                                                                                                                                                                                                                                                                                                                                                                                                                                                                                                                                                                                                                                                                                                                                                                                                                                                                                                                                                                                                                                                                                                                                                                                                                                | Sq. Ft.                                                                                                                                                                                                                                                                                                                                                                                                                                                                                                                                                                                                                                                                                                                                                                                                                                                                                                                                                                                                                                                                                                                                                                                                                                                                                                                                                                                                                                                                                                                                                                                                                                                                                                                                                                                                                                                                                                                                                                                                                                                                                                                        | Free-Standing                                                                       | Sq. Ft.              |
| Total 3                                                                                                                                            | Existing:                                                                                                                                                                                                                                                                                                                                                                                                                                                                                                                                                                                                                                                                                                                                                                                                                                                                                                                                                                                                                                                                                                                                                                                                                                                                                                                                                                                                                                                                                                                                                                                                                                                                                                                                                                                                                                                                                                                                                                                                                                                                                                                      | Sq. Ft.                                                                                                                                                                                                                                                                                                                                                                                                                                                                                                                                                                                                                                                                                                                                                                                                                                                                                                                                                                                                                                                                                                                                                                                                                                                                                                                                                                                                                                                                                                                                                                                                                                                                                                                                                                                                                                                                                                                                                                                                                                                                                                                        | Total Allowed:                                                                      | 240 Sq. Ft.          |
| COMMENTS: ger VAR-1                                                                                                                                | 999-190                                                                                                                                                                                                                                                                                                                                                                                                                                                                                                                                                                                                                                                                                                                                                                                                                                                                                                                                                                                                                                                                                                                                                                                                                                                                                                                                                                                                                                                                                                                                                                                                                                                                                                                                                                                                                                                                                                                                                                                                                                                                                                                        |                                                                                                                                                                                                                                                                                                                                                                                                                                                                                                                                                                                                                                                                                                                                                                                                                                                                                                                                                                                                                                                                                                                                                                                                                                                                                                                                                                                                                                                                                                                                                                                                                                                                                                                                                                                                                                                                                                                                                                                                                                                                                                                                |                                                                                     |                      |
| NOTE: No sign may exceed 300 square and existing signage including types, dimedriveways, encroachments, property lines PERMIT FROM THE BUILDING DE | ensions and lettering. All distances from existing PARTMENT IS ALSO form and the attached s                                                                                                                                                                                                                                                                                                                                                                                                                                                                                                                                                                                                                                                                                                                                                                                                                                                                                                                                                                                                                                                                                                                                                                                                                                                                                                                                                                                                                                                                                                                                                                                                                                                                                                                                                                                                                                                                                                                                                                                                                                    | tach a plot plan, buildings to property of the | to scale, showing: abutting streets oposed signs and required setback and accurate. | , alleys, easements, |
| Will Mille                                                                                                                                         | 6-30-08                                                                                                                                                                                                                                                                                                                                                                                                                                                                                                                                                                                                                                                                                                                                                                                                                                                                                                                                                                                                                                                                                                                                                                                                                                                                                                                                                                                                                                                                                                                                                                                                                                                                                                                                                                                                                                                                                                                                                                                                                                                                                                                        | Dayl                                                                                                                                                                                                                                                                                                                                                                                                                                                                                                                                                                                                                                                                                                                                                                                                                                                                                                                                                                                                                                                                                                                                                                                                                                                                                                                                                                                                                                                                                                                                                                                                                                                                                                                                                                                                                                                                                                                                                                                                                                                                                                                           | y Development Approval                                                              | 7-9-08               |
| Applicant's Signature                                                                                                                              | Date                                                                                                                                                                                                                                                                                                                                                                                                                                                                                                                                                                                                                                                                                                                                                                                                                                                                                                                                                                                                                                                                                                                                                                                                                                                                                                                                                                                                                                                                                                                                                                                                                                                                                                                                                                                                                                                                                                                                                                                                                                                                                                                           | Communit                                                                                                                                                                                                                                                                                                                                                                                                                                                                                                                                                                                                                                                                                                                                                                                                                                                                                                                                                                                                                                                                                                                                                                                                                                                                                                                                                                                                                                                                                                                                                                                                                                                                                                                                                                                                                                                                                                                                                                                                                                                                                                                       | y Development Approval                                                              | Date                 |
| (White: Community Development)                                                                                                                     | (Canary: Applicant)                                                                                                                                                                                                                                                                                                                                                                                                                                                                                                                                                                                                                                                                                                                                                                                                                                                                                                                                                                                                                                                                                                                                                                                                                                                                                                                                                                                                                                                                                                                                                                                                                                                                                                                                                                                                                                                                                                                                                                                                                                                                                                            | (Pink: Build                                                                                                                                                                                                                                                                                                                                                                                                                                                                                                                                                                                                                                                                                                                                                                                                                                                                                                                                                                                                                                                                                                                                                                                                                                                                                                                                                                                                                                                                                                                                                                                                                                                                                                                                                                                                                                                                                                                                                                                                                                                                                                                   | ling Dept) (Goldenrod: Code                                                         | Enforcement)         |

| TAX SCHEDULE 2945 - 15 BUSINESS NAME Valero STREET ADDRESS 2520 PROPERTY OWNER ABS RM OWNER ADDRESS 5                                          | Broadway ADDRI<br>Investor TELEP                                                                                                                                                                                                                 | EXACTOR Platinum Si<br>SE NO. 2080868<br>ESS 2916 I-70 B<br>HONE NO. 248-9677<br>ACT PERSON Mike           | )n                     |
|------------------------------------------------------------------------------------------------------------------------------------------------|--------------------------------------------------------------------------------------------------------------------------------------------------------------------------------------------------------------------------------------------------|------------------------------------------------------------------------------------------------------------|------------------------|
| [ ] 1. FLUSH WALL [ ] 2. ROOF [ ] 3. FREE-STANDING [ ] 4. PROJECTING [ ] 5. OFF-PREMISE                                                        | 2 Square Feet per Linear Food<br>2 Square Feet per Linear Food<br>2 Traffic Lanes - 0.75 Square<br>4 or more Traffic Lanes - 1.5<br>0.5 Square Feet per each Line<br>See #3 Spacing Requirements                                                 | of Building Facade<br>Feet x Street Frontage<br>Square Feet x Street Frontage                              | e Feet                 |
| [ ] Externally Illuminated                                                                                                                     | [ <del>/] I</del> nternally Illuminated                                                                                                                                                                                                          | [ ] Non-Illun                                                                                              | ninated                |
| (1-5) Area of Proposed Sign:                                                                                                                   | Linear Feet Building Faça<br>_ Linear Feet Name of Street                                                                                                                                                                                        | t: Power  Grade: Feet                                                                                      | ast West               |
| EXISTING SIGNAGE/TYPE & SQU                                                                                                                    | ARE FOOTAGE:                                                                                                                                                                                                                                     | FOR OFFICE US                                                                                              | SE ONLY                |
|                                                                                                                                                | Sq. Ft                                                                                                                                                                                                                                           | Signage Allowed on Parcel fo                                                                               | r ROW:                 |
|                                                                                                                                                | Sq. F                                                                                                                                                                                                                                            | . Building                                                                                                 | Sq. Ft.                |
|                                                                                                                                                | Sq. F                                                                                                                                                                                                                                            | . Free-Standing                                                                                            | Sq. Ft.                |
| Total                                                                                                                                          | al Existing: Sq. F                                                                                                                                                                                                                               | . Total Allowed:                                                                                           | 260 Sq. Ft.            |
|                                                                                                                                                |                                                                                                                                                                                                                                                  |                                                                                                            |                        |
| NOTE: No sign may exceed 300 squar and existing signage including types, didriveways, encroachments, property line PERMIT FROM THE BUILDING DE | re feet. A separate sign clearance is a mensions and lettering. Attach a plones, distances from existing building                                                                                                                                | t plan, to scale, showing: abutting strees to proposed signs and required setbac                           | ts, alleys, easements, |
| NOTE: No sign may exceed 300 squar and existing signage including types, di driveways, encroachments, property lin                             | re feet. A separate sign clearance is a mensions and lettering. Attach a plones, distances from existing building DEPARTMENT IS ALSO REQUITIONS form and the attached sketches and the stracked sketches are separated in the stracked sketches. | t plan, to scale, showing: abutting strees to proposed signs and required setbacker.  e true and accurate. | ts, alleys, easements, |
| NOTE: No sign may exceed 300 squar and existing signage including types, di driveways, encroachments, property lin PERMIT FROM THE BUILDING D  | re feet. A separate sign clearance is rumensions and lettering. Attach a plones, distances from existing building DEPARTMENT IS ALSO REQUITABLE form and the attached sketches at \$\( \begin{align*} \lambda - 30 - 08 \end{align*} \]          | t plan, to scale, showing: abutting strees to proposed signs and required setbacked.                       | ts, alleys, easements, |