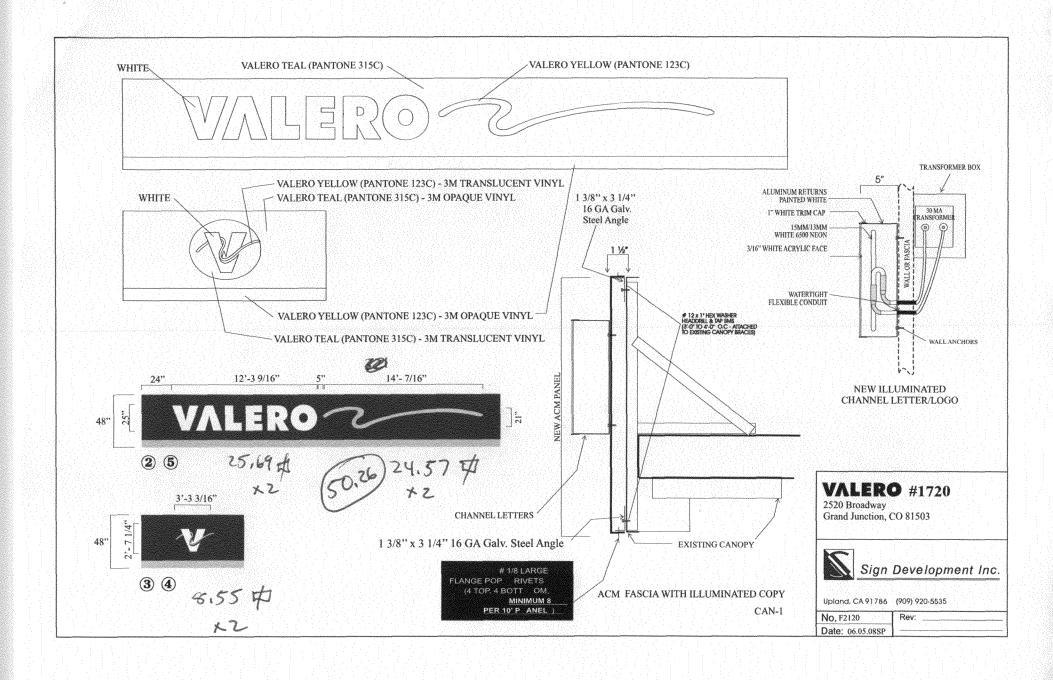

F 5



NOTES: PAINT ALL EXISTING STEEL HOOPS VALERO TEAL PAINT ALL PREVIOUSLY PAINTED CURBS VALERO MOCKINGBIRD (DARK GRAY)





EXISTING SOUTHWEST CANOPY ELEVATION



2520 Broadway Grand Junction, CO 81503



Sign Development Inc.

Upland, CA 91786 (909) 920-5535

No. F2120

Date: 06.05.08SP

3 OF 5

Rev:



NOTES: PAINT ALL EXISTING STEEL HOOPS VALERO TEAL PAINT ALL PREVIOUSLY PAINTED CURBS VALERO MOCKINGBIRD (DARK GRAY)





**EXISTING NORTHWEST CANOPY ELEVATION** 

**VALERO** #1720

2520 Broadway Grand Junction, CO 81503



Sign Development Inc.

Upland, CA 91786 (909) 920-5535

No. F2120

Date: 06.05.08SP

4 OF 5

Rev:



46.07

**VALERO** #1720

2520 Broadway Grand Junction, CO 81503



Sign Development Inc.

Upland, CA 91786 (909) 920-5535

Rev:

No. F2120

Date: 06.05.08SP

5 OF 5