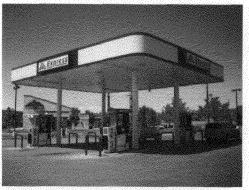

red setba  RED.                          | sq. Ft. Sq. Ft. 260 Sq. Ft.  , to scale, of proposed ets, alleys, easements,                       |





EXISTING SITE

2520 Broadway ABS RM Investor 2945-153-05-006 **VALERO** #1720

2520 Broadway Grand Junction, CO 81503



Sign Development Inc.

Upland, CA 91786 (909) 920-5535

No. F2120 Date: 06.05.08SP

Rev:

1 OF 5



(1) Reface Existing Illuminated D/F Price/ID Sign

NOTE: PAINT EXISTING CABINET AND STRUCTURE VALERO MOCKINGBIRD DARK GRAY



EXISTING PRICE/ID SIGN



#### **VALERO** #1720

2520 Broadway Grand Junction, CO 81503



Sign Development Inc.

Upland, CA 91786 (909) 920-5535

No. F2120 Date: 06.05.08SP

2 OF 5



NOTES: PAINT ALL EXISTING STEEL HOOPS VALERO TEAL PAINT ALL PREVIOUSLY PAINTED CURBS VALERO MOCKINGBIRD (DARK GRAY)





EXISTING SOUTHWEST CANOPY ELEVATION



2520 Broadway Grand Junction, CO 81503



Sign Development Inc.

Upland, CA 91786 (909) 920-5535

No. F2120

Date: 06.05.08SP

3 OF 5

Rev:



NOTES: PAINT ALL EXISTING STEEL HOOPS VALERO TEAL PAINT ALL PREVIOUSLY PAINTED CURBS VALERO MOCKINGBIRD (DARK GRAY)





**EXISTING NORTHWEST CANOPY ELEVATION** 

**VALERO** #1720

2520 Broadway Grand Junction, CO 81503



Sign Development Inc.

Upland, CA 91786 (909) 920-5535

No. F2120

Date: 06.05.08SP

4 OF 5

Rev:



46.07

**VALERO** #1720

2520 Broadway Grand Junction, CO 81503



Sign Development Inc.

Upland, CA 91786 (909) 920-5535

Rev:

No. F2120

Date: 06.05.08SP

5 OF 5