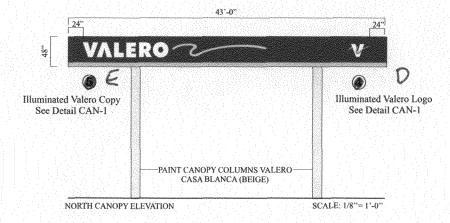

uired setba  RED.                          | sq. Ft. Sq. Ft. 260 Sq. Ft.  , to scale, of proposed ets, alleys, easements,                       |





EXISTING SITE

2520 Broadway ABS RM Investor 2945-153-05-006 **VALERO** #1720

2520 Broadway Grand Junction, CO 81503



Sign Development Inc.

Upland, CA 91786 (909) 920-5535

No. F2120 Date: 06.05.08SP

Rev:

1 OF 5



(1) Reface Existing Illuminated D/F Price/ID Sign

NOTE: PAINT EXISTING CABINET AND STRUCTURE VALERO MOCKINGBIRD DARK GRAY



EXISTING PRICE/ID SIGN



#### **VALERO** #1720

2520 Broadway Grand Junction, CO 81503



Sign Development Inc.

Upland, CA 91786 (909) 920-5535

No. F2120 Date: 06.05.08SP

2 OF 5



NOTES: PAINT ALL EXISTING STEEL HOOPS VALERO TEAL PAINT ALL PREVIOUSLY PAINTED CURBS VALERO MOCKINGBIRD (DARK GRAY)





EXISTING SOUTHWEST CANOPY ELEVATION



2520 Broadway Grand Junction, CO 81503



Sign Development Inc.

Upland, CA 91786 (909) 920-5535

No. F2120

Date: 06.05.08SP

3 OF 5

Rev:



NOTES: PAINT ALL EXISTING STEEL HOOPS VALERO TEAL PAINT ALL PREVIOUSLY PAINTED CURBS VALERO MOCKINGBIRD (DARK GRAY)





**EXISTING NORTHWEST CANOPY ELEVATION** 

**VALERO** #1720

2520 Broadway Grand Junction, CO 81503



Sign Development Inc.

Upland, CA 91786 (909) 920-5535

No. F2120

Date: 06.05.08SP

4 OF 5

Rev:



46.07

**VALERO** #1720

2520 Broadway Grand Junction, CO 81503



Sign Development Inc.

Upland, CA 91786 (909) 920-5535

Rev:

No. F2120

Date: 06.05.08SP

5 OF 5