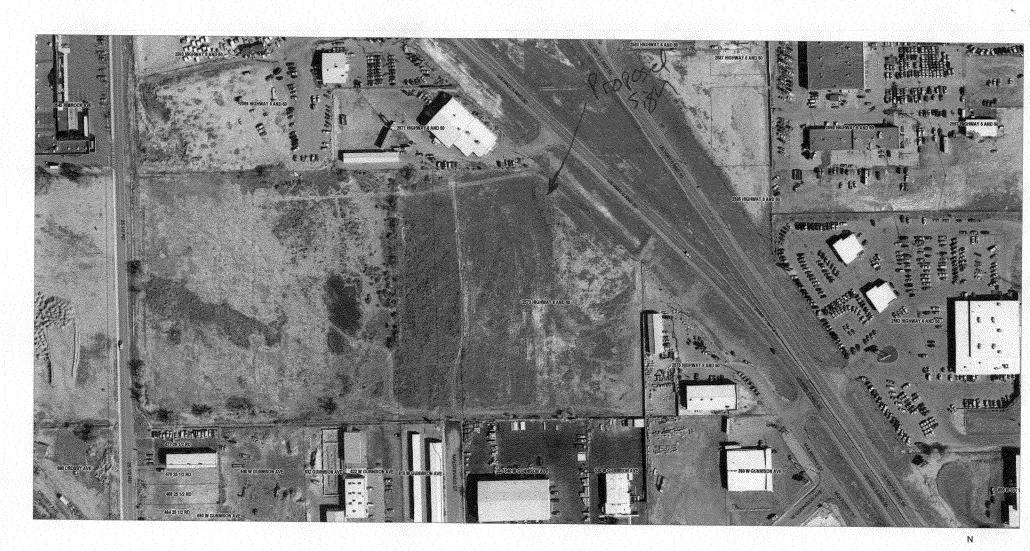

| TAX SCHEDULE 2945-15 BUSINESS NAME Gold'S STREET ADDRESS 2573 140 PROPERTY OWNER GJGG F OWNER ADDRESS                                                                                                                                     | CONTRACT  CONTRACT  LICENSE NO  ADDRESS  TELEPHON  CONTACT F                                                                                                                                                      | 1040 PIAICIN<br>1040 PIAICIN<br>1ENO. 245-7700                                                                                                                     |             |  |
|-------------------------------------------------------------------------------------------------------------------------------------------------------------------------------------------------------------------------------------------|-------------------------------------------------------------------------------------------------------------------------------------------------------------------------------------------------------------------|--------------------------------------------------------------------------------------------------------------------------------------------------------------------|-------------|--|
| [ ] 1. FLUSH WALL [ ] 2. ROOF [ ] 3. FREE-STANDING [ ] 4. PROJECTING [ ] 5. OFF-PREMISE                                                                                                                                                   | 2 Square Feet per Linear Foot of B 2 Square Feet per Linear Foot of B 2 Traffic Lanes - 0.75 Square Feet 4 or more Traffic Lanes - 1.5 Square 0.5 Square Feet per each Linear Fo See #3 Spacing Requirements; Not | Building Facade x Street Frontage tree Feet x Street Frontage                                                                                                      |             |  |
| Externally Illuminated                                                                                                                                                                                                                    | [ ] Internally Illuminated                                                                                                                                                                                        | [ ] Non-Illuminated                                                                                                                                                |             |  |
| (1-5) Area of Proposed Sign: Square Feet (1,2,4) Building Façade: Linear Feet (1,2,4) Building Façade: Linear Feet (1,2,4) Building Façade Direction: North South East West (1-4) Street Frontage: Street Frontage: Street Frontage: Feet |                                                                                                                                                                                                                   |                                                                                                                                                                    |             |  |
| EXISTING SIGNAGE/TYPE & SQUA                                                                                                                                                                                                              | ARE FOOTAGE:                                                                                                                                                                                                      | FOR OFFICE USE ONLY                                                                                                                                                |             |  |
| -                                                                                                                                                                                                                                         | Sq. Ft.                                                                                                                                                                                                           | Signage Allowed on Parcel for ROW:                                                                                                                                 |             |  |
| Tota                                                                                                                                                                                                                                      | Sq. Ft. Sq. Ft. Sq. Ft. Sq. Ft. Sq. Ft.                                                                                                                                                                           | Building TBD Sq. Ft.  3Abx 1.5 Free-Standing 519 Sq. Ft.  Total Allowed: TBO Sq. Ft.                                                                               | :           |  |
| O 112112B1 ( 10 )                                                                                                                                                                                                                         | HWY 6+50 - CONSULT OF TO BE DEDICATED AS ROW (5)                                                                                                                                                                  | CDOT -BR CONFIRMED TODO YES                                                                                                                                        | 5/06<br>-Be |  |
| and existing signage including types, did<br>driveways, encroachments, property lin                                                                                                                                                       | mensions and lettering. Attach a plot plan                                                                                                                                                                        | red for each sign. Attach a sketch, to scale, of propose in, to scale, showing: abutting streets, alleys, easement proposed signs and required setbacks. A SEPARAT | ts,         |  |
| Toolel Kocheve                                                                                                                                                                                                                            | is form and the attached sketches are true                                                                                                                                                                        | Bi Out 2/15/08                                                                                                                                                     |             |  |
| Applicant's Signature  (White: Community Development)                                                                                                                                                                                     | Date Commun  (Canary: Applicant) (Pink: Buil                                                                                                                                                                      | nity Development Approval Date  ilding Dept) (Goldenrod: Code Enforcement)                                                                                         |             |  |