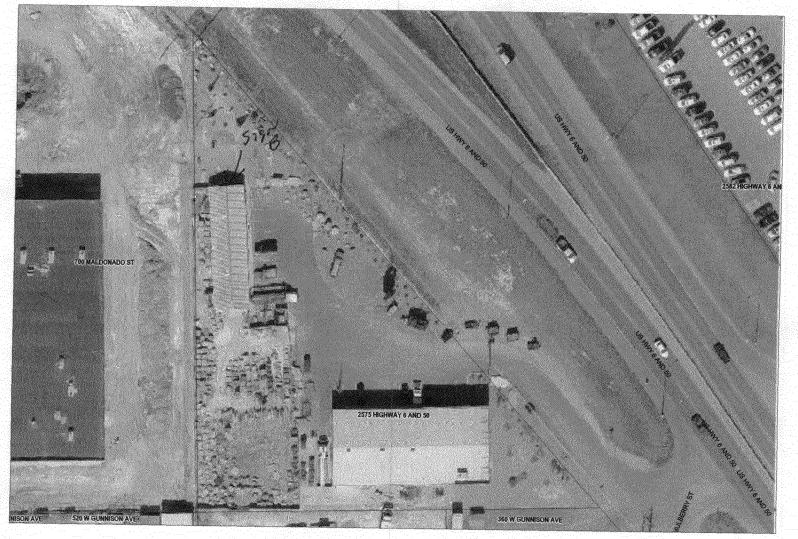

: abutting streets, alleys, easements, driveways, encroachments, property lines, distances from existing buildings to proposed signs and required setbacks. <u>A SEPARATE PERMIT FROM THE BUILDING DEPARTMENT IS ALSO REQUIRED.</u> |                                                                                                                                     |                                                                                                    |

I hereby attest that the information on this form and the attached sketches are true and accurate.

10-08 -08 **Community Development Approval** Applicant's Signature Date Date

(White: Community Development)

(Canary: Applicant)

(Pink: Building Dept) (C

(Goldenrod: Code Enforcement)

## City of Grand Junction GIS Zoning Map ©