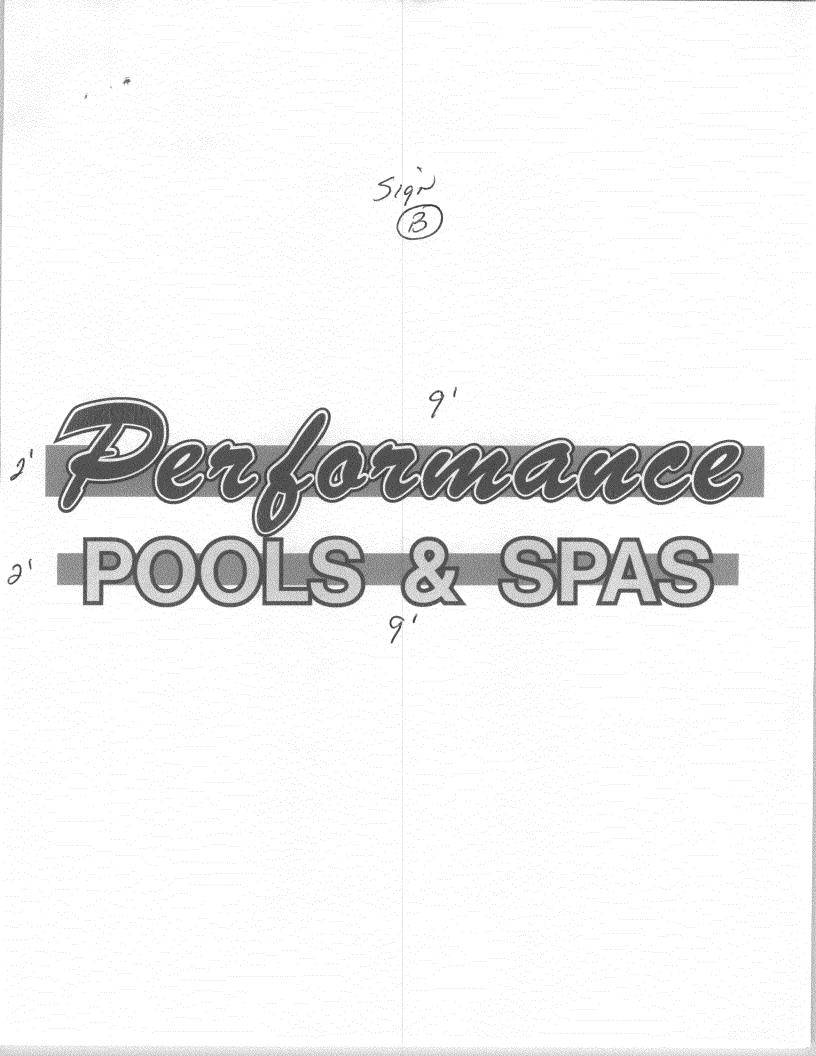

| B                                                                                                                                                                                                                                                                                                                                                                                                                                                                                     |                                                                                                                                     |                                                                                                    |
|---------------------------------------------------------------------------------------------------------------------------------------------------------------------------------------------------------------------------------------------------------------------------------------------------------------------------------------------------------------------------------------------------------------------------------------------------------------------------------------|-------------------------------------------------------------------------------------------------------------------------------------|----------------------------------------------------------------------------------------------------|
| Grand Junction                                                                                                                                                                                                                                                                                                                                                                                                                                                                        | SIGN CLEARANCE<br>Community Development Department<br>250 North 5 <sup>th</sup> Street<br>Grand Junction CO 81501<br>(970) 244-1430 | Clearance No<br>Date Submitted $7-10-08$<br>Fee \$ $5.00$<br>Zone $C-1$                            |
| TAX SCHEDULE       2945-151-00-016       CONTRACTOR       Premier Signs diller         BUSINESS NAME       Performance Pools       LICENSE NO.       2080905         STREET ADDRESS       2575       Huy (1550       ADDRESS       395       Fundian Rol         PROPERTY OWNER                                                                                                                                                                                                       |                                                                                                                                     |                                                                                                    |
| [Y]1. FLUSH WALL2 Square Feet per Linear Foot of Building Facade[]2. ROOF2 Square Feet per Linear Foot of Building Facade[]3. FREE-STANDING2 Traffic Lanes - 0.75 Square Feet x Street Frontage[]4. PROJECTING0.5 Square Feet per each Linear Foot of Building Facade[]5. OFF-PREMISESee #3 Spacing Requirements; Not > 300 Square Feet or < 15 Square Feet                                                                                                                           |                                                                                                                                     |                                                                                                    |
| [ ] Externally Illuminated                                                                                                                                                                                                                                                                                                                                                                                                                                                            | [X] Internally Illuminated                                                                                                          | [ ] Non-Illuminated                                                                                |
| <ul> <li>(1 - 5) Area of Proposed Sign: <u>36</u> Square Feet</li> <li>(1,2,4) Building Façade: <u>30</u> Linear Feet Building Façade Direction: North South East West</li> <li>(1 - 4) Street Frontage: <u>326</u> Linear Feet Name of Street: <u>Hwy 6650</u></li> <li>(2 - 5) Height to Top of Sign: <u>14</u> Feet Clearance to Grade: <u>Feet</u></li> <li>(5) Distance from all Existing Off-Premise Signs within 600 Feet: Feet</li> </ul>                                     |                                                                                                                                     |                                                                                                    |
| EXISTING SIGNAGE/TYPE                                                                                                                                                                                                                                                                                                                                                                                                                                                                 | & SQUARE FOOTAGE:                                                                                                                   | FOR OFFICE USE ONLY                                                                                |
| wrall sign                                                                                                                                                                                                                                                                                                                                                                                                                                                                            | 36       Sq. Ft.         Sq. Ft.       Sq. Ft.         Total Existing:       36       Sq. Ft.                                       | Signage Allowed on Parcel for ROW:Building60Sq. Ft.Free-Standing489Sq. Ft.Total Allowed:300Sq. Ft. |
| COMMENTS: We are Installing A wall Sign on Side<br>Wall (Electrical is already episting)                                                                                                                                                                                                                                                                                                                                                                                              |                                                                                                                                     |                                                                                                    |
| <b>NOTE:</b> No sign may exceed 300 square feet. A separate sign clearance is required for each sign. Attach a sketch, to scale, of proposed and existing signage including types, dimensions and lettering. Attach a plot plan, to scale, showing: abutting streets, alleys, easements, driveways, encroachments, property lines, distances from existing buildings to proposed signs and required setbacks. <u>A SEPARATE PERMIT FROM THE BUILDING DEPARTMENT IS ALSO REQUIRED.</u> |                                                                                                                                     |                                                                                                    |