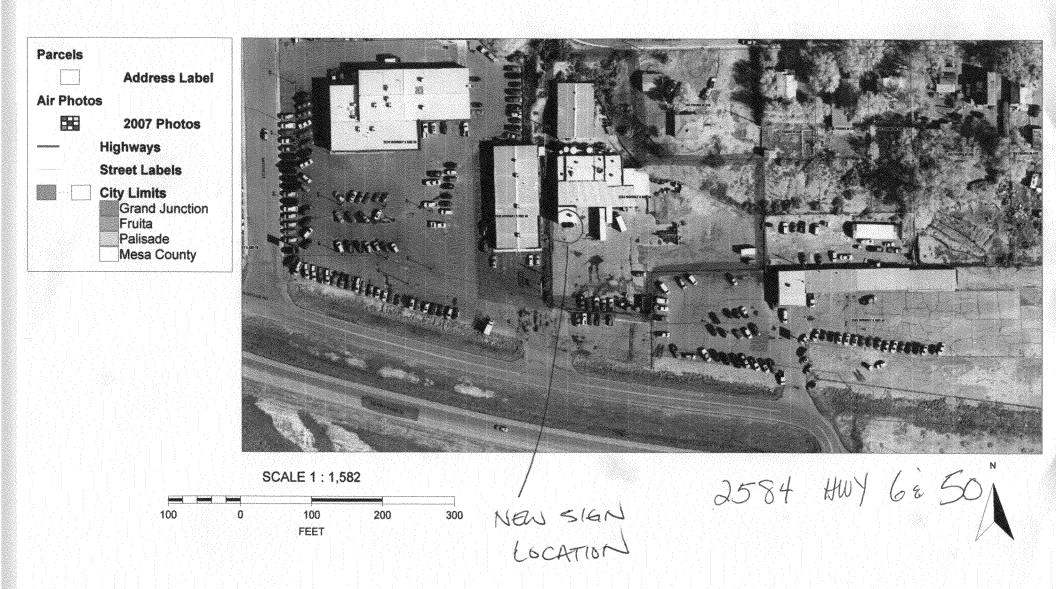

| Signage Allowed on Parcel for ROW:    108 xz                                               | . Ft.          |
| NOTE: No sign may exceed 300 square and existing signage including types, dim driveways, encroachments, property lines PERMIT FROM THE BUILDING DE           | Sq. Ft.  Sq. Ft. | Signage Allowed on Parcel for ROW:    108 xz                                               | . Ft.          |



116.32 in



ni 16.13

GASES, WELDING & SAFETY PRODUCTS

## City of Grand Junction GIS City Map ©