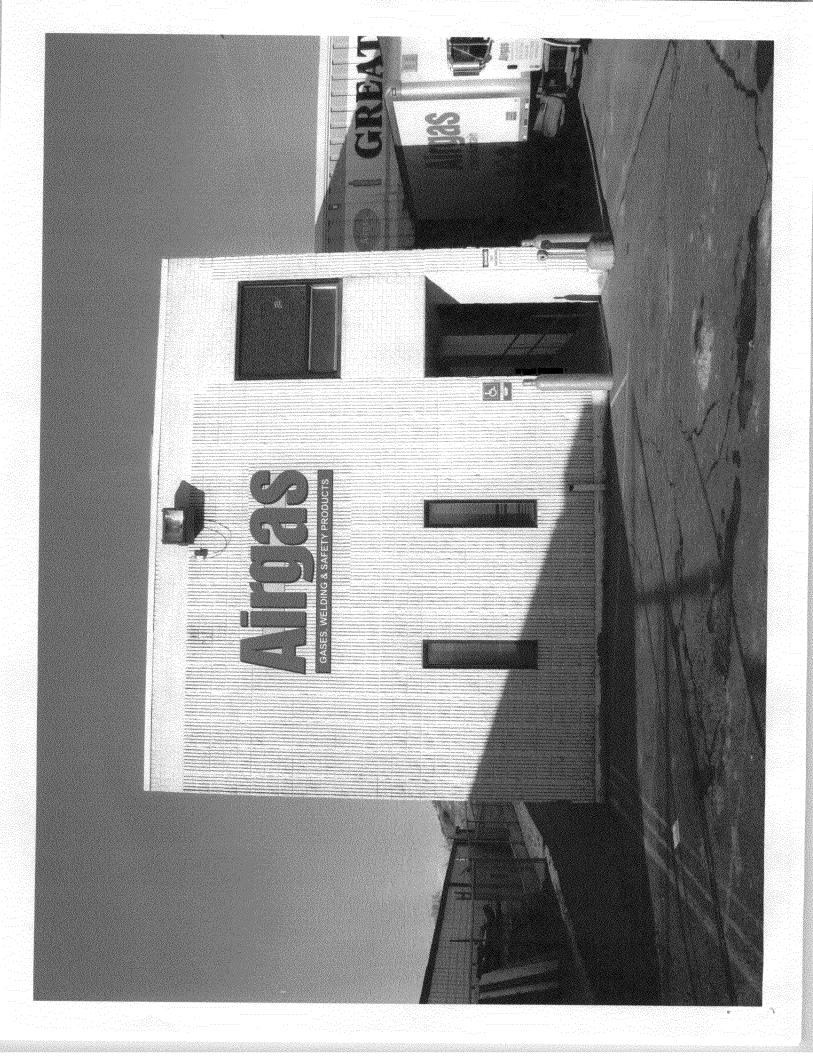

| TAX SCHEDULE 2945 - 104 BUSINESS NAME AIR GAS STREET ADDRESS 2584 HOY PROPERTY OWNER FREDRICK OWNER ADDRESS EAST COA                                         | LICENSE NO ADDRESS TELEPHON                                                                                                                                                                                                                                                                                                                                                                                                                                                                                                                                                                    | OR ANGEL SIEN CO<br>D. Z080077<br>590 N. WESTGATE C<br>ENO. 970-244-8934<br>PERSON DANIEL  |                |
|--------------------------------------------------------------------------------------------------------------------------------------------------------------|------------------------------------------------------------------------------------------------------------------------------------------------------------------------------------------------------------------------------------------------------------------------------------------------------------------------------------------------------------------------------------------------------------------------------------------------------------------------------------------------------------------------------------------------------------------------------------------------|--------------------------------------------------------------------------------------------|----------------|
| 1. FLUSH WALL [ ] 2. ROOF [ ] 3. FREE-STANDING [ ] 4. PROJECTING [ ] 5. OFF-PREMISE                                                                          | 2 Square Feet per Linear Foot of Bo<br>2 Square Feet per Linear Foot of Bo<br>2 Traffic Lanes - 0.75 Square Feet :<br>4 or more Traffic Lanes - 1.5 Square<br>0.5 Square Feet per each Linear Foot<br>See #3 Spacing Requirements; Not                                                                                                                                                                                                                                                                                                                                                         | uilding Facade<br>x Street Frontage<br>e Feet x Street Frontage                            |                |
| [ ] Externally Illuminated                                                                                                                                   | Internally Illuminated                                                                                                                                                                                                                                                                                                                                                                                                                                                                                                                                                                         | [ ] Non-Illuminated                                                                        |                |
| (1-5) Area of Proposed Sign: 41.6 (1,2,4) Building Façade: 108 (1-4) Street Frontage: 200 (2-5) Height to Top of Sign: 15 (5) Distance from all Existing Off | Linear Feet Building Façade Di Linear Feet Name of Street:                                                                                                                                                                                                                                                                                                                                                                                                                                                                                                                                     | S HWY 64 50<br>: 13 Feet                                                                   |                |
| EXISTING SIGNAGE/TYPE & SQUA                                                                                                                                 | RE FOOTAGE:                                                                                                                                                                                                                                                                                                                                                                                                                                                                                                                                                                                    | FOR OFFICE USE ONLY                                                                        |                |
| EXISTING SIGNAGE TITE & SQUA                                                                                                                                 | and I do I A de.                                                                                                                                                                                                                                                                                                                                                                                                                                                                                                                                                                               |                                                                                            |                |
|                                                                                                                                                              | Sq. Ft.                                                                                                                                                                                                                                                                                                                                                                                                                                                                                                                                                                                        | Signage Allowed on Parcel for ROW:                                                         |                |
|                                                                                                                                                              |                                                                                                                                                                                                                                                                                                                                                                                                                                                                                                                                                                                                | Signage Allowed on Parcel for ROW:                                                         | . Ft.          |
|                                                                                                                                                              | Sq. Ft.                                                                                                                                                                                                                                                                                                                                                                                                                                                                                                                                                                                        | Signage Allowed on Parcel for ROW:  108 XZ Building 216 Sq.                                | . Ft.<br>. Ft. |
|                                                                                                                                                              | Sq. Ft.                                                                                                                                                                                                                                                                                                                                                                                                                                                                                                                                                                                        | Signage Allowed on Parcel for ROW:  O8 XZ Building 216 Sq.  300 X1.5 Free-Standing 450 Sq. |                |
| Total  COMMENTS:  NOTE: No sign may exceed 300 square and existing signage including types, dim driveways, encroachments, property lines                     | Sq. Ft. Existing: Sq. Ft. Sq. Ft. A separate sign clearance is requirely tensions and lettering. Attach a plot plans, distances from existing buildings to p                                                                                                                                                                                                                                                                                                                                                                                   | Signage Allowed on Parcel for ROW:    108 xz                                               | . Ft.          |
| NOTE: No sign may exceed 300 square and existing signage including types, dim driveways, encroachments, property lines PERMIT FROM THE BUILDING DE           | Sq. Ft. A separate sign clearance is requirensions and lettering. Attach a plot plans, distances from existing buildings to perpart in the square state.                                                                                                                                                                                                                                                                                                                                                                       | Signage Allowed on Parcel for ROW:    108 xz                                               | . Ft.          |
| NOTE: No sign may exceed 300 square and existing signage including types, dim driveways, encroachments, property lines PERMIT FROM THE BUILDING DE           | Sq. Ft.  Sq. Ft. | Signage Allowed on Parcel for ROW:    108 xz                                               | . Ft.          |

116.32 in

ni 16.13

GASES, WELDING & SAFETY PRODUCTS