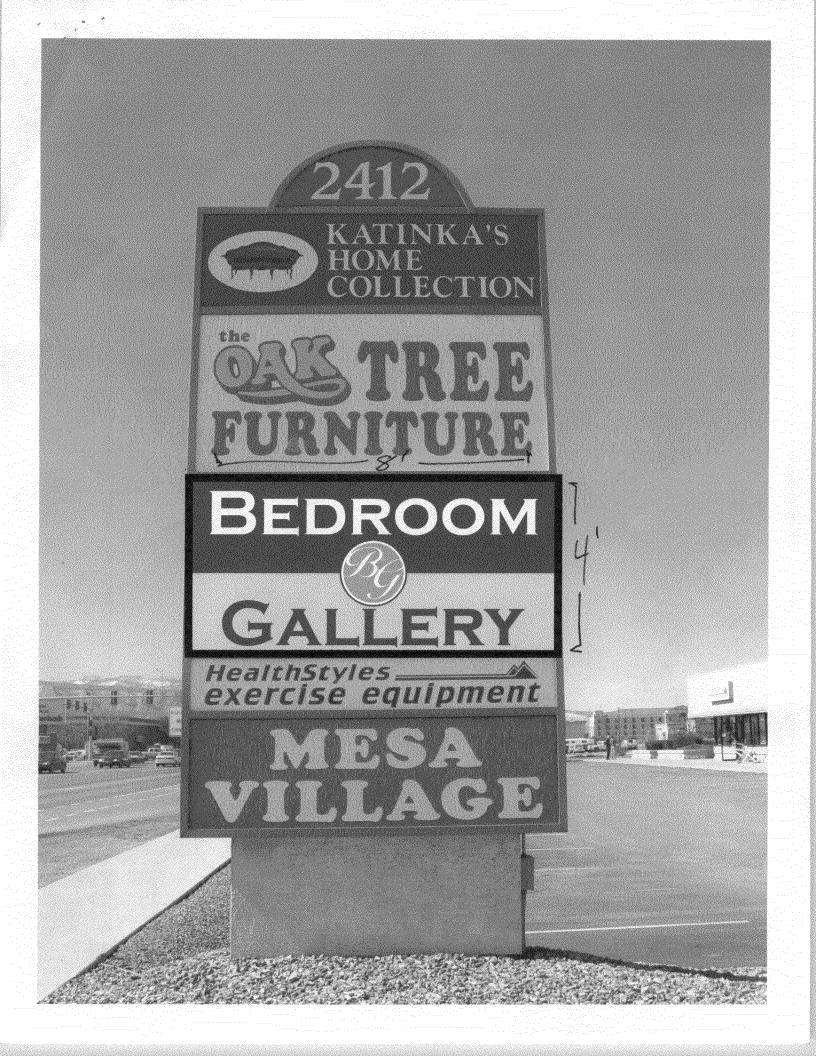

| WAI SIGN #                                                                                                                                      | 2                                                                                                                                                          |                                                                                                                                              |
|-------------------------------------------------------------------------------------------------------------------------------------------------|------------------------------------------------------------------------------------------------------------------------------------------------------------|----------------------------------------------------------------------------------------------------------------------------------------------|
| Grand Junction                                                                                                                                  | Sign Permit<br>Community Development Department<br>250 North 5 <sup>th</sup> Street<br>Grand Junction CO 81501<br>Phone: (970) 244-1430 FAX (970) 256-403. | Permit No<br>Date Submitted $4/23/68$<br>Fee \$<br>Zone                                                                                      |
|                                                                                                                                                 | AUL DIDIOLE                                                                                                                                                | CONTRACTOR ANGEL SIGN (O.<br>LICENSENO. 2080077<br>ADDRESS & 590 N. WESTGATE C<br>TELEPHONENO. 970 244-8934<br>CONTACT PERSON Daniel Clement |
| [X]       1. FLUSH WALL         Face change only on iter         []       2. ROOF         []       3. PROJECTING         []       4. FREE-STAND | ns 2, 3 & 42 Square Feet per Linear Foot of0.5 Square Feet per each Linear                                                                                 | f Building Facade<br>Foot of Building Facade<br>et x Street Frontage                                                                         |
| Existing Externally                                                                                                                             | or Internally Illuminated – No Change in I                                                                                                                 | Electrical Service [] Non-Illuminated                                                                                                        |
| (1-3) Building Façade:                                                                                                                          | 275 242 Linear Feet                                                                                                                                        | Building Facade Direction: North South East West<br>Name of Street: <u>Market Street</u><br>Clearance to Grade:Feet                          |
| EXISTING SIGNAGEN<br>Glush will                                                                                                                 | Hereaf ()                                                                                                                                                  | FOR OFFICE USE ONLY         q. Ft.       Signage Allowed on Parcel:                                                                          |
| //<br>//                                                                                                                                        | <u> </u>                                                                                                                                                   | q. Ft. $12.4 \times 2$ Building $\underline{430}$ Sq. Ft.<br>q. Ft. $358 \times 1.5$ Free-Standing $\underline{537}$ Sq. Ft.                 |
|                                                                                                                                                 | Total Existing: <u>258</u> s                                                                                                                               | q. Ft. Total Allowed: <u>537</u> Sq. Ft.                                                                                                     |
| COMMENTS: Jure                                                                                                                                  | e chanize                                                                                                                                                  |                                                                                                                                              |