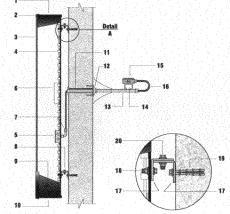

## SPECIFICATIONS:

- 1: Dimensional channel letters with .090 backs and .080 returns full weld construction. Finish gloss black acrylic polyurethane exterior Caulk all seams with white stilcone.
- 2: .080 Aluminum retainers 1" on face and 1-1/2" on sides. Attach with no.8 sm screws.
- 3: .150" Pigmented Lexan faces with black vinyl stenciling as shown above.
- 4: GELcore Tetra LED internal illumination. See charts (Left) for details.
- 5: Ut. listed and approved 2" x 4" electrical junction box (1 per letter required).
- 6: GELcore LEO power supply. UL Classified and Recognized, CAS Approved. See chart (Left) for model and quantities.
- 7: 1/2" Flexible conduit with 90" compression fitting into junction box (5). Minimum 10' whip.
- 8: Stand off mounting as per Detail A.
- 9: Visible Ut. Listed and approved 20amp toggle type disconnect switch housed in weather proof rubber boot one (1) per letter as per NEC 600.
- 10: 1/4" Weep holes minimum two (2) per letter additional holes permitted as required.
- 11: 1-1/2" Electrical penetration by sign installer. Seal letter side with silicone.

  12: Wall flange mounted with Tapcon anchors and weatherproof rubber boot by others.
- 13: 1" Rigid pipe with 14" minimum visible protrusion thru wall with 1/2" minimum protrusion at letter
- 14: Uni-Strut "C" channel. Coordinate with electrical contractor.

  15: UL listed and approved 4" x 4" weather proof NEMA-3R junction box with 20amp UL listed.
- and approved snap type disconnect switch as per NEC 600. One (1) per electrical penetration. 16: 1/2" Seatife flexible conduit with wet location cord and cable fittings. Seatife to be 10' long.
- from letter back with 13° of electrical wire from letter back.
- 17: 2" x 2" x 3/16" Galvanized 90 degree non-corrosive mounting clips.
- 18: 3/8" Non-corrosive bolt with flat washers thru clip into letter Nut inside letter welded to channel 19: Wall attachment, CBS block requires 3/8" x 3" lag and shield. Tilt wall requires 1/2" x 2-1/4" stainless steel sleeve anchors.
- 20: 3/8" Bolt and nut with flat washers. All fasteners to be non-corrosive stainless steel.

MOTE: MOUNTING ATTACHMENT IS FOR THE UP CONCRETE OR CBS WALL CONSTRUCTION ONLY NOTE: DO NOT PENETRATE WALL OR ROOF FLASHING.

NOTE: TEST INDIVIDUAL LETTERS FOR PROPER AND COMPLETE ILLUMINATION PRIOR TO DEPARTURE.