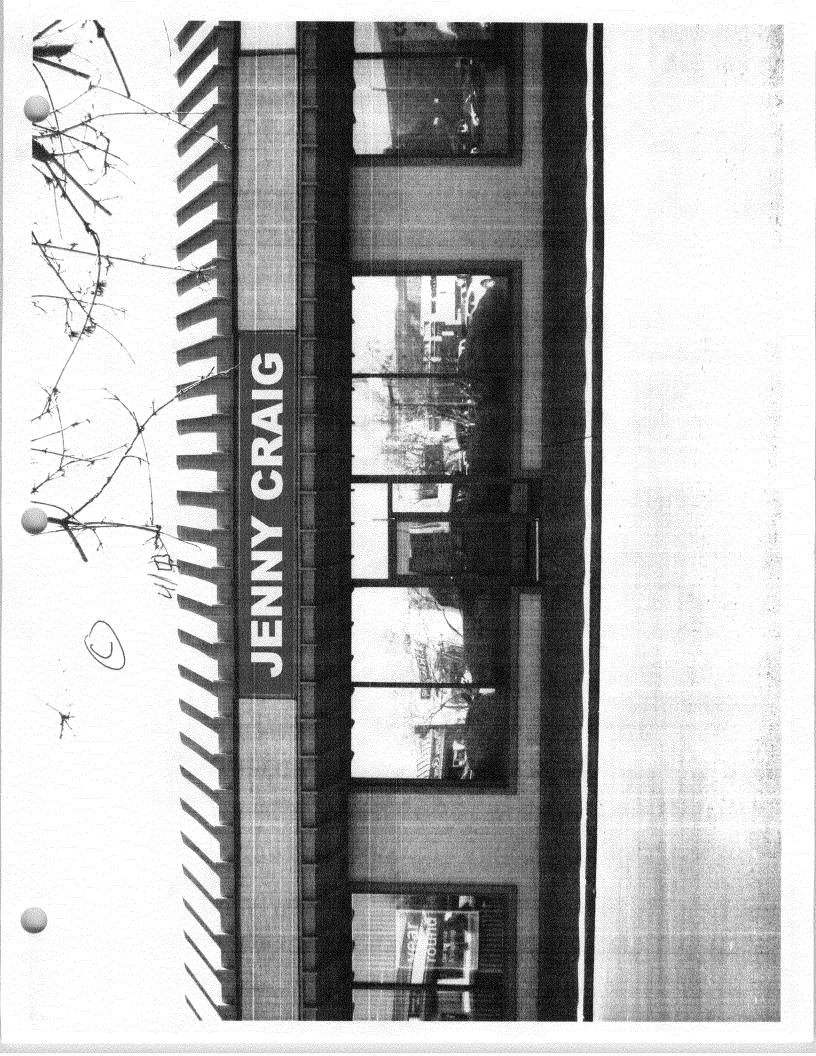

| TAX SCHEDULE 2945-691-05-010  BUSINESS NAME TENNY CRAIG  STREET ADDRESS 2554 HIVE 6450 10  PROPERTY OWNER VAUCY PLAZIT  OWNER ADDRESS                                                                                                                                                                                                                                                                                                                                                             | LICENS ADDRE TELEPH | CONTRACTOR The Sign Smith LICENSE NO. 207 1099  ADDRESS 570 & chete cis # 3  TELEPHONE NO. 244-9197  CONTACT PERSON Einie Snith |  |  |  |
|---------------------------------------------------------------------------------------------------------------------------------------------------------------------------------------------------------------------------------------------------------------------------------------------------------------------------------------------------------------------------------------------------------------------------------------------------------------------------------------------------|---------------------|---------------------------------------------------------------------------------------------------------------------------------|--|--|--|
| 1. FLUSH WALL   2 Square Feet per Linear Foot of Building Façade                                                                                                                                                                                                                                                                                                                                                                                                                                  |                     |                                                                                                                                 |  |  |  |
| Existing Externally or Internally Illuminated – No Chang                                                                                                                                                                                                                                                                                                                                                                                                                                          | ge in Electrical    | Service [ ] Non-Illuminated                                                                                                     |  |  |  |
| (1-4) Area of Proposed Sign:  Square Feet  (1-3) Building Façade:  Linear Feet  Building Facade Direction: North South East West  (4) Street Frontage:  Square Feet  Building Facade Direction: North South East West  Name of Street:  Feet  Clearance to Grade:  Feet                                                                                                                                                                                                                           |                     |                                                                                                                                 |  |  |  |
| EXISTING SIGNAGE/TYPE:  SEE FILE                                                                                                                                                                                                                                                                                                                                                                                                                                                                  | Sq. Ft.             | Signage Allowed on Parcer:  Building Sq. Ft.                                                                                    |  |  |  |
|                                                                                                                                                                                                                                                                                                                                                                                                                                                                                                   | Sq. Ft.             | Free-Standing Sq. Ft.                                                                                                           |  |  |  |
| Total Existing:                                                                                                                                                                                                                                                                                                                                                                                                                                                                                   | Sq. Ft.             | Total Allowed: Sq. Ft.                                                                                                          |  |  |  |
| COMMENTS: REPACE EXIST                                                                                                                                                                                                                                                                                                                                                                                                                                                                            | NE                  |                                                                                                                                 |  |  |  |
| (Replacing Country wide Son)                                                                                                                                                                                                                                                                                                                                                                                                                                                                      |                     |                                                                                                                                 |  |  |  |
| NOTE: No sign may exceed 300 square feet. A separate sign permit is required for each sign. Attach a sketch, to scale, of proposed and existing signage including types, dimensions and lettering. Attach a plot plan, to scale, showing: abutting streets, alleys, easements, driveways, encroachments, property lines, distances from existing buildings to proposed signs and required setbacks. Roof signs shall be manufactured such that no guy wires, braces or supports shall be visible. |                     |                                                                                                                                 |  |  |  |
| I hereby attest that the information on this form and the attached sketches are true and accurate.    12-7-07   Jahr   12/18/07     Applicant's Signature   Date   Community Development Approval   Date                                                                                                                                                                                                                                                                                          |                     |                                                                                                                                 |  |  |  |
| Applicant's Signature Date                                                                                                                                                                                                                                                                                                                                                                                                                                                                        | Communi             | ny Development Approvai Date                                                                                                    |  |  |  |