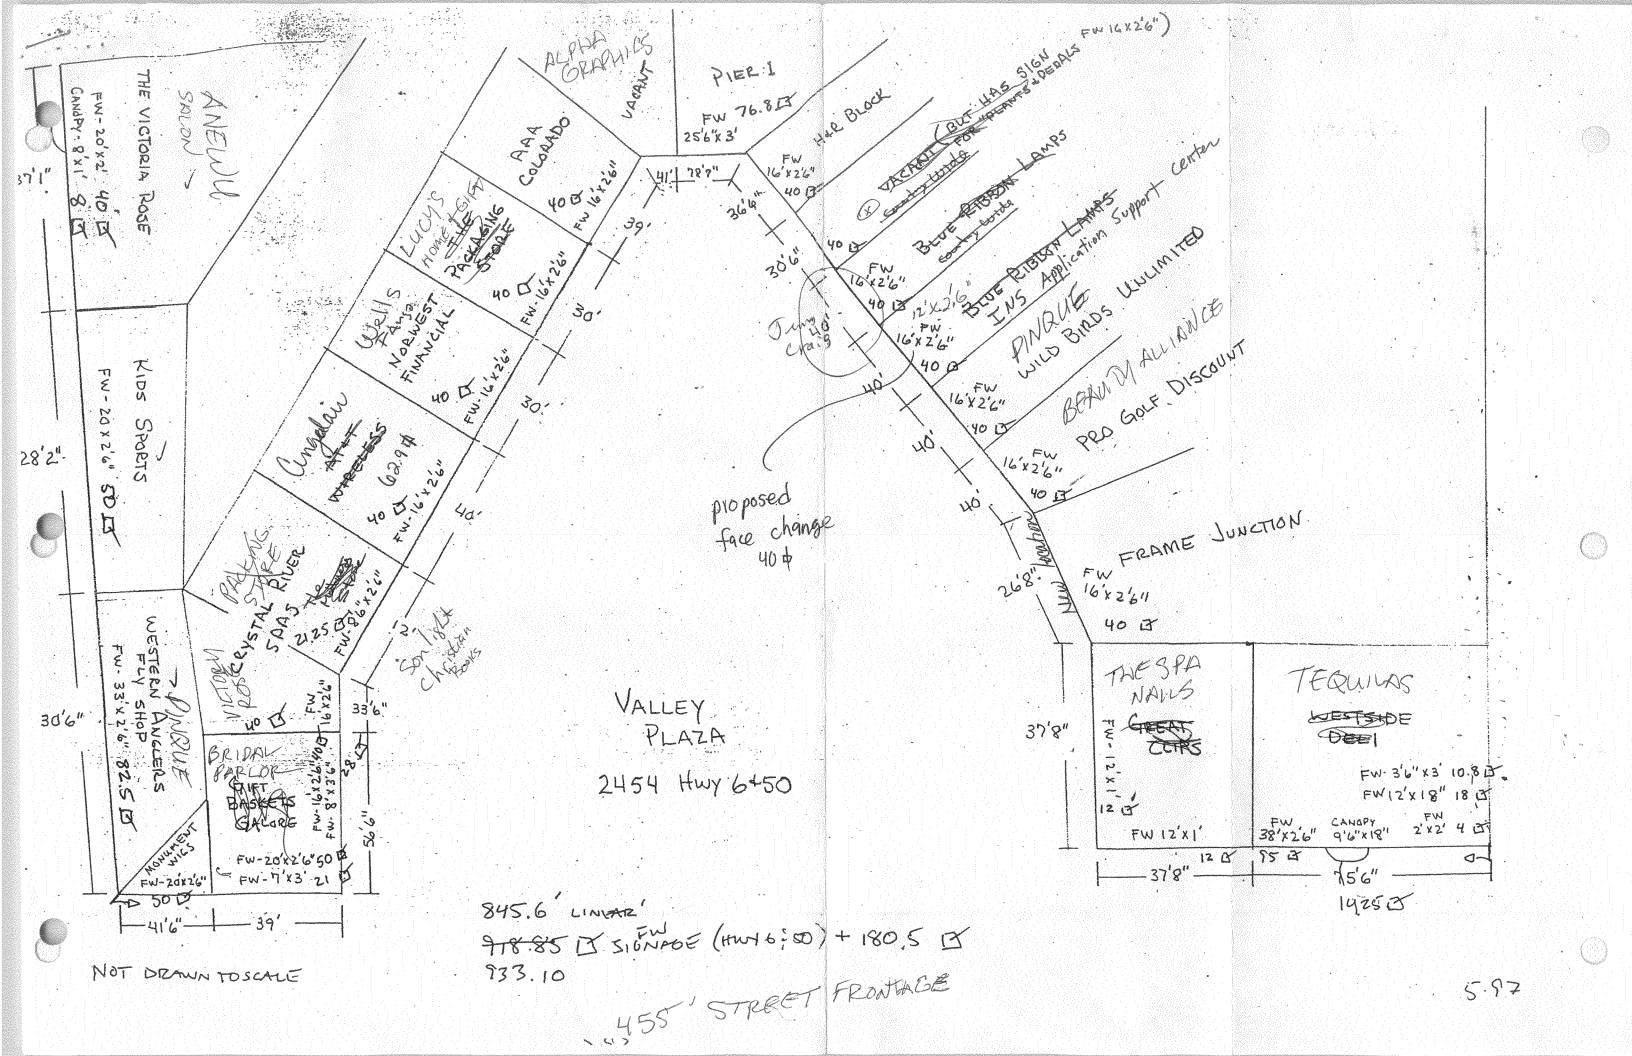

(Pink: Code Enforcement)

| TAX SCHEDULE <u>2945 - 091 - 05 -010</u>                                                                                                                                                                                                                                         |               | actor The Sign Smith                              |  |  |
|----------------------------------------------------------------------------------------------------------------------------------------------------------------------------------------------------------------------------------------------------------------------------------|---------------|---------------------------------------------------|--|--|
| BUSINESS NAME SONLIGHT CHRISTIAN BOYES                                                                                                                                                                                                                                           | > LICENSI     | ENO. 207 1099                                     |  |  |
| STREET ADDRESS 2554 HUM 65505/15 PROPERTY OWNER VALLEY PLANA                                                                                                                                                                                                                     | ADDRES        | ADDRESS 570 & Ciele cit #3 TELEPHONENO 244 - 9197 |  |  |
| OWNER ADDRESS                                                                                                                                                                                                                                                                    | CONTAC        | CONTACT PERSON ECALE SMITH                        |  |  |
| OWNER ADDRESS                                                                                                                                                                                                                                                                    |               |                                                   |  |  |
| 1. FLUSH WALL 2 Square Feet per Linear Foot of Face change only on items 2, 3 & 4                                                                                                                                                                                                | of Building I | Façade                                            |  |  |
| 2 Square Feet per Linear Foot of                                                                                                                                                                                                                                                 | of Building I | Facade                                            |  |  |
| [ ] 3. PROJECTING 0.5 Square Feet per each Linear                                                                                                                                                                                                                                |               |                                                   |  |  |
| [ ] 4. FREE-STANDING 2 Traffic Lanes - 0.75 Square F<br>4 or more Traffic Lanes - 1.5 Square F                                                                                                                                                                                   |               |                                                   |  |  |
|                                                                                                                                                                                                                                                                                  |               |                                                   |  |  |
| Existing Externally or Internally Illuminated – No Change in                                                                                                                                                                                                                     | Electrical    | Service [ ] Non-Illuminated                       |  |  |
| (1-4) Area of Proposed Sign: Square Feet                                                                                                                                                                                                                                         |               |                                                   |  |  |
| (1-3) Building Façade: Linear Feet 336"                                                                                                                                                                                                                                          |               | Facade Direction: North South East West           |  |  |
| (4) Street Frontage: 455 Linear Feet Name of Street: 455 D                                                                                                                                                                                                                       |               |                                                   |  |  |
| (2-4) Height to Top of Sign: Feet                                                                                                                                                                                                                                                | Clearance     | e to Grade:Feet                                   |  |  |
|                                                                                                                                                                                                                                                                                  | <del></del>   |                                                   |  |  |
| EXISTING SIGNAGE/TYPE:                                                                                                                                                                                                                                                           |               | FOR OFFICE USE ONLY                               |  |  |
| SEE FILE                                                                                                                                                                                                                                                                         | Sq. Ft.       | Signage Allowed on Parcel:                        |  |  |
|                                                                                                                                                                                                                                                                                  | Sq. Ft.       | Building Sq. Ft.                                  |  |  |
|                                                                                                                                                                                                                                                                                  | Sq. Ft.       | Free-Standing Sq. Ft.                             |  |  |
| Total Existing:                                                                                                                                                                                                                                                                  | Sq. Ft.       | Total Allowed: Sq. Ft.                            |  |  |
| COMMENTS: REFACE EXISTING                                                                                                                                                                                                                                                        |               |                                                   |  |  |
| (Replacing Packaging Store Sign)                                                                                                                                                                                                                                                 |               |                                                   |  |  |
| ( Kepheing Tuckaying sure sign)                                                                                                                                                                                                                                                  |               |                                                   |  |  |
| NOTE: No sign may exceed 300 square feet. A separate sign permit is required for each sign. Attach a sketch, to scale, of proposed and                                                                                                                                           |               |                                                   |  |  |
| existing signage including types, dimensions and lettering. Attach a plot plan, to scale, showing: abutting streets, alleys, easements, driveways, encroachments, property lines, distances from existing buildings to proposed signs and required setbacks. Roof signs shall be |               |                                                   |  |  |
| manufactured such that no guy wires, braces or supports shall be visible.                                                                                                                                                                                                        |               |                                                   |  |  |
| I hereby attest that the information on this form and the attached sketches are true and accurate.                                                                                                                                                                               |               |                                                   |  |  |
|                                                                                                                                                                                                                                                                                  |               |                                                   |  |  |
| Trog N) X/1 12-707 fat Nuclea 14/8/07                                                                                                                                                                                                                                            |               |                                                   |  |  |
| Applicant's Signature Date                                                                                                                                                                                                                                                       | Communi       | ty Development Approval Date                      |  |  |
|                                                                                                                                                                                                                                                                                  |               |                                                   |  |  |

(Pink: Code Enforcement)

| TAX SCHEDULE 2945-091-05-010                                                                                                            | CHEDULE 2945-091-05-010 CONTRACTOR THE SIGN SMITH       |                                    |                     |  |  |
|-----------------------------------------------------------------------------------------------------------------------------------------|---------------------------------------------------------|------------------------------------|---------------------|--|--|
| BUSINESS NAME SONLIGHT CHIRIST                                                                                                          | BUSINESS NAME SONLIGHT CHRISTIAN WAS LICENSENO. 2071099 |                                    |                     |  |  |
| STREET ADDRESS 2454 HAVA 6450                                                                                                           | #/ <b>J</b> ADDRI                                       | SS STOF. CRETE                     | CIR#3               |  |  |
| PROPERTY OWNER                                                                                                                          | TELEP                                                   | HONE NO. 244-9197                  |                     |  |  |
| OWNER ADDRESS                                                                                                                           | CONTA                                                   | CONTACT PERSON ERNY                |                     |  |  |
|                                                                                                                                         |                                                         |                                    |                     |  |  |
|                                                                                                                                         | inear Foot of Building                                  | Façade                             |                     |  |  |
| Face change only on items 2, 3 & 4                                                                                                      | inger Foot of Duilding                                  | Enanda                             |                     |  |  |
|                                                                                                                                         | inear Foot of Building each Linear Foot of B            |                                    |                     |  |  |
|                                                                                                                                         | 75 Square Feet x Stree                                  |                                    |                     |  |  |
| 4 or more Traffic L                                                                                                                     | anes - 1.5 Square Feet                                  | x Street Frontage                  |                     |  |  |
| Existing Externally or Internally Illuminated – No                                                                                      | Change in Electrical                                    | Service [ ] Non-Illumi             | nated               |  |  |
| (1-4) Area of Proposed Sign: Square Feet                                                                                                |                                                         |                                    |                     |  |  |
|                                                                                                                                         |                                                         | g Facade Direction: North (South)  | Fact West           |  |  |
| ,,,,,,,,,,,,,,,,,,,,,,,,,,,,,,,,,,,,,,,                                                                                                 |                                                         | f Street: Hwy 6550                 | Jasi West           |  |  |
|                                                                                                                                         |                                                         | ce to Grade:                       | Feet                |  |  |
| (2-4) Height to Top of Sign: Feet                                                                                                       | Clearan                                                 | ce to Grade.                       | 1                   |  |  |
|                                                                                                                                         |                                                         |                                    |                     |  |  |
| EXISTING SIGNAGE/TYPE:                                                                                                                  | , i                                                     | FOR OFFICE USE                     | CONLY               |  |  |
| SEEFILE                                                                                                                                 | Sq. Ft.                                                 | Signage Allowed on Parcel:         | 1 Plazer            |  |  |
|                                                                                                                                         | 5q. 1 t.                                                | Signago rinowed on raicei.         | 1.0,                |  |  |
|                                                                                                                                         | Sq. Ft.                                                 | Building                           | Sq. Ft.             |  |  |
|                                                                                                                                         | Sq. Ft.                                                 | Free-Standing                      | Sq. Ft.             |  |  |
| Total Existing:                                                                                                                         | Sq. Ft.                                                 | Total Allowed:                     | Sq. Ft.             |  |  |
| COMMENTS: LEFACE EXIST                                                                                                                  | COMMENTS: LEFACE EXISTING                               |                                    |                     |  |  |
|                                                                                                                                         |                                                         |                                    |                     |  |  |
| (Replacing Packaging Store Sign)                                                                                                        |                                                         |                                    |                     |  |  |
| NOTE: No sign may exceed 300 square feet. A separate sign permit is required for each sign. Attach a sketch, to scale, of proposed and  |                                                         |                                    |                     |  |  |
| existing signage including types, dimensions and lettering. Attach a plot plan, to scale, showing: abutting streets, alleys, easements, |                                                         |                                    |                     |  |  |
| driveways, encroachments, property lines, distances from                                                                                | existing buildings to pr                                | oposed signs and required setbacks | Roof signs shall be |  |  |
| manufactured such that no guy wires, braces or supports shall be visible.                                                               |                                                         |                                    |                     |  |  |
| I hereby attest that the information on this form and the attached sketches are true and accurate.                                      |                                                         |                                    |                     |  |  |
|                                                                                                                                         |                                                         |                                    |                     |  |  |
| tend 1/10 12-7-07 Kattle ha                                                                                                             |                                                         |                                    |                     |  |  |
| Applicant's Signature Date Community Development Approval Date                                                                          |                                                         |                                    | 19/0/0/<br>Data     |  |  |
| Applicant's Signature Date Community Development Approval Date                                                                          |                                                         |                                    |                     |  |  |
|                                                                                                                                         |                                                         |                                    |                     |  |  |

| TAX SCHEDULE 2945-691-05-010  BUSINESS NAME TENNY CRAIG  STREET ADDRESS 2554 HIVE 6450 10  PROPERTY OWNER VAUCY PLAZIT  OWNER ADDRESS                                                                                                                                                                                                                                                                                                                                                             | LICENS ADDRE TELEPH | CONTRACTOR The Sign Smith LICENSE NO. 207 1099  ADDRESS 570 & chete cis # 3  TELEPHONE NO. 244-9197  CONTACT PERSON Einie Snith |  |  |  |
|---------------------------------------------------------------------------------------------------------------------------------------------------------------------------------------------------------------------------------------------------------------------------------------------------------------------------------------------------------------------------------------------------------------------------------------------------------------------------------------------------|---------------------|---------------------------------------------------------------------------------------------------------------------------------|--|--|--|
| 1. FLUSH WALL   2 Square Feet per Linear Foot of Building Façade                                                                                                                                                                                                                                                                                                                                                                                                                                  |                     |                                                                                                                                 |  |  |  |
| Existing Externally or Internally Illuminated – No Chang                                                                                                                                                                                                                                                                                                                                                                                                                                          | ge in Electrical    | Service [ ] Non-Illuminated                                                                                                     |  |  |  |
| (1-4) Area of Proposed Sign:  Square Feet  (1-3) Building Façade:  Linear Feet  Building Facade Direction: North South East West  (4) Street Frontage:  Square Feet  Building Facade Direction: North South East West  Name of Street:  Feet  Clearance to Grade:  Feet                                                                                                                                                                                                                           |                     |                                                                                                                                 |  |  |  |
| EXISTING SIGNAGE/TYPE:  SEE FILE                                                                                                                                                                                                                                                                                                                                                                                                                                                                  | Sq. Ft.             | Signage Allowed on Parcer:  Building Sq. Ft.                                                                                    |  |  |  |
|                                                                                                                                                                                                                                                                                                                                                                                                                                                                                                   | Sq. Ft.             | Free-Standing Sq. Ft.                                                                                                           |  |  |  |
| Total Existing:                                                                                                                                                                                                                                                                                                                                                                                                                                                                                   | Sq. Ft.             | Total Allowed: Sq. Ft.                                                                                                          |  |  |  |
| COMMENTS: REPACE EXIST                                                                                                                                                                                                                                                                                                                                                                                                                                                                            | NE                  |                                                                                                                                 |  |  |  |
| (Replacing Country wide Son)                                                                                                                                                                                                                                                                                                                                                                                                                                                                      |                     |                                                                                                                                 |  |  |  |
| NOTE: No sign may exceed 300 square feet. A separate sign permit is required for each sign. Attach a sketch, to scale, of proposed and existing signage including types, dimensions and lettering. Attach a plot plan, to scale, showing: abutting streets, alleys, easements, driveways, encroachments, property lines, distances from existing buildings to proposed signs and required setbacks. Roof signs shall be manufactured such that no guy wires, braces or supports shall be visible. |                     |                                                                                                                                 |  |  |  |
| I hereby attest that the information on this form and the attached sketches are true and accurate.    12-7-07   Jahr   12/18/07     Applicant's Signature   Date   Community Development Approval   Date                                                                                                                                                                                                                                                                                          |                     |                                                                                                                                 |  |  |  |
| Applicant's Signature Date                                                                                                                                                                                                                                                                                                                                                                                                                                                                        | Communi             | ny Development Approvai Date                                                                                                    |  |  |  |