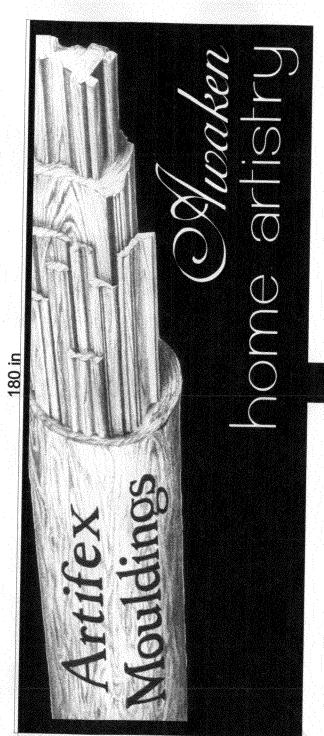

## Sign Permit

For Signs that DO NOT Require

<u>a Building Permit</u>

| Date Submitted _ | 10/17/08 |
|------------------|----------|
| Fee \$ 2500      | -        |
| Zone <u>C-2</u>  | 700,     |

| TAX SCHEDULE NO. 2945-134-03-051 CONTRACTOR ANGEL SIGN CO BUSINESS NAME ARTIFEX MOULDING, LLC LICENSE NO. 208 00 77 STREET ADDRESS 2460 E. MAIN ST., BUDG B ADDRESS 590 N. WESTGATE DR.                                                                                                                                                                                                                                                                                                                  |                                    |  |
|----------------------------------------------------------------------------------------------------------------------------------------------------------------------------------------------------------------------------------------------------------------------------------------------------------------------------------------------------------------------------------------------------------------------------------------------------------------------------------------------------------|------------------------------------|--|
|                                                                                                                                                                                                                                                                                                                                                                                                                                                                                                          | DNE 244-8934                       |  |
| <ul> <li>[ ] 1. FLUSH WALL</li> <li>[ ] 2. ROOF</li> <li>[ ] 3. PROJECTING</li> <li>[ ] 4. FREE-STANDING</li> <li>2 Square Feet per Linear Foot of Building Facade</li> <li>0.5 Square Feet per each Linear Foot of Building Facade</li> <li>2 Traffic Lanes - 0.75 Square Feet x Street Frontage</li> <li>4 or more Traffic Lanes - 1.5 Square Feet x Street Frontage</li> </ul>                                                                                                                        |                                    |  |
| [ ] Existing Externally or Internally Illuminated – No Change in Electrical Service Non-Illuminated                                                                                                                                                                                                                                                                                                                                                                                                      |                                    |  |
| (1-4) Area of Proposed Sign: Square Feet (1-3) Building Façade: Linear Feet Building Facade Direction: North South East West (4) Street Frontage: Linear Feet Name of Street:                                                                                                                                                                                                                                                                                                                            |                                    |  |
| EXISTING SIGNAGE TYPE & SQUARE FOOTAGE:                                                                                                                                                                                                                                                                                                                                                                                                                                                                  | FOR OFFICE USE ONLY                |  |
| 4'X8' FREE STANDING 32 Sq. Ft.                                                                                                                                                                                                                                                                                                                                                                                                                                                                           | Signage Allowed on Parcel:         |  |
| Sq. Ft.                                                                                                                                                                                                                                                                                                                                                                                                                                                                                                  | Building Sq. Ft.                   |  |
| Sq. Ft.                                                                                                                                                                                                                                                                                                                                                                                                                                                                                                  | Free-Standing 322,5 Sq. Ft.        |  |
| Total Existing: <u>32</u> Sq. Ft.                                                                                                                                                                                                                                                                                                                                                                                                                                                                        | Total Allowed: <u>3225</u> Sq. Ft. |  |
| comments: <u>Cxisting free stanking sign is mounted</u>                                                                                                                                                                                                                                                                                                                                                                                                                                                  |                                    |  |
| To seeme passes 100 segret we                                                                                                                                                                                                                                                                                                                                                                                                                                                                            |                                    |  |
| <b>NOTE:</b> No sign may exceed 300 square feet. A separate sign permit is required for each sign. Attach a sketch, to scale, of proposed and existing signage including types, dimensions and lettering. Attach a plot plan, to scale, showing: abutting streets, alleys, easements, driveways, encroachments, property lines, distances from existing buildings to proposed signs and required setbacks. Roof signs shall be manufactured such that no guy wires, braces or supports shall be visible. |                                    |  |
| Applicant's Signature    hereby attest that the information on this form and the attached sketches are true and accurate.                                                                                                                                                                                                                                                                                                                                                                                |                                    |  |
|                                                                                                                                                                                                                                                                                                                                                                                                                                                                                                          |                                    |  |