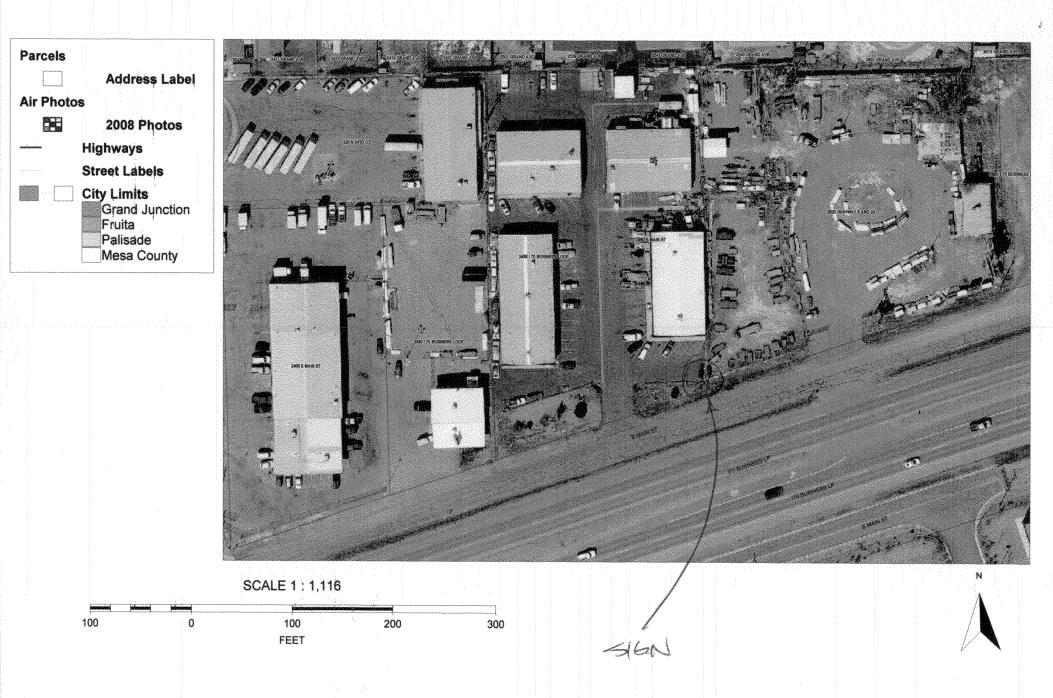

|                                    |  |
|                                                                                                                                                                                                                                                                                                                                                                                                                                                                                                          |                                    |  |

(White: Planning) (Yellow: Neighborhood Services) (Pink: Applicant)



Existing T/J Sign

96 in

ni 84



72 in

1

## City of Grand Junction GIS City Map ©