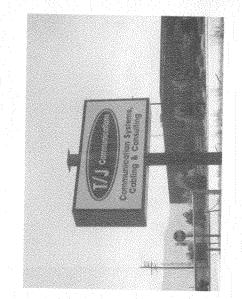

(White: Planning) (Yellow: Neighborhood Services) (Pink: Applicant)

Existing T/J Sign

96 in

ni 84

72 in

1