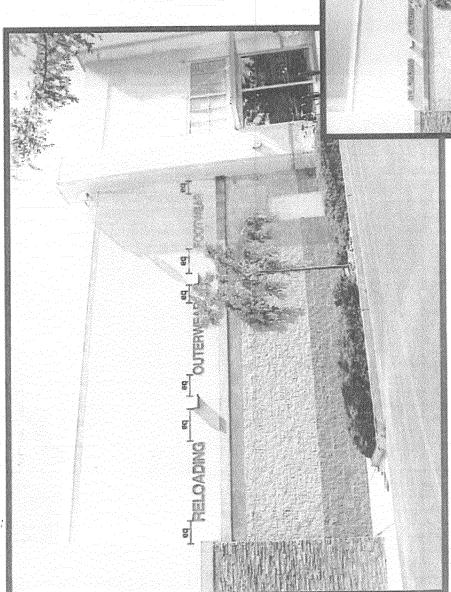

HRONILLE LEDICHMINEL LETTERS

SAB' ACKNITE PACE (#507-0 GREEN) O40" ALIMININ BACKS

PAKEADED PAGE THRU

of r

e di

MOTE AL PENETATIONS TO BE ON TOP OR SOTTOM OF CAPT

SWAMOOS

CARD WINDS OF STREET

8-12-68

28-687.2

WE SHE GREEN ACTUAL FOOT AS IT GOLD FRIME CAP PERINTE PIN DAPK BITIGE

INCOLNING BLECTRICAL PROM PANIEL
RED HEAD CONCRETE EVANGODA ANCHOR

DSCRAYECT SWITCH - ULLISTED INCOMENO PRIMARY ELECTRICAL WELL WIN I PER LETTER
TOOLD TRIM CAT 22 MIKE, TO NEXT LETTER TO LED POWER SUPPLY