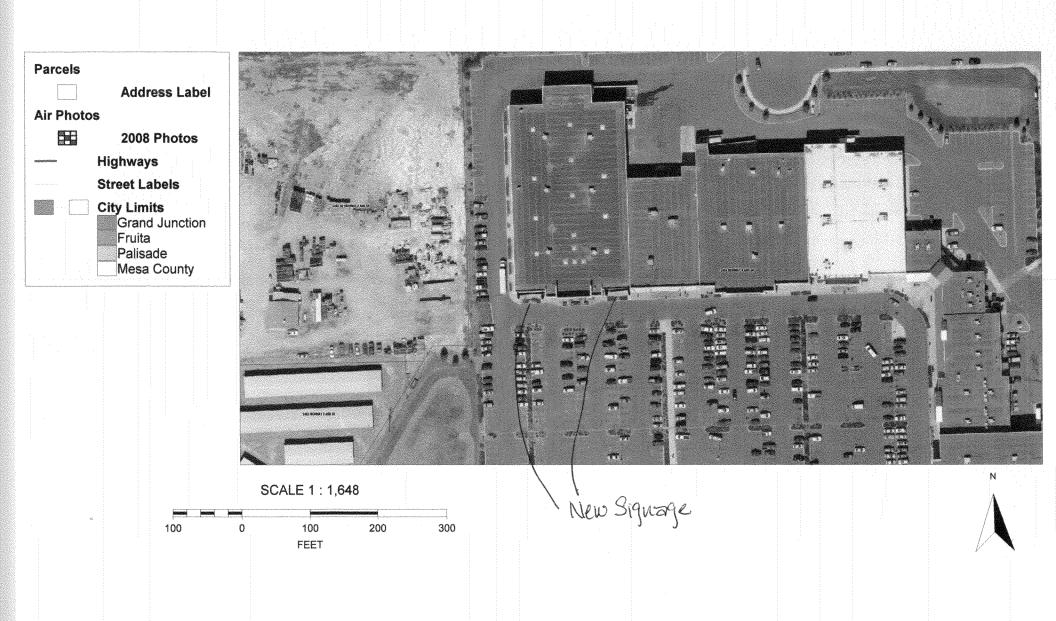

| 2945-0                                                                                                                                                                                                                                                                                                                                                                                                                                                                                                   | 91-23-001                                       |                                 |                                                                                                                                    |         |  |
|----------------------------------------------------------------------------------------------------------------------------------------------------------------------------------------------------------------------------------------------------------------------------------------------------------------------------------------------------------------------------------------------------------------------------------------------------------------------------------------------------------|-------------------------------------------------|---------------------------------|------------------------------------------------------------------------------------------------------------------------------------|---------|--|
| TAX SCHEDULE NO. 2945-104 BUSINESS NAME STOYTS WAVE STREET ADDRESS 2444 US F PROPERTY OWNER MIKE TOWN OWNER ADDRESS 2127 INNER ME                                                                                                                                                                                                                                                                                                                                                                        | -00-055<br>Wearhouse Stept<br>twy. 6450<br>dine | LICENSE  <br>ADDRESS<br>TELEPHO | CTOR <u>Angel Sign</u> Co.<br>NO. <u>2070084</u><br>S <i>590 N. Westgate Dr.</i><br>NE <u>970-244-8934</u><br>PERSON <u>Angela</u> | Svite C |  |
| <ul> <li>1. FLUSH WALL</li> <li>2 Square Feet per Linear Foot of Building Façade</li> <li>2 Square Feet per Linear Foot of Building Facade</li> <li>3. PROJECTING</li> <li>5 Square Feet per each Linear Foot of Building Facade</li> <li>2 Traffic Lanes - 0.75 Square Feet x Street Frontage</li> <li>4 or more Traffic Lanes - 1.5 Square Feet x Street Frontage</li> </ul>                                                                                                                           |                                                 |                                 |                                                                                                                                    |         |  |
| Existing Externally or Internally Illuminated – No Change in Electrical Service [ ] Non-Illuminated                                                                                                                                                                                                                                                                                                                                                                                                      |                                                 |                                 |                                                                                                                                    |         |  |
| (1-4) Area of Proposed Sign: 31.57 Square Feet (1-3) Building Façade: 158.3 Linear Feet Building Facade Direction: North South East West (4) Street Frontage: Linear Feet Name of Street: 10450 (2-4) Height to Top of Sign: 17. Feet Clearance to Grade: 1 Feet                                                                                                                                                                                                                                         |                                                 |                                 |                                                                                                                                    |         |  |
| EXISTING SIGNAGE TYPE & SQUARE FOOTAGE: FOR OFFICE USE ONLY                                                                                                                                                                                                                                                                                                                                                                                                                                              |                                                 |                                 | ONLY                                                                                                                               |         |  |
| All existing to be (A)                                                                                                                                                                                                                                                                                                                                                                                                                                                                                   | 222,36 s                                        | q. Ft.                          | Signage Allowed on Parcel:                                                                                                         | /       |  |
| removed                                                                                                                                                                                                                                                                                                                                                                                                                                                                                                  | S                                               | q. Ft.                          | 213,636 Building                                                                                                                   | Sq. Ft. |  |
|                                                                                                                                                                                                                                                                                                                                                                                                                                                                                                          | S                                               | q. Ft.                          | Free-Standing                                                                                                                      | Sq. Ft. |  |
| Total E                                                                                                                                                                                                                                                                                                                                                                                                                                                                                                  | xisting: S                                      | q. Ft.                          | Total Allowed:                                                                                                                     | Sq. Ft. |  |
| COMMENTS: Per sign pkg 2/13/01-each tenant allowed 1.75 SF per linear foot of bldg frontage facing Hwy 6 450 installed on any facade of individual space lease total for tenant not to exceed 273.6                                                                                                                                                                                                                                                                                                      |                                                 |                                 |                                                                                                                                    |         |  |
| <b>NOTE:</b> No sign may exceed 300 square feet. A separate sign permit is required for each sign. Attach a sketch, to scale, of proposed and existing signage including types, dimensions and lettering. Attach a plot plan, to scale, showing: abutting streets, alleys, easements, driveways, encroachments, property lines, distances from existing buildings to proposed signs and required setbacks. Roof signs shall be manufactured such that no guy wires, braces or supports shall be visible. |                                                 |                                 |                                                                                                                                    |         |  |
| I hereby attest that the information on this form and the attached sketches are true and accurate.                                                                                                                                                                                                                                                                                                                                                                                                       |                                                 |                                 |                                                                                                                                    |         |  |
| shout the                                                                                                                                                                                                                                                                                                                                                                                                                                                                                                | 9.23.08                                         |                                 | C nickee                                                                                                                           | 9/25/08 |  |
| / / Amhlica Maturo                                                                                                                                                                                                                                                                                                                                                                                                                                                                                       | Data                                            |                                 | Jianning Annroval                                                                                                                  | Liato   |  |

## City of Grand Junction GIS City Map ©

3/18/11/91/5

2.a / 5.66 sq ft.

\*1 \*\* \*\* \*\* \*\*

H.ZI +

2,5 5,0 sq. ft.

2x 5591 sq. ft.

". 2.a - 2.f

2.e/8.25 sq. ft.

2.d/7.33 sq. ft.

.21

(1)

NET BELLS

A united

THE RESIDENCE

9" DEET", OAC" ALLAMAMA DARK BRONZE RETURNS GREEN LED UNITS