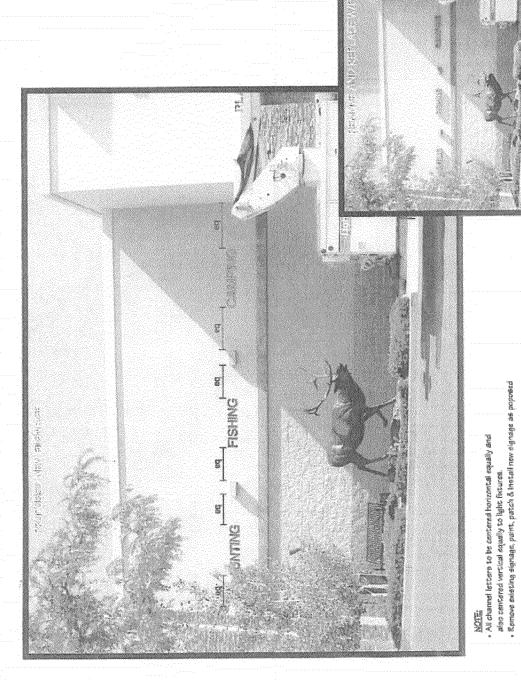

CHINE

POW BESTREE HOW OF

516N B.

SETTING CHANNEL

A Carrier STATES

NOTE:

- All channel letters to be centered horizontal aqually and also centered vertical equally to light flutures.

- Remove existing equally to light flutures.

- Remove existing equally, paint, patch & install new elighage as poposed.

₹5 **E** ₹ 

CHARLES CONTRACTOR

CHICA TOUTH TO IT IT THE STAN CHOCKET

5.60 8.

2.a, 2.b-2.c

Prese discuprion

₽4 8