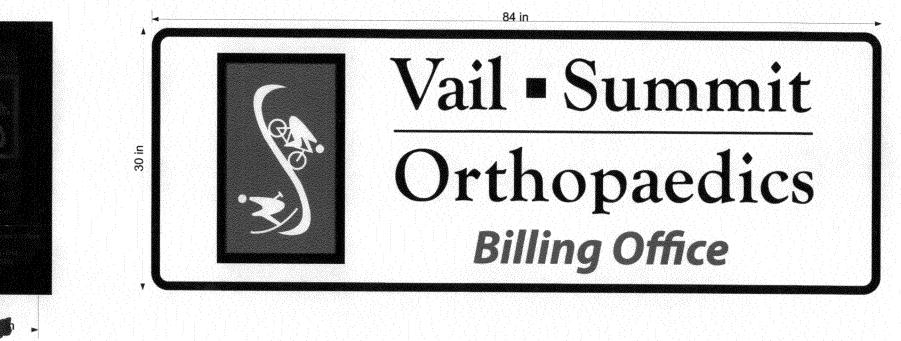

| Grand Junction                                                                               | Community Development<br>250 North 5 <sup>th</sup> Street<br>Grand Junction CO 8150.<br>Phone: (970) 244-1430 FAX | Department<br>1                                                                                                                               | Permit No.Date Submitted $3/10/08$ Fee \$ $25.00$ Zone $C-1$                          |        |
|----------------------------------------------------------------------------------------------|-------------------------------------------------------------------------------------------------------------------|-----------------------------------------------------------------------------------------------------------------------------------------------|---------------------------------------------------------------------------------------|--------|
| TAX SCHEDULE _2<br>BUSINESS NAME<br>STREET ADDRESS<br>PROPERTY OWNER _<br>OWNER ADDRESS      | 945-044-29-<br>Ja: 1: Summit C<br>2472 Putterson<br>G.J. Ortho                                                    | Hon LICENS<br>Unife Addre<br>Rea TELEPI                                                                                                       |                                                                                       |        |
| [) 1. FLUSH WAL   Face change only on ite   [] 2. ROOF   [] 3. PROJECTING   [] 4. FREE-STANI | ms 2, 3 & 42 Square Feet perG0.5 Square Feet pDING2 Traffic Lanes -                                               | Linear Foot of Building<br>Linear Foot of Building<br>er each Linear Foot of Building<br>0.75 Square Feet x Street<br>Lanes - 1.5 Square Feet | Facade<br>uilding Facade<br>t Frontage                                                |        |
| [ ] Existing Externally                                                                      | or Internally Illuminated – 1                                                                                     | No Change in Electrical                                                                                                                       | Service Non-Illuminated                                                               |        |
| (1-4) Area of Proposed Sign:                                                                 |                                                                                                                   |                                                                                                                                               |                                                                                       |        |
| EXISTING SIGNAGE                                                                             | туре:<br>                                                                                                         | 2-9 <b>%</b> _ Sq. Ft.                                                                                                                        | FOR OFFICE USE ONLY.<br>Del Monument Plana Sign<br>Signage Allowed on Parcel: Puckage |        |
|                                                                                              |                                                                                                                   | Sq. Ft.                                                                                                                                       | Building Sq                                                                           | q. Ft. |
|                                                                                              | · · · · · · · · · · · · · · · · · · ·                                                                             | Sq. Ft.                                                                                                                                       | Free-Standing Sq                                                                      | ı. Ft. |
|                                                                                              | Total Existing:                                                                                                   | Sq. Ft.                                                                                                                                       | Total Allowed: Sq                                                                     | ı. Ft. |
| COMMENTS:                                                                                    | Total Existing:                                                                                                   | Sq. Ft.                                                                                                                                       | Total Allowed: Sq                                                                     | 1. Ft. |

**NOTE:** No sign may exceed 300 square feet. A separate sign permit is required for each sign. Attach a sketch, to scale, of proposed and existing signage including types, dimensions and lettering. Attach a plot plan, to scale, showing: abutting streets, alleys, easements, driveways, encroachments, property lines, distances from existing buildings to proposed signs and required setbacks. Roof signs shall be manufactured such that no guy wires, braces or supports shall be visible.