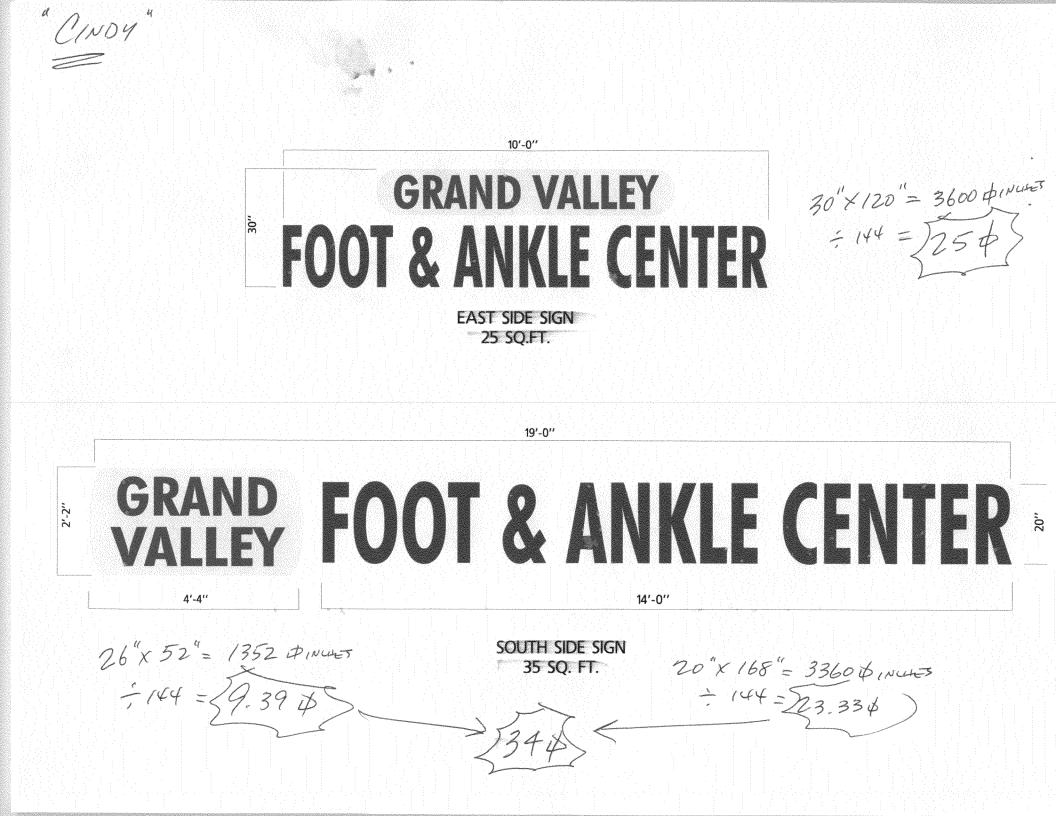

| 4                                                                                                                                                                | , SIGN B                                                                                                                                                                                      |                                                                                                                                                    |  |  |  |
|------------------------------------------------------------------------------------------------------------------------------------------------------------------|-----------------------------------------------------------------------------------------------------------------------------------------------------------------------------------------------|----------------------------------------------------------------------------------------------------------------------------------------------------|--|--|--|
| COLORADO<br>Public Works and Planning Department<br>250 North 5 <sup>th</sup> Street, Grand Junction CO 8150<br>Tel: (970) 244-1430 FAX (970) 256-4031           | <b>Sign Perm</b><br>For Signs that DO NOT Reg<br><u>a Building Permit</u>                                                                                                                     | 2                                                                                                                                                  |  |  |  |
| TAX SCHEDULE NO. 29/5-004<br>BUSINESS NAME G.V. FOOT<br>STREET ADDRESS 2478 PA<br>PROPERTY OWNER FOR OFFICE<br>OWNER ADDRESS SAME                                |                                                                                                                                                                                               | NO. <u>2080/60</u><br>5_1040_PITICIN                                                                                                               |  |  |  |
| (1)         2. ROOF         2 Sq           []         3. PROJECTING         0.5 S           []         4. FREE-STANDING         2 Training                       | uare Feet per Linear Foot of Buildi<br>uare Feet per Linear Foot of Buildi<br>Square Feet per each Linear Foot o<br>affic Lanes - 0.75 Square Feet x St<br>more Traffic Lanes - 1.5 Square Fe | ng Facade<br>of Building Facade<br>reet Frontage<br>eet x Street Frontage                                                                          |  |  |  |
| <ul> <li>(1-4) Area of Proposed Sign: 4</li> <li>(1-3) Building Façade: 67</li> <li>(4) Street Frontage: 330</li> <li>(2-4) Height to Top of Sign: 72</li> </ul> | Square Feet<br>Linear Feet Building<br>Linear Feet Name o                                                                                                                                     | Facade Direction: North South East West<br>f Street: $\frac{1}{27}$ South East West<br>ce to Grade: $\frac{9}{6}$ $\frac{3}{6}$ $\frac{3}{6}$ Feet |  |  |  |
| EXISTING SIGNAGE TYPE & SQUAF<br>12/17/08/HUSHWAIL ON EAST                                                                                                       | RE FOOTAGE:<br>Sq. Ft.<br>Sq. Ft.                                                                                                                                                             | FOR OFFICE USE ONLY<br>Signage Allowed on Parcel:<br>Building <u>138</u> Sq. Ft.                                                                   |  |  |  |
| Total Ex                                                                                                                                                         | kisting                                                                                                                                                                                       | Free-Standing $495$ Sq. Ft.<br>Total Allowed: $495$ Sq. Ft.                                                                                        |  |  |  |
| COMMENTS: THESE SIG                                                                                                                                              | INS REVIACE EXS                                                                                                                                                                               | TING REMAX YOOD 470                                                                                                                                |  |  |  |
| SIGNS THE SI                                                                                                                                                     | AME SQ. FT.                                                                                                                                                                                   |                                                                                                                                                    |  |  |  |