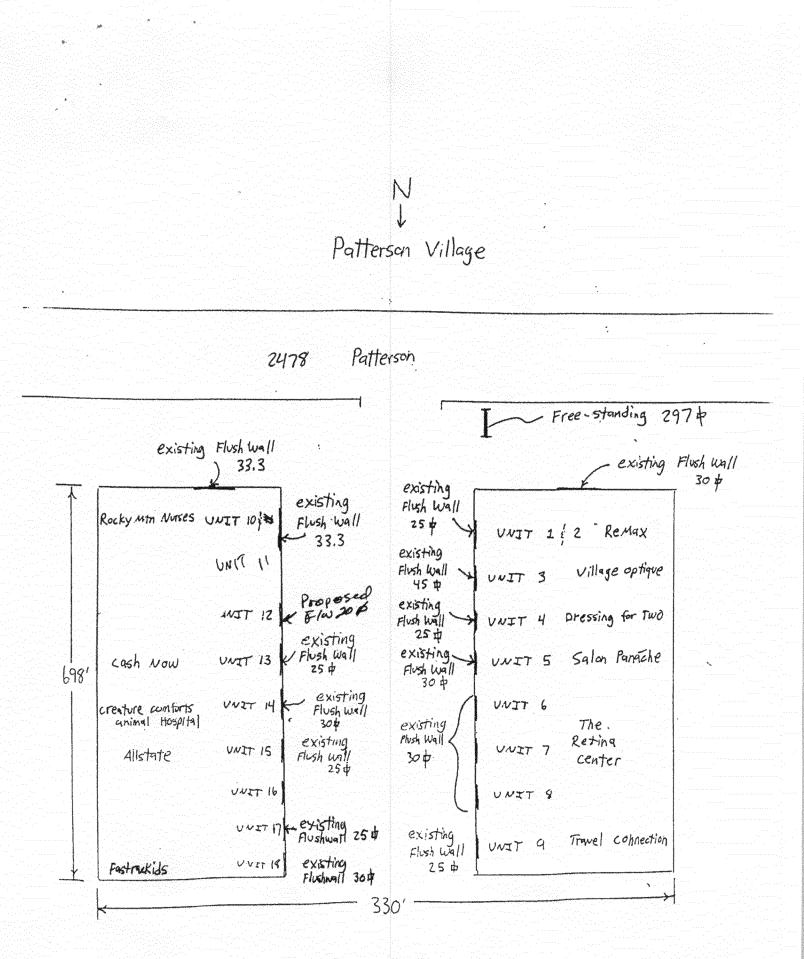

## City of Grand Junction GIS Zoning Map ©

Friday, December 19, 2008 1:38 PM

268' existing Flugh work got Existing Flushwall 264 26 Aush Wall 404 BLUG. 264 2627 -22 19 2+ 25 23 24 20 40 35 50 30' 30' 20' 20 162 (NO OVERLAT) North ST. FRONTAGE 330'x1.5= 495\$ ACTIVITY I Blog. FRONTAGE 698×2 = 1396¢ 268 Bude. Buos. 268' FREESTANOING-297 & SIGN 330' PATTERCAL POAD

268' BLLG. (NO OVERLAT) Hind North ST. FRONTAGE 330'x1.5= 495\$ Bldg. FRONTAGE 698×2 = 1396¢ 266' these. Pupe. 268' FREESTANOING-297 \$ 5164 330' A A PATTERSON ROAD

المراجع والمراجع والمراجع