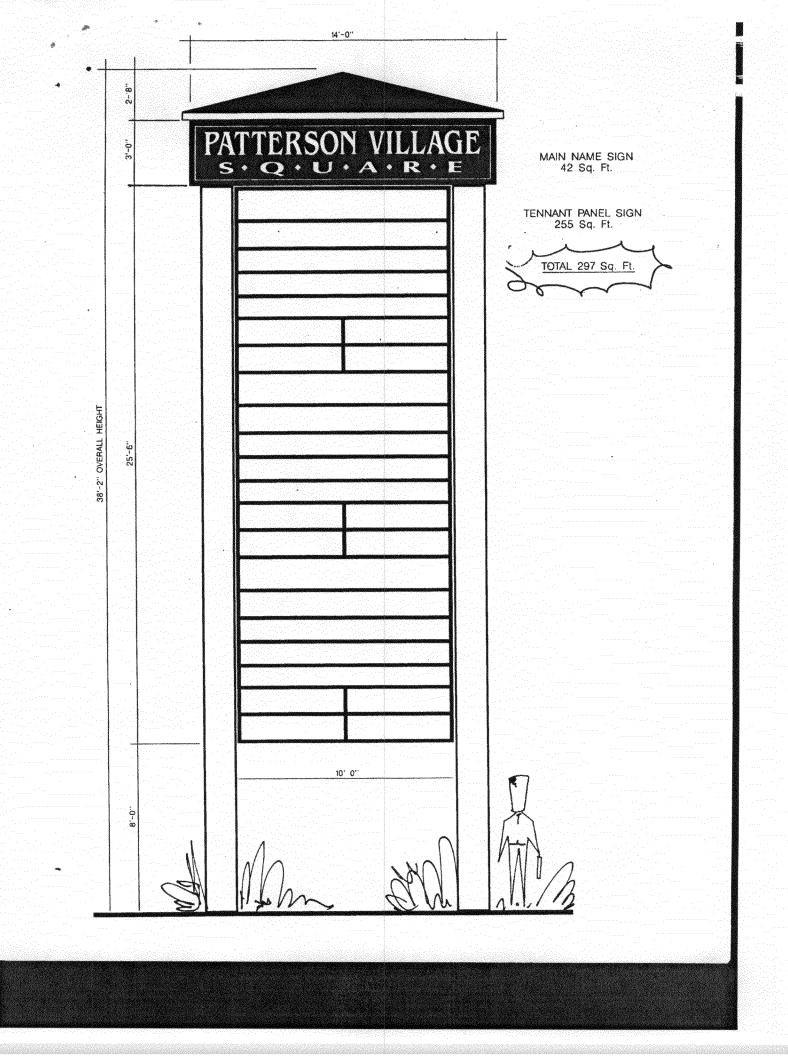

## City of Grand Junction GIS Zoning Map ©

Friday, December 19, 2008 1:38 PM

268' existing Flugh work got Existing Flushwall 264 26 Aush Wall 404 BLUG. 264 2627 -22 19 2+ 25 23 24 20 40 35 50 30' 30' 20' 20 162 (NO OVERLAT) North ST. FRONTAGE 330'x1.5= 495\$ ACTIVITY I Blog. FRONTAGE 698×2 = 1396¢ 268 Bude. Buos. 268' FREESTANOING-297 & SIGN 330' PATTERCAL POAD

268' BLLG. (NO OVERLAT) Hind North ST. FRONTAGE 330'x1.5= 495\$ Bldg. FRONTAGE 698×2 = 1396¢ 266' these. Pupe. 268' FREESTANOING-297 \$ 5164 330' A A PATTERSON ROAD

المراجع والمراجع والمراجع