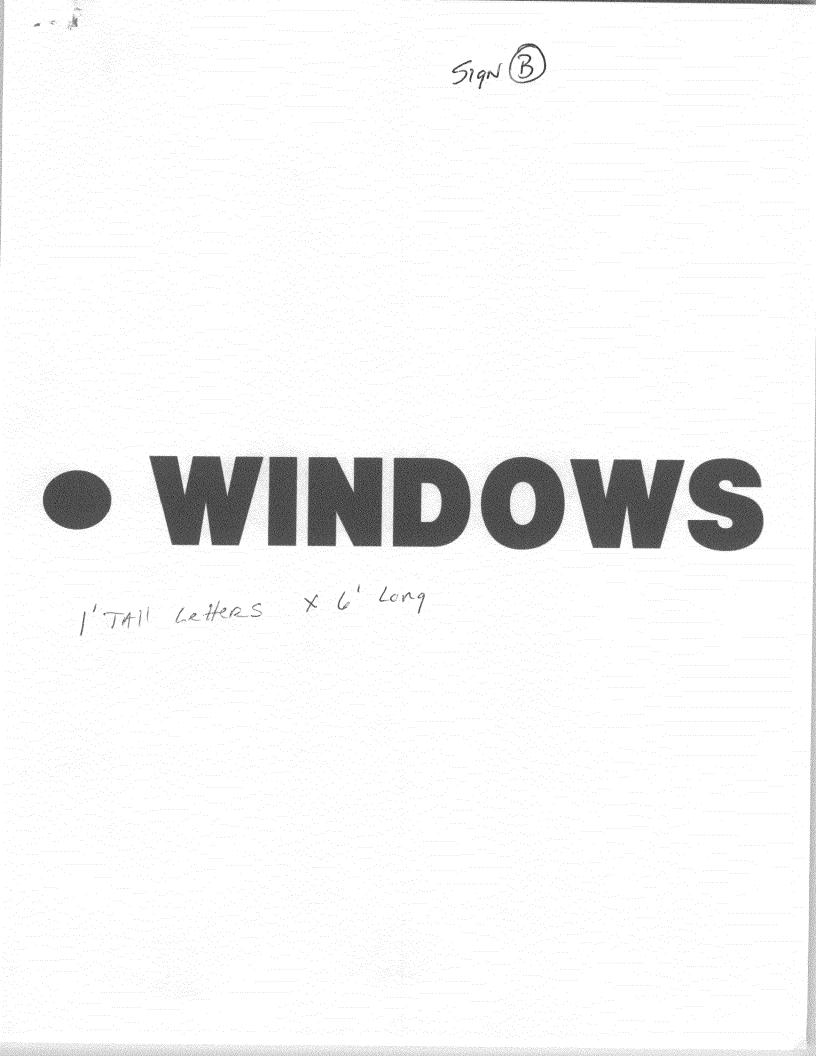

**NOTE:** No sign may exceed 300 square feet. A separate sign clearance is required for each sign. Attach a sketch, to scale, of proposed and existing signage including types, dimensions and lettering. Attach a plot plan, to scale, showing: abutting streets, alleys, easements, driveways, encroachments, property lines, distances from existing buildings to proposed signs and required setbacks. <u>A SEPARATE</u> <u>PERMIT FROM THE BUILDING DEPARTMENT IS ALSO REQUIRED.</u>