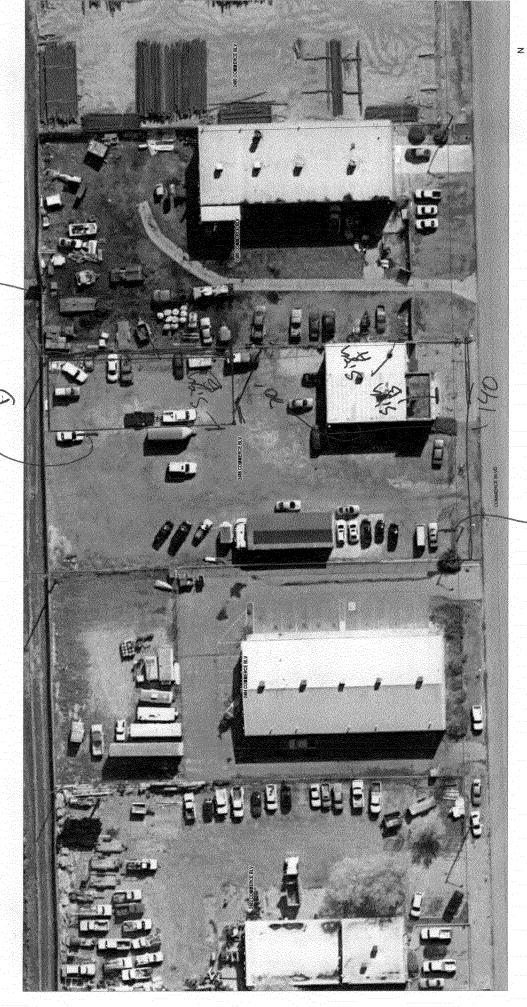

(Pink: Code Enforcement)

| BUSINESS NAME APINE Autohous LIC STREET ADDRESS 2486 Connerce Blue. AD PROPERTY OWNER Lee Bohny TE OWNER ADDRESS CO  IN 1. FLUSH WALL Face change only on items 2, 3 & 4  I 2. ROOF 2 Square Feet per Linear Foot of Buil O.5 Square Feet per each Linear Foot I 3. PROJECTING 0.5 Square Feet per each Linear Foot I 4. FREE-STANDING 2 Traffic Lanes - 0.75 Square Feet x S                                                                                                                                                                                                                                                                                                                                                                                                                                                                                                                                                                                                                                                                                                                                                                                                                                                                                                                                                                                                                                                                                                                                                                                                                                                                                                                                                                                                                                                                                                                                                                                                                                                                                                                                                  | ding Facade of Building Facade street Frontage                                                                             |  |
|--------------------------------------------------------------------------------------------------------------------------------------------------------------------------------------------------------------------------------------------------------------------------------------------------------------------------------------------------------------------------------------------------------------------------------------------------------------------------------------------------------------------------------------------------------------------------------------------------------------------------------------------------------------------------------------------------------------------------------------------------------------------------------------------------------------------------------------------------------------------------------------------------------------------------------------------------------------------------------------------------------------------------------------------------------------------------------------------------------------------------------------------------------------------------------------------------------------------------------------------------------------------------------------------------------------------------------------------------------------------------------------------------------------------------------------------------------------------------------------------------------------------------------------------------------------------------------------------------------------------------------------------------------------------------------------------------------------------------------------------------------------------------------------------------------------------------------------------------------------------------------------------------------------------------------------------------------------------------------------------------------------------------------------------------------------------------------------------------------------------------------|----------------------------------------------------------------------------------------------------------------------------|--|
| 4 or more Traffic Lanes - 1.5 Square Feet x Street Frontage  [ ] Existing Externally or Internally Illuminated – No Change in Electrical Service Non-Illuminated                                                                                                                                                                                                                                                                                                                                                                                                                                                                                                                                                                                                                                                                                                                                                                                                                                                                                                                                                                                                                                                                                                                                                                                                                                                                                                                                                                                                                                                                                                                                                                                                                                                                                                                                                                                                                                                                                                                                                               |                                                                                                                            |  |
| (4) Street Frontage: 140 Linear Feet Name 140 Name 140 Linear Feet Name 140 | Iding Facade Direction: North South East West ne of Street: Connerce Blud arance to Grade: 12 Feet                         |  |
| EXISTING SIGNAGE/TYPE:                                                                                                                                                                                                                                                                                                                                                                                                                                                                                                                                                                                                                                                                                                                                                                                                                                                                                                                                                                                                                                                                                                                                                                                                                                                                                                                                                                                                                                                                                                                                                                                                                                                                                                                                                                                                                                                                                                                                                                                                                                                                                                         | FOR OFFICE USE ONLY                                                                                                        |  |
| Flushwall 32, 32 sq. Ft.                                                                                                                                                                                                                                                                                                                                                                                                                                                                                                                                                                                                                                                                                                                                                                                                                                                                                                                                                                                                                                                                                                                                                                                                                                                                                                                                                                                                                                                                                                                                                                                                                                                                                                                                                                                                                                                                                                                                                                                                                                                                                                       | Signage Allowed on Parcel:                                                                                                 |  |
| 18 (Signs A, B, D) 82 Sq. Ft.                                                                                                                                                                                                                                                                                                                                                                                                                                                                                                                                                                                                                                                                                                                                                                                                                                                                                                                                                                                                                                                                                                                                                                                                                                                                                                                                                                                                                                                                                                                                                                                                                                                                                                                                                                                                                                                                                                                                                                                                                                                                                                  | 2 x 195 Building <u>390</u> Sq. Ft.                                                                                        |  |
| Free Stand of (Sign C) 29 Sq. Ft.                                                                                                                                                                                                                                                                                                                                                                                                                                                                                                                                                                                                                                                                                                                                                                                                                                                                                                                                                                                                                                                                                                                                                                                                                                                                                                                                                                                                                                                                                                                                                                                                                                                                                                                                                                                                                                                                                                                                                                                                                                                                                              | 75 440 Free-Standing 105 Sq. Ft.                                                                                           |  |
| Total Existing: 106 Sq. Ft.                                                                                                                                                                                                                                                                                                                                                                                                                                                                                                                                                                                                                                                                                                                                                                                                                                                                                                                                                                                                                                                                                                                                                                                                                                                                                                                                                                                                                                                                                                                                                                                                                                                                                                                                                                                                                                                                                                                                                                                                                                                                                                    | Total Allowed: 390 Sq. Ft.                                                                                                 |  |
| COMMENTS.                                                                                                                                                                                                                                                                                                                                                                                                                                                                                                                                                                                                                                                                                                                                                                                                                                                                                                                                                                                                                                                                                                                                                                                                                                                                                                                                                                                                                                                                                                                                                                                                                                                                                                                                                                                                                                                                                                                                                                                                                                                                                                                      | 284 Eleft                                                                                                                  |  |
| COMMENTS:                                                                                                                                                                                                                                                                                                                                                                                                                                                                                                                                                                                                                                                                                                                                                                                                                                                                                                                                                                                                                                                                                                                                                                                                                                                                                                                                                                                                                                                                                                                                                                                                                                                                                                                                                                                                                                                                                                                                                                                                                                                                                                                      |                                                                                                                            |  |
| · · · · · · · · · · · · · · · · · · ·                                                                                                                                                                                                                                                                                                                                                                                                                                                                                                                                                                                                                                                                                                                                                                                                                                                                                                                                                                                                                                                                                                                                                                                                                                                                                                                                                                                                                                                                                                                                                                                                                                                                                                                                                                                                                                                                                                                                                                                                                                                                                          |                                                                                                                            |  |
| NOTE: No sign may exceed 300 square feet. A separate sign permit is requestive existing signage including types, dimensions and lettering. Attach a plot priveways, encroachments, property lines, distances from existing buildings manufactured such that no guy wires, braces or supports shall be visible.  I hereby attest that the information on this form and the attached sketches are                                                                                                                                                                                                                                                                                                                                                                                                                                                                                                                                                                                                                                                                                                                                                                                                                                                                                                                                                                                                                                                                                                                                                                                                                                                                                                                                                                                                                                                                                                                                                                                                                                                                                                                                | plan, to scale, showing: abutting streets, alleys, easements, to proposed signs and required setbacks. Roof signs shall be |  |