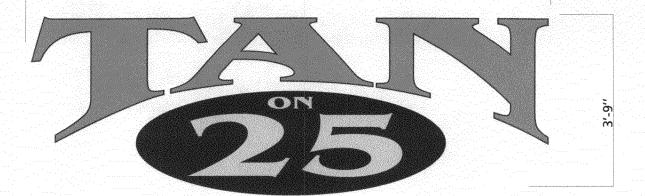

## **ILLUMINATED CHANNEL LETTERS**

- REMOTE WIRED CHANNEL LETTERS

  S'" ALUMINUM RETURNS (DK. BRONZE)

  "TRIM CAP (DK. BRONZE)

  FACES: "TAN" (PMS 151C)

  "25" (PMS 483C BKG. IVORY LETTERS)

  ILLUMINATED WITH WHITE L.E.D. TECHNOLOGY