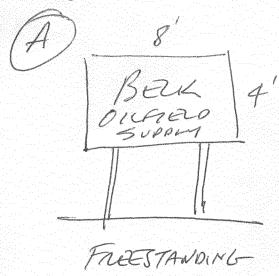

## Sign Permit For Signs that DO NOT Require

a Building Permit

| C                    |
|----------------------|
| Date Submitted 91208 |
| Fee \$ 5.00          |
| Zone <u> </u>        |

| [ ] 2. ROOF 2 Squa<br>[ ] 3. PROJECTING 0.5 Squa<br>[ ] 4. FREE-STANDING 2 Traffi                                                                                                                                                                                                                                                                                                                                                                                                                                                                                                                     | are Feet per Linear For uare Feet per each Lir ic Lanes - 0.75 Square ore Traffic Lanes - 1.5 | ADDRESS TELEPHO CONTACT ot of Buildir near Foot of Feet x Str Square Fe | NO. 2-080/60 /046 P/76/ NE 245-770 PERSON 7340 // NG Façade NG Façade NG Facade | 0           |  |
|-------------------------------------------------------------------------------------------------------------------------------------------------------------------------------------------------------------------------------------------------------------------------------------------------------------------------------------------------------------------------------------------------------------------------------------------------------------------------------------------------------------------------------------------------------------------------------------------------------|-----------------------------------------------------------------------------------------------|-------------------------------------------------------------------------|-------------------------------------------------------------------------------------------------------------------------------------------------------------------------------------|-------------|--|
| [ ] Existing Externally of internally manimated – No original controls — [ ]                                                                                                                                                                                                                                                                                                                                                                                                                                                                                                                          |                                                                                               |                                                                         |                                                                                                                                                                                     |             |  |
| (1-4) Area of Proposed Sign: 32 Square Feet (1-3) Building Façade: 4552 Linear Feet (4) Street Frontage: Linear Feet (2-4) Height to Top of Sign: 20 Feet  Square Feet Building Facade Direction: North South East West Name of Street: 444 6430 Clearance to Grade: 16 Feet                                                                                                                                                                                                                                                                                                                          |                                                                                               |                                                                         |                                                                                                                                                                                     |             |  |
| EXISTING SIGNAGE TYPE & SQUARE  A CONTROL OF TOTAL EXIST                                                                                                                                                                                                                                                                                                                                                                                                                                                                                                                                              | $\begin{array}{cccccccccccccccccccccccccccccccccccc$                                          | q. Ft.<br>q. Ft.<br>q. Ft.<br>q. Ft.                                    | FOR OFFICE<br>Signage Allowed on Pa<br>Building<br>Free-Standing<br>Total Allowed:                                                                                                  | 104 Sq. Ft. |  |
| COMMENTS:                                                                                                                                                                                                                                                                                                                                                                                                                                                                                                                                                                                             |                                                                                               |                                                                         |                                                                                                                                                                                     |             |  |
| NOTE: No sign may exceed 300 square feet. A separate sign permit is required for each sign. Attach a sketch, to scale, of proposed and existing signage including types, dimensions and lettering. Attach a plot plan, to scale, showing: abutting streets, alleys, easements, driveways, encroachments, property lines, distances from existing buildings to proposed signs and required setbacks. Roof signs shall be manufactured such that no guy wires, braces or supports shall be visible.  I hereby attest that the information on this form and the attached sketches are true and accurate. |                                                                                               |                                                                         |                                                                                                                                                                                     |             |  |
| Applicant's Signature                                                                                                                                                                                                                                                                                                                                                                                                                                                                                                                                                                                 | Date                                                                                          |                                                                         | Planning Approval                                                                                                                                                                   | Date        |  |