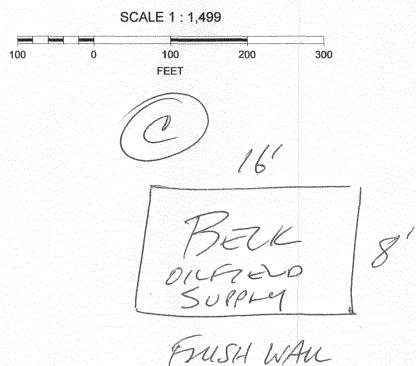

## Sign Permit For Signs that DO NOT Require

a Building Permit

| C                    |
|----------------------|
| Date Submitted 91208 |
| Fee \$ 5.00          |
| Zone <u> </u>        |

| [ ] 2. ROOF 2 Squa<br>[ ] 3. PROJECTING 0.5 Squa<br>[ ] 4. FREE-STANDING 2 Traffi                                                                                                                                                                                                                                                                                                                                                                                                                                                                                                                     | are Feet per Linear For uare Feet per each Lir ic Lanes - 0.75 Square ore Traffic Lanes - 1.5 | ADDRESS TELEPHO CONTACT ot of Buildir near Foot of Feet x Str Square Fe | NO. 2-080/60 /046 P/76/ NE 245-770 PERSON 7340 // NG Façade NG Façade NG Facade | 0           |  |
|-------------------------------------------------------------------------------------------------------------------------------------------------------------------------------------------------------------------------------------------------------------------------------------------------------------------------------------------------------------------------------------------------------------------------------------------------------------------------------------------------------------------------------------------------------------------------------------------------------|-----------------------------------------------------------------------------------------------|-------------------------------------------------------------------------|-------------------------------------------------------------------------------------------------------------------------------------------------------------------------------------|-------------|--|
| [ ] Existing Externally of internally manimated – No original controls — [ ]                                                                                                                                                                                                                                                                                                                                                                                                                                                                                                                          |                                                                                               |                                                                         |                                                                                                                                                                                     |             |  |
| (1-4) Area of Proposed Sign: 32 Square Feet (1-3) Building Façade: 4552 Linear Feet (4) Street Frontage: Linear Feet (2-4) Height to Top of Sign: 20 Feet  Square Feet Building Facade Direction: North South East West Name of Street: 444 6430 Clearance to Grade: 16 Feet                                                                                                                                                                                                                                                                                                                          |                                                                                               |                                                                         |                                                                                                                                                                                     |             |  |
| EXISTING SIGNAGE TYPE & SQUARE  A CONTROL OF TOTAL EXIST                                                                                                                                                                                                                                                                                                                                                                                                                                                                                                                                              | $\begin{array}{cccccccccccccccccccccccccccccccccccc$                                          | q. Ft.<br>q. Ft.<br>q. Ft.<br>q. Ft.                                    | FOR OFFICE<br>Signage Allowed on Pa<br>Building<br>Free-Standing<br>Total Allowed:                                                                                                  | 104 Sq. Ft. |  |
| COMMENTS:                                                                                                                                                                                                                                                                                                                                                                                                                                                                                                                                                                                             |                                                                                               |                                                                         |                                                                                                                                                                                     |             |  |
| NOTE: No sign may exceed 300 square feet. A separate sign permit is required for each sign. Attach a sketch, to scale, of proposed and existing signage including types, dimensions and lettering. Attach a plot plan, to scale, showing: abutting streets, alleys, easements, driveways, encroachments, property lines, distances from existing buildings to proposed signs and required setbacks. Roof signs shall be manufactured such that no guy wires, braces or supports shall be visible.  I hereby attest that the information on this form and the attached sketches are true and accurate. |                                                                                               |                                                                         |                                                                                                                                                                                     |             |  |
| Applicant's Signature                                                                                                                                                                                                                                                                                                                                                                                                                                                                                                                                                                                 | Date                                                                                          |                                                                         | Planning Approval                                                                                                                                                                   | Date        |  |