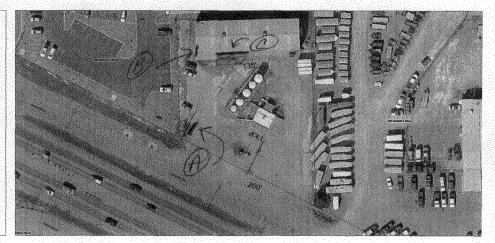

## Sign Permit For Signs that DO NOT Require

a Building Permit

| C                    |
|----------------------|
| Date Submitted 91208 |
| Fee \$ 5.00          |
| Zone <u> </u>        |

| [ ] 2. ROOF 2 Squa<br>[ ] 3. PROJECTING 0.5 Squa<br>[ ] 4. FREE-STANDING 2 Traffi                                                                                                                                                                                                                                                                                                                                                                                                                                                                                                                     | are Feet per Linear For uare Feet per each Lir ic Lanes - 0.75 Square ore Traffic Lanes - 1.5 | ADDRESS TELEPHO CONTACT ot of Buildir near Foot of Feet x Str Square Fe | NO. 2-080/60 /046 P/76/ NE 245-770 PERSON 7340 // NG Façade NG Façade NG Facade | 0           |  |
|-------------------------------------------------------------------------------------------------------------------------------------------------------------------------------------------------------------------------------------------------------------------------------------------------------------------------------------------------------------------------------------------------------------------------------------------------------------------------------------------------------------------------------------------------------------------------------------------------------|-----------------------------------------------------------------------------------------------|-------------------------------------------------------------------------|-------------------------------------------------------------------------------------------------------------------------------------------------------------------------------------|-------------|--|
| [ ] Existing Externally of internally manimated – No original controls — [ ]                                                                                                                                                                                                                                                                                                                                                                                                                                                                                                                          |                                                                                               |                                                                         |                                                                                                                                                                                     |             |  |
| (1-4) Area of Proposed Sign: 32 Square Feet (1-3) Building Façade: 4552 Linear Feet (4) Street Frontage: Linear Feet (2-4) Height to Top of Sign: 20 Feet  Square Feet Building Facade Direction: North South East West Name of Street: 444 6430 Clearance to Grade: 16 Feet                                                                                                                                                                                                                                                                                                                          |                                                                                               |                                                                         |                                                                                                                                                                                     |             |  |
| EXISTING SIGNAGE TYPE & SQUARE  A CONTROL OF TOTAL EXIST                                                                                                                                                                                                                                                                                                                                                                                                                                                                                                                                              | $\begin{array}{cccccccccccccccccccccccccccccccccccc$                                          | q. Ft.<br>q. Ft.<br>q. Ft.<br>q. Ft.                                    | FOR OFFICE<br>Signage Allowed on Pa<br>Building<br>Free-Standing<br>Total Allowed:                                                                                                  | 104 Sq. Ft. |  |
| COMMENTS:                                                                                                                                                                                                                                                                                                                                                                                                                                                                                                                                                                                             |                                                                                               |                                                                         |                                                                                                                                                                                     |             |  |
| NOTE: No sign may exceed 300 square feet. A separate sign permit is required for each sign. Attach a sketch, to scale, of proposed and existing signage including types, dimensions and lettering. Attach a plot plan, to scale, showing: abutting streets, alleys, easements, driveways, encroachments, property lines, distances from existing buildings to proposed signs and required setbacks. Roof signs shall be manufactured such that no guy wires, braces or supports shall be visible.  I hereby attest that the information on this form and the attached sketches are true and accurate. |                                                                                               |                                                                         |                                                                                                                                                                                     |             |  |
| Applicant's Signature                                                                                                                                                                                                                                                                                                                                                                                                                                                                                                                                                                                 | Date                                                                                          |                                                                         | Planning Approval                                                                                                                                                                   | Date        |  |