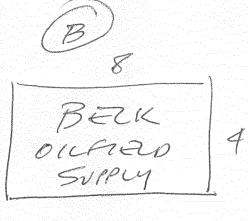

## Sign Permit For Signs that DO NOT Require

a Building Permit

| C                    |
|----------------------|
| Date Submitted 91208 |
| Fee \$ 5.00          |
| Zone <u> </u>        |

| [ ] 2. ROOF 2 Squa<br>[ ] 3. PROJECTING 0.5 Squa<br>[ ] 4. FREE-STANDING 2 Traffi                                                                                                                                                                                                                                                                                                                                                                                                                                                                                                                     | are Feet per Linear For uare Feet per each Lir ic Lanes - 0.75 Square ore Traffic Lanes - 1.5 | ADDRESS TELEPHO CONTACT ot of Buildir near Foot of Feet x Str Square Fe | NO. 2-080/60 /046 P/76/ NE 245-770 PERSON 7340 // NG Façade NG Façade NG Facade | 0           |  |
|-------------------------------------------------------------------------------------------------------------------------------------------------------------------------------------------------------------------------------------------------------------------------------------------------------------------------------------------------------------------------------------------------------------------------------------------------------------------------------------------------------------------------------------------------------------------------------------------------------|-----------------------------------------------------------------------------------------------|-------------------------------------------------------------------------|-------------------------------------------------------------------------------------------------------------------------------------------------------------------------------------|-------------|--|
| [ ] Existing Externally of internally manimated – No original controls — [ ]                                                                                                                                                                                                                                                                                                                                                                                                                                                                                                                          |                                                                                               |                                                                         |                                                                                                                                                                                     |             |  |
| (1-4) Area of Proposed Sign: 32 Square Feet (1-3) Building Façade: 4552 Linear Feet (4) Street Frontage: Linear Feet (2-4) Height to Top of Sign: 20 Feet  Square Feet Building Facade Direction: North South East West Name of Street: 444 6430 Clearance to Grade: 16 Feet                                                                                                                                                                                                                                                                                                                          |                                                                                               |                                                                         |                                                                                                                                                                                     |             |  |
| EXISTING SIGNAGE TYPE & SQUARE  A CONTROL OF TOTAL EXIST                                                                                                                                                                                                                                                                                                                                                                                                                                                                                                                                              | $\begin{array}{cccccccccccccccccccccccccccccccccccc$                                          | q. Ft.<br>q. Ft.<br>q. Ft.<br>q. Ft.                                    | FOR OFFICE<br>Signage Allowed on Pa<br>Building<br>Free-Standing<br>Total Allowed:                                                                                                  | 104 Sq. Ft. |  |
| COMMENTS:                                                                                                                                                                                                                                                                                                                                                                                                                                                                                                                                                                                             |                                                                                               |                                                                         |                                                                                                                                                                                     |             |  |
| NOTE: No sign may exceed 300 square feet. A separate sign permit is required for each sign. Attach a sketch, to scale, of proposed and existing signage including types, dimensions and lettering. Attach a plot plan, to scale, showing: abutting streets, alleys, easements, driveways, encroachments, property lines, distances from existing buildings to proposed signs and required setbacks. Roof signs shall be manufactured such that no guy wires, braces or supports shall be visible.  I hereby attest that the information on this form and the attached sketches are true and accurate. |                                                                                               |                                                                         |                                                                                                                                                                                     |             |  |
| Applicant's Signature                                                                                                                                                                                                                                                                                                                                                                                                                                                                                                                                                                                 | Date                                                                                          |                                                                         | Planning Approval                                                                                                                                                                   | Date        |  |