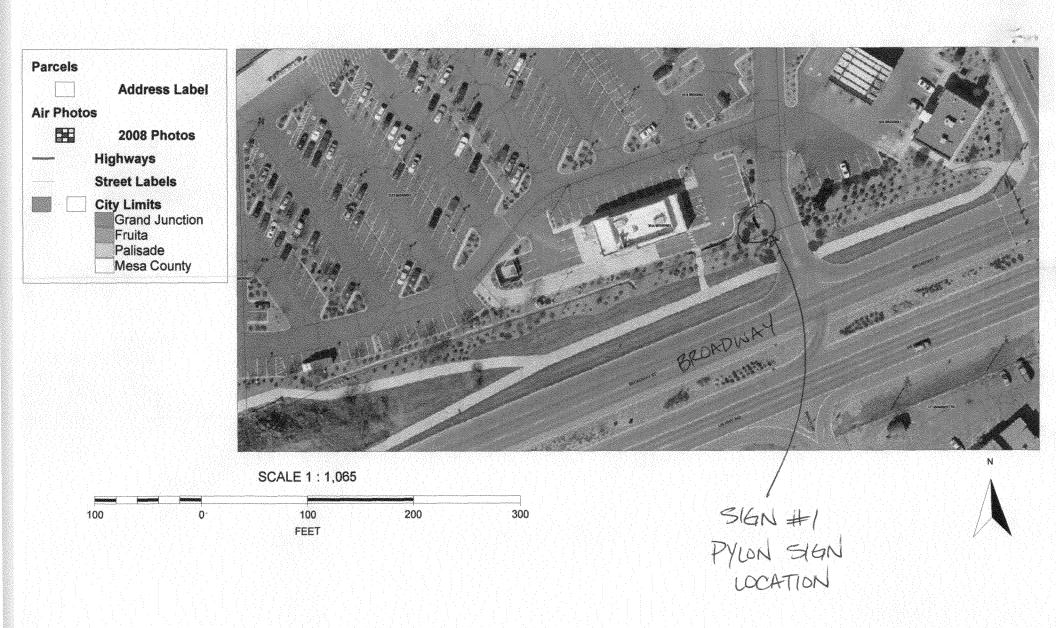

|  |
| (White: Planning) (Yello                                                                                                                                                                                                                                                                                                                                                                                                                                                                                        | ow: Neighborhood Services) (Pink                   | : Building Permit) (Goldenrod: Applicant)                                                                      |  |

## City of Grand Junction GIS City Map ©