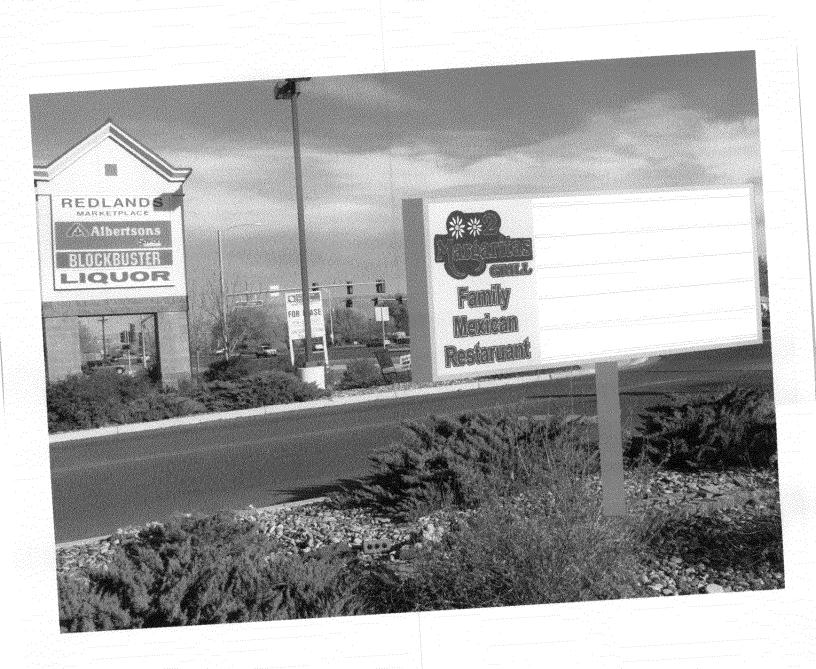

| <b></b>                                                                                                                                                                                                                                                                                                                                                                                                                                                                                                         |                                                    |                                                                                                                |  |
|-----------------------------------------------------------------------------------------------------------------------------------------------------------------------------------------------------------------------------------------------------------------------------------------------------------------------------------------------------------------------------------------------------------------------------------------------------------------------------------------------------------------|----------------------------------------------------|----------------------------------------------------------------------------------------------------------------|--|
| TAX SCHEDULE NO. 2945-153-05-004 CONTRACTOR AND GIGN CO BUSINESS NAME TWO MARGARITAS LICENSE NO. 2080077  STREET ADDRESS 2516 BROADWAY ADDRESS 510 N. WESTGATE DE PROPERTY OWNER HOWAND REAL ESTATE UCTELEPHONE NO. 244-8934  OWNER ADDRESS 1515 N. ACADEMY BUD CONTACT PERSON DAPP EN HARWARD STE 400 CO SPENSS 80909                                                                                                                                                                                          |                                                    |                                                                                                                |  |
| [ ] 1. FLUSH WALL       2 Square Feet per Linear Foot of Building Facade         [ ] 2. ROOF       2 Square Feet per Linear Foot of Building Facade         [ ] 3. FREE-STANDING       2 Traffic Lanes - 0.75 Square Feet x Street Frontage         4 or more Traffic Lanes - 1.5 Square Feet x Street Frontage         [ ] 4. PROJECTING       0.5 Square Feet per each Linear Foot of Building Facade         [ ] 5. OFF-PREMISE       See #3 Spacing Requirements; Not > 300 Square Feet or < 15 Square Feet |                                                    |                                                                                                                |  |
| [ ] Externally Illuminated                                                                                                                                                                                                                                                                                                                                                                                                                                                                                      | 🕅 Internally Illuminated                           | [ ] Non-Illuminated                                                                                            |  |
| (1 - 5) Area of Proposed Sign: 32 Square Feet (1,2,4) Building Façade: 38 Linear Feet Building Façade Direction: North South East West (1 - 4) Street Frontage: 280 Linear Feet Name of Street: 38 Feet Clearance to Grade: 4 Feet (2 - 5) Height to Top of Sign: 8 Feet Clearance to Grade: 4 Feet (5) Distance to Nearest Existing Off-Premise Sign: Feet                                                                                                                                                     |                                                    |                                                                                                                |  |
| EXISTING SIGNAGE TYPE & SQ                                                                                                                                                                                                                                                                                                                                                                                                                                                                                      | MIADE FOOTACE.                                     | EOD OFFICE LISE ONLY                                                                                           |  |
| WALL MOUNT N                                                                                                                                                                                                                                                                                                                                                                                                                                                                                                    | Sq. Ft.  Sq. Ft.  Sq. Ft.  otal Existing:  Sq. Ft. | Signage Allowed on Parcel for ROW:  Building 76 Sq. Ft.  Free-Standing 420 Sq. Ft.  Total Allowed: 420 Sq. Ft. |  |
| COMMENTS:                                                                                                                                                                                                                                                                                                                                                                                                                                                                                                       |                                                    |                                                                                                                |  |
| driveways, encroachments, property lines, distances from existing buildings to proposed signs and required setbacks. <u>A SEPARATE PERMIT FROM THE BUILDING DEPARTMENT IS ALSO REQUIRED.</u>                                                                                                                                                                                                                                                                                                                    |                                                    |                                                                                                                |  |
| Applicant's Signature  Thereby attest that the information on this form and the attached sketches are true and accurate.    1   3   08   1   1   3   08   1   1   1   1   1   1   1   1   1                                                                                                                                                                                                                                                                                                                     |                                                    |                                                                                                                |  |
| (White: Planning) (Yello                                                                                                                                                                                                                                                                                                                                                                                                                                                                                        | ow: Neighborhood Services) (Pink                   | : Building Permit) (Goldenrod: Applicant)                                                                      |  |