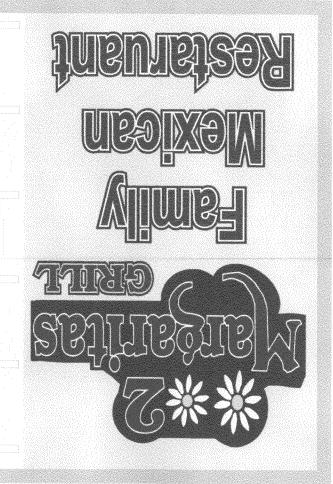

| <b></b>                                                                                                                                                                                                                                                                                                                                                                                                                                                                                                         |                                                    |                                                                                                                |  |
|-----------------------------------------------------------------------------------------------------------------------------------------------------------------------------------------------------------------------------------------------------------------------------------------------------------------------------------------------------------------------------------------------------------------------------------------------------------------------------------------------------------------|----------------------------------------------------|----------------------------------------------------------------------------------------------------------------|--|
| TAX SCHEDULE NO. 2945-153-05-004 CONTRACTOR AND GIGN CO BUSINESS NAME TWO MARGARITAS LICENSE NO. 2080077  STREET ADDRESS 2516 BROADWAY ADDRESS 510 N. WESTGATE DE PROPERTY OWNER HOWAND REAL ESTATE UCTELEPHONE NO. 244-8934  OWNER ADDRESS 1515 N. ACADEMY BUD CONTACT PERSON DAPP EN HARWARD STE 400 CO SPENSS 80909                                                                                                                                                                                          |                                                    |                                                                                                                |  |
| [ ] 1. FLUSH WALL       2 Square Feet per Linear Foot of Building Facade         [ ] 2. ROOF       2 Square Feet per Linear Foot of Building Facade         [ ] 3. FREE-STANDING       2 Traffic Lanes - 0.75 Square Feet x Street Frontage         4 or more Traffic Lanes - 1.5 Square Feet x Street Frontage         [ ] 4. PROJECTING       0.5 Square Feet per each Linear Foot of Building Facade         [ ] 5. OFF-PREMISE       See #3 Spacing Requirements; Not > 300 Square Feet or < 15 Square Feet |                                                    |                                                                                                                |  |
| [ ] Externally Illuminated                                                                                                                                                                                                                                                                                                                                                                                                                                                                                      | 🕅 Internally Illuminated                           | [ ] Non-Illuminated                                                                                            |  |
| (1 - 5) Area of Proposed Sign: 32 Square Feet (1,2,4) Building Façade: 38 Linear Feet Building Façade Direction: North South East West (1 - 4) Street Frontage: 280 Linear Feet Name of Street: 38 Feet Clearance to Grade: 4 Feet (2 - 5) Height to Top of Sign: 8 Feet Clearance to Grade: 4 Feet (5) Distance to Nearest Existing Off-Premise Sign: Feet                                                                                                                                                     |                                                    |                                                                                                                |  |
| EXISTING SIGNAGE TYPE & SQ                                                                                                                                                                                                                                                                                                                                                                                                                                                                                      | MIADE FOOTACE.                                     | EOD OFFICE LISE ONLY                                                                                           |  |
| WALL MOUNT N                                                                                                                                                                                                                                                                                                                                                                                                                                                                                                    | Sq. Ft.  Sq. Ft.  Sq. Ft.  otal Existing:  Sq. Ft. | Signage Allowed on Parcel for ROW:  Building 76 Sq. Ft.  Free-Standing 420 Sq. Ft.  Total Allowed: 420 Sq. Ft. |  |
| COMMENTS:                                                                                                                                                                                                                                                                                                                                                                                                                                                                                                       |                                                    |                                                                                                                |  |
| driveways, encroachments, property lines, distances from existing buildings to proposed signs and required setbacks. <u>A SEPARATE PERMIT FROM THE BUILDING DEPARTMENT IS ALSO REQUIRED.</u>                                                                                                                                                                                                                                                                                                                    |                                                    |                                                                                                                |  |
| Applicant's Signature  Thereby attest that the information on this form and the attached sketches are true and accurate.    1   3   08   1   1   3   08   1   1   1   1   1   1   1   1   1                                                                                                                                                                                                                                                                                                                     |                                                    |                                                                                                                |  |
| (White: Planning) (Yello                                                                                                                                                                                                                                                                                                                                                                                                                                                                                        | ow: Neighborhood Services) (Pink                   | : Building Permit) (Goldenrod: Applicant)                                                                      |  |