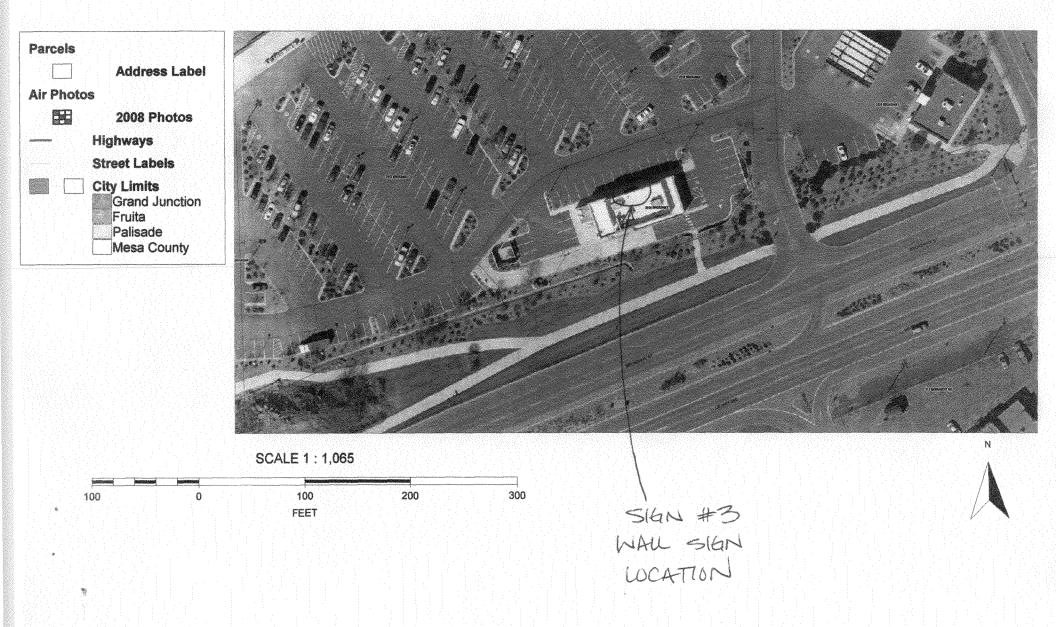

| OR_ANGEL SIGN CO.  D. 2080017  DAON WESIGNE DR  DNO. ZYY-6934  ERSON DARREN HARWARD                                                           |
|-----------------------------------------------------------------------------------------------------------------------------------------------|
| ilding Facade<br>ilding Facade<br>Street Frontage<br>Feet x Street Frontage<br>of of Building Facade<br>> 300 Square Feet or < 15 Square Feet |
| [ ] Non-Illuminated                                                                                                                           |
| ection: North South East West  BROWN JOY Forces purking lot  Feet                                                                             |
| FOR OFFICE USE ONLY                                                                                                                           |
|                                                                                                                                               |
| Signage Allowed on Parcel for ROW:                                                                                                            |
| Signage Allowed on Parcel for ROW:  Building Sq. Ft.                                                                                          |
| 4                                                                                                                                             |
| Building Sq. Ft.                                                                                                                              |
|                                                                                                                                               |