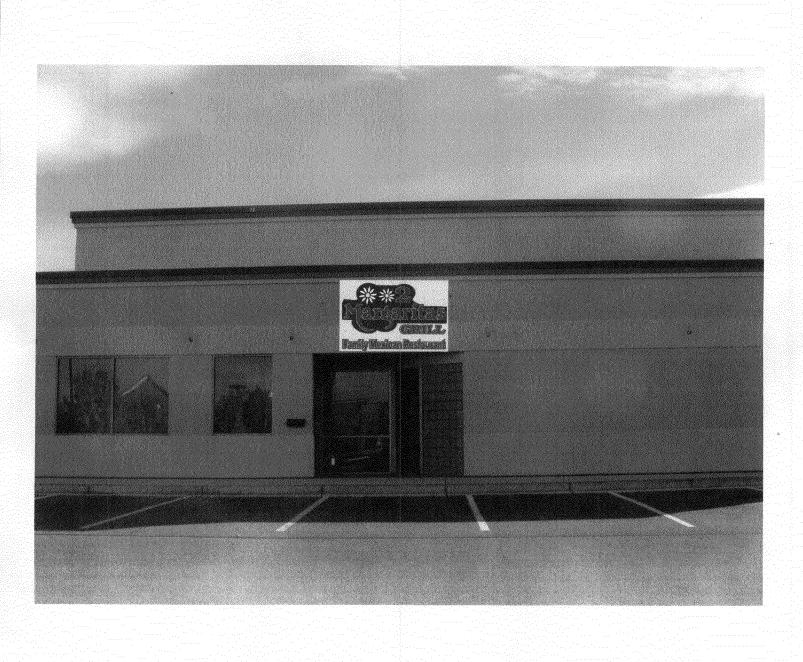

| OR_ANGEL SIGN CO.  D. 2080017  DAON WESIGNE DR  DNO. ZYY-6934  ERSON DARREN HARWARD                                                           |
|-----------------------------------------------------------------------------------------------------------------------------------------------|
| ilding Facade<br>ilding Facade<br>Street Frontage<br>Feet x Street Frontage<br>of of Building Facade<br>> 300 Square Feet or < 15 Square Feet |
| [ ] Non-Illuminated                                                                                                                           |
| ection: North South East West  BROWN JOY Forces purking lot  Feet                                                                             |
| FOR OFFICE USE ONLY                                                                                                                           |
|                                                                                                                                               |
| Signage Allowed on Parcel for ROW:                                                                                                            |
| Signage Allowed on Parcel for ROW:  Building Sq. Ft.                                                                                          |
| 4                                                                                                                                             |
| Building Sq. Ft.                                                                                                                              |
|                                                                                                                                               |