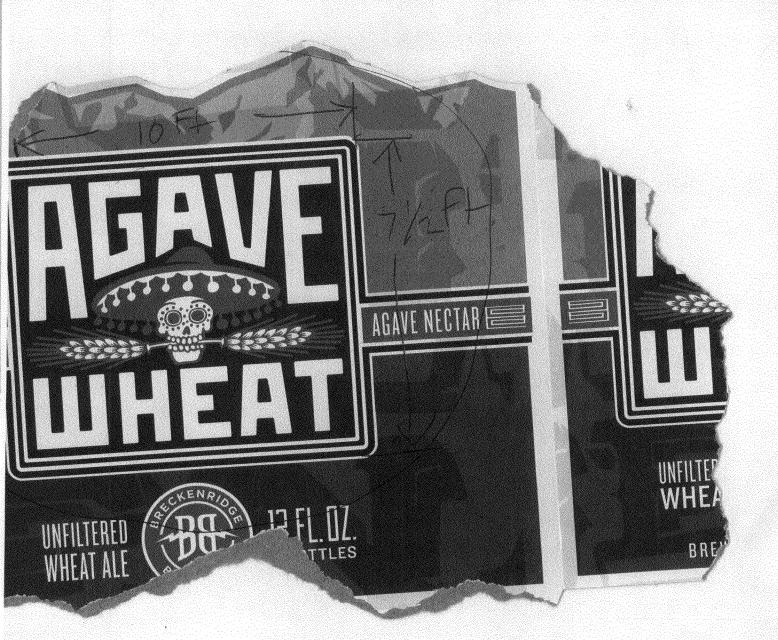

**NOTE:** No sign may exceed 300 square feet. A separate sign permit is required for each sign. Attach a sketch, to scale, of proposed and existing signage including types, dimensions and lettering. Attach a plot plan, to scale, showing: abutting streets, alleys, easements, driveways, encroachments, property lines, distances from existing buildings to proposed signs and required setbacks. Roof signs shall be manufactured such that no guy wires, braces or supports shall be visible.