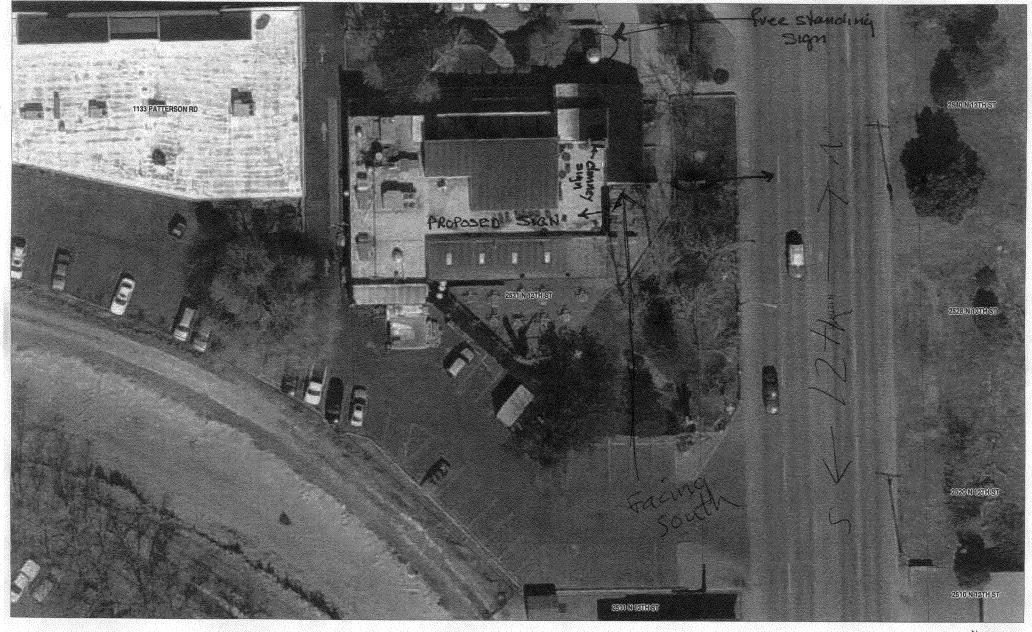

**NOTE:** No sign may exceed 300 square feet. A separate sign permit is required for each sign. Attach a sketch, to scale, of proposed and existing signage including types, dimensions and lettering. Attach a plot plan, to scale, showing: abutting streets, alleys, easements, driveways, encroachments, property lines, distances from existing buildings to proposed signs and required setbacks. Roof signs shall be manufactured such that no guy wires, braces or supports shall be visible.

## City of Grand Junction GIS Zoning Map ©

West