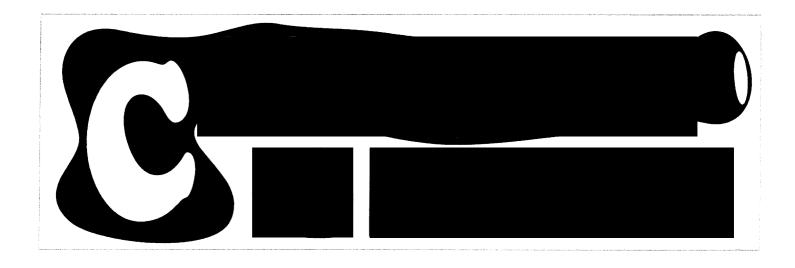

| TAX SCHEDULE 2945-252 BUSINESS NAME Conferm of the street address 2701 Husproperty owner Sc. Jane owner address SAME                                                                                                                                                                                                                                                                                                                                                                                                                                                        | LICENSE NO ADDRESS         | ENO. 257-7656                      |  |  |  |
|-----------------------------------------------------------------------------------------------------------------------------------------------------------------------------------------------------------------------------------------------------------------------------------------------------------------------------------------------------------------------------------------------------------------------------------------------------------------------------------------------------------------------------------------------------------------------------|----------------------------|------------------------------------|--|--|--|
| Square Feet per Linear Foot of Building Facade   Traffic Lanes - 0.75 Square Feet x Street Frontage   A or more Traffic Lanes - 1.5 Square Feet x Street Frontage   A projecting                                                                                                                                                                                                                                         |                            |                                    |  |  |  |
| [ ] Externally Illuminated                                                                                                                                                                                                                                                                                                                                                                                                                                                                                                                                                  | [ ] Internally Illuminated | [X) Non-Illuminated                |  |  |  |
| (1-5) Area of Proposed Sign: 30 Square Feet (1,2,4) Building Façade: 94 Linear Feet Building Façade Direction: North South East West (1-4) Street Frontage: 139 Linear Feet Name of Street: Hwy 50 (2-5) Height to Top of Sign: 15 Feet Clearance to Grade: Feet (5) Distance from all Existing Off-Premise Signs within 600 Feet: Feet                                                                                                                                                                                                                                     |                            |                                    |  |  |  |
| EXISTING SIGNAGE/TYPE & SQUAR                                                                                                                                                                                                                                                                                                                                                                                                                                                                                                                                               | RE FOOTAGE:                | FOR OFFICE USE ONLY                |  |  |  |
| Wall Sion (ROOF)                                                                                                                                                                                                                                                                                                                                                                                                                                                                                                                                                            | 30Sq. Ft.                  | Signage Allowed on Parcel for ROW: |  |  |  |
| Wall sign ( nour                                                                                                                                                                                                                                                                                                                                                                                                                                                                                                                                                            | 30 Sq. Ft.                 | Building 188 Sq. Ft.               |  |  |  |
|                                                                                                                                                                                                                                                                                                                                                                                                                                                                                                                                                                             | Sq. Ft.                    | Free-Standing 208. 5 Sq. Ft.       |  |  |  |
| Total I                                                                                                                                                                                                                                                                                                                                                                                                                                                                                                                                                                     | Existing: 60 Sq. Ft.       | Total Allowed: 208.5 Sq. Ft.       |  |  |  |
| NOTE: No sign may exceed 300 square feet. A separate sign clearance is required for each sign. Attach a sketch, to scale, of proposed and existing signage including types, dimensions and lettering. Attach a plot plan, to scale, showing: abutting streets, alleys, easements, driveways, encroachments, property lines, distances from existing buildings to proposed signs and required setbacks. A SEPARATE PERMIT FROM THE BUILDING DEPARTMENT IS ALSO REQUIRED.  I hereby attest that the information on this form and the attached sketches are true and accurate. |                            |                                    |  |  |  |
| Applicant's Signature  Date  Community Development Approval  Date                                                                                                                                                                                                                                                                                                                                                                                                                                                                                                           |                            |                                    |  |  |  |
| (White: Community Development) (Canary: Applicant) (Pink: Building Dept) (Goldenrod: Code Enforcement)                                                                                                                                                                                                                                                                                                                                                                                                                                                                      |                            |                                    |  |  |  |