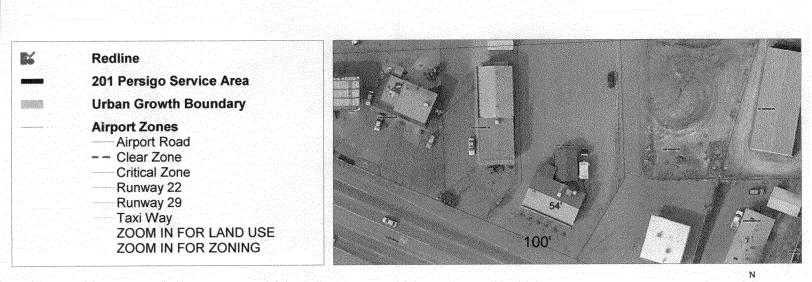

For Signs that DO NOT Require Public Works and Planning Department 250 North 5th Street, Grand Junction CO 81501 Tel: (970) 244-1430 FAX (970) 256-4031

Date Submitted 1-18-0 Fee \$ 25.00Zone C-1

|                                                                                                                                                                                                                                                                                                                                                                                                                                                                            | $\Lambda$ $i$ $\rightarrow$                                                                                            |
|----------------------------------------------------------------------------------------------------------------------------------------------------------------------------------------------------------------------------------------------------------------------------------------------------------------------------------------------------------------------------------------------------------------------------------------------------------------------------|------------------------------------------------------------------------------------------------------------------------|
| TAX SCHEDULE NO. 1945-252-11-005<br>BUSINESS NAME LANDY'S DINEN<br>STREET ADDRESS 27045. HWY 50<br>PROPERTY OWNER LE LAC<br>OWNER ADDRESS SAME                                                                                                                                                                                                                                                                                                                             | CONTRACTOR BUDS SICNS<br>LICENSE NO. 2080160<br>ADDRESS 1090 PITICEN<br>TELEPHONE 245-7700<br>CONTACT PERSON BUD MENSS |
| <ul> <li>I. FLUSH WALL</li> <li>2. ROOF</li> <li>3. PROJECTING</li> <li>4. FREE-STANDING</li> <li>2 Square Feet per Linear Foot of Building Facade</li> <li>2 Square Feet per Linear Foot of Building Facade</li> <li>3. PROJECTING</li> <li>4. FREE-STANDING</li> <li>2 Square Feet per each Linear Foot of Building Facade</li> <li>2 Traffic Lanes - 0.75 Square Feet x Street Frontage</li> <li>4 or more Traffic Lanes - 1.5 Square Feet x Street Frontage</li> </ul> |                                                                                                                        |
| Existing Externally or Internally Illuminated – No Change in Electrical Service [] Non-Illuminated                                                                                                                                                                                                                                                                                                                                                                         |                                                                                                                        |
| (1-4)       Area of Proposed Sign:       72       Square Feet         (1-3)       Building Façade:       54       Linear Feet       Building Facade Direction: North South East West         (4)       Street Frontage:       100       Linear Feet       Name of Street:       140 / 50         (2-4)       Height to Top of Sign:       2-2       Feet       Clearance to Grade:       Feet                                                                              |                                                                                                                        |
| EXISTING SIGNAGE TYPE & SQUARE FOOTAGE:                                                                                                                                                                                                                                                                                                                                                                                                                                    | FOR OFFICE USE ONLY                                                                                                    |
|                                                                                                                                                                                                                                                                                                                                                                                                                                                                            | Sq. Ft. Signage Allowed on Parcel:                                                                                     |
|                                                                                                                                                                                                                                                                                                                                                                                                                                                                            | _ Sq. Ft. Building Sq. Ft.                                                                                             |
|                                                                                                                                                                                                                                                                                                                                                                                                                                                                            | _ Sq. Ft. Free-Standing Sq. Ft.                                                                                        |
| Total Existing:                                                                                                                                                                                                                                                                                                                                                                                                                                                            | Sq. Ft. Total Allowed: 150 Sq. Ft.                                                                                     |
|                                                                                                                                                                                                                                                                                                                                                                                                                                                                            |                                                                                                                        |