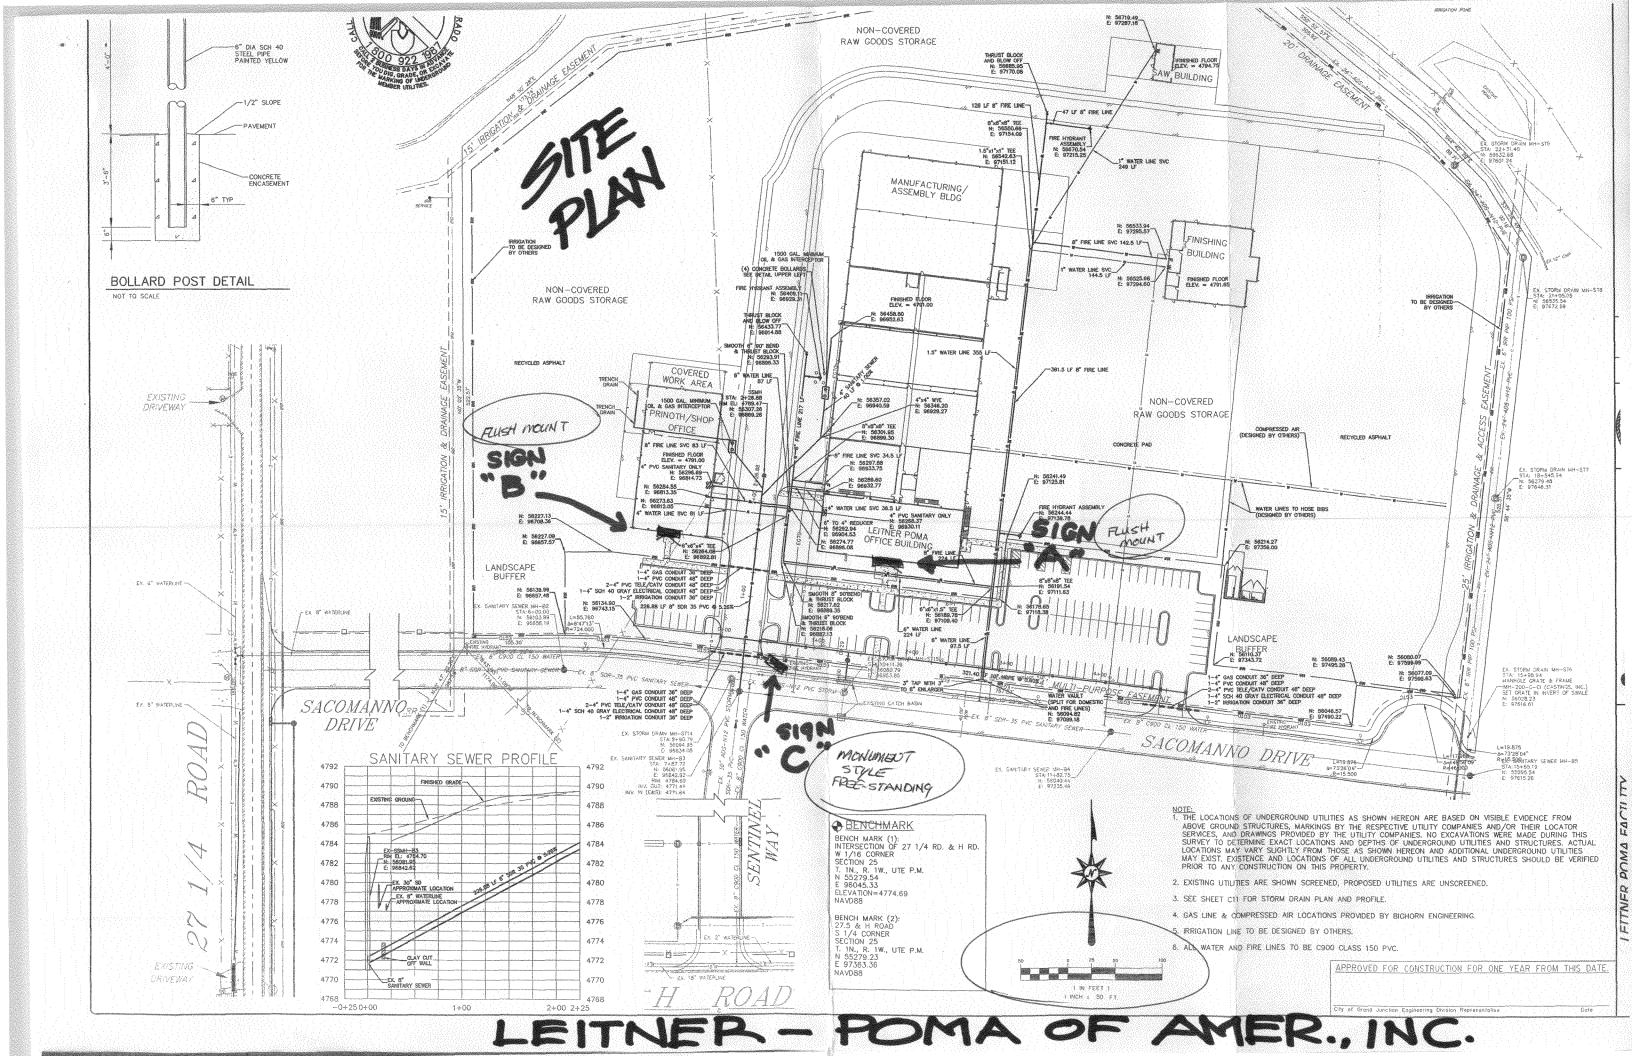

| TAX SCHEDULE 2701-253-17-005 CONTRACTOR ELDERADO SIGNS  BUSINESS NAME LEITNER - POMIA OF AMERICENSE NO. 2080385  STREET ADDRESS 2746 SACCOMANNO DR. ADDRESS 3AB FRONT ST. CUFTON/  PROPERTY OWNER LEITNER/AMA OF AMERINEELEPHONE NO. 145-7446  OWNER ADDRESS 2746 SACCOMANDO DR. CONTACT PERSON CENE ELDER                                                                                                                                                                                                      |                                                                                                                                                                                                                                                                                                                                                                                                                                                                                                                                                                                                                                                                                                                                                                                                                                                                                                                                                                                                                                                                                                                                                                                                                                                                                                                                                                                                                                                                                                                                                                                                                                                                                                                                                                                                                                                                                                                                                                                                                                                                                                                                |                                                                                                                                                                                                                                                                       |  |
|-----------------------------------------------------------------------------------------------------------------------------------------------------------------------------------------------------------------------------------------------------------------------------------------------------------------------------------------------------------------------------------------------------------------------------------------------------------------------------------------------------------------|--------------------------------------------------------------------------------------------------------------------------------------------------------------------------------------------------------------------------------------------------------------------------------------------------------------------------------------------------------------------------------------------------------------------------------------------------------------------------------------------------------------------------------------------------------------------------------------------------------------------------------------------------------------------------------------------------------------------------------------------------------------------------------------------------------------------------------------------------------------------------------------------------------------------------------------------------------------------------------------------------------------------------------------------------------------------------------------------------------------------------------------------------------------------------------------------------------------------------------------------------------------------------------------------------------------------------------------------------------------------------------------------------------------------------------------------------------------------------------------------------------------------------------------------------------------------------------------------------------------------------------------------------------------------------------------------------------------------------------------------------------------------------------------------------------------------------------------------------------------------------------------------------------------------------------------------------------------------------------------------------------------------------------------------------------------------------------------------------------------------------------|-----------------------------------------------------------------------------------------------------------------------------------------------------------------------------------------------------------------------------------------------------------------------|--|
| [ ] 1. FLUSH WALL       2 Square Feet per Linear Foot of Building Facade         [ ] 2. ROOF       2 Square Feet per Linear Foot of Building Facade         [ ] 3. FREE-STANDING       2 Traffic Lanes - 0.75 Square Feet x Street Frontage         4 or more Traffic Lanes - 1.5 Square Feet x Street Frontage         [ ] 4. PROJECTING       0.5 Square Feet per each Linear Foot of Building Facade         [ ] 5. OFF-PREMISE       See #3 Spacing Requirements; Not > 300 Square Feet or < 15 Square Feet |                                                                                                                                                                                                                                                                                                                                                                                                                                                                                                                                                                                                                                                                                                                                                                                                                                                                                                                                                                                                                                                                                                                                                                                                                                                                                                                                                                                                                                                                                                                                                                                                                                                                                                                                                                                                                                                                                                                                                                                                                                                                                                                                |                                                                                                                                                                                                                                                                       |  |
| [ ] Externally Illuminated                                                                                                                                                                                                                                                                                                                                                                                                                                                                                      | [ ] Internally Illuminated                                                                                                                                                                                                                                                                                                                                                                                                                                                                                                                                                                                                                                                                                                                                                                                                                                                                                                                                                                                                                                                                                                                                                                                                                                                                                                                                                                                                                                                                                                                                                                                                                                                                                                                                                                                                                                                                                                                                                                                                                                                                                                     | Non-Illuminated                                                                                                                                                                                                                                                       |  |
| (1-5) Area of Proposed Sign: Square Feet (1,2,4) Building Façade: 145 Linear Feet Building Façade Direction: North South East West (1-4) Street Frontage: Linear Feet Name of Street: SACCOMMINO DR- (2-5) Height to Top of Sign: 32 Feet Clearance to Grade: 30 Feet (5) Distance from all Existing Off-Premise Signs within 600 Feet: Feet                                                                                                                                                                    |                                                                                                                                                                                                                                                                                                                                                                                                                                                                                                                                                                                                                                                                                                                                                                                                                                                                                                                                                                                                                                                                                                                                                                                                                                                                                                                                                                                                                                                                                                                                                                                                                                                                                                                                                                                                                                                                                                                                                                                                                                                                                                                                |                                                                                                                                                                                                                                                                       |  |
| EXISTING SIGNAGE/TYPE & SQU                                                                                                                                                                                                                                                                                                                                                                                                                                                                                     | JARE FOOTAGE:                                                                                                                                                                                                                                                                                                                                                                                                                                                                                                                                                                                                                                                                                                                                                                                                                                                                                                                                                                                                                                                                                                                                                                                                                                                                                                                                                                                                                                                                                                                                                                                                                                                                                                                                                                                                                                                                                                                                                                                                                                                                                                                  | FOR OFFICE USE ONLY                                                                                                                                                                                                                                                   |  |
|                                                                                                                                                                                                                                                                                                                                                                                                                                                                                                                 |                                                                                                                                                                                                                                                                                                                                                                                                                                                                                                                                                                                                                                                                                                                                                                                                                                                                                                                                                                                                                                                                                                                                                                                                                                                                                                                                                                                                                                                                                                                                                                                                                                                                                                                                                                                                                                                                                                                                                                                                                                                                                                                                |                                                                                                                                                                                                                                                                       |  |
|                                                                                                                                                                                                                                                                                                                                                                                                                                                                                                                 | Sq. Ft.                                                                                                                                                                                                                                                                                                                                                                                                                                                                                                                                                                                                                                                                                                                                                                                                                                                                                                                                                                                                                                                                                                                                                                                                                                                                                                                                                                                                                                                                                                                                                                                                                                                                                                                                                                                                                                                                                                                                                                                                                                                                                                                        | Signage Allowed on Parcel for ROW:                                                                                                                                                                                                                                    |  |
|                                                                                                                                                                                                                                                                                                                                                                                                                                                                                                                 | Sq. Ft.                                                                                                                                                                                                                                                                                                                                                                                                                                                                                                                                                                                                                                                                                                                                                                                                                                                                                                                                                                                                                                                                                                                                                                                                                                                                                                                                                                                                                                                                                                                                                                                                                                                                                                                                                                                                                                                                                                                                                                                                                                                                                                                        | Signage Allowed on Parcel for ROW:  2 × 145 Building 290 Sq. Ft.                                                                                                                                                                                                      |  |
|                                                                                                                                                                                                                                                                                                                                                                                                                                                                                                                 | -                                                                                                                                                                                                                                                                                                                                                                                                                                                                                                                                                                                                                                                                                                                                                                                                                                                                                                                                                                                                                                                                                                                                                                                                                                                                                                                                                                                                                                                                                                                                                                                                                                                                                                                                                                                                                                                                                                                                                                                                                                                                                                                              | 200                                                                                                                                                                                                                                                                   |  |
| Tot                                                                                                                                                                                                                                                                                                                                                                                                                                                                                                             | Sq. Ft.                                                                                                                                                                                                                                                                                                                                                                                                                                                                                                                                                                                                                                                                                                                                                                                                                                                                                                                                                                                                                                                                                                                                                                                                                                                                                                                                                                                                                                                                                                                                                                                                                                                                                                                                                                                                                                                                                                                                                                                                                                                                                                                        | 2×145 Building <u>290</u> Sq. Ft.                                                                                                                                                                                                                                     |  |
| COMMENTS: SIGN                                                                                                                                                                                                                                                                                                                                                                                                                                                                                                  | Sq. Ft. Sq. Ft. Sq. Ft. Sq. Ft.                                                                                                                                                                                                                                                                                                                                                                                                                                                                                                                                                                                                                                                                                                                                                                                                                                                                                                                                                                                                                                                                                                                                                                                                                                                                                                                                                                                                                                                                                                                                                                                                                                                                                                                                                                                                                                                                                                                                                                                                                                                                                                | 2 x 145 Building <u>290</u> Sq. Ft.                                                                                                                                                                                                                                   |  |
| NOTE: No sign may exceed 300 square and existing signage including types, didriveways, encroachments, property line.                                                                                                                                                                                                                                                                                                                                                                                            | Sq. Ft.  Sq. Ft.  Sq. Ft.  Sq. Ft.  Sq. Ft.  ATTA  re feet. A separate sign clearance is required imensions and lettering. Attach a plot pla                                                                                                                                                                                                                                                                                                                                                                                                                                                                                                                                                                                                                                                                                                                                                                                                                                                                                                                                                                                                                                                                                                                                                                                                                                                                                                                                                                                                                                                                                                                                                                                                                                                                                                                                                                                                                                                                                                                                                                                   | Building 290 Sq. Ft. 807 Sq. Ft. Total Allowed: 807 Sq. Ft. Sq. Ft. ACHED 8  red for each sign. Attach a sketch, to scale, of proposed a, to scale, showing: abutting streets, alleys, easements, proposed signs and required setbacks. A SEPARATE                    |  |
| NOTE: No sign may exceed 300 squared and existing signage including types, didriveways, encroachments, property ling PERMIT FROM THE BUILDING I                                                                                                                                                                                                                                                                                                                                                                 | Sq. Ft.  Sq. | Building 290 Sq. Ft.  75 x/676 Free-Standing 807 Sq. Ft.  Total Allowed: 807 Sq. Ft.  ACHED 6  Ted for each sign. Attach a sketch, to scale, of proposed in, to scale, showing: abutting streets, alleys, easements, proposed signs and required setbacks. A SEPARATE |  |

Community Development Department 250 North 5<sup>th</sup> Street Grand Junction CO 81501 (970) 244-1430

| 12/18/08 |
|----------|
|          |
|          |
|          |

| TAX SCHEDULE 2701-253-17-005 CONTRACTOR ELDERADO SIGNS BUSINESS NAME LEITNER-POMA OF AMERICENSE NO. 2080385 STREET ADDRESS 2746 SACCOMIANNO OR ADDRESS 3423 FRONT ST. CLIFTON PROPERTY OWNER LEITNER-POMA TELEPHONE NO. 245-744 CO OWNER ADDRESS 2746 SACCOMIAND CONTACT PERSON GENE ELDER  1. FLUSH WALL 2 Square Feet per Linear Foot of Building Facade 2 Square Feet per Linear Foot of Building Facade                                                                                                                                                                                                                                                                                                                                                                                                                                                                                                                                                                                                                                                                                                                                                                                                                                                                                                                                                                                                                                                                                                                                                                                                                                                                                                                                                                                                                                                                                                                                                                                                                                                                                                                   |                             |                                            |
|-------------------------------------------------------------------------------------------------------------------------------------------------------------------------------------------------------------------------------------------------------------------------------------------------------------------------------------------------------------------------------------------------------------------------------------------------------------------------------------------------------------------------------------------------------------------------------------------------------------------------------------------------------------------------------------------------------------------------------------------------------------------------------------------------------------------------------------------------------------------------------------------------------------------------------------------------------------------------------------------------------------------------------------------------------------------------------------------------------------------------------------------------------------------------------------------------------------------------------------------------------------------------------------------------------------------------------------------------------------------------------------------------------------------------------------------------------------------------------------------------------------------------------------------------------------------------------------------------------------------------------------------------------------------------------------------------------------------------------------------------------------------------------------------------------------------------------------------------------------------------------------------------------------------------------------------------------------------------------------------------------------------------------------------------------------------------------------------------------------------------------|-----------------------------|--------------------------------------------|
| [ ] 3. FREE-STANDING 2 Traffic Lanes - 0.75 Square Feet x Street Frontage 4 or more Traffic Lanes - 1.5 Square Feet x Street Frontage 5 0.5 Square Feet per each Linear Foot of Building Facade 6 0.5 Square Feet per each Linear Foot of Square Feet or < 15 Square Feet per each Linear Foot of Square Feet or < 15 Square Feet per each Linear Foot of Square Feet or < 15 Square Feet per each Linear Foot of Square Feet per each Linear Foot per each |                             |                                            |
| [ ] Externally Illuminated                                                                                                                                                                                                                                                                                                                                                                                                                                                                                                                                                                                                                                                                                                                                                                                                                                                                                                                                                                                                                                                                                                                                                                                                                                                                                                                                                                                                                                                                                                                                                                                                                                                                                                                                                                                                                                                                                                                                                                                                                                                                                                    | [ ] Internally Illuminated  | <b>⋈</b> Non-Illuminated                   |
| (1-5) Area of Proposed Sign: 45  Square Feet (1,2,4) Building Façade: 75 Linear Feet Building Façade Direction: North South East West (1-4) Street Frontage: Linear Feet Name of Street: 54CCMANNO DR (2-5) Height to Top of Sign: 32 Feet Clearance to Grade: 30 Feet (5) Distance from all Existing Off-Premise Signs within 600 Feet: Feet                                                                                                                                                                                                                                                                                                                                                                                                                                                                                                                                                                                                                                                                                                                                                                                                                                                                                                                                                                                                                                                                                                                                                                                                                                                                                                                                                                                                                                                                                                                                                                                                                                                                                                                                                                                 |                             |                                            |
| EXISTING SIGNAGE/TYPE & SQUARE FOOTAGE: FOR OFFICE USE ONLY                                                                                                                                                                                                                                                                                                                                                                                                                                                                                                                                                                                                                                                                                                                                                                                                                                                                                                                                                                                                                                                                                                                                                                                                                                                                                                                                                                                                                                                                                                                                                                                                                                                                                                                                                                                                                                                                                                                                                                                                                                                                   |                             |                                            |
| Flush Wall Sign A)                                                                                                                                                                                                                                                                                                                                                                                                                                                                                                                                                                                                                                                                                                                                                                                                                                                                                                                                                                                                                                                                                                                                                                                                                                                                                                                                                                                                                                                                                                                                                                                                                                                                                                                                                                                                                                                                                                                                                                                                                                                                                                            | 81sq. Ft.                   | Signage Allowed on Parcel for ROW:         |
|                                                                                                                                                                                                                                                                                                                                                                                                                                                                                                                                                                                                                                                                                                                                                                                                                                                                                                                                                                                                                                                                                                                                                                                                                                                                                                                                                                                                                                                                                                                                                                                                                                                                                                                                                                                                                                                                                                                                                                                                                                                                                                                               | Sq. Ft.                     | 2X #2-75 Building 240 Sq. Ft.              |
|                                                                                                                                                                                                                                                                                                                                                                                                                                                                                                                                                                                                                                                                                                                                                                                                                                                                                                                                                                                                                                                                                                                                                                                                                                                                                                                                                                                                                                                                                                                                                                                                                                                                                                                                                                                                                                                                                                                                                                                                                                                                                                                               | Sq. Ft.                     | ,75x1076 Free-Standing 807 Sq. Ft.         |
| Total Exi                                                                                                                                                                                                                                                                                                                                                                                                                                                                                                                                                                                                                                                                                                                                                                                                                                                                                                                                                                                                                                                                                                                                                                                                                                                                                                                                                                                                                                                                                                                                                                                                                                                                                                                                                                                                                                                                                                                                                                                                                                                                                                                     | isting: Sq. Ft.             | Total Allowed: 807 Sq. Ft.                 |
| COMMENTS: SIGN B "SEE ATTACHEDOS 726                                                                                                                                                                                                                                                                                                                                                                                                                                                                                                                                                                                                                                                                                                                                                                                                                                                                                                                                                                                                                                                                                                                                                                                                                                                                                                                                                                                                                                                                                                                                                                                                                                                                                                                                                                                                                                                                                                                                                                                                                                                                                          |                             |                                            |
| NOTE: No sign may exceed 300 square feet. A separate sign clearance is required for each sign. Attach a sketch, to scale, of proposed and existing signage including types, dimensions and lettering. Attach a plot plan, to scale, showing: abutting streets, alleys, easements, driveways, encroachments, property lines, distances from existing buildings to proposed signs and required setbacks. A SEPARATE PERMIT FROM THE BUILDING DEPARTMENT IS ALSO REQUIRED.  I hereby attest that the information on this form and the attached sketches are true and accurate.                                                                                                                                                                                                                                                                                                                                                                                                                                                                                                                                                                                                                                                                                                                                                                                                                                                                                                                                                                                                                                                                                                                                                                                                                                                                                                                                                                                                                                                                                                                                                   |                             |                                            |
| Applicant's Signature                                                                                                                                                                                                                                                                                                                                                                                                                                                                                                                                                                                                                                                                                                                                                                                                                                                                                                                                                                                                                                                                                                                                                                                                                                                                                                                                                                                                                                                                                                                                                                                                                                                                                                                                                                                                                                                                                                                                                                                                                                                                                                         | Date Commun                 | nity Development Approval Date             |
| (White: Community Development) (Ca                                                                                                                                                                                                                                                                                                                                                                                                                                                                                                                                                                                                                                                                                                                                                                                                                                                                                                                                                                                                                                                                                                                                                                                                                                                                                                                                                                                                                                                                                                                                                                                                                                                                                                                                                                                                                                                                                                                                                                                                                                                                                            | nary: Applicant) (Pink: Bui | ilding Dept) (Goldenrod: Code Enforcement) |

## $S_{\text{IGN}}$ $C_{\text{LEARANCE}}$

Community Development Department 250 North 5<sup>th</sup> Street Grand Junction CO 81501 (970) 244-1430

| Clearance No Date Submitted Fee \$ | 12/18/08 |  |
|------------------------------------|----------|--|
| Zone I-O                           |          |  |