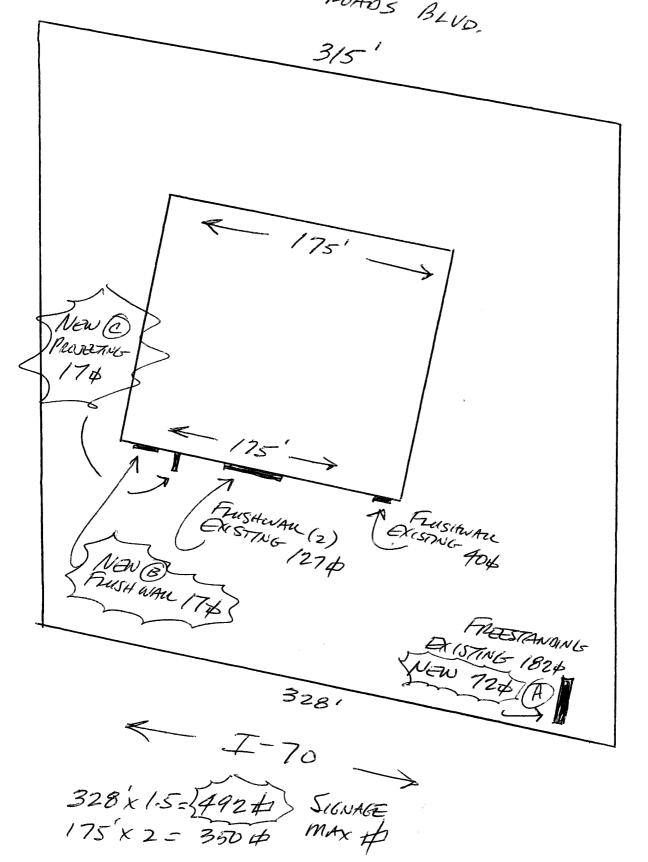

## Sign <del>Permit</del>

For Signs that DO NOT Require

a Building Permit

| SIGN A                 |
|------------------------|
| Date Submitted 5-20-08 |
| Fee \$ _ 25            |
| Zone <u>C-/</u>        |

### Sign Permit

For Signs that DO NOT Require

a Building Permit

| Date Submitted 5-20-08 |
|------------------------|
| Fee \$ 500             |
| Zone <u>C</u>          |

(Pink: Applicant)

|                                                                                                                                                                                                     |                                                                                                                                       |                                         | <del></del>                                                                                       |                          |
|-----------------------------------------------------------------------------------------------------------------------------------------------------------------------------------------------------|---------------------------------------------------------------------------------------------------------------------------------------|-----------------------------------------|---------------------------------------------------------------------------------------------------|--------------------------|
| TAX SCHEDULE NO. 2701-367 BUSINESS NAME GRAND JCT. STREET ADDRESS 2147 CRE PROPERTY OWNER BR-SL L OWNER ADDRESS SAME                                                                                | BMW L<br>DSSROADS A<br>LC T                                                                                                           | ICENSE I<br>DDRESS<br>ELEPHO            | TOR BUDS SIGNS<br>NO. 2080/60<br>1040 PITKIN<br>NE 245-1700<br>PERSON BUD PRE                     |                          |
|                                                                                                                                                                                                     |                                                                                                                                       |                                         | 121.0011                                                                                          |                          |
| [ ] 2. ROOF 2 Squa<br>[ ] 3. PROJECTING 0.5 Squ<br>[ ] 4. FREE-STANDING 2 Traffi                                                                                                                    | re Feet per Linear Foot<br>re Feet per Linear Foot<br>uare Feet per each Line<br>c Lanes - 0.75 Square F<br>ore Traffic Lanes - 1.5 S | of Buildir<br>ar Foot of<br>Feet x Str  | g Facade<br>Building Facade<br>eet Frontage                                                       |                          |
| Existing Externally or Internally Illu                                                                                                                                                              | minated – No Change                                                                                                                   | in Electr                               | ical Service [ ] N                                                                                | Non-Illuminated          |
| (1-4) Area of Proposed Sign: /7 (1-3) Building Façade: /75 (4) Street Frontage: 328 (2-4) Height to Top of Sign: 20                                                                                 | Square Feet<br>Linear Feet<br>Linear Feet<br>Feet                                                                                     | Building<br>Name of<br>Clearance        | Facade Direction: North So<br>Street: <u>I-70</u><br>se to Grade:/1/-6 "                          | uth East West<br>Feet    |
| EXISTING SIGNAGE TYPE & SQUARE                                                                                                                                                                      | FOOTAGE:                                                                                                                              |                                         | FOR OFFICE US                                                                                     | SE ONLY                  |
| FLUSHWAU (3)<br>FREESTANOING (1)                                                                                                                                                                    | 167 sq.<br>254 sq.                                                                                                                    |                                         | Signage Allowed on Parcel                                                                         | :<br>3 <i>50</i> Sq. Ft. |
|                                                                                                                                                                                                     | Sq.                                                                                                                                   | Ft.                                     | Free-Standing                                                                                     | 492_ Sq. Ft.             |
| Total Exist                                                                                                                                                                                         | ing: <u>42/</u> Sq.                                                                                                                   | Ft.                                     | Total Allowed:                                                                                    |                          |
|                                                                                                                                                                                                     |                                                                                                                                       |                                         | ·                                                                                                 | 7 /                      |
| COMMENTS:                                                                                                                                                                                           |                                                                                                                                       |                                         |                                                                                                   | , ,                      |
| COMMENTS:                                                                                                                                                                                           |                                                                                                                                       |                                         |                                                                                                   |                          |
| NOTE: No sign may exceed 300 square for proposed and existing signage including type alleys, easements, driveways, encroachments setbacks. Roof signs shall be manufactured the information on this | pes, dimensions and lette<br>ents, property lines, dista<br>ed such that no guy wire                                                  | ering. Atta<br>inces from<br>es, braces | ach a plot plan, to scale, show<br>existing buildings to propose<br>or supports shall be visible. | ing: abutting streets,   |
| NOTE: No sign may exceed 300 square for proposed and existing signage including type alleys, easements, driveways, encroachments setbacks. Roof signs shall be manufactured.                        | pes, dimensions and lette<br>ents, property lines, dista<br>ed such that no guy wire                                                  | ering. Atta<br>inces from<br>es, braces | ach a plot plan, to scale, show<br>existing buildings to propose<br>or supports shall be visible. | ing: abutting streets,   |