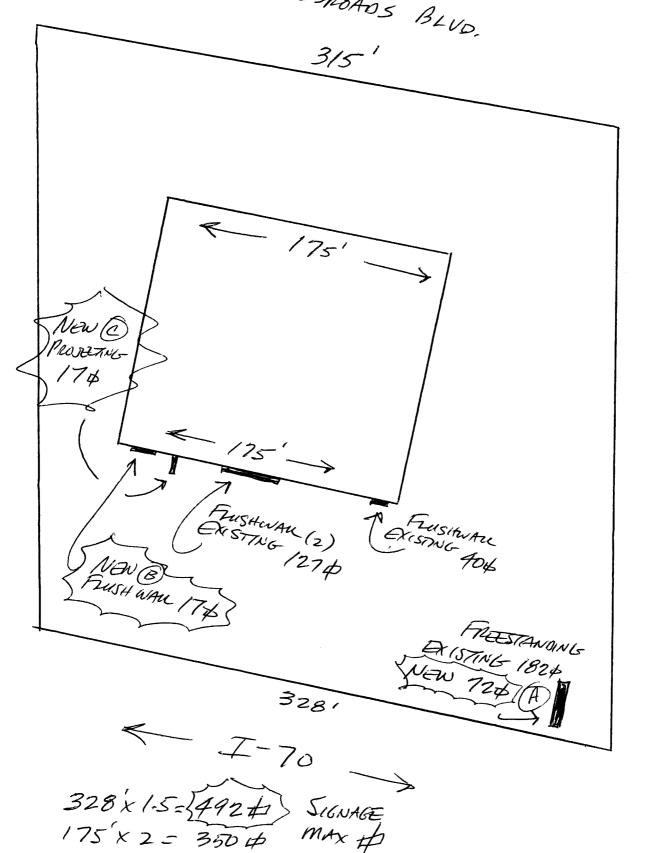

## Sign <del>Permit</del>

For Signs that DO NOT Require

a Building Permit

| SIGN A                 |
|------------------------|
| Date Submitted 5-20-08 |
| Fee \$ _ 25            |
| Zone <u>C-/</u>        |

### Sign Permit

For Signs that DO NOT Require

a Building Permit

| Date Submitted 5-20-08 |
|------------------------|
| Fee \$ 500             |
| Zone <u>C</u>          |

(Pink: Applicant)

|                                                                                                                                                                                                     |                                                                                                                                       |                                         | <del></del>                                                                                       |                          |
|-----------------------------------------------------------------------------------------------------------------------------------------------------------------------------------------------------|---------------------------------------------------------------------------------------------------------------------------------------|-----------------------------------------|---------------------------------------------------------------------------------------------------|--------------------------|
| TAX SCHEDULE NO. 2701-367 BUSINESS NAME GRAND JCT. STREET ADDRESS 2147 CRE PROPERTY OWNER BR-SL L OWNER ADDRESS SAME                                                                                | BMW L<br>DSSROADS A<br>LC T                                                                                                           | ICENSE I<br>DDRESS<br>ELEPHO            | TOR BUDS SIGNS<br>NO. 2080/60<br>1040 PITKIN<br>NE 245-1700<br>PERSON BUD PRE                     |                          |
|                                                                                                                                                                                                     |                                                                                                                                       |                                         | 121.0011                                                                                          |                          |
| [ ] 2. ROOF 2 Squa<br>[ ] 3. PROJECTING 0.5 Squ<br>[ ] 4. FREE-STANDING 2 Traffi                                                                                                                    | re Feet per Linear Foot<br>re Feet per Linear Foot<br>uare Feet per each Line<br>c Lanes - 0.75 Square F<br>ore Traffic Lanes - 1.5 S | of Buildir<br>ar Foot of<br>Feet x Str  | g Facade<br>Building Facade<br>eet Frontage                                                       |                          |
| Existing Externally or Internally Illu                                                                                                                                                              | minated – No Change                                                                                                                   | in Electr                               | ical Service [ ] N                                                                                | Non-Illuminated          |
| (1-4) Area of Proposed Sign: /7 (1-3) Building Façade: /75 (4) Street Frontage: 328 (2-4) Height to Top of Sign: 20                                                                                 | Square Feet<br>Linear Feet<br>Linear Feet<br>Feet                                                                                     | Building<br>Name of<br>Clearance        | Facade Direction: North So<br>Street: <u>I-70</u><br>se to Grade:/1/-6 "                          | uth East West<br>Feet    |
| EXISTING SIGNAGE TYPE & SQUARE                                                                                                                                                                      | FOOTAGE:                                                                                                                              |                                         | FOR OFFICE US                                                                                     | SE ONLY                  |
| FLUSHWAU (3)<br>FREESTANOING (1)                                                                                                                                                                    | 167 sq.<br>254 sq.                                                                                                                    |                                         | Signage Allowed on Parcel                                                                         | :<br>3 <i>50</i> Sq. Ft. |
|                                                                                                                                                                                                     | Sq.                                                                                                                                   | Ft.                                     | Free-Standing                                                                                     | 492_ Sq. Ft.             |
| Total Exist                                                                                                                                                                                         | ing: <u>42/</u> Sq.                                                                                                                   | Ft.                                     | Total Allowed:                                                                                    |                          |
|                                                                                                                                                                                                     |                                                                                                                                       |                                         | ·                                                                                                 | 7 /                      |
| COMMENTS:                                                                                                                                                                                           |                                                                                                                                       |                                         |                                                                                                   | , ,                      |
| COMMENTS:                                                                                                                                                                                           |                                                                                                                                       |                                         |                                                                                                   |                          |
| NOTE: No sign may exceed 300 square for proposed and existing signage including type alleys, easements, driveways, encroachments setbacks. Roof signs shall be manufactured the information on this | pes, dimensions and lette<br>ents, property lines, dista<br>ed such that no guy wire                                                  | ering. Atta<br>inces from<br>es, braces | ach a plot plan, to scale, show<br>existing buildings to propose<br>or supports shall be visible. | ing: abutting streets,   |
| NOTE: No sign may exceed 300 square for proposed and existing signage including type alleys, easements, driveways, encroachments setbacks. Roof signs shall be manufactured.                        | pes, dimensions and lette<br>ents, property lines, dista<br>ed such that no guy wire                                                  | ering. Atta<br>inces from<br>es, braces | ach a plot plan, to scale, show<br>existing buildings to propose<br>or supports shall be visible. | ing: abutting streets,   |