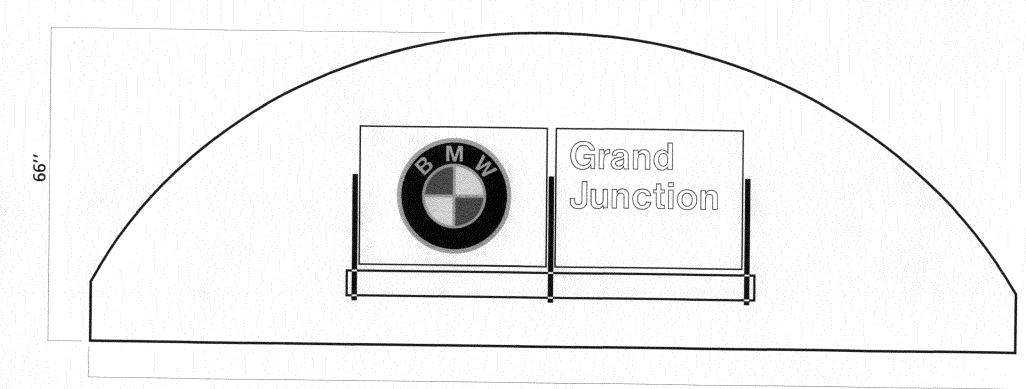

### Sign Permit

For Signs that DO NOT Require

a Building Permit

| Date Submitted 5-20-08 |
|------------------------|
| Fee \$ 500             |
| Zone <u>C</u>          |

(Pink: Applicant)

|                                                                                                                                                                                                     |                                                                                                                                       |                                         | <del></del>                                                                                       |                          |
|-----------------------------------------------------------------------------------------------------------------------------------------------------------------------------------------------------|---------------------------------------------------------------------------------------------------------------------------------------|-----------------------------------------|---------------------------------------------------------------------------------------------------|--------------------------|
| TAX SCHEDULE NO. 2701-367 BUSINESS NAME GRAND JCT. STREET ADDRESS 2147 CRE PROPERTY OWNER BR-SL L OWNER ADDRESS SAME                                                                                | BMW L<br>DSSROADS A<br>LC T                                                                                                           | ICENSE I<br>DDRESS<br>ELEPHO            | TOR BUDS SIGNS<br>NO. 2080/60<br>1040 PITKIN<br>NE 245-1700<br>PERSON BUD PRE                     |                          |
|                                                                                                                                                                                                     |                                                                                                                                       |                                         | 121.0011                                                                                          |                          |
| [ ] 2. ROOF 2 Squa<br>[ ] 3. PROJECTING 0.5 Squ<br>[ ] 4. FREE-STANDING 2 Traffi                                                                                                                    | re Feet per Linear Foot<br>re Feet per Linear Foot<br>uare Feet per each Line<br>c Lanes - 0.75 Square F<br>ore Traffic Lanes - 1.5 S | of Buildir<br>ar Foot of<br>Feet x Str  | g Facade<br>Building Facade<br>eet Frontage                                                       |                          |
| Existing Externally or Internally Illu                                                                                                                                                              | minated – No Change                                                                                                                   | in Electr                               | ical Service [ ] N                                                                                | Non-Illuminated          |
| (1-4) Area of Proposed Sign: /7 (1-3) Building Façade: /75 (4) Street Frontage: 328 (2-4) Height to Top of Sign: 20                                                                                 | Square Feet<br>Linear Feet<br>Linear Feet<br>Feet                                                                                     | Building<br>Name of<br>Clearance        | Facade Direction: North So<br>Street: <u>I-70</u><br>se to Grade:/1/-6 "                          | uth East West<br>Feet    |
| EXISTING SIGNAGE TYPE & SQUARE                                                                                                                                                                      | FOOTAGE:                                                                                                                              |                                         | FOR OFFICE US                                                                                     | SE ONLY                  |
| FLUSHWAU (3)<br>FREESTANOING (1)                                                                                                                                                                    | 167 sq.<br>254 sq.                                                                                                                    |                                         | Signage Allowed on Parcel                                                                         | :<br>3 <i>50</i> Sq. Ft. |
|                                                                                                                                                                                                     | Sq.                                                                                                                                   | Ft.                                     | Free-Standing                                                                                     | 492_ Sq. Ft.             |
| Total Exist                                                                                                                                                                                         | ing: <u>42/</u> Sq.                                                                                                                   | Ft.                                     | Total Allowed:                                                                                    |                          |
|                                                                                                                                                                                                     |                                                                                                                                       |                                         | ·                                                                                                 | 7 /                      |
| COMMENTS:                                                                                                                                                                                           |                                                                                                                                       |                                         |                                                                                                   | , ,                      |
| COMMENTS:                                                                                                                                                                                           |                                                                                                                                       |                                         |                                                                                                   |                          |
| NOTE: No sign may exceed 300 square for proposed and existing signage including type alleys, easements, driveways, encroachments setbacks. Roof signs shall be manufactured the information on this | pes, dimensions and lette<br>ents, property lines, dista<br>ed such that no guy wire                                                  | ering. Atta<br>inces from<br>es, braces | ach a plot plan, to scale, show<br>existing buildings to propose<br>or supports shall be visible. | ing: abutting streets,   |
| NOTE: No sign may exceed 300 square for proposed and existing signage including type alleys, easements, driveways, encroachments setbacks. Roof signs shall be manufactured.                        | pes, dimensions and lette<br>ents, property lines, dista<br>ed such that no guy wire                                                  | ering. Atta<br>inces from<br>es, braces | ach a plot plan, to scale, show<br>existing buildings to propose<br>or supports shall be visible. | ing: abutting streets,   |