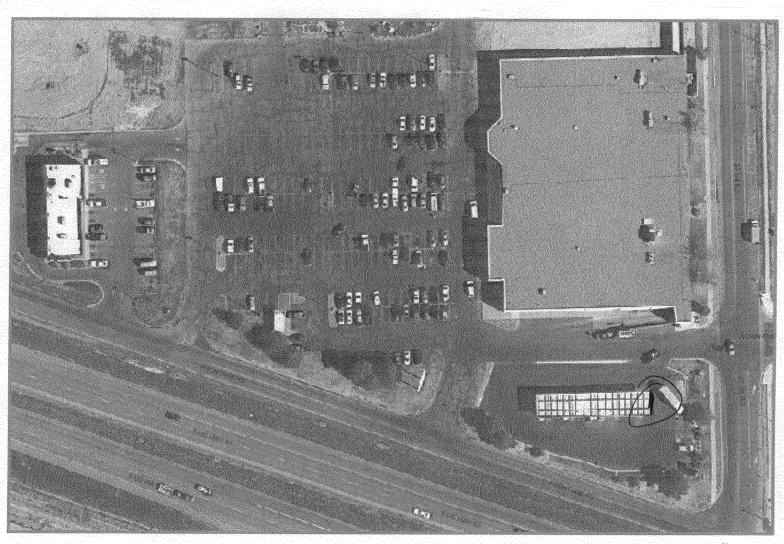

(Pink: Code Enforcement)

| BUSINESS NAME City Market LICE  STREET ADDRESS - 2760 Frontige Rd - ADD  PROPERTY OWNER Kroque Fre TEL                                                                                                                                                                                                                                                                                                                                                                                            |         | ONTRACTOR PRIMIER SIGNS ( NEW CENSENO. ZOO 0905  ODRESS 393 Indian Role CLEPHONE NO. ZS7-7656  ONTACT PERSON |  |  |
|---------------------------------------------------------------------------------------------------------------------------------------------------------------------------------------------------------------------------------------------------------------------------------------------------------------------------------------------------------------------------------------------------------------------------------------------------------------------------------------------------|---------|--------------------------------------------------------------------------------------------------------------|--|--|
| 1. FLUSH WALL   2 Square Feet per Linear Foot of Building Façade   Face change only on items 2, 3 & 4         2. ROOF   2 Square Feet per Linear Foot of Building Facade       3. PROJECTING   0.5 Square Feet per each Linear Foot of Building Facade                                                                                                                                                                                                                                            |         |                                                                                                              |  |  |
| Existing Externally or Internally Illuminated – No Change in Electrical Service [ ] Non-Illuminated                                                                                                                                                                                                                                                                                                                                                                                               |         |                                                                                                              |  |  |
| (1-4) Area of Proposed Sign: 37/25 Square Feet (1-3) Building Façade: a b Linear Feet (4) Street Frontage: 475 Linear Feet (2-4) Height to Top of Sign: Feet  Building Facade Direction: North South East West Name of Street: 27 3/4  Clearance to Grade: Feet                                                                                                                                                                                                                                   |         |                                                                                                              |  |  |
| EXISTING SIGNAGE/TYPE:                                                                                                                                                                                                                                                                                                                                                                                                                                                                            |         | FOR OFFICE USE ONLY                                                                                          |  |  |
| Dole Sign 86                                                                                                                                                                                                                                                                                                                                                                                                                                                                                      | Sq. Ft. | Signage Allowed on Parcel:                                                                                   |  |  |
|                                                                                                                                                                                                                                                                                                                                                                                                                                                                                                   | Sq. Ft. | Building 405 Sq. Ft.                                                                                         |  |  |
|                                                                                                                                                                                                                                                                                                                                                                                                                                                                                                   | Sq. Ft. | Free-Standing 7/2 Sq. Ft.                                                                                    |  |  |
| Total Existing:                                                                                                                                                                                                                                                                                                                                                                                                                                                                                   | Sq. Ft. | Total Allowed: Sq. Ft.                                                                                       |  |  |
| New 15" City Market Letters with A 33" Logo                                                                                                                                                                                                                                                                                                                                                                                                                                                       |         |                                                                                                              |  |  |
| NOTE: No sign may exceed 300 square feet. A separate sign permit is required for each sign. Attach a sketch, to scale, of proposed and existing signage including types, dimensions and lettering. Attach a plot plan, to scale, showing: abutting streets, alleys, easements, driveways, encroachments, property lines, distances from existing buildings to proposed signs and required setbacks. Roof signs shall be manufactured such that no guy wires, braces or supports shall be visible. |         |                                                                                                              |  |  |
| I hereby attest that the information on this form and the attached sketches are true and accurate.                                                                                                                                                                                                                                                                                                                                                                                                |         |                                                                                                              |  |  |
| Man 12-1-07                                                                                                                                                                                                                                                                                                                                                                                                                                                                                       | Paul 9  | Anlack 1/2/08                                                                                                |  |  |
| Applicant's Signature Date Community Development Approval Date                                                                                                                                                                                                                                                                                                                                                                                                                                    |         |                                                                                                              |  |  |

## City of Grand Junction GIS Zoning Map ©