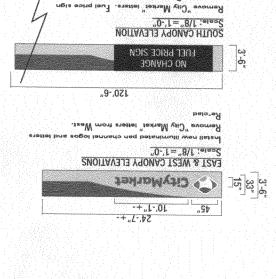

(Pink: Code Enforcement)

| BUSINESS NAME City Market LICE  STREET ADDRESS - 2760 Frontige Rd - ADD  PROPERTY OWNER Kroque Fre TEL                                                                                                                                                                                                                                                                                                                                                                                            |         | ONTRACTOR PRIMIER SIGNS ( NEW CENSENO. ZOO 0905  ODRESS 393 Indian Role CLEPHONE NO. ZS7-7656  ONTACT PERSON |  |  |
|---------------------------------------------------------------------------------------------------------------------------------------------------------------------------------------------------------------------------------------------------------------------------------------------------------------------------------------------------------------------------------------------------------------------------------------------------------------------------------------------------|---------|--------------------------------------------------------------------------------------------------------------|--|--|
| 1. FLUSH WALL   2 Square Feet per Linear Foot of Building Façade   Face change only on items 2, 3 & 4         2. ROOF   2 Square Feet per Linear Foot of Building Facade       3. PROJECTING   0.5 Square Feet per each Linear Foot of Building Facade                                                                                                                                                                                                                                            |         |                                                                                                              |  |  |
| Existing Externally or Internally Illuminated – No Change in Electrical Service [ ] Non-Illuminated                                                                                                                                                                                                                                                                                                                                                                                               |         |                                                                                                              |  |  |
| (1-4) Area of Proposed Sign: 37/25 Square Feet (1-3) Building Façade: a b Linear Feet (4) Street Frontage: 475 Linear Feet (2-4) Height to Top of Sign: Feet  Building Facade Direction: North South East West Name of Street: 27 3/4  Clearance to Grade: Feet                                                                                                                                                                                                                                   |         |                                                                                                              |  |  |
| EXISTING SIGNAGE/TYPE:                                                                                                                                                                                                                                                                                                                                                                                                                                                                            |         | FOR OFFICE USE ONLY                                                                                          |  |  |
| Dole Sign 86                                                                                                                                                                                                                                                                                                                                                                                                                                                                                      | Sq. Ft. | Signage Allowed on Parcel:                                                                                   |  |  |
|                                                                                                                                                                                                                                                                                                                                                                                                                                                                                                   | Sq. Ft. | Building 405 Sq. Ft.                                                                                         |  |  |
|                                                                                                                                                                                                                                                                                                                                                                                                                                                                                                   | Sq. Ft. | Free-Standing 7/2 Sq. Ft.                                                                                    |  |  |
| Total Existing:                                                                                                                                                                                                                                                                                                                                                                                                                                                                                   | Sq. Ft. | Total Allowed: Sq. Ft.                                                                                       |  |  |
| New 15" City Market Letters with A 33" Logo                                                                                                                                                                                                                                                                                                                                                                                                                                                       |         |                                                                                                              |  |  |
| NOTE: No sign may exceed 300 square feet. A separate sign permit is required for each sign. Attach a sketch, to scale, of proposed and existing signage including types, dimensions and lettering. Attach a plot plan, to scale, showing: abutting streets, alleys, easements, driveways, encroachments, property lines, distances from existing buildings to proposed signs and required setbacks. Roof signs shall be manufactured such that no guy wires, braces or supports shall be visible. |         |                                                                                                              |  |  |
| I hereby attest that the information on this form and the attached sketches are true and accurate.                                                                                                                                                                                                                                                                                                                                                                                                |         |                                                                                                              |  |  |
| Man 12-1-07                                                                                                                                                                                                                                                                                                                                                                                                                                                                                       | Paul 9  | Anlack 1/2/08                                                                                                |  |  |
| Applicant's Signature Date Community Development Approval Date                                                                                                                                                                                                                                                                                                                                                                                                                                    |         |                                                                                                              |  |  |