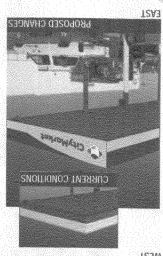

(Pink: Code Enforcement)

| BUSINESS NAME City Market LICE  STREET ADDRESS - 2760 Frontige Rd - ADD  PROPERTY OWNER Kroque Fre TEL                                                                                                                                                                                                                                                                                                                                                                                            |         | ONTRACTOR PRIMIER SIGNS ( NEW CENSENO. ZOO 0905  ODRESS 393 Indian Role CLEPHONE NO. ZS7-7656  ONTACT PERSON |  |  |
|---------------------------------------------------------------------------------------------------------------------------------------------------------------------------------------------------------------------------------------------------------------------------------------------------------------------------------------------------------------------------------------------------------------------------------------------------------------------------------------------------|---------|--------------------------------------------------------------------------------------------------------------|--|--|
| 1. FLUSH WALL   2 Square Feet per Linear Foot of Building Façade   Face change only on items 2, 3 & 4         2. ROOF   2 Square Feet per Linear Foot of Building Facade       3. PROJECTING   0.5 Square Feet per each Linear Foot of Building Facade                                                                                                                                                                                                                                            |         |                                                                                                              |  |  |
| Existing Externally or Internally Illuminated – No Change in Electrical Service [ ] Non-Illuminated                                                                                                                                                                                                                                                                                                                                                                                               |         |                                                                                                              |  |  |
| (1-4) Area of Proposed Sign: 37/25 Square Feet (1-3) Building Façade: a b Linear Feet (4) Street Frontage: 475 Linear Feet (2-4) Height to Top of Sign: Feet  Building Facade Direction: North South East West Name of Street: 27 3/4  Clearance to Grade: Feet                                                                                                                                                                                                                                   |         |                                                                                                              |  |  |
| EXISTING SIGNAGE/TYPE:                                                                                                                                                                                                                                                                                                                                                                                                                                                                            |         | FOR OFFICE USE ONLY                                                                                          |  |  |
| Dole Sign 86                                                                                                                                                                                                                                                                                                                                                                                                                                                                                      | Sq. Ft. | Signage Allowed on Parcel:                                                                                   |  |  |
|                                                                                                                                                                                                                                                                                                                                                                                                                                                                                                   | Sq. Ft. | Building 405 Sq. Ft.                                                                                         |  |  |
|                                                                                                                                                                                                                                                                                                                                                                                                                                                                                                   | Sq. Ft. | Free-Standing 7/2 Sq. Ft.                                                                                    |  |  |
| Total Existing:                                                                                                                                                                                                                                                                                                                                                                                                                                                                                   | Sq. Ft. | Total Allowed: Sq. Ft.                                                                                       |  |  |
| New 15" City Market Letters with A 33" Logo                                                                                                                                                                                                                                                                                                                                                                                                                                                       |         |                                                                                                              |  |  |
| NOTE: No sign may exceed 300 square feet. A separate sign permit is required for each sign. Attach a sketch, to scale, of proposed and existing signage including types, dimensions and lettering. Attach a plot plan, to scale, showing: abutting streets, alleys, easements, driveways, encroachments, property lines, distances from existing buildings to proposed signs and required setbacks. Roof signs shall be manufactured such that no guy wires, braces or supports shall be visible. |         |                                                                                                              |  |  |
| I hereby attest that the information on this form and the attached sketches are true and accurate.                                                                                                                                                                                                                                                                                                                                                                                                |         |                                                                                                              |  |  |
| Man 12-1-07                                                                                                                                                                                                                                                                                                                                                                                                                                                                                       | Paul 9  | Anlack 1/2/08                                                                                                |  |  |
| Applicant's Signature Date Community Development Approval Date                                                                                                                                                                                                                                                                                                                                                                                                                                    |         |                                                                                                              |  |  |