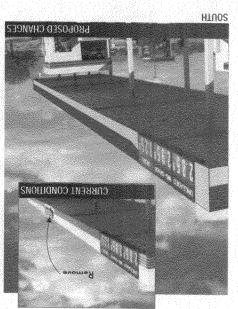

(Pink: Code Enforcement)

| BUSINESS NAME City Market LICE  STREET ADDRESS - 2760 Frontige Rd - ADD  PROPERTY OWNER Kroque Fre TEL                                                                                                                                                                                                                                                                                                                                                                                            |         | ONTRACTOR PRIMIER SIGNS ( NEW CENSENO. ZOO 0905  ODRESS 393 Indian Role CLEPHONE NO. ZS7-7656  ONTACT PERSON |  |  |
|---------------------------------------------------------------------------------------------------------------------------------------------------------------------------------------------------------------------------------------------------------------------------------------------------------------------------------------------------------------------------------------------------------------------------------------------------------------------------------------------------|---------|--------------------------------------------------------------------------------------------------------------|--|--|
| 1. FLUSH WALL   2 Square Feet per Linear Foot of Building Façade   Face change only on items 2, 3 & 4         2. ROOF   2 Square Feet per Linear Foot of Building Facade       3. PROJECTING   0.5 Square Feet per each Linear Foot of Building Facade                                                                                                                                                                                                                                            |         |                                                                                                              |  |  |
| Existing Externally or Internally Illuminated – No Change in Electrical Service [ ] Non-Illuminated                                                                                                                                                                                                                                                                                                                                                                                               |         |                                                                                                              |  |  |
| (1-4) Area of Proposed Sign: 37/25 Square Feet (1-3) Building Façade: a b Linear Feet (4) Street Frontage: 475 Linear Feet (2-4) Height to Top of Sign: Feet  Building Facade Direction: North South East West Name of Street: 27 3/4  Clearance to Grade: Feet                                                                                                                                                                                                                                   |         |                                                                                                              |  |  |
| EXISTING SIGNAGE/TYPE:                                                                                                                                                                                                                                                                                                                                                                                                                                                                            |         | FOR OFFICE USE ONLY                                                                                          |  |  |
| Dole Sign 86                                                                                                                                                                                                                                                                                                                                                                                                                                                                                      | Sq. Ft. | Signage Allowed on Parcel:                                                                                   |  |  |
|                                                                                                                                                                                                                                                                                                                                                                                                                                                                                                   | Sq. Ft. | Building 405 Sq. Ft.                                                                                         |  |  |
|                                                                                                                                                                                                                                                                                                                                                                                                                                                                                                   | Sq. Ft. | Free-Standing 7/2 Sq. Ft.                                                                                    |  |  |
| Total Existing:                                                                                                                                                                                                                                                                                                                                                                                                                                                                                   | Sq. Ft. | Total Allowed: Sq. Ft.                                                                                       |  |  |
| New 15" City Market Letters with A 33" Logo                                                                                                                                                                                                                                                                                                                                                                                                                                                       |         |                                                                                                              |  |  |
| NOTE: No sign may exceed 300 square feet. A separate sign permit is required for each sign. Attach a sketch, to scale, of proposed and existing signage including types, dimensions and lettering. Attach a plot plan, to scale, showing: abutting streets, alleys, easements, driveways, encroachments, property lines, distances from existing buildings to proposed signs and required setbacks. Roof signs shall be manufactured such that no guy wires, braces or supports shall be visible. |         |                                                                                                              |  |  |
| I hereby attest that the information on this form and the attached sketches are true and accurate.                                                                                                                                                                                                                                                                                                                                                                                                |         |                                                                                                              |  |  |
| Man 12-1-07                                                                                                                                                                                                                                                                                                                                                                                                                                                                                       | Paul 9  | Anlack 1/2/08                                                                                                |  |  |
| Applicant's Signature Date Community Development Approval Date                                                                                                                                                                                                                                                                                                                                                                                                                                    |         |                                                                                                              |  |  |