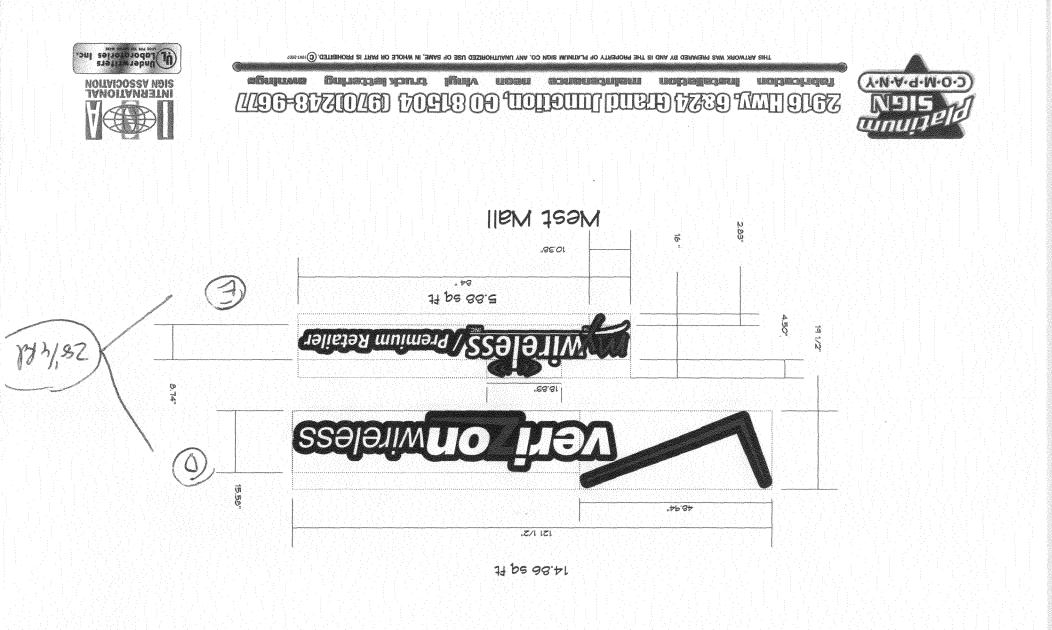

|                                                                                                   |                                                              |                                    | $\overline{\mathbb{D}}$                                                                                         |                                          |                                       |
|---------------------------------------------------------------------------------------------------|--------------------------------------------------------------|------------------------------------|-----------------------------------------------------------------------------------------------------------------|------------------------------------------|---------------------------------------|
| Grand Junction                                                                                    | Sign                                                         |                                    | TIT Fee \$                                                                                                      | Submitted <u>5/1</u><br>5 <sup>-02</sup> | 408                                   |
| Public Works and Planning Department<br>250 North 5 <sup>th</sup> Street, Grand Junction CO 81501 | <u>For Signs that</u><br><u>a Build</u>                      | DO NOT Realing Permit              | -                                                                                                               | c-1                                      |                                       |
| Tel: (970) 244-1430 FAX (970) 256-4031                                                            |                                                              |                                    |                                                                                                                 |                                          |                                       |
| TAX SCHEDULE NO. 2943-07                                                                          | 3-00-131                                                     | CONTRA                             | CTOR Platinu                                                                                                    |                                          |                                       |
| BUSINESS NAME My Wircle<br>STREET ADDRESS 2826 No                                                 | -55<br>th Ave                                                |                                    | NO. 208086<br>S 2916 I 70                                                                                       |                                          |                                       |
| PROPERTY OWNER Eagle Qu                                                                           | est                                                          | TELEPH                             | ONE 248-96                                                                                                      | 77                                       |                                       |
| OWNER ADDRESS Since                                                                               |                                                              |                                    | TPERSON_ <i>Mill</i>                                                                                            | -e                                       | · · · · · · · · · · · · · · · · · · · |
| (1-4) Area of Proposed Sign: 14.86                                                                | minated – No Ch<br>Square Feet<br>Linear Feet<br>Linear Feet | ange in Elec<br>Building<br>Name o | eet x Street Frontage<br>trical Service<br>g Facade Direction: N<br>of Street: <u>Z&amp;/4</u><br>nce to Grade: |                                          |                                       |
|                                                                                                   |                                                              | ]                                  | 500.05                                                                                                          |                                          |                                       |
| EXISTING SIGNAGE TYPE & SQUARE                                                                    |                                                              |                                    |                                                                                                                 | FICE USE ONLY                            |                                       |
| Awning                                                                                            | 18                                                           | _Sq. Ft.                           | Signage Allowed o                                                                                               | on Parcel:                               |                                       |
| <u>A</u>                                                                                          | 102                                                          | _Sq. Ft.                           | Build                                                                                                           |                                          | Sq. Ft.                               |
|                                                                                                   |                                                              | _Sq. Ft.                           | Free-Stand                                                                                                      | ding _/ <b>9</b> 8.5                     | Sq. Ft.                               |
| Total Exist                                                                                       | ing: <u>120</u>                                              | _ Sq. Ft.                          | Total Allov                                                                                                     | ved: $\frac{196.5}{-120.}$               | Sq. Ft.                               |
| COMMENTS:                                                                                         |                                                              | -                                  |                                                                                                                 | 78,5                                     |                                       |

I hereby attest that the information on this form and the attached sketches are true and accurate.

5-12-08 Planning Approval Date

**Applicant's Signature** 

(Pink: Applicant)

(White: Planning)

(

(Yellow: Neighborhood Services)

| · ·                                                                                                                                                                                                                                                                                                                                                                                                  |                                                 | Ē                                                                                       |                                                                                   |  |  |
|------------------------------------------------------------------------------------------------------------------------------------------------------------------------------------------------------------------------------------------------------------------------------------------------------------------------------------------------------------------------------------------------------|-------------------------------------------------|-----------------------------------------------------------------------------------------|-----------------------------------------------------------------------------------|--|--|
| Fublic Works and Planning Department<br>250 North 5 <sup>th</sup> Street, Grand Junction CO 81501                                                                                                                                                                                                                                                                                                    | Sign Pe<br>For Signs that DO N<br>a Building Pe | <u>OT Require</u>                                                                       | Date Submitted <u>\$/14/08</u><br>Fee \$ <u>5<sup>00</sup></u><br>Zone <u>C-1</u> |  |  |
| Tel: (970) 244-1430 FAX (970) 256-4031                                                                                                                                                                                                                                                                                                                                                               |                                                 |                                                                                         |                                                                                   |  |  |
|                                                                                                                                                                                                                                                                                                                                                                                                      | North Are AI                                    | DNTRACTOR<br>CENSE NO. 202<br>DDRESS <u>Z9/6</u><br>ELEPHONE <u>Z9</u><br>DNTACT PERSON | I70B<br>8-9677                                                                    |  |  |
| [X] 1. FLUSH WALL       2 Square Feet per Linear Foot of Building Façade         [] 2. ROOF       2 Square Feet per Linear Foot of Building Facade         [] 3. PROJECTING       0.5 Square Feet per each Linear Foot of Building Facade         [] 4. FREE-STANDING       2 Traffic Lanes - 0.75 Square Feet x Street Frontage         4 or more Traffic Lanes - 1.5 Square Feet x Street Frontage |                                                 |                                                                                         |                                                                                   |  |  |
| Existing Externally or Internally Illu                                                                                                                                                                                                                                                                                                                                                               | minated – No Change i                           | n Electrical Service                                                                    | e [ ] Non-Illuminated                                                             |  |  |
| <ul> <li>(1-4) Area of Proposed Sign:</li> <li>(1-3) Building Façade:</li> <li>(4) Street Frontage:</li> <li>(2-4) Height to Top of Sign:</li> </ul>                                                                                                                                                                                                                                                 | <u>O</u> Linear Feet                            |                                                                                         | ection: North South East West                                                     |  |  |
| EXISTING SIGNAGE TYPE & SQUARE                                                                                                                                                                                                                                                                                                                                                                       | FOOTAGE:                                        |                                                                                         | FOR OFFICE USE ONLY                                                               |  |  |
| Awning                                                                                                                                                                                                                                                                                                                                                                                               | / & Sq. F                                       | -t. Signage A                                                                           | Noved on Parcel:                                                                  |  |  |
| A                                                                                                                                                                                                                                                                                                                                                                                                    | <u> 10 2</u> Sq. F                              | <sup>-</sup> t.                                                                         | Building <u>_/00</u> Sq. Ft.                                                      |  |  |
|                                                                                                                                                                                                                                                                                                                                                                                                      | 14.86 Sq. F                                     | Ft. Fr                                                                                  | ee-Standing Sq. Ft                                                                |  |  |
| Total Exist                                                                                                                                                                                                                                                                                                                                                                                          | ing: <u>134.86</u> Sq. F                        | Ft. Tc                                                                                  | otal Allowed: <u>198, 5</u> Sq. Ft.<br>- 134,85                                   |  |  |
| COMMENTS:                                                                                                                                                                                                                                                                                                                                                                                            |                                                 |                                                                                         | 63.64                                                                             |  |  |

I hereby attest that the information on this form and the attached sketches are true and accurate.

**Applicant's Signature** Date Planning Approval

(White: Planning)

(Yellow: Neighborhood Services)

| •                                                                                                                                                                                                                                                                       |                                                                  | F                                      |                                 |  |  |
|-------------------------------------------------------------------------------------------------------------------------------------------------------------------------------------------------------------------------------------------------------------------------|------------------------------------------------------------------|----------------------------------------|---------------------------------|--|--|
| Grand Junction                                                                                                                                                                                                                                                          | -                                                                | Date Subm                              | nitted <u>5/14/08</u>           |  |  |
| Grand Junction Sign                                                                                                                                                                                                                                                     | n Perm                                                           |                                        | 50-                             |  |  |
|                                                                                                                                                                                                                                                                         | that DO NOT Rec<br>Building Permit                               | uire Zone                              | c-1                             |  |  |
| 250 North 5 <sup>th</sup> Street, Grand Junction CO 81501<br>Tel: (970) 244-1430 FAX (970) 256-4031                                                                                                                                                                     | Sanding Fernin                                                   |                                        |                                 |  |  |
|                                                                                                                                                                                                                                                                         |                                                                  |                                        |                                 |  |  |
|                                                                                                                                                                                                                                                                         |                                                                  | CTOR Platinum                          | Sign                            |  |  |
| BUSINESS NAME My Wircless<br>STREET ADDRESS 2826 North                                                                                                                                                                                                                  |                                                                  | NO. 2080868                            |                                 |  |  |
| PROPERTY OWNER Engle Quest                                                                                                                                                                                                                                              |                                                                  | S <u>2916770</u><br>DNE <u>248-967</u> | 7                               |  |  |
| OWNER ADDRESS Same                                                                                                                                                                                                                                                      |                                                                  | PERSON Mike                            |                                 |  |  |
| [ ] 1. FLUSH WALL2 Square Feet per L[ ] 2. ROOF2 Square Feet per L[ ] 3. PROJECTING0.5 Square Feet per[ ] 4. FREE-STANDING2 Traffic Lanes - 0.74 or more Traffic Lane                                                                                                   | inear Foot of Buildi<br>each Linear Foot o<br>5 Square Feet x St | ng Facade<br>of Building Facade        |                                 |  |  |
| KExisting Externally or Internally Illuminated – N                                                                                                                                                                                                                      | o Change in Elect                                                | rical Service [                        | ] Non-Illuminated               |  |  |
| (1-4) Area of Proposed Sign:       40.18/2       Square Feet         (1-3) Building Façade:       45       Linear Feet       Building Facade Direction: North South East West         (4) Street Frontage:       99       Linear Feet       Name of Street:       North |                                                                  |                                        |                                 |  |  |
| (2-4) Height to Top of Sign: Feet                                                                                                                                                                                                                                       | Clearan                                                          | ce to Grade:                           | Feet                            |  |  |
| EXISTING SIGNAGE TYPE & SQUARE FOOTAGE:                                                                                                                                                                                                                                 |                                                                  | FOR OFFICE                             | USE ONLY                        |  |  |
| <u>B</u> <u>3</u>                                                                                                                                                                                                                                                       | 3.22 Sq. Ft.                                                     | Signage Allowed on Par                 | cel:                            |  |  |
| <u> </u>                                                                                                                                                                                                                                                                | .58 Sq. Ft.                                                      | Building                               | <u>90</u> Sq. Ft.               |  |  |
|                                                                                                                                                                                                                                                                         | Sq. Ft.                                                          | Free-Standing                          | 148, 5_ Sq. Ft.                 |  |  |
| Total Existing: <u>46.</u>                                                                                                                                                                                                                                              | <u>80</u> Sq. Ft.                                                | Total Allowed:                         | <u>_148,5</u> Sq. Ft.<br>- 46,8 |  |  |
| COMMENTS:                                                                                                                                                                                                                                                               |                                                                  |                                        | 101.7                           |  |  |