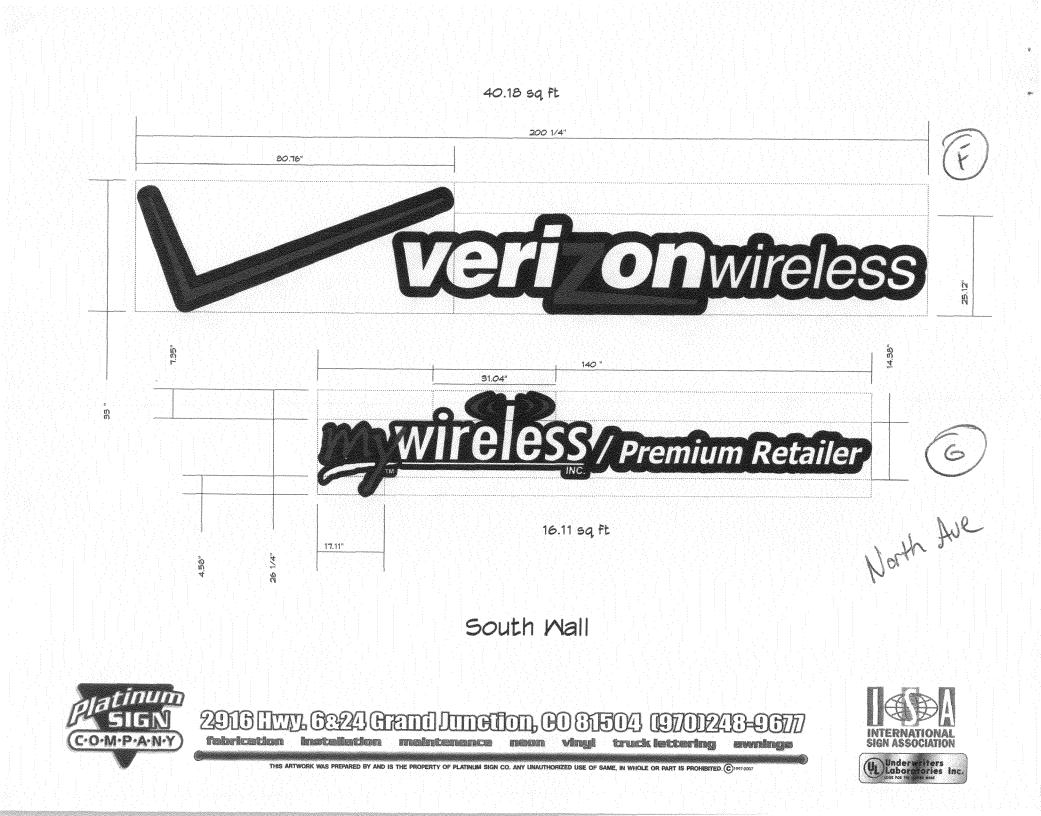

| COLORADO<br>Public Works and Planning Departmen<br>250 North 5 <sup>th</sup> Street, Grand Junction CO<br>Tel: (970) 244-1430 FAX (970) 256-403 | D 81501                                                                                                                                                                                                                                                                    | Date Submitted $3/14/08$<br>Fee \$ $5^{-1}$<br>Zone $C-/$ |
|-------------------------------------------------------------------------------------------------------------------------------------------------|----------------------------------------------------------------------------------------------------------------------------------------------------------------------------------------------------------------------------------------------------------------------------|-----------------------------------------------------------|
| TAX SCHEDULE NO. Z 94<br>BUSINESS NAME My W<br>STREET ADDRESS 28 20<br>PROPERTY OWNER Eggl<br>OWNER ADDRESS Same                                | incless LICENSENO. 20<br>North ADDRESS 29/0<br>e Quest TELEPHONE 24                                                                                                                                                                                                        | 80868<br>5 I-70B                                          |
| <ul> <li>[7] 1. FLUSH WALL</li> <li>[ ] 2. ROOF</li> <li>[ ] 3. PROJECTING</li> <li>[ ] 4. FREE-STANDING</li> </ul>                             | 2 Square Feet per Linear Foot of Building Façade<br>2 Square Feet per Linear Foot of Building Facade<br>0.5 Square Feet per each Linear Foot of Building Fa<br>2 Traffic Lanes - 0.75 Square Feet x Street Frontag<br>4 or more Traffic Lanes - 1.5 Square Feet x Street F | e                                                         |

**X** Existing Externally or Internally Illuminated – No Change in Electrical Service [] Non-Illuminated

| (1-4) | Area of Proposed Sign: _ | 16.11 | _ Square Feet |
|-------|--------------------------|-------|---------------|
| (1-3) | Building Façade:         | 45    | Linear Feet   |

Street Frontage: <u>99</u> (4) Linear Feet (2-4) Height to Top of Sign: Feet

| ( | , · | loigh | 0 | i op | oign. | <br> | · · | 001 |
|---|-----|-------|---|------|-------|------|-----|-----|
|   |     |       |   |      |       |      |     |     |
|   |     |       |   | _    |       | <br> |     |     |

| EXISTING SIGNAGE TYPE & SQUARE FOO | TAGE:          | FOR OFFICE USE ONLY                           |
|------------------------------------|----------------|-----------------------------------------------|
| B                                  | 33. 22 Sq. Ft. | Signage Allowed on Parcel:                    |
| $\bigcirc$                         | 13.58 Sq. Ft.  | Building Sq. Ft                               |
| (Ē)                                | 40.18 Sq. Ft.  | Free-Standing 148,5 Sq. Ft                    |
| Total Existing:                    | 86,98 Sq. Ft.  | Total Allowed: <u>148,5</u> Sq. Ft<br>- 86,98 |
|                                    |                | 61,52                                         |