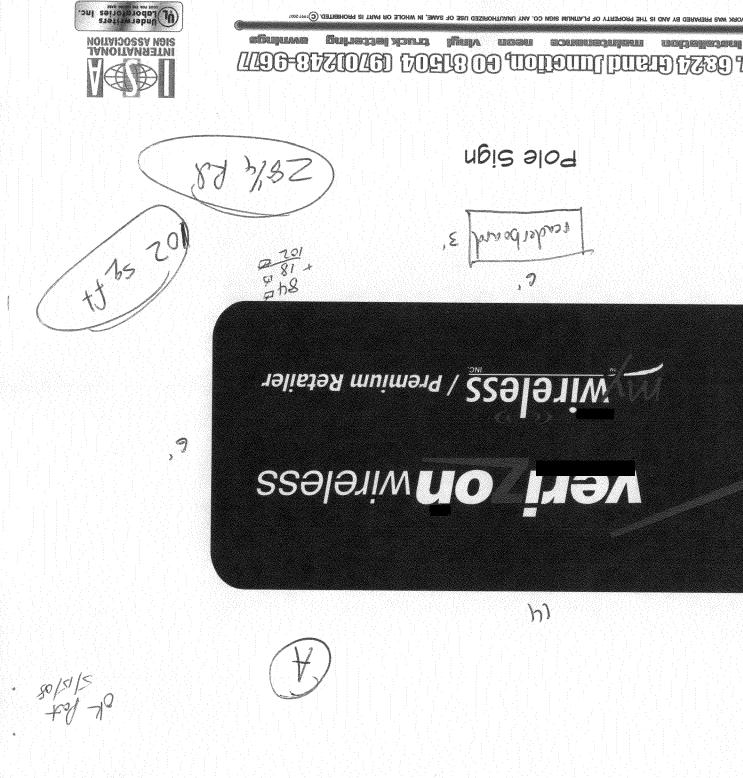

|                                                                                                   |                                                              |                                    | $\overline{\mathbb{D}}$                                                                                         |                                          |                                       |
|---------------------------------------------------------------------------------------------------|--------------------------------------------------------------|------------------------------------|-----------------------------------------------------------------------------------------------------------------|------------------------------------------|---------------------------------------|
| Grand Junction                                                                                    | Sign                                                         |                                    | TIT Fee \$                                                                                                      | Submitted <u>5/1</u><br>5 <sup>-02</sup> | 408                                   |
| Public Works and Planning Department<br>250 North 5 <sup>th</sup> Street, Grand Junction CO 81501 | <u>For Signs that</u><br><u>a Build</u>                      | DO NOT Realing Permit              | -                                                                                                               | c-1                                      |                                       |
| Tel: (970) 244-1430 FAX (970) 256-4031                                                            |                                                              |                                    |                                                                                                                 |                                          |                                       |
| TAX SCHEDULE NO. 2943-07                                                                          | 3-00-131                                                     | CONTRA                             | CTOR Platinu                                                                                                    |                                          |                                       |
| BUSINESS NAME My Wircle<br>STREET ADDRESS 2826 No                                                 | -55<br>th Ave                                                |                                    | NO. 208086<br>S 2916 I 70                                                                                       |                                          |                                       |
| PROPERTY OWNER Eagle Qu                                                                           | est                                                          | TELEPH                             | ONE 248-96                                                                                                      | 77                                       |                                       |
| OWNER ADDRESS Since                                                                               |                                                              |                                    | TPERSON_ <i>Mill</i>                                                                                            | -e                                       | · · · · · · · · · · · · · · · · · · · |
| (1-4) Area of Proposed Sign: 14.86                                                                | minated – No Ch<br>Square Feet<br>Linear Feet<br>Linear Feet | ange in Elec<br>Building<br>Name o | eet x Street Frontage<br>trical Service<br>g Facade Direction: N<br>of Street: <u>Z&amp;/4</u><br>nce to Grade: |                                          |                                       |
|                                                                                                   |                                                              | ]                                  | 500.05                                                                                                          |                                          |                                       |
| EXISTING SIGNAGE TYPE & SQUARE                                                                    |                                                              |                                    |                                                                                                                 | FICE USE ONLY                            |                                       |
| Awning                                                                                            | 18                                                           | _Sq. Ft.                           | Signage Allowed o                                                                                               | on Parcel:                               |                                       |
| <u>A</u>                                                                                          | 102                                                          | _Sq. Ft.                           | Build                                                                                                           |                                          | Sq. Ft.                               |
|                                                                                                   |                                                              | _Sq. Ft.                           | Free-Stand                                                                                                      | ding _/ <b>9</b> 8.5                     | Sq. Ft.                               |
| Total Exist                                                                                       | ing: <u>120</u>                                              | _ Sq. Ft.                          | Total Allov                                                                                                     | ved: $\frac{196.5}{-120.}$               | Sq. Ft.                               |
| COMMENTS:                                                                                         |                                                              | -                                  |                                                                                                                 | 78,5                                     |                                       |

I hereby attest that the information on this form and the attached sketches are true and accurate.

5-12-08 Planning Approval Date

**Applicant's Signature** 

(Pink: Applicant)

(White: Planning)

(

(Yellow: Neighborhood Services)