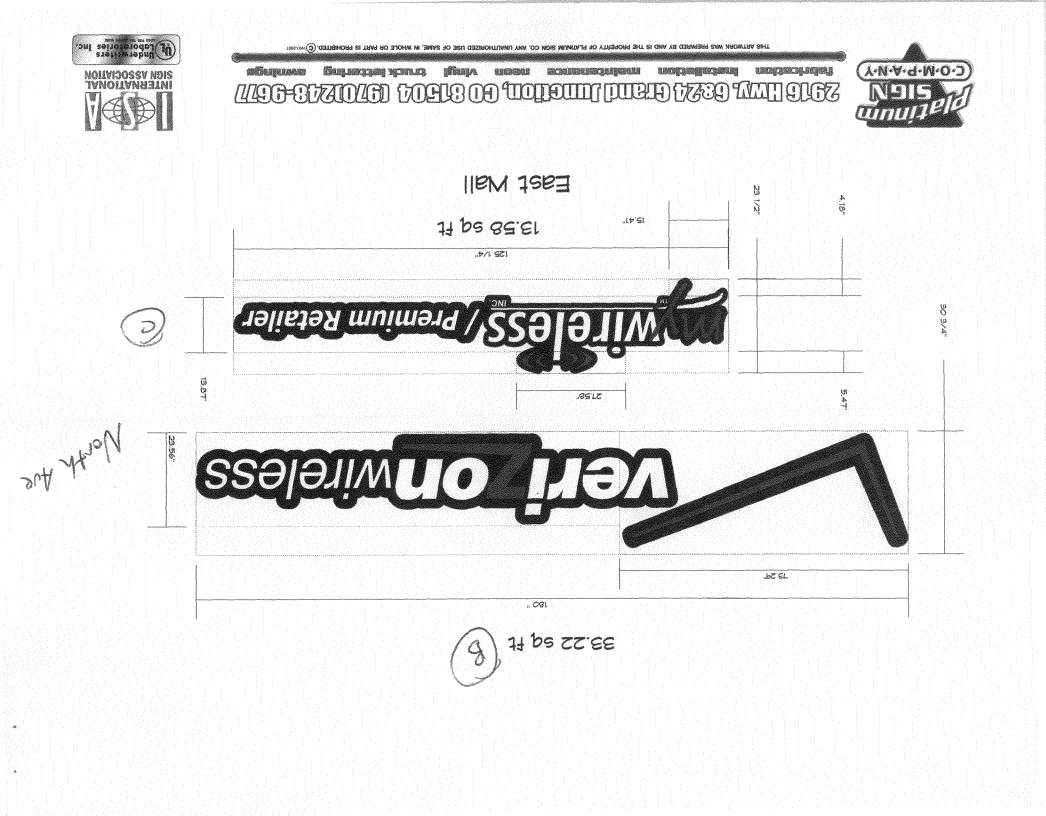

I hereby attest that the information on this form and the attached sketches are true and accurate.

**Applicant's Signature** 

5-12-08 Date

Planning Approval

51

Date

(White: Planning)

(Yellow: Neighborhood Services)

| COLORADO<br>Public Works and Planning Departmen<br>250 North 5 <sup>th</sup> Street, Grand Junction CO<br>Tel: (970) 244-1430 FAX (970) 256-403 | D 81501                                                                                                                                                                                                                                                                    | Date Submitted $3/14/08$<br>Fee \$ $5^{-1}$<br>Zone $C-/$ |
|-------------------------------------------------------------------------------------------------------------------------------------------------|----------------------------------------------------------------------------------------------------------------------------------------------------------------------------------------------------------------------------------------------------------------------------|-----------------------------------------------------------|
| TAX SCHEDULE NO. Z 94<br>BUSINESS NAME My W<br>STREET ADDRESS 28 20<br>PROPERTY OWNER Eggl<br>OWNER ADDRESS Same                                | incless LICENSENO. 20<br>North ADDRESS 29/0<br>e Quest TELEPHONE 24                                                                                                                                                                                                        | 80868<br>5 I-70B                                          |
| <ul> <li>[7] 1. FLUSH WALL</li> <li>[ ] 2. ROOF</li> <li>[ ] 3. PROJECTING</li> <li>[ ] 4. FREE-STANDING</li> </ul>                             | 2 Square Feet per Linear Foot of Building Façade<br>2 Square Feet per Linear Foot of Building Facade<br>0.5 Square Feet per each Linear Foot of Building Fa<br>2 Traffic Lanes - 0.75 Square Feet x Street Frontag<br>4 or more Traffic Lanes - 1.5 Square Feet x Street F | e                                                         |

**X** Existing Externally or Internally Illuminated – No Change in Electrical Service [] Non-Illuminated

| (1-4) | Area of Proposed Sign: _ | 16.11 | _ Square Feet |
|-------|--------------------------|-------|---------------|
| (1-3) | Building Façade:         | 45    | Linear Feet   |

Street Frontage: <u>99</u> (4) Linear Feet (2-4) Height to Top of Sign: Feet

| ( | , · | loigh | 0 | i op | oign. | <br> | · · | 001 |
|---|-----|-------|---|------|-------|------|-----|-----|
|   |     |       |   |      |       |      |     |     |
|   |     |       |   | _    |       | <br> |     |     |

| EXISTING SIGNAGE TYPE & SQUARE FOO | TAGE:          | FOR OFFICE USE ONLY                           |
|------------------------------------|----------------|-----------------------------------------------|
| B                                  | 33. 22 Sq. Ft. | Signage Allowed on Parcel:                    |
| $\bigcirc$                         | 13.58 Sq. Ft.  | Building Sq. Ft                               |
| (Ē)                                | 40.18 Sq. Ft.  | Free-Standing 148,5 Sq. Ft                    |
| Total Existing:                    | 86,98 Sq. Ft.  | Total Allowed: <u>148,5</u> Sq. Ft<br>- 86,98 |
|                                    |                | 61,52                                         |