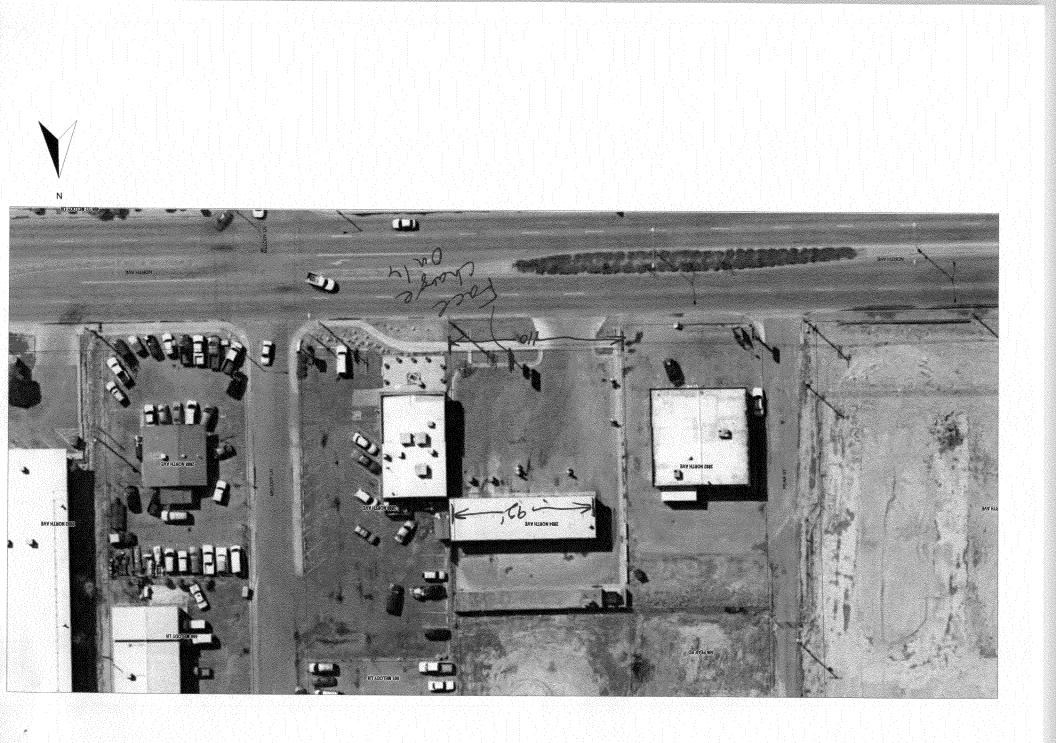

|                                                                                                                                                                                                                                                                                                                                                                                                                                           | Cliquance                                                                                                                                                              |           | <b>)</b>                                                                      |
|-------------------------------------------------------------------------------------------------------------------------------------------------------------------------------------------------------------------------------------------------------------------------------------------------------------------------------------------------------------------------------------------------------------------------------------------|------------------------------------------------------------------------------------------------------------------------------------------------------------------------|-----------|-------------------------------------------------------------------------------|
| Grand Junction                                                                                                                                                                                                                                                                                                                                                                                                                            | Climance<br>Sign Permit<br>Community Development Department<br>250 North 5 <sup>th</sup> Street<br>Grand Junction CO 81501<br>Phone: (970) 244-1430 FAX (970) 256-4031 |           | Permit No<br>Date Submitted $3/19/08$<br>Fee \$ $25.00$<br>Zone $C-1$         |
| TAX SCHEDULE2943-074-00-1/0CONTRACTORBudis SignsBUSINESS NAMEDerry's CarubashLICENSE NO.2080/80STREET ADDRESS2854 M.Aue.ADDRESS1040 PitkinPROPERTY OWNERBLG-Real EstateTELEPHONE NO.245-2200OWNER ADDRESSCONTACT PERSONTO DD                                                                                                                                                                                                              |                                                                                                                                                                        |           |                                                                               |
| [] 1. FLUSH WALL 2 Square Feet per Linear Foot of Building Façade   Face change only on items 2, 3 & 4 2 Square Feet per Linear Foot of Building Facade   [] 2. ROOF 2 Square Feet per Linear Foot of Building Facade   [] 3. PROJECTING 0.5 Square Feet per each Linear Foot of Building Facade   [] 4. FREE-STANDING 2 Traffic Lanes - 0.75 Square Feet x Street Frontage   4 or more Traffic Lanes - 1.5 Square Feet x Street Frontage |                                                                                                                                                                        |           |                                                                               |
| [ ] Existing Externally or Internally Illuminated – No Change in Electrical Service [ ] Non-Illuminated                                                                                                                                                                                                                                                                                                                                   |                                                                                                                                                                        |           |                                                                               |
| (1-4) Area of Proposed Sign: 2 Square Feet   (1-3) Building Façade: 92 Linear Feet Building Facade Direction: North South East West   (4) Street Frontage: 110 Linear Feet Name of Street: 110   (2-4) Height to Top of Sign: 2.5 Feet Clearance to Grade: 19 Feet                                                                                                                                                                        |                                                                                                                                                                        |           |                                                                               |
| EXISTING SIGNAGE/                                                                                                                                                                                                                                                                                                                                                                                                                         | гуре:                                                                                                                                                                  |           | FOR OFFICE USE ONLY                                                           |
| Flushwa                                                                                                                                                                                                                                                                                                                                                                                                                                   | <i>u l l l l l l l l l l</i>                                                                                                                                           | _ Sq. Ft. | Signage Allowed on Parcel:                                                    |
| · · · · · · · · · · · · · · · · · · ·                                                                                                                                                                                                                                                                                                                                                                                                     |                                                                                                                                                                        | _ Sq. Ft. | Building <u>184</u> Sq. Ft.                                                   |
|                                                                                                                                                                                                                                                                                                                                                                                                                                           |                                                                                                                                                                        | _ Sq. Ft. | $1.5 \times 10^{\circ}$ Free-Standing <u><math>10^{\circ}5</math></u> Sq. Ft. |
|                                                                                                                                                                                                                                                                                                                                                                                                                                           | Total Existing:                                                                                                                                                        | _ Sq. Ft. | Total Allowed: Sq. Ft.                                                        |
| COMMENTS: Face Change Only On<br>Freestanding Sign                                                                                                                                                                                                                                                                                                                                                                                        |                                                                                                                                                                        |           |                                                                               |