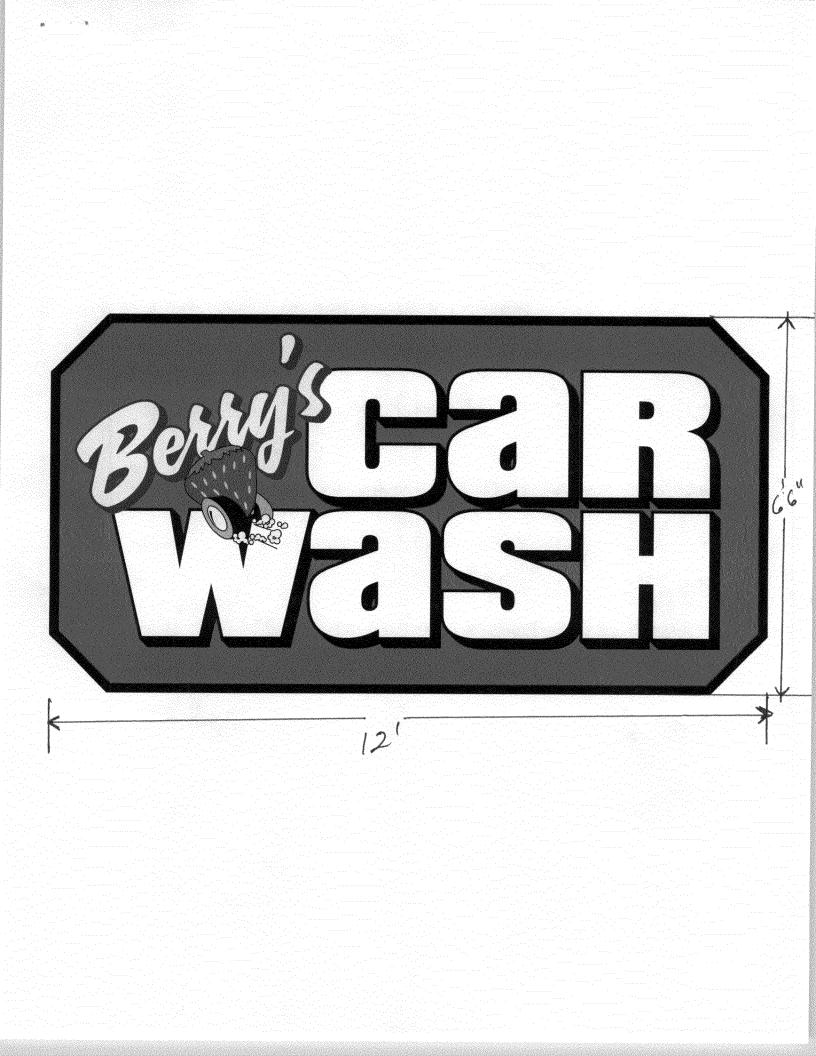

|                                                                                                                                                                                                                                                                                                                                                                                                                                           | Cliquance                                                                                                                                                              |           | <b>)</b>                                                                      |
|-------------------------------------------------------------------------------------------------------------------------------------------------------------------------------------------------------------------------------------------------------------------------------------------------------------------------------------------------------------------------------------------------------------------------------------------|------------------------------------------------------------------------------------------------------------------------------------------------------------------------|-----------|-------------------------------------------------------------------------------|
| Grand Junction                                                                                                                                                                                                                                                                                                                                                                                                                            | Climance<br>Sign Permit<br>Community Development Department<br>250 North 5 <sup>th</sup> Street<br>Grand Junction CO 81501<br>Phone: (970) 244-1430 FAX (970) 256-4031 |           | Permit No<br>Date Submitted $3/19/08$<br>Fee \$ $25.00$<br>Zone $C-1$         |
| TAX SCHEDULE2943-074-00-1/0CONTRACTORBudis SignsBUSINESS NAMEDerry's CarubashLICENSE NO.2080/80STREET ADDRESS2854 M.Aue.ADDRESS1040 PitkinPROPERTY OWNERBLG-Real EstateTELEPHONE NO.245-2200OWNER ADDRESSCONTACT PERSONTO DD                                                                                                                                                                                                              |                                                                                                                                                                        |           |                                                                               |
| [] 1. FLUSH WALL 2 Square Feet per Linear Foot of Building Façade   Face change only on items 2, 3 & 4 2 Square Feet per Linear Foot of Building Facade   [] 2. ROOF 2 Square Feet per Linear Foot of Building Facade   [] 3. PROJECTING 0.5 Square Feet per each Linear Foot of Building Facade   [] 4. FREE-STANDING 2 Traffic Lanes - 0.75 Square Feet x Street Frontage   4 or more Traffic Lanes - 1.5 Square Feet x Street Frontage |                                                                                                                                                                        |           |                                                                               |
| [ ] Existing Externally or Internally Illuminated – No Change in Electrical Service [ ] Non-Illuminated                                                                                                                                                                                                                                                                                                                                   |                                                                                                                                                                        |           |                                                                               |
| (1-4) Area of Proposed Sign: 2 Square Feet   (1-3) Building Façade: 92 Linear Feet Building Facade Direction: North South East West   (4) Street Frontage: 110 Linear Feet Name of Street: 110   (2-4) Height to Top of Sign: 2.5 Feet Clearance to Grade: 19 Feet                                                                                                                                                                        |                                                                                                                                                                        |           |                                                                               |
| EXISTING SIGNAGE/                                                                                                                                                                                                                                                                                                                                                                                                                         | гуре:                                                                                                                                                                  |           | FOR OFFICE USE ONLY                                                           |
| Flushwa                                                                                                                                                                                                                                                                                                                                                                                                                                   | <i>u l l l l l l l l l l</i>                                                                                                                                           | _ Sq. Ft. | Signage Allowed on Parcel:                                                    |
| · · · · · · · · · · · · · · · · · · ·                                                                                                                                                                                                                                                                                                                                                                                                     |                                                                                                                                                                        | _ Sq. Ft. | Building <u>184</u> Sq. Ft.                                                   |
|                                                                                                                                                                                                                                                                                                                                                                                                                                           |                                                                                                                                                                        | _ Sq. Ft. | $1.5 \times 10^{\circ}$ Free-Standing <u><math>10^{\circ}5</math></u> Sq. Ft. |
|                                                                                                                                                                                                                                                                                                                                                                                                                                           | Total Existing:                                                                                                                                                        | _ Sq. Ft. | Total Allowed: Sq. Ft.                                                        |
| COMMENTS: Face Change Only On<br>Freestanding Sign                                                                                                                                                                                                                                                                                                                                                                                        |                                                                                                                                                                        |           |                                                                               |