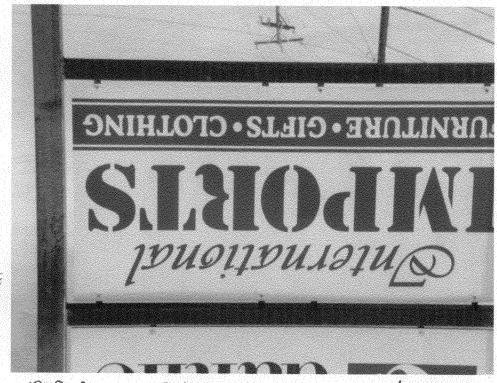

(Pink: Code Enforcement)

| TAX SCHEDULE 2943-074-00-048  BUSINESS NAME INTERNATIONAL IMPORTS  STREET ADDRESS 2852 NORTH AVE  PROPERTY OWNER EMORY LANTRUL  OWNER ADDRESS 2942 NORTH AVE  [] 1. FLUSH WALL 2 Square Feet per Linear Foot of                                                                                                                                                                                                                                                                                          | CONTRACTOR SIGNS FIRST LICENSE NO. 207/150  ADDRESS 950 NORTH AVE 8150/ TELEPHONE NO. 970-256-1877 CONTACT PERSON KEVIN            |  |
|----------------------------------------------------------------------------------------------------------------------------------------------------------------------------------------------------------------------------------------------------------------------------------------------------------------------------------------------------------------------------------------------------------------------------------------------------------------------------------------------------------|------------------------------------------------------------------------------------------------------------------------------------|--|
| Face change only on items 2, 3 & 4  [ ] 2. ROOF                                                                                                                                                                                                                                                                                                                                                                                                                                                          |                                                                                                                                    |  |
| [ ] Existing Externally or Internally Illuminated – No Change in Electrical Service Non-Illuminated                                                                                                                                                                                                                                                                                                                                                                                                      |                                                                                                                                    |  |
| (1-4) Area of Proposed Sign: 32 Square Feet (1-3) Building Façade: 64 Linear Feet (4) Street Frontage: 86 220 Linear Feet (2-4) Height to Top of Sign: 8 Feet                                                                                                                                                                                                                                                                                                                                            | Building Facade Direction: North South East West  Name of Street: Feet .                                                           |  |
| FLUSHWALL ENST BLAG (SCT. BMGO) 36 S  (A) FLUSHWALL  (B) FLUSHWALL  217                                                                                                                                                                                                                                                                                                                                                                                                                                  | FOR OFFICE USE ONLY  Signage Allowed on Parcel:  Sq. Ft.  Sq. Ft.  220 y 1.5 Free-Standing 330 Sq. Ft.  Total Allowed: 330 Sq. Ft. |  |
| COMMENTS: REMOVE SIGN FROM PROVIOUS ADDRESS & REINSTALL.  NEW PROPERTY TO EXISTING FREE STANDING.                                                                                                                                                                                                                                                                                                                                                                                                        |                                                                                                                                    |  |
| <b>NOTE:</b> No sign may exceed 300 square feet. A separate sign permit is required for each sign. Attach a sketch, to scale, of proposed and existing signage including types, dimensions and lettering. Attach a plot plan, to scale, showing: abutting streets, alleys, easements, driveways, encroachments, property lines, distances from existing buildings to proposed signs and required setbacks. Roof signs shall be manufactured such that no guy wires, braces or supports shall be visible. |                                                                                                                                    |  |
| I hereby attest that the information on this form and the attached sketches are true and accurate.                                                                                                                                                                                                                                                                                                                                                                                                       |                                                                                                                                    |  |
| Applicant's Signature Date Community Development Approval Date                                                                                                                                                                                                                                                                                                                                                                                                                                           |                                                                                                                                    |  |