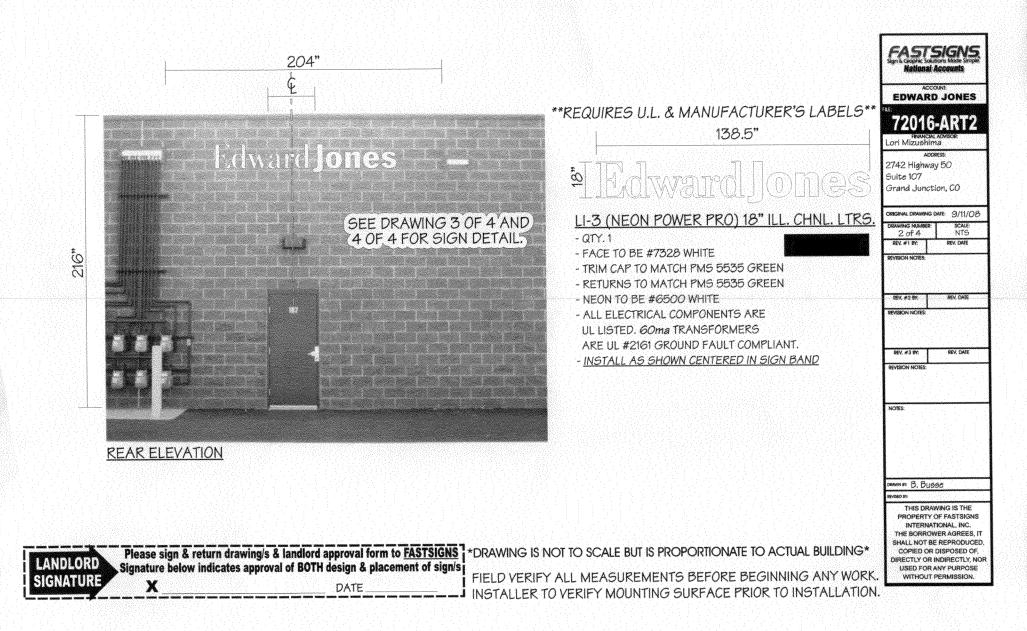

(Pink: Building Dept)

(Goldenrod: Code Enforcement)

| Grand Junction                                                                                                                                                                                                                                                                                                                                                                                                                                                                                                                                                                                                                                                                                                                                                                                                                                                                                                                                                                                                                                                                                                                                                                                                                                                                                                                                                                                                                                                                                                                                                                                                                                                                                                                                                                                                                                                                                                                                                                                                                                               | Sign B<br>SIGN CLEARANCE<br>Community Development Department<br>250 North 5 <sup>th</sup> Street<br>Grand Junction CO 81501<br>(970) 244-1430                                    | Clearance No<br>Date Submitted9/18/08<br>Fee $$Zone$                      |
|--------------------------------------------------------------------------------------------------------------------------------------------------------------------------------------------------------------------------------------------------------------------------------------------------------------------------------------------------------------------------------------------------------------------------------------------------------------------------------------------------------------------------------------------------------------------------------------------------------------------------------------------------------------------------------------------------------------------------------------------------------------------------------------------------------------------------------------------------------------------------------------------------------------------------------------------------------------------------------------------------------------------------------------------------------------------------------------------------------------------------------------------------------------------------------------------------------------------------------------------------------------------------------------------------------------------------------------------------------------------------------------------------------------------------------------------------------------------------------------------------------------------------------------------------------------------------------------------------------------------------------------------------------------------------------------------------------------------------------------------------------------------------------------------------------------------------------------------------------------------------------------------------------------------------------------------------------------------------------------------------------------------------------------------------------------|----------------------------------------------------------------------------------------------------------------------------------------------------------------------------------|---------------------------------------------------------------------------|
| TAX SCHEDULE 29 45-254-41-001       CONTRACTOR 2009 Electric Sign Company         BUSINESS NAME Edward ones in the second of the sec |                                                                                                                                                                                  |                                                                           |
| [ ] 4. PROJECTING<br>[ ] 5. OFF-PREMISE                                                                                                                                                                                                                                                                                                                                                                                                                                                                                                                                                                                                                                                                                                                                                                                                                                                                                                                                                                                                                                                                                                                                                                                                                                                                                                                                                                                                                                                                                                                                                                                                                                                                                                                                                                                                                                                                                                                                                                                                                      | 0.5 Square Feet per each Linear Fo<br>See #3 Spacing Requirements; Not                                                                                                           | ot of Building Facade<br>> 300 Square Feet or < 15 Square Feet            |
| [ ] Externally Illuminated                                                                                                                                                                                                                                                                                                                                                                                                                                                                                                                                                                                                                                                                                                                                                                                                                                                                                                                                                                                                                                                                                                                                                                                                                                                                                                                                                                                                                                                                                                                                                                                                                                                                                                                                                                                                                                                                                                                                                                                                                                   | [X] Internally Illuminated                                                                                                                                                       | [ ] Non-Illuminated                                                       |
| <ul> <li>(1 - 5) Area of Proposed Sig</li> <li>(1,2,4) Building Façade: 14</li> <li>(1 - 4) Street Frontage: 2</li> <li>(2 - 5) Height to Top of Sig</li> </ul>                                                                                                                                                                                                                                                                                                                                                                                                                                                                                                                                                                                                                                                                                                                                                                                                                                                                                                                                                                                                                                                                                                                                                                                                                                                                                                                                                                                                                                                                                                                                                                                                                                                                                                                                                                                                                                                                                              | gn: 17.31 <sup>4</sup> Square Feet<br>Linear Feet Building Façade D<br>6301 Linear Feet Name of Street: _                                                                        | irection: North South East West<br>$H \omega \gamma 50$<br>E: 15'6'' Feet |
| <ul> <li>(1 - 5) Area of Proposed Sig</li> <li>(1,2,4) Building Façade: 1/2</li> <li>(1 - 4) Street Frontage: 2/2</li> <li>(2 - 5) Height to Top of Sig</li> </ul>                                                                                                                                                                                                                                                                                                                                                                                                                                                                                                                                                                                                                                                                                                                                                                                                                                                                                                                                                                                                                                                                                                                                                                                                                                                                                                                                                                                                                                                                                                                                                                                                                                                                                                                                                                                                                                                                                           | gn: 17.31 <sup>4</sup> Square Feet<br>Linear Feet Building Façade D<br>6301 Linear Feet Name of Street:<br>n:17 Feet Clearance to Graduisting Off-Premise Signs within 600 Feet: | irection: North South East West<br>$H \omega \gamma 50$<br>E: 15'6'' Feet |