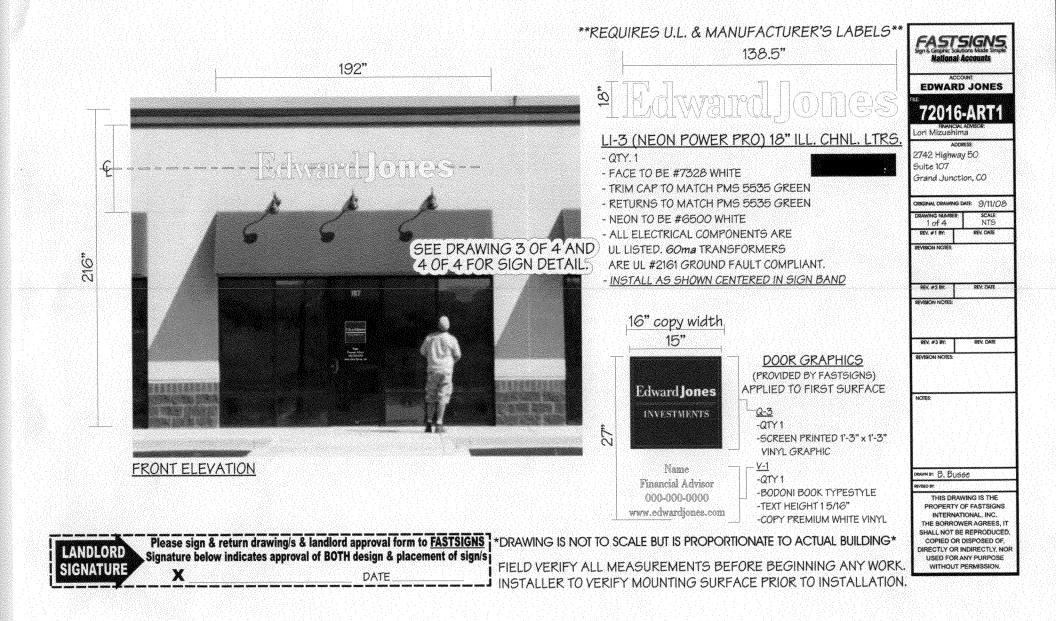

(Pink: Building Dept)

(Goldenrod: Code Enforcement)

| Grand Junction                                                                                                                                                                                                                                                                                                                                                                                                                                                                                                                                                                                                                                                                                                                                                                                                                                                                                                                                                                                                                                                                                                                                                                                                                                                                                                                                                                                                                                                                                                                                                                                                                                                                                                                                                                                                                                                                                                                                                                                                                                               | Sign B<br>SIGN CLEARANCE<br>Community Development Department<br>250 North 5 <sup>th</sup> Street<br>Grand Junction CO 81501<br>(970) 244-1430                                    | Clearance No<br>Date Submitted9/18/08<br>Fee $$Zone$                      |
|--------------------------------------------------------------------------------------------------------------------------------------------------------------------------------------------------------------------------------------------------------------------------------------------------------------------------------------------------------------------------------------------------------------------------------------------------------------------------------------------------------------------------------------------------------------------------------------------------------------------------------------------------------------------------------------------------------------------------------------------------------------------------------------------------------------------------------------------------------------------------------------------------------------------------------------------------------------------------------------------------------------------------------------------------------------------------------------------------------------------------------------------------------------------------------------------------------------------------------------------------------------------------------------------------------------------------------------------------------------------------------------------------------------------------------------------------------------------------------------------------------------------------------------------------------------------------------------------------------------------------------------------------------------------------------------------------------------------------------------------------------------------------------------------------------------------------------------------------------------------------------------------------------------------------------------------------------------------------------------------------------------------------------------------------------------|----------------------------------------------------------------------------------------------------------------------------------------------------------------------------------|---------------------------------------------------------------------------|
| TAX SCHEDULE 29 45-254-41-001       CONTRACTOR 2009 Electric Sign Company         BUSINESS NAME Edward ones in the second of the sec |                                                                                                                                                                                  |                                                                           |
| [ ] 4. PROJECTING<br>[ ] 5. OFF-PREMISE                                                                                                                                                                                                                                                                                                                                                                                                                                                                                                                                                                                                                                                                                                                                                                                                                                                                                                                                                                                                                                                                                                                                                                                                                                                                                                                                                                                                                                                                                                                                                                                                                                                                                                                                                                                                                                                                                                                                                                                                                      | 0.5 Square Feet per each Linear Fo<br>See #3 Spacing Requirements; Not                                                                                                           | ot of Building Facade<br>> 300 Square Feet or < 15 Square Feet            |
| [ ] Externally Illuminated                                                                                                                                                                                                                                                                                                                                                                                                                                                                                                                                                                                                                                                                                                                                                                                                                                                                                                                                                                                                                                                                                                                                                                                                                                                                                                                                                                                                                                                                                                                                                                                                                                                                                                                                                                                                                                                                                                                                                                                                                                   | [X] Internally Illuminated                                                                                                                                                       | [ ] Non-Illuminated                                                       |
| <ul> <li>(1 - 5) Area of Proposed Sig</li> <li>(1,2,4) Building Façade: 14</li> <li>(1 - 4) Street Frontage: 2</li> <li>(2 - 5) Height to Top of Sig</li> </ul>                                                                                                                                                                                                                                                                                                                                                                                                                                                                                                                                                                                                                                                                                                                                                                                                                                                                                                                                                                                                                                                                                                                                                                                                                                                                                                                                                                                                                                                                                                                                                                                                                                                                                                                                                                                                                                                                                              | gn: 17.31 <sup>4</sup> Square Feet<br>Linear Feet Building Façade D<br>6301 Linear Feet Name of Street: _                                                                        | irection: North South East West<br>$H \omega \gamma 50$<br>E: 15'6'' Feet |
| <ul> <li>(1 - 5) Area of Proposed Sig</li> <li>(1,2,4) Building Façade: 1/2</li> <li>(1 - 4) Street Frontage: 2/2</li> <li>(2 - 5) Height to Top of Sig</li> </ul>                                                                                                                                                                                                                                                                                                                                                                                                                                                                                                                                                                                                                                                                                                                                                                                                                                                                                                                                                                                                                                                                                                                                                                                                                                                                                                                                                                                                                                                                                                                                                                                                                                                                                                                                                                                                                                                                                           | gn: 17.31 <sup>4</sup> Square Feet<br>Linear Feet Building Façade D<br>6301 Linear Feet Name of Street:<br>n:17 Feet Clearance to Graduisting Off-Premise Signs within 600 Feet: | irection: North South East West<br>$H \omega \gamma 50$<br>E: 15'6'' Feet |