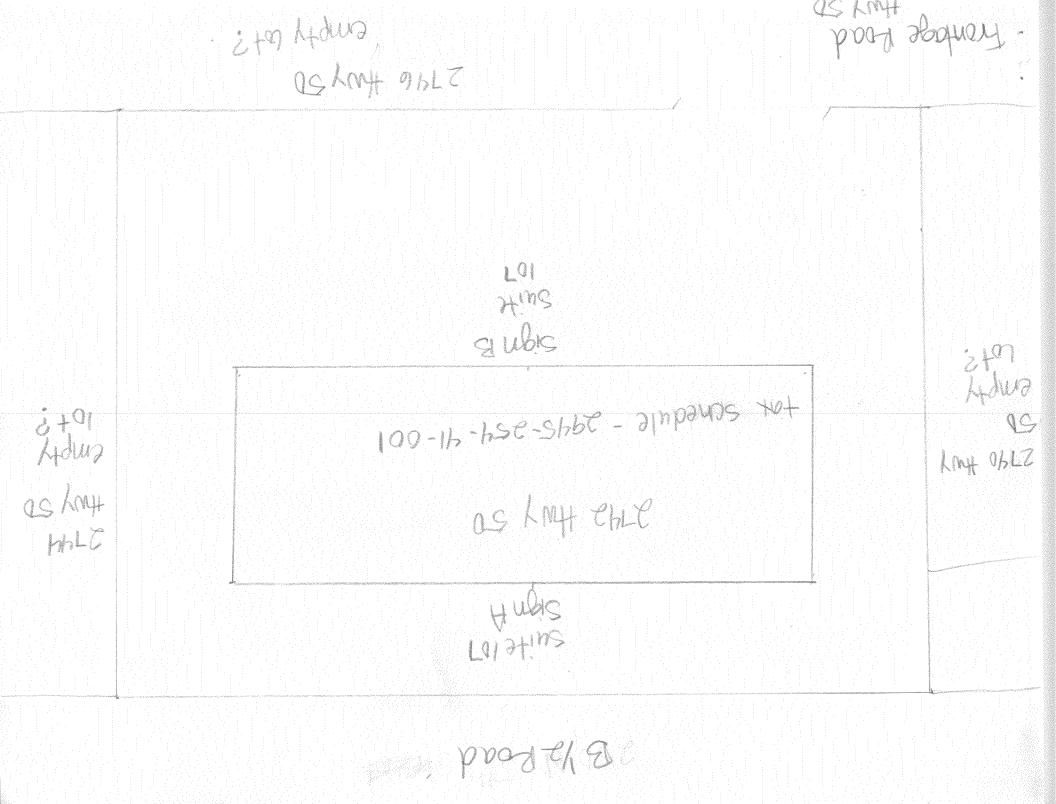

(Pink: Building Dept)

(Goldenrod: Code Enforcement)

| Grand Junction                                                                                                                                                                                                                                                                                                                                                                                                                                                                                                                                                                                                                                                                                                                                                                                                                                                                                                                                                                                                                                                                                                                                                                                                                                                                                                                                                                                                                                                                                                                                                                                                                                                                                                                                                                                                                                                                                                                                                                                                                                               | Sign B<br>SIGN CLEARANCE<br>Community Development Department<br>250 North 5 <sup>th</sup> Street<br>Grand Junction CO 81501<br>(970) 244-1430                                    | Clearance No<br>Date Submitted9/18/08<br>Fee $$Zone$                      |
|--------------------------------------------------------------------------------------------------------------------------------------------------------------------------------------------------------------------------------------------------------------------------------------------------------------------------------------------------------------------------------------------------------------------------------------------------------------------------------------------------------------------------------------------------------------------------------------------------------------------------------------------------------------------------------------------------------------------------------------------------------------------------------------------------------------------------------------------------------------------------------------------------------------------------------------------------------------------------------------------------------------------------------------------------------------------------------------------------------------------------------------------------------------------------------------------------------------------------------------------------------------------------------------------------------------------------------------------------------------------------------------------------------------------------------------------------------------------------------------------------------------------------------------------------------------------------------------------------------------------------------------------------------------------------------------------------------------------------------------------------------------------------------------------------------------------------------------------------------------------------------------------------------------------------------------------------------------------------------------------------------------------------------------------------------------|----------------------------------------------------------------------------------------------------------------------------------------------------------------------------------|---------------------------------------------------------------------------|
| TAX SCHEDULE 29 45-254-41-001       CONTRACTOR 2009 Electric Sign Company         BUSINESS NAME Edward ones in the second of the sec |                                                                                                                                                                                  |                                                                           |
| [ ] 4. PROJECTING<br>[ ] 5. OFF-PREMISE                                                                                                                                                                                                                                                                                                                                                                                                                                                                                                                                                                                                                                                                                                                                                                                                                                                                                                                                                                                                                                                                                                                                                                                                                                                                                                                                                                                                                                                                                                                                                                                                                                                                                                                                                                                                                                                                                                                                                                                                                      | 0.5 Square Feet per each Linear Fo<br>See #3 Spacing Requirements; Not                                                                                                           | ot of Building Facade<br>> 300 Square Feet or < 15 Square Feet            |
| [ ] Externally Illuminated                                                                                                                                                                                                                                                                                                                                                                                                                                                                                                                                                                                                                                                                                                                                                                                                                                                                                                                                                                                                                                                                                                                                                                                                                                                                                                                                                                                                                                                                                                                                                                                                                                                                                                                                                                                                                                                                                                                                                                                                                                   | [X] Internally Illuminated                                                                                                                                                       | [ ] Non-Illuminated                                                       |
| <ul> <li>(1 - 5) Area of Proposed Sig</li> <li>(1,2,4) Building Façade: 14</li> <li>(1 - 4) Street Frontage: 2</li> <li>(2 - 5) Height to Top of Sig</li> </ul>                                                                                                                                                                                                                                                                                                                                                                                                                                                                                                                                                                                                                                                                                                                                                                                                                                                                                                                                                                                                                                                                                                                                                                                                                                                                                                                                                                                                                                                                                                                                                                                                                                                                                                                                                                                                                                                                                              | gn: 17.31 <sup>4</sup> Square Feet<br>Linear Feet Building Façade D<br>6301 Linear Feet Name of Street: _                                                                        | irection: North South East West<br>$H \omega \gamma 50$<br>E: 15'6'' Feet |
| <ul> <li>(1 - 5) Area of Proposed Sig</li> <li>(1,2,4) Building Façade: 1/2</li> <li>(1 - 4) Street Frontage: 2/2</li> <li>(2 - 5) Height to Top of Sig</li> </ul>                                                                                                                                                                                                                                                                                                                                                                                                                                                                                                                                                                                                                                                                                                                                                                                                                                                                                                                                                                                                                                                                                                                                                                                                                                                                                                                                                                                                                                                                                                                                                                                                                                                                                                                                                                                                                                                                                           | gn: 17.31 <sup>4</sup> Square Feet<br>Linear Feet Building Façade D<br>6301 Linear Feet Name of Street:<br>n:17 Feet Clearance to Graduisting Off-Premise Signs within 600 Feet: | irection: North South East West<br>$H \omega \gamma 50$<br>E: 15'6'' Feet |