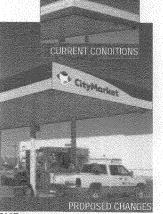

**NOTE:** No sign may exceed 300 square feet. A separate sign permit is required for each sign. Attach a sketch, to scale, of proposed and existing signage including types, dimensions and lettering. Attach a plot plan, to scale, showing: abutting streets, alleys, easements, driveways, encroachments, property lines, distances from existing buildings to proposed signs and required setbacks. Roof signs shall be manufactured such that no guy wires, braces or supports shall be visible.