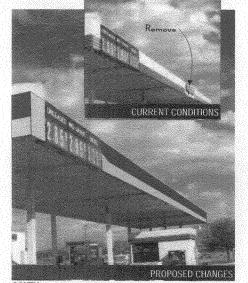

**NOTE:** No sign may exceed 300 square feet. A separate sign permit is required for each sign. Attach a sketch, to scale, of proposed and existing signage including types, dimensions and lettering. Attach a plot plan, to scale, showing: abutting streets, alleys, easements, driveways, encroachments, property lines, distances from existing buildings to proposed signs and required setbacks. Roof signs shall be manufactured such that no guy wires, braces or supports shall be visible.