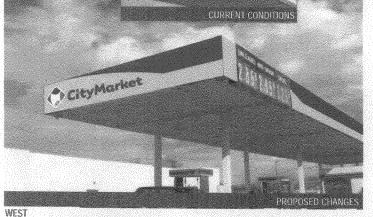

**NOTE:** No sign may exceed 300 square feet. A separate sign permit is required for each sign. Attach a sketch, to scale, of proposed and existing signage including types, dimensions and lettering. Attach a plot plan, to scale, showing: abutting streets, alleys, easements, driveways, encroachments, property lines, distances from existing buildings to proposed signs and required setbacks. Roof signs shall be manufactured such that no guy wires, braces or supports shall be visible.