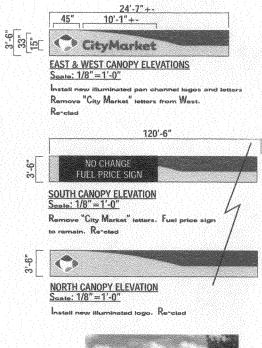

**NOTE:** No sign may exceed 300 square feet. A separate sign permit is required for each sign. Attach a sketch, to scale, of proposed and existing signage including types, dimensions and lettering. Attach a plot plan, to scale, showing: abutting streets, alleys, easements, driveways, encroachments, property lines, distances from existing buildings to proposed signs and required setbacks. Roof signs shall be manufactured such that no guy wires, braces or supports shall be visible.