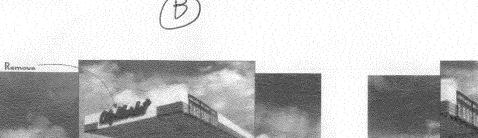

**NOTE:** No sign may exceed 300 square feet. A separate sign permit is required for each sign. Attach a sketch, to scale, of proposed and existing signage including types, dimensions and lettering. Attach a plot plan, to scale, showing: abutting streets, alleys, easements, driveways, encroachments, property lines, distances from existing buildings to proposed signs and required setbacks. Roof signs shall be manufactured such that no guy wires, braces or supports shall be visible.