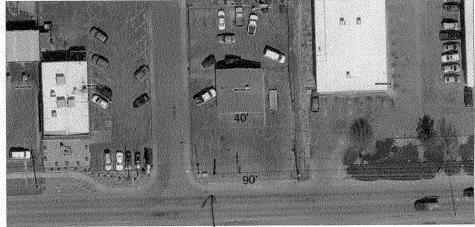

## Sign Permit For Signs that DO NOT Require

a Building Permit

| Date Submitted 9-10-08 |
|------------------------|
| Fee \$ 25-03           |
| Zone <u>C-/</u>        |

(Pink: Applicant)

| 4. FREE-STANDING 2 Traffic Lanes - 0.75 Squa                                                                                                                                                                                                                                                                                                                                                                                                                                                                                                                                                                 | Foot of Building Facade Linear Foot of Building Facade are Feet x Street Frontage 1.5 Square Feet x Street Frontage                                 |  |
|--------------------------------------------------------------------------------------------------------------------------------------------------------------------------------------------------------------------------------------------------------------------------------------------------------------------------------------------------------------------------------------------------------------------------------------------------------------------------------------------------------------------------------------------------------------------------------------------------------------|-----------------------------------------------------------------------------------------------------------------------------------------------------|--|
| (1-4) Area of Proposed Sign: Square Feet  (1-3) Building Façade: Linear Feet Building Facade Direction: North South East West                                                                                                                                                                                                                                                                                                                                                                                                                                                                                |                                                                                                                                                     |  |
| (4) Street Frontage: 40 Linear Feet (2-4) Height to Top of Sign: 20 Feet                                                                                                                                                                                                                                                                                                                                                                                                                                                                                                                                     | Name of Street: Nonth Arc Clearance to Grade: Feet                                                                                                  |  |
|                                                                                                                                                                                                                                                                                                                                                                                                                                                                                                                                                                                                              | FOR OFFICE USE ONLY  Sq. Ft. Signage Allowed on Parcel:  Building 180 Sq. Ft.  Sq. Ft. Free-Standing 60 Sq. Ft.  Sq. Ft. Total Allowed: 180 Sq. Ft. |  |
| COMMENTS: THIS IS AN ADDITION TO EXISTING SIGN                                                                                                                                                                                                                                                                                                                                                                                                                                                                                                                                                               |                                                                                                                                                     |  |
| <b>NOTE:</b> No sign may exceed 300 square feet. A separate sign permit is required for each sign. Attach a sketch, to scale, of proposed and existing signage including types, dimensions and lettering. Attach a plot plan, to scale, showing: abutting streets, alleys, easements, driveways, encroachments, property lines, distances from existing buildings to proposed signs and required setbacks. Roof signs shall be manufactured such that no guy wires, braces or supports shall be visible.  I hereby attest that the information on this form and the attached sketches are true and accurate. |                                                                                                                                                     |  |
| Applicant's Signature Date                                                                                                                                                                                                                                                                                                                                                                                                                                                                                                                                                                                   | Planning Approval Plane                                                                                                                             |  |