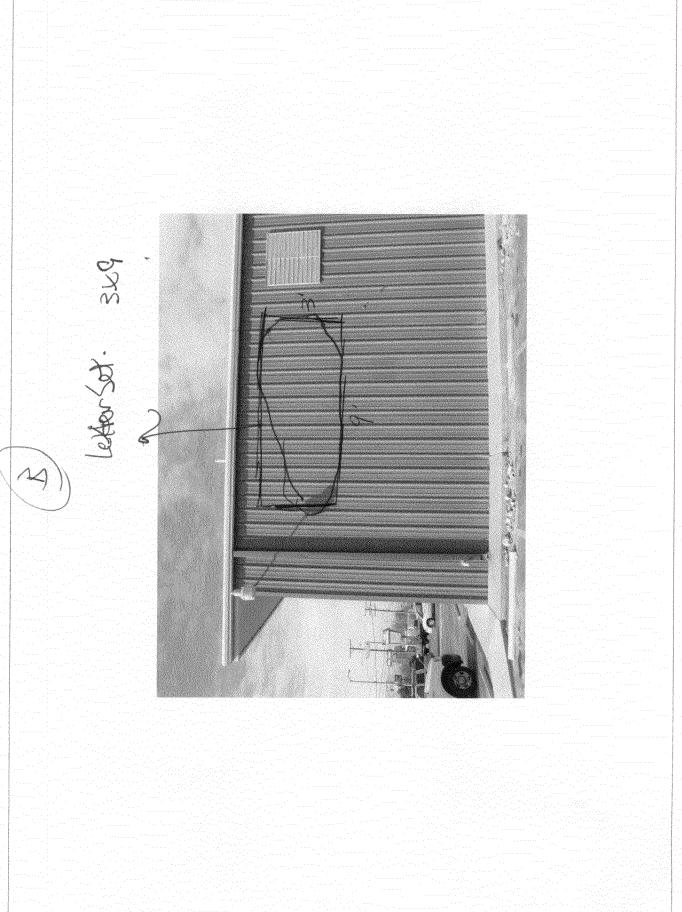

(Pink: Code Enforcement)

| BUSINESS NAME INTERNATIONAL IMPORTS LIC<br>STREET ADDRESS 2892 NORTH AVENUE. ADD<br>PROPERTY OWNER EMORY CANTEBLE. TEL                                                                                                                                                                                                                                                                                                                                                                                                                                                                                                                                                                                                                                                                                                                                                                                                                                                                                                                                                                                                                                                                                                                                                                                                                                                                                                                                                                                                                                                                                                                                                                                                                                                                                                                                                                                                                                                                                                                                                                                                       | TRACTOR SIGNS FIRST ENSENO. ZOTIISO  DRESS JSO NERSH AVE GJ CELBISOT  EPHONENO. 256-1877  TTACT PERSON KEVIN MCARNEY                                                                                                                                                                                                                                                                                                                                                                                                                                                                                                                                                                                                                                                                                                                                                                                                                                                                                                                                                                                                                                                                                                                                                                                                                                                                                                                                                                                                                                                                                                                                                                                                                                                                                                                                                                                                                                                                                                                                                                                                          |  |
|------------------------------------------------------------------------------------------------------------------------------------------------------------------------------------------------------------------------------------------------------------------------------------------------------------------------------------------------------------------------------------------------------------------------------------------------------------------------------------------------------------------------------------------------------------------------------------------------------------------------------------------------------------------------------------------------------------------------------------------------------------------------------------------------------------------------------------------------------------------------------------------------------------------------------------------------------------------------------------------------------------------------------------------------------------------------------------------------------------------------------------------------------------------------------------------------------------------------------------------------------------------------------------------------------------------------------------------------------------------------------------------------------------------------------------------------------------------------------------------------------------------------------------------------------------------------------------------------------------------------------------------------------------------------------------------------------------------------------------------------------------------------------------------------------------------------------------------------------------------------------------------------------------------------------------------------------------------------------------------------------------------------------------------------------------------------------------------------------------------------------|-------------------------------------------------------------------------------------------------------------------------------------------------------------------------------------------------------------------------------------------------------------------------------------------------------------------------------------------------------------------------------------------------------------------------------------------------------------------------------------------------------------------------------------------------------------------------------------------------------------------------------------------------------------------------------------------------------------------------------------------------------------------------------------------------------------------------------------------------------------------------------------------------------------------------------------------------------------------------------------------------------------------------------------------------------------------------------------------------------------------------------------------------------------------------------------------------------------------------------------------------------------------------------------------------------------------------------------------------------------------------------------------------------------------------------------------------------------------------------------------------------------------------------------------------------------------------------------------------------------------------------------------------------------------------------------------------------------------------------------------------------------------------------------------------------------------------------------------------------------------------------------------------------------------------------------------------------------------------------------------------------------------------------------------------------------------------------------------------------------------------------|--|
| 1. FLUSH WALL   2 Square Feet per Linear Foot of Building Façade   Face change only on items 2, 3 & 4     2 Square Feet per Linear Foot of Building Facade   2 Square Feet per Linear Foot of Building Facade   0.5 Square Feet per each Linear Foot of Building Facade   2 Traffic Lanes - 0.75 Square Feet x Street Frontage   4 or more Traffic Lanes - 1.5 Square Feet x Street Frontage   4 or more Traffic Lanes - 1.5 Square Feet x Street Frontage   4 or more Traffic Lanes - 1.5 Square Feet x Street Frontage   4 or more Traffic Lanes - 1.5 Square Feet x Street Frontage   4 or more Traffic Lanes - 1.5 Square Feet x Street Frontage   4 or more Traffic Lanes - 1.5 Square Feet x Street Frontage   4 or more Traffic Lanes - 1.5 Square Feet x Street Frontage   4 or more Traffic Lanes - 1.5 Square Feet x Street Frontage   4 or more Traffic Lanes - 1.5 Square Feet x Street Frontage   4 or more Traffic Lanes - 1.5 Square Feet x Street Frontage   4 or more Traffic Lanes - 1.5 Square Feet x Street Frontage   4 or more Traffic Lanes - 1.5 Square Feet x Street Frontage   4 or more Traffic Lanes - 1.5 Square Feet x Street Frontage   4 or more Traffic Lanes - 1.5 Square Feet x Street Frontage   4 or more Traffic Lanes - 1.5 Square Feet x Street Frontage   4 or more Traffic Lanes - 1.5 Square Feet x Street Frontage   4 or more Traffic Lanes - 1.5 Square Feet x Street Frontage   4 or more Traffic Lanes - 1.5 Square Feet x Street Frontage   4 or more Traffic Lanes - 1.5 Square Feet x Street Frontage   4 or more Traffic Lanes - 1.5 Square Feet x Street Frontage   4 or more Traffic Lanes - 1.5 Square Feet x Street Frontage   4 or more Traffic Lanes - 1.5 Square Feet x Street Frontage   4 or more Traffic Lanes - 1.5 Square Feet x Street Frontage   4 or more Traffic Lanes - 1.5 Square Feet x Street Frontage   4 or more Traffic Lanes - 1.5 Square Feet x Street Frontage   4 or more Traffic Lanes - 1.5 Square Feet x Street Frontage   4 or more Traffic Lanes - 1.5 Square Feet x Street Frontage   4 or more Traffic Lanes - 1.5 Square Feet x Stree |                                                                                                                                                                                                                                                                                                                                                                                                                                                                                                                                                                                                                                                                                                                                                                                                                                                                                                                                                                                                                                                                                                                                                                                                                                                                                                                                                                                                                                                                                                                                                                                                                                                                                                                                                                                                                                                                                                                                                                                                                                                                                                                               |  |
| [ ] Existing Externally or Internally Illuminated – No Change in Electrical Service [ ] Non-Illuminated                                                                                                                                                                                                                                                                                                                                                                                                                                                                                                                                                                                                                                                                                                                                                                                                                                                                                                                                                                                                                                                                                                                                                                                                                                                                                                                                                                                                                                                                                                                                                                                                                                                                                                                                                                                                                                                                                                                                                                                                                      |                                                                                                                                                                                                                                                                                                                                                                                                                                                                                                                                                                                                                                                                                                                                                                                                                                                                                                                                                                                                                                                                                                                                                                                                                                                                                                                                                                                                                                                                                                                                                                                                                                                                                                                                                                                                                                                                                                                                                                                                                                                                                                                               |  |
| (1-4) Area of Proposed Sign: 27 Square Feet  (1-3) Building Façade: Linear Feet Building Facade Direction: North South East West  (4) Street Frontage: 220 Linear Feet Name of Street: Name of Street: Linear Feet Clearance to Grade: 13 Feet                                                                                                                                                                                                                                                                                                                                                                                                                                                                                                                                                                                                                                                                                                                                                                                                                                                                                                                                                                                                                                                                                                                                                                                                                                                                                                                                                                                                                                                                                                                                                                                                                                                                                                                                                                                                                                                                               |                                                                                                                                                                                                                                                                                                                                                                                                                                                                                                                                                                                                                                                                                                                                                                                                                                                                                                                                                                                                                                                                                                                                                                                                                                                                                                                                                                                                                                                                                                                                                                                                                                                                                                                                                                                                                                                                                                                                                                                                                                                                                                                               |  |
| EXISTING SIGNAGE/TYPE: BLOG.                                                                                                                                                                                                                                                                                                                                                                                                                                                                                                                                                                                                                                                                                                                                                                                                                                                                                                                                                                                                                                                                                                                                                                                                                                                                                                                                                                                                                                                                                                                                                                                                                                                                                                                                                                                                                                                                                                                                                                                                                                                                                                 | FOR OFFICE USE ONLY                                                                                                                                                                                                                                                                                                                                                                                                                                                                                                                                                                                                                                                                                                                                                                                                                                                                                                                                                                                                                                                                                                                                                                                                                                                                                                                                                                                                                                                                                                                                                                                                                                                                                                                                                                                                                                                                                                                                                                                                                                                                                                           |  |
| EXISTING SCENS , TO RE REMOVED 11.9 SO. Ft.                                                                                                                                                                                                                                                                                                                                                                                                                                                                                                                                                                                                                                                                                                                                                                                                                                                                                                                                                                                                                                                                                                                                                                                                                                                                                                                                                                                                                                                                                                                                                                                                                                                                                                                                                                                                                                                                                                                                                                                                                                                                                  |                                                                                                                                                                                                                                                                                                                                                                                                                                                                                                                                                                                                                                                                                                                                                                                                                                                                                                                                                                                                                                                                                                                                                                                                                                                                                                                                                                                                                                                                                                                                                                                                                                                                                                                                                                                                                                                                                                                                                                                                                                                                                                                               |  |
| EXISTING SIGNS A LO SE REMORE N.4 Sq. Ft.                                                                                                                                                                                                                                                                                                                                                                                                                                                                                                                                                                                                                                                                                                                                                                                                                                                                                                                                                                                                                                                                                                                                                                                                                                                                                                                                                                                                                                                                                                                                                                                                                                                                                                                                                                                                                                                                                                                                                                                                                                                                                    | Signage Allowed on Parcel:                                                                                                                                                                                                                                                                                                                                                                                                                                                                                                                                                                                                                                                                                                                                                                                                                                                                                                                                                                                                                                                                                                                                                                                                                                                                                                                                                                                                                                                                                                                                                                                                                                                                                                                                                                                                                                                                                                                                                                                                                                                                                                    |  |
| Removed FREE STANDING 12 Sq. Ft.                                                                                                                                                                                                                                                                                                                                                                                                                                                                                                                                                                                                                                                                                                                                                                                                                                                                                                                                                                                                                                                                                                                                                                                                                                                                                                                                                                                                                                                                                                                                                                                                                                                                                                                                                                                                                                                                                                                                                                                                                                                                                             | Signage Allowed on Parcel:  350 × 2 Building 700 Sq. Ft.                                                                                                                                                                                                                                                                                                                                                                                                                                                                                                                                                                                                                                                                                                                                                                                                                                                                                                                                                                                                                                                                                                                                                                                                                                                                                                                                                                                                                                                                                                                                                                                                                                                                                                                                                                                                                                                                                                                                                                                                                                                                      |  |
| PERMONS FREE STANDING 72 Sq. Ft. FLUSHWALL ENST BLOG GUNCT'N BMGO 36 Sq. Ft.                                                                                                                                                                                                                                                                                                                                                                                                                                                                                                                                                                                                                                                                                                                                                                                                                                                                                                                                                                                                                                                                                                                                                                                                                                                                                                                                                                                                                                                                                                                                                                                                                                                                                                                                                                                                                                                                                                                                                                                                                                                 |                                                                                                                                                                                                                                                                                                                                                                                                                                                                                                                                                                                                                                                                                                                                                                                                                                                                                                                                                                                                                                                                                                                                                                                                                                                                                                                                                                                                                                                                                                                                                                                                                                                                                                                                                                                                                                                                                                                                                                                                                                                                                                                               |  |
| Removas FREE STANDING 12 Sq. Ft.                                                                                                                                                                                                                                                                                                                                                                                                                                                                                                                                                                                                                                                                                                                                                                                                                                                                                                                                                                                                                                                                                                                                                                                                                                                                                                                                                                                                                                                                                                                                                                                                                                                                                                                                                                                                                                                                                                                                                                                                                                                                                             | 350 × 2 Building 700 Sq. Ft.                                                                                                                                                                                                                                                                                                                                                                                                                                                                                                                                                                                                                                                                                                                                                                                                                                                                                                                                                                                                                                                                                                                                                                                                                                                                                                                                                                                                                                                                                                                                                                                                                                                                                                                                                                                                                                                                                                                                                                                                                                                                                                  |  |
| PERMONS FREE STANDING 72 Sq. Ft.  FLUSHWALL EAST BLOG GUNCT'N BMGO 36 Sq. Ft.  FLUSHWALL (A) 72  Total Existing: 180 Sq. Ft.                                                                                                                                                                                                                                                                                                                                                                                                                                                                                                                                                                                                                                                                                                                                                                                                                                                                                                                                                                                                                                                                                                                                                                                                                                                                                                                                                                                                                                                                                                                                                                                                                                                                                                                                                                                                                                                                                                                                                                                                 | 350 × 2 Building 700 Sq. Ft.  220 × 1.5 Free-Standing 330 Sq. Ft.                                                                                                                                                                                                                                                                                                                                                                                                                                                                                                                                                                                                                                                                                                                                                                                                                                                                                                                                                                                                                                                                                                                                                                                                                                                                                                                                                                                                                                                                                                                                                                                                                                                                                                                                                                                                                                                                                                                                                                                                                                                             |  |
| FLUSHWALL EAST BLOG GUNCT'N BMYC) 36 Sq. Ft.  FLUSHWALL EAST BLOG GUNCT'N BMYC) 72  Total Existing: 180 Sq. Ft.                                                                                                                                                                                                                                                                                                                                                                                                                                                                                                                                                                                                                                                                                                                                                                                                                                                                                                                                                                                                                                                                                                                                                                                                                                                                                                                                                                                                                                                                                                                                                                                                                                                                                                                                                                                                                                                                                                                                                                                                              | 350 × 2 Building                                                                                                                                                                                                                                                                                                                                                                                                                                                                                                                                                                                                                                                                                                                                                                                                                                                                                                                                                                                                                                                                                                                                                                                                                                                                                                                                                                                                                                                                                                                                                                                                                                                                                                                                                                                                                                                                                                                                                                                                                                                                                                              |  |
| PERMONS FREE STANDING 72 Sq. Ft.  FLUSHWALL ENST BLOG GUNCTIN Brugo 36 Sq. Ft.  FLUSHWALL (A) 72  Total Existing: 180 Sq. Ft.  COMMENTS: Letter Set to be placed on 6                                                                                                                                                                                                                                                                                                                                                                                                                                                                                                                                                                                                                                                                                                                                                                                                                                                                                                                                                                                                                                                                                                                                                                                                                                                                                                                                                                                                                                                                                                                                                                                                                                                                                                                                                                                                                                                                                                                                                        | 350 x 2 Building 700 Sq. Ft.  220 x 1.5 Free-Standing 330 Sq. Ft.  Total Allowed: 700 Sq. Ft.  AST SHE OF BUILDING OF TOTAL Allowed: 10570MGR  ed for each sign. Attach a sketch, to scale, of proposed and an, to scale, showing: abutting streets, alleys, easements,                                                                                                                                                                                                                                                                                                                                                                                                                                                                                                                                                                                                                                                                                                                                                                                                                                                                                                                                                                                                                                                                                                                                                                                                                                                                                                                                                                                                                                                                                                                                                                                                                                                                                                                                                                                                                                                       |  |
| PERMONSI FREE STANDING 72 Sq. Ft.  FLUSHWALL ENST BLOG (JUNCT'N Bruge) 36 Sq. Ft.  Total Existing: 180 Sq. Ft.  Total Existing: 180 Sq. Ft.  COMMENTS: Letter Set to be placed on the standard signage including types, dimensions and lettering. Attach a plot p driveways, encroachments, property lines, distances from existing buildings to                                                                                                                                                                                                                                                                                                                                                                                                                                                                                                                                                                                                                                                                                                                                                                                                                                                                                                                                                                                                                                                                                                                                                                                                                                                                                                                                                                                                                                                                                                                                                                                                                                                                                                                                                                             | Building 700 Sq. Ft.  220 × 1.5 Free-Standing 330 Sq. Ft.  Total Allowed: 700 Sq. Ft.  Total Allowed: 700 Sq. Ft.  White of Building Cosmon Sq. Ft.  Cosmon Sq. Ft.  At Sq. Ft.  At Sq. Ft.  Cosmon Sq. Ft.  At Sq. Ft.  At Sq. Ft.  Total Allowed: 700 Sq. Ft.  Portion Sq. Ft.  Cosmon Sq. Ft.  At Sq. Ft.  At Sq. Ft.  At Sq. Ft.  Portion Sq. Ft.  Cosmon Sq. Ft.  At Sq. |  |
| PERMINAL EAST BLOG (JUNCT'N Brugo) 36 Sq. Ft.  FLUSHWALL EAST BLOG (JUNCT'N Brugo) 36 Sq. Ft.  Total Existing: 180 Sq. Ft.  COMMENTS: Letter Set to be placed on the strain of the sign permit is require existing signage including types, dimensions and lettering. Attach a plot provided that no guy wires, braces or supports shall be visible.  I hereby attest that the information on this form and the attached sketches are                                                                                                                                                                                                                                                                                                                                                                                                                                                                                                                                                                                                                                                                                                                                                                                                                                                                                                                                                                                                                                                                                                                                                                                                                                                                                                                                                                                                                                                                                                                                                                                                                                                                                        | Building 700 Sq. Ft.  220 × 1.5 Free-Standing 330 Sq. Ft.  Total Allowed: 700 Sq. Ft.  Total Allowed: 700 Sq. Ft.  White of Building Cosmon Sq. Ft.  Cosmon Sq. Ft.  At Sq. Ft.  At Sq. Ft.  Cosmon Sq. Ft.  At Sq. Ft.  At Sq. Ft.  Total Allowed: 700 Sq. Ft.  Portion Sq. Ft.  Cosmon Sq. Ft.  At Sq. Ft.  At Sq. Ft.  At Sq. Ft.  Portion Sq. Ft.  Cosmon Sq. Ft.  At Sq. |  |