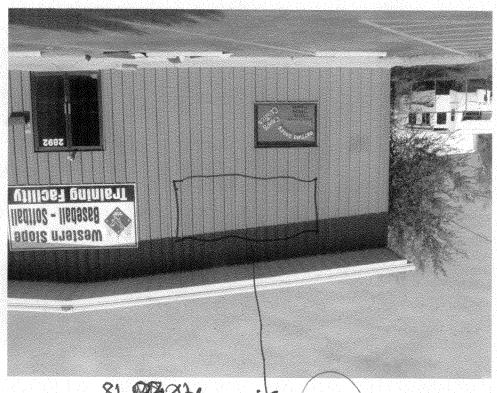

(Yellow: Applicant)

Sound Payade

LARGE LETTER SET TO GO HENER

81000 NH

THIS LEGITER SET TO BE APPLIED TO BOUNDARD ENDER OF BOUNDARD ENDER OF BOUNDARD