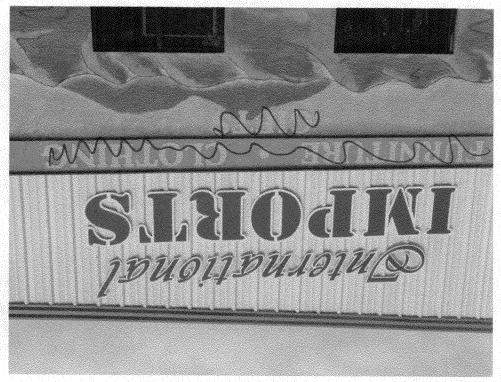

(Pink: Code Enforcement)

| BUSINESS NAME NTEADATION INFOSTS LICENSTREET ADDRESS 2872 NORTH AND TELEPOWNER ADDRESS 2872 NORTH AND CONTACT | HONE NO. 970-256-1877 ACT PERSON KEVIN M'CARNEY Façade Facade juilding Facade |  |
|-------------------------------------------------------------------------------------------------------------------------------------------------------------------------------------------------------------------------------------------------------------------------------------------------------------------------------------------------------------------------------------------------------------------------------------------------------------------------------------------------------------------------------------------------------------------------------------------------------------------------------------------------------------------------------------------------------------------------------------------------------------------------------------------------------------------------------------------------------------------------------------------------------------------------------------------------------------------------------------------------------------------------------------------------------------------------------------------------------------------------------------------------------------------------------------------------------------------------------------------------------------------------------------------------------------------------------------------------------------------------------------------------------------------------------------------------------------------------------------------------------------------------------------------------------------------------------------------------------------------------------------------------------------------------------------------------------------------------------------------------------------------------------------------------------------------------------------------------------------------------------------------------------------------------------------------------------------------------------------------------------------------------------------------------------------------------------------------------------------------------------|-------------------------------------------------------------------------------|--|
| [ ] 4. FREE-STANDING 2 Traffic Lanes - 0.75 Square Feet x Street Frontage 4 or more Traffic Lanes - 1.5 Square Feet x Street Frontage                                                                                                                                                                                                                                                                                                                                                                                                                                                                                                                                                                                                                                                                                                                                                                                                                                                                                                                                                                                                                                                                                                                                                                                                                                                                                                                                                                                                                                                                                                                                                                                                                                                                                                                                                                                                                                                                                                                                                                                         |                                                                               |  |
| [ ] Existing Externally or Internally Illuminated – No Change in Electrical Service [ ] Non-Illuminated                                                                                                                                                                                                                                                                                                                                                                                                                                                                                                                                                                                                                                                                                                                                                                                                                                                                                                                                                                                                                                                                                                                                                                                                                                                                                                                                                                                                                                                                                                                                                                                                                                                                                                                                                                                                                                                                                                                                                                                                                       |                                                                               |  |
| (1-4) Area of Proposed Sign: 77 Square Feet (1-3) Building Façade: Linear Feet Building Facade Direction: North South East West (4) Street Frontage: 40 220 Linear Feet Name of Street: North Avenue (2-4) Height to Top of Sign: 16 Feet Clearance to Grade: 17 Feet                                                                                                                                                                                                                                                                                                                                                                                                                                                                                                                                                                                                                                                                                                                                                                                                                                                                                                                                                                                                                                                                                                                                                                                                                                                                                                                                                                                                                                                                                                                                                                                                                                                                                                                                                                                                                                                         |                                                                               |  |
| EXISTING SIGNAGE/TYPE: BLOG.                                                                                                                                                                                                                                                                                                                                                                                                                                                                                                                                                                                                                                                                                                                                                                                                                                                                                                                                                                                                                                                                                                                                                                                                                                                                                                                                                                                                                                                                                                                                                                                                                                                                                                                                                                                                                                                                                                                                                                                                                                                                                                  | FOR OFFICE USE ONLY                                                           |  |
| EXISTING SIGHT WILL be ASMORED N.a. Sq. Ft.                                                                                                                                                                                                                                                                                                                                                                                                                                                                                                                                                                                                                                                                                                                                                                                                                                                                                                                                                                                                                                                                                                                                                                                                                                                                                                                                                                                                                                                                                                                                                                                                                                                                                                                                                                                                                                                                                                                                                                                                                                                                                   | Signage Allowed on Parcel:                                                    |  |
| Belsimer 72 sq. Ft.                                                                                                                                                                                                                                                                                                                                                                                                                                                                                                                                                                                                                                                                                                                                                                                                                                                                                                                                                                                                                                                                                                                                                                                                                                                                                                                                                                                                                                                                                                                                                                                                                                                                                                                                                                                                                                                                                                                                                                                                                                                                                                           | 6개 x 3 Building <u>/ 고용</u> Sq. Ft.                                           |  |
| FLUSHWALL EAST BLOG (JUNCTIN BINGO) 36 Sq. Ft.                                                                                                                                                                                                                                                                                                                                                                                                                                                                                                                                                                                                                                                                                                                                                                                                                                                                                                                                                                                                                                                                                                                                                                                                                                                                                                                                                                                                                                                                                                                                                                                                                                                                                                                                                                                                                                                                                                                                                                                                                                                                                | 220 N 15 Free-Standing 330 Sq. Ft.                                            |  |
| Total Existing: /6 S Sq. Ft.                                                                                                                                                                                                                                                                                                                                                                                                                                                                                                                                                                                                                                                                                                                                                                                                                                                                                                                                                                                                                                                                                                                                                                                                                                                                                                                                                                                                                                                                                                                                                                                                                                                                                                                                                                                                                                                                                                                                                                                                                                                                                                  | Total Allowed: 330 Sq. Ft.                                                    |  |
| COMMENTS: EXISTING LETTER SET CUSTOMER PLANS TO MOVE \$ INSTALL ON BULLDING FROM PREVIOUS ON LOCATION (2930 NORTH) -NOW SIGN FOR THIS PROPERTY                                                                                                                                                                                                                                                                                                                                                                                                                                                                                                                                                                                                                                                                                                                                                                                                                                                                                                                                                                                                                                                                                                                                                                                                                                                                                                                                                                                                                                                                                                                                                                                                                                                                                                                                                                                                                                                                                                                                                                                |                                                                               |  |
| ON DUCLDING HEDAN TREVIOUS, LOCATION CCID MERCHY - NOW SIGN FOR THIS PROPERT                                                                                                                                                                                                                                                                                                                                                                                                                                                                                                                                                                                                                                                                                                                                                                                                                                                                                                                                                                                                                                                                                                                                                                                                                                                                                                                                                                                                                                                                                                                                                                                                                                                                                                                                                                                                                                                                                                                                                                                                                                                  |                                                                               |  |
| <b>NOTE:</b> No sign may exceed 300 square feet. A separate sign permit is required for each sign. Attach a sketch, to scale, of proposed and existing signage including types, dimensions and lettering. Attach a plot plan, to scale, showing: abutting streets, alleys, easements, driveways, encroachments, property lines, distances from existing buildings to proposed signs and required setbacks. Roof signs shall be manufactured such that no guy wires, braces or supports shall be visible.                                                                                                                                                                                                                                                                                                                                                                                                                                                                                                                                                                                                                                                                                                                                                                                                                                                                                                                                                                                                                                                                                                                                                                                                                                                                                                                                                                                                                                                                                                                                                                                                                      |                                                                               |  |
| I hereby attest that the information on this form and the attached sketches are true and accurate.                                                                                                                                                                                                                                                                                                                                                                                                                                                                                                                                                                                                                                                                                                                                                                                                                                                                                                                                                                                                                                                                                                                                                                                                                                                                                                                                                                                                                                                                                                                                                                                                                                                                                                                                                                                                                                                                                                                                                                                                                            |                                                                               |  |
| Applicant's Signature Date Community Development Approval Date                                                                                                                                                                                                                                                                                                                                                                                                                                                                                                                                                                                                                                                                                                                                                                                                                                                                                                                                                                                                                                                                                                                                                                                                                                                                                                                                                                                                                                                                                                                                                                                                                                                                                                                                                                                                                                                                                                                                                                                                                                                                |                                                                               |  |