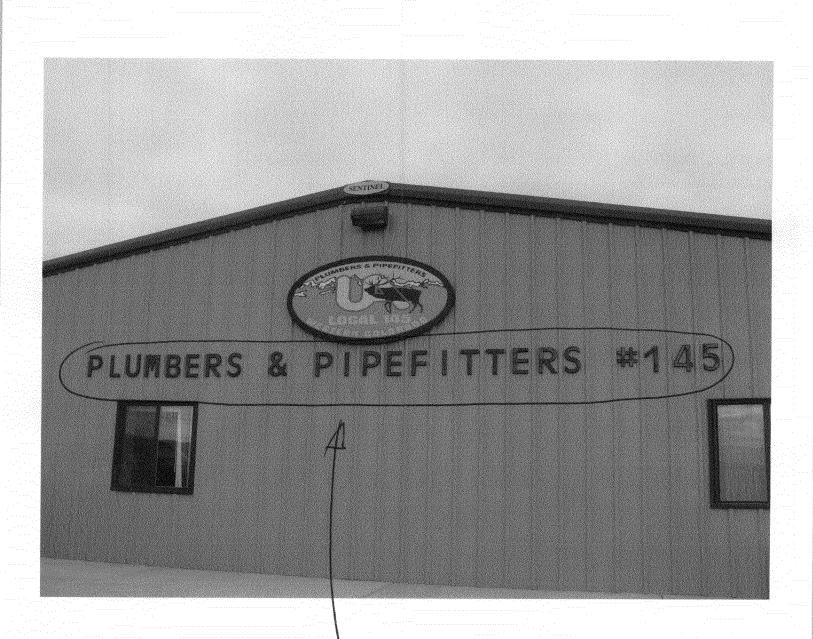

## Sign Permit For Signs that DO NOT Require

a Building Permit

| Date Submitted _ | 10/17/08 |
|------------------|----------|
| Zone C2          |          |

(Pink: Applicant)

| BUSINESS NAME PIPE TRADE EDUCATIONAL CENTER LICENS STREET ADDRESS 3168 PIPE CT. ADDRE PROPERTY OWNER PIPE TRADE ED. CENTER TELEPH                                                                                                                                                                                                                                                                                                                                                                 | ACTOR ANGEL SIGN CO ENO. 20800 77 SS 390 N. WESTGATE DR. HONE 244-8934 CT PERSON DARREN HARWARD |  |
|---------------------------------------------------------------------------------------------------------------------------------------------------------------------------------------------------------------------------------------------------------------------------------------------------------------------------------------------------------------------------------------------------------------------------------------------------------------------------------------------------|-------------------------------------------------------------------------------------------------|--|
| 1. FLUSH WALL 2 Square Feet per Linear Foot of Building Façade 2 Square Feet per Linear Foot of Building Facade 3. PROJECTING 5. Square Feet per each Linear Foot of Building Facade 7. Traffic Lanes - 0.75 Square Feet x Street Frontage 8. 4 or more Traffic Lanes - 1.5 Square Feet x Street Frontage                                                                                                                                                                                         |                                                                                                 |  |
| [ ] Existing Externally or Internally Illuminated – No Change in Electrical Service [ ] Non-Illuminated                                                                                                                                                                                                                                                                                                                                                                                           |                                                                                                 |  |
| (1-4) Area of Proposed Sign: Square Feet (1-3) Building Façade: ISO Linear Feet                                                                                                                                                                                                                                                                                                                                                                                                                   |                                                                                                 |  |
| EXISTING SIGNAGE TYPE & SQUARE FOOTAGE:                                                                                                                                                                                                                                                                                                                                                                                                                                                           | FOR OFFICE USE ONLY                                                                             |  |
| WALL HOUNT #3 Sq. Ft.                                                                                                                                                                                                                                                                                                                                                                                                                                                                             | Signage Allowed on Parcel:                                                                      |  |
| WALL MOUNT #1 20 Sq. Ft.                                                                                                                                                                                                                                                                                                                                                                                                                                                                          | Building <u>300</u> Sq. Ft.                                                                     |  |
| Sq. Ft.                                                                                                                                                                                                                                                                                                                                                                                                                                                                                           | Free-Standing 44, 25 Sq. Ft.                                                                    |  |
| Total Existing:                                                                                                                                                                                                                                                                                                                                                                                                                                                                                   | Total Allowed: 300 Sq. Ft.                                                                      |  |
| comments: two of three - Lettering under oval "elk" sign                                                                                                                                                                                                                                                                                                                                                                                                                                          |                                                                                                 |  |
| NOTE: No sign may exceed 300 square feet. A separate sign permit is required for each sign. Attach a sketch, to scale, of proposed and existing signage including types, dimensions and lettering. Attach a plot plan, to scale, showing: abutting streets, alleys, easements, driveways, encroachments, property lines, distances from existing buildings to proposed signs and required setbacks. Roof signs shall be manufactured such that no guy wires, braces or supports shall be visible. |                                                                                                 |  |
| Hereby attest that the information on this form and the attached sketches are true and accurate.    10/15/08   Fat Dunley   10/15/08   Applicant's Signature   Date   Planning Approval   Date                                                                                                                                                                                                                                                                                                    |                                                                                                 |  |

(Yellow: Neighborhood Services)

516N #Z