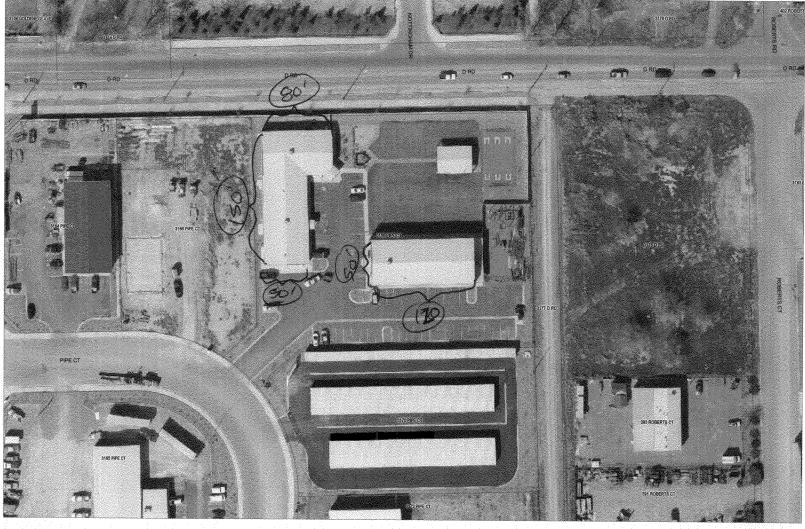

#3

| BUSINESS NAME PIPE TRADE EDUCATIONAL CONTERLICENSE STREET ADDRESS 3168 PIPE CT. ADDRES PROPERTY OWNER PIPE TRADE ED. CENTER TELEPHO                                                                                                                                                                                                                                                                                                                                                                                                                                                                                                                                                                                                                                                                                                                                                                                                                                                                                                                                                                                                                                                                                                                                                                                                                                                                                                                                                                                                                                                                                                                                                                                                                                                                                                                                                                                                                                                                                                                                                                                            | CTOR ANGEL SIGN CO NO. 2080077 S 590 N. WETGATE DR. DNE 244-8934 TPERSON DARREN HARWARD |  |
|--------------------------------------------------------------------------------------------------------------------------------------------------------------------------------------------------------------------------------------------------------------------------------------------------------------------------------------------------------------------------------------------------------------------------------------------------------------------------------------------------------------------------------------------------------------------------------------------------------------------------------------------------------------------------------------------------------------------------------------------------------------------------------------------------------------------------------------------------------------------------------------------------------------------------------------------------------------------------------------------------------------------------------------------------------------------------------------------------------------------------------------------------------------------------------------------------------------------------------------------------------------------------------------------------------------------------------------------------------------------------------------------------------------------------------------------------------------------------------------------------------------------------------------------------------------------------------------------------------------------------------------------------------------------------------------------------------------------------------------------------------------------------------------------------------------------------------------------------------------------------------------------------------------------------------------------------------------------------------------------------------------------------------------------------------------------------------------------------------------------------------|-----------------------------------------------------------------------------------------|--|
| 1. FLUSH WALL 2 Square Feet per Linear Foot of Building Façade 2 Square Feet per Linear Foot of Building Facade 3 PROJECTING 5 Square Feet per each Linear Foot of Building Facade 5 Comparison of Building Facade 6 Comparison of Building Facade 7 Comparison of Building Facade 8 Comparison of Building Facade 9 Compariso |                                                                                         |  |
| [ ] Existing Externally or Internally Illuminated – No Change in Electrical Service [ ] Non-Illuminated                                                                                                                                                                                                                                                                                                                                                                                                                                                                                                                                                                                                                                                                                                                                                                                                                                                                                                                                                                                                                                                                                                                                                                                                                                                                                                                                                                                                                                                                                                                                                                                                                                                                                                                                                                                                                                                                                                                                                                                                                        |                                                                                         |  |
| (1-4) Area of Proposed Sign: Square Feet (1-3) Building Façade: Linear Feet                                                                                                                                                                                                                                                                                                                                                                                                                                                                                                                                                                                                                                                                                                                                                                                                                                                                                                                                                                                                                                                                                                                                                                                                                                                                                                                                                                                                                                                                                                                                                                                                                                                                                                                                                                                                                                                                                                                                                                                                                                                    |                                                                                         |  |
| EXISTING SIGNAGE TYPE & SQUARE FOOTAGE:                                                                                                                                                                                                                                                                                                                                                                                                                                                                                                                                                                                                                                                                                                                                                                                                                                                                                                                                                                                                                                                                                                                                                                                                                                                                                                                                                                                                                                                                                                                                                                                                                                                                                                                                                                                                                                                                                                                                                                                                                                                                                        | FOR OFFICE USE ONLY                                                                     |  |
| intel mount # 2 sq. Ft.  WALL MOUNT # Sq. Ft.                                                                                                                                                                                                                                                                                                                                                                                                                                                                                                                                                                                                                                                                                                                                                                                                                                                                                                                                                                                                                                                                                                                                                                                                                                                                                                                                                                                                                                                                                                                                                                                                                                                                                                                                                                                                                                                                                                                                                                                                                                                                                  | Signage Allowed on Parcel:  Building _240                                               |  |
| Sq. Ft.  Total Existing: Sq. Ft.                                                                                                                                                                                                                                                                                                                                                                                                                                                                                                                                                                                                                                                                                                                                                                                                                                                                                                                                                                                                                                                                                                                                                                                                                                                                                                                                                                                                                                                                                                                                                                                                                                                                                                                                                                                                                                                                                                                                                                                                                                                                                               | Free-Standing <u>44.25</u> Sq. Ft.  Total Allowed: <u>240</u> Sq. Ft.                   |  |
| comments: Three of three - Settering # 2                                                                                                                                                                                                                                                                                                                                                                                                                                                                                                                                                                                                                                                                                                                                                                                                                                                                                                                                                                                                                                                                                                                                                                                                                                                                                                                                                                                                                                                                                                                                                                                                                                                                                                                                                                                                                                                                                                                                                                                                                                                                                       | mounted to building                                                                     |  |
| NOTE: No sign may exceed 300 square feet. A separate sign permit is required for each sign. Attach a sketch, to scale, of                                                                                                                                                                                                                                                                                                                                                                                                                                                                                                                                                                                                                                                                                                                                                                                                                                                                                                                                                                                                                                                                                                                                                                                                                                                                                                                                                                                                                                                                                                                                                                                                                                                                                                                                                                                                                                                                                                                                                                                                      |                                                                                         |  |

**NOTE:** No sign may exceed 300 square feet. A separate sign permit is required for each sign. Attach a sketch, to scale, of proposed and existing signage including types, dimensions and lettering. Attach a plot plan, to scale, showing: abutting streets, alleys, easements, driveways, encroachments, property lines, distances from existing buildings to proposed signs and required setbacks. Roof signs shall be manufactured such that no guy wires, braces or supports shall be visible.