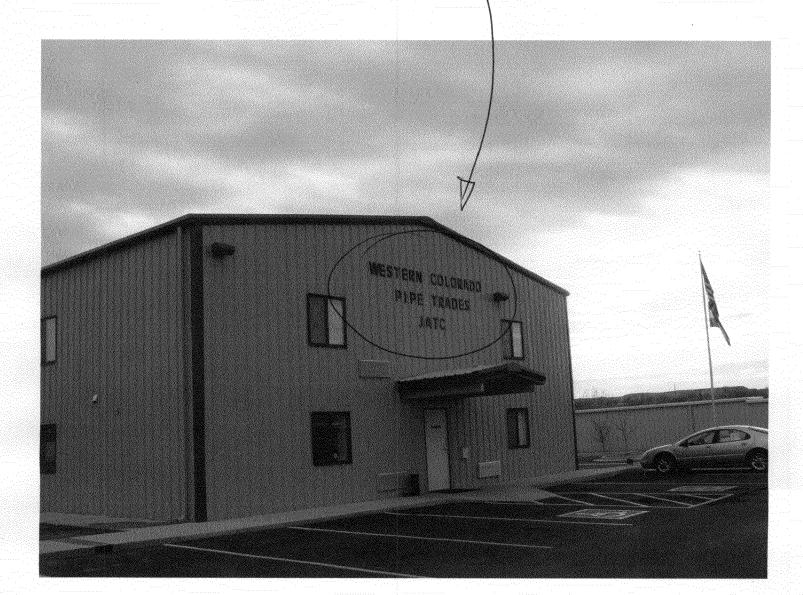

#3

| BUSINESS NAME PIPE TRADE EDUCATIONAL CONTERLICENSE STREET ADDRESS 3168 PIPE CT. ADDRES PROPERTY OWNER PIPE TRADE ED. CENTER TELEPHO                                                                                                                                                                                                                                                                                                                                                                                                                                                                                                                                                                                                                                                                                                                                                                                                                                                                                                                                                                                                                                                                                                                                                                                                                                                                                                                                                                                                                                                                                                                                                                                                                                                                                                                                                                                                                                                                                                                                                                                            | CTOR ANGEL SIGN CO NO. 2080077 S 590 N. WETGATE DR. DNE 244-8934 TPERSON DARREN HARWARD |  |
|--------------------------------------------------------------------------------------------------------------------------------------------------------------------------------------------------------------------------------------------------------------------------------------------------------------------------------------------------------------------------------------------------------------------------------------------------------------------------------------------------------------------------------------------------------------------------------------------------------------------------------------------------------------------------------------------------------------------------------------------------------------------------------------------------------------------------------------------------------------------------------------------------------------------------------------------------------------------------------------------------------------------------------------------------------------------------------------------------------------------------------------------------------------------------------------------------------------------------------------------------------------------------------------------------------------------------------------------------------------------------------------------------------------------------------------------------------------------------------------------------------------------------------------------------------------------------------------------------------------------------------------------------------------------------------------------------------------------------------------------------------------------------------------------------------------------------------------------------------------------------------------------------------------------------------------------------------------------------------------------------------------------------------------------------------------------------------------------------------------------------------|-----------------------------------------------------------------------------------------|--|
| 1. FLUSH WALL 2 Square Feet per Linear Foot of Building Façade 2 Square Feet per Linear Foot of Building Facade 3 PROJECTING 5 Square Feet per each Linear Foot of Building Facade 5 Comparison of Building Facade 6 Comparison of Building Facade 7 Comparison of Building Facade 8 Comparison of Building Facade 9 Compariso |                                                                                         |  |
| [ ] Existing Externally or Internally Illuminated – No Change in Electrical Service [ ] Non-Illuminated                                                                                                                                                                                                                                                                                                                                                                                                                                                                                                                                                                                                                                                                                                                                                                                                                                                                                                                                                                                                                                                                                                                                                                                                                                                                                                                                                                                                                                                                                                                                                                                                                                                                                                                                                                                                                                                                                                                                                                                                                        |                                                                                         |  |
| (1-4) Area of Proposed Sign: Square Feet (1-3) Building Façade: Linear Feet                                                                                                                                                                                                                                                                                                                                                                                                                                                                                                                                                                                                                                                                                                                                                                                                                                                                                                                                                                                                                                                                                                                                                                                                                                                                                                                                                                                                                                                                                                                                                                                                                                                                                                                                                                                                                                                                                                                                                                                                                                                    |                                                                                         |  |
| EXISTING SIGNAGE TYPE & SQUARE FOOTAGE:                                                                                                                                                                                                                                                                                                                                                                                                                                                                                                                                                                                                                                                                                                                                                                                                                                                                                                                                                                                                                                                                                                                                                                                                                                                                                                                                                                                                                                                                                                                                                                                                                                                                                                                                                                                                                                                                                                                                                                                                                                                                                        | FOR OFFICE USE ONLY                                                                     |  |
| intel mount # 2 sq. Ft.  WALL MOUNT # Sq. Ft.                                                                                                                                                                                                                                                                                                                                                                                                                                                                                                                                                                                                                                                                                                                                                                                                                                                                                                                                                                                                                                                                                                                                                                                                                                                                                                                                                                                                                                                                                                                                                                                                                                                                                                                                                                                                                                                                                                                                                                                                                                                                                  | Signage Allowed on Parcel:  Building _240                                               |  |
| Sq. Ft.  Total Existing: Sq. Ft.                                                                                                                                                                                                                                                                                                                                                                                                                                                                                                                                                                                                                                                                                                                                                                                                                                                                                                                                                                                                                                                                                                                                                                                                                                                                                                                                                                                                                                                                                                                                                                                                                                                                                                                                                                                                                                                                                                                                                                                                                                                                                               | Free-Standing <u>44.25</u> Sq. Ft.  Total Allowed: <u>240</u> Sq. Ft.                   |  |
| comments: Three of three - Settering # 2                                                                                                                                                                                                                                                                                                                                                                                                                                                                                                                                                                                                                                                                                                                                                                                                                                                                                                                                                                                                                                                                                                                                                                                                                                                                                                                                                                                                                                                                                                                                                                                                                                                                                                                                                                                                                                                                                                                                                                                                                                                                                       | mounted to building                                                                     |  |
| NOTE: No sign may exceed 300 square feet. A separate sign permit is required for each sign. Attach a sketch, to scale, of                                                                                                                                                                                                                                                                                                                                                                                                                                                                                                                                                                                                                                                                                                                                                                                                                                                                                                                                                                                                                                                                                                                                                                                                                                                                                                                                                                                                                                                                                                                                                                                                                                                                                                                                                                                                                                                                                                                                                                                                      |                                                                                         |  |

**NOTE:** No sign may exceed 300 square feet. A separate sign permit is required for each sign. Attach a sketch, to scale, of proposed and existing signage including types, dimensions and lettering. Attach a plot plan, to scale, showing: abutting streets, alleys, easements, driveways, encroachments, property lines, distances from existing buildings to proposed signs and required setbacks. Roof signs shall be manufactured such that no guy wires, braces or supports shall be visible.