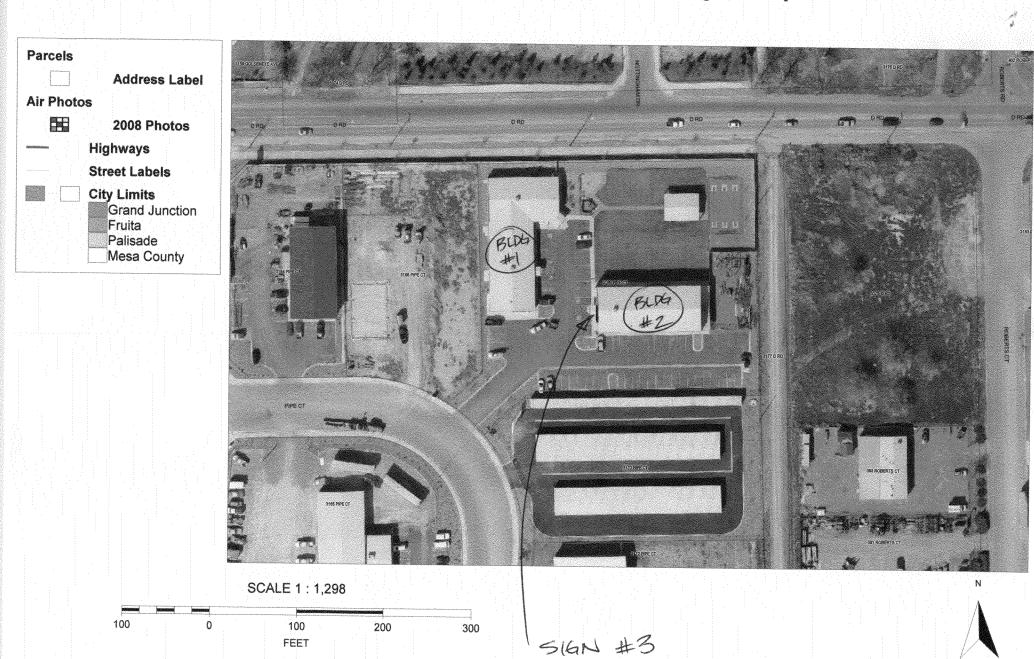

#3

| BUSINESS NAME PIPE TRADE EDUCATIONAL CONTERLICENSE STREET ADDRESS 3168 PIPE CT. ADDRES PROPERTY OWNER PIPE TRADE ED. CENTER TELEPHO                                                                                                                                                                                                                                                                                                                                                                                                                                                                                                                                                                                                                                                                                                                                                                                                                                                                                                                                                                                                                                                                                                                                                                                                                                                                                                                                                                                                                                                                                                                                                                                                                                                                                                                                                                                                                                                                                                                                                                                            | CTOR ANGEL SIGN CO NO. 2080077 S 590 N. WETGATE DR. DNE 244-8934 TPERSON DARREN HARWARD |  |
|--------------------------------------------------------------------------------------------------------------------------------------------------------------------------------------------------------------------------------------------------------------------------------------------------------------------------------------------------------------------------------------------------------------------------------------------------------------------------------------------------------------------------------------------------------------------------------------------------------------------------------------------------------------------------------------------------------------------------------------------------------------------------------------------------------------------------------------------------------------------------------------------------------------------------------------------------------------------------------------------------------------------------------------------------------------------------------------------------------------------------------------------------------------------------------------------------------------------------------------------------------------------------------------------------------------------------------------------------------------------------------------------------------------------------------------------------------------------------------------------------------------------------------------------------------------------------------------------------------------------------------------------------------------------------------------------------------------------------------------------------------------------------------------------------------------------------------------------------------------------------------------------------------------------------------------------------------------------------------------------------------------------------------------------------------------------------------------------------------------------------------|-----------------------------------------------------------------------------------------|--|
| 1. FLUSH WALL 2 Square Feet per Linear Foot of Building Façade 2 Square Feet per Linear Foot of Building Facade 3 PROJECTING 5 Square Feet per each Linear Foot of Building Facade 5 Comparison of Building Facade 6 Comparison of Building Facade 7 Comparison of Building Facade 8 Comparison of Building Facade 9 Compariso |                                                                                         |  |
| [ ] Existing Externally or Internally Illuminated – No Change in Electrical Service [ ] Non-Illuminated                                                                                                                                                                                                                                                                                                                                                                                                                                                                                                                                                                                                                                                                                                                                                                                                                                                                                                                                                                                                                                                                                                                                                                                                                                                                                                                                                                                                                                                                                                                                                                                                                                                                                                                                                                                                                                                                                                                                                                                                                        |                                                                                         |  |
| (1-4) Area of Proposed Sign: Square Feet (1-3) Building Façade: Linear Feet                                                                                                                                                                                                                                                                                                                                                                                                                                                                                                                                                                                                                                                                                                                                                                                                                                                                                                                                                                                                                                                                                                                                                                                                                                                                                                                                                                                                                                                                                                                                                                                                                                                                                                                                                                                                                                                                                                                                                                                                                                                    |                                                                                         |  |
| EXISTING SIGNAGE TYPE & SQUARE FOOTAGE:                                                                                                                                                                                                                                                                                                                                                                                                                                                                                                                                                                                                                                                                                                                                                                                                                                                                                                                                                                                                                                                                                                                                                                                                                                                                                                                                                                                                                                                                                                                                                                                                                                                                                                                                                                                                                                                                                                                                                                                                                                                                                        | FOR OFFICE USE ONLY                                                                     |  |
| intel mount # 2 sq. Ft.  WALL MOUNT # Sq. Ft.                                                                                                                                                                                                                                                                                                                                                                                                                                                                                                                                                                                                                                                                                                                                                                                                                                                                                                                                                                                                                                                                                                                                                                                                                                                                                                                                                                                                                                                                                                                                                                                                                                                                                                                                                                                                                                                                                                                                                                                                                                                                                  | Signage Allowed on Parcel:  Building _240                                               |  |
| Sq. Ft.  Total Existing: Sq. Ft.                                                                                                                                                                                                                                                                                                                                                                                                                                                                                                                                                                                                                                                                                                                                                                                                                                                                                                                                                                                                                                                                                                                                                                                                                                                                                                                                                                                                                                                                                                                                                                                                                                                                                                                                                                                                                                                                                                                                                                                                                                                                                               | Free-Standing <u>44.25</u> Sq. Ft.  Total Allowed: <u>240</u> Sq. Ft.                   |  |
| comments: Three of three - Settering # 2                                                                                                                                                                                                                                                                                                                                                                                                                                                                                                                                                                                                                                                                                                                                                                                                                                                                                                                                                                                                                                                                                                                                                                                                                                                                                                                                                                                                                                                                                                                                                                                                                                                                                                                                                                                                                                                                                                                                                                                                                                                                                       | mounted to building                                                                     |  |
| NOTE: No sign may exceed 300 square feet. A separate sign permit is required for each sign. Attach a sketch, to scale, of                                                                                                                                                                                                                                                                                                                                                                                                                                                                                                                                                                                                                                                                                                                                                                                                                                                                                                                                                                                                                                                                                                                                                                                                                                                                                                                                                                                                                                                                                                                                                                                                                                                                                                                                                                                                                                                                                                                                                                                                      |                                                                                         |  |

**NOTE:** No sign may exceed 300 square feet. A separate sign permit is required for each sign. Attach a sketch, to scale, of proposed and existing signage including types, dimensions and lettering. Attach a plot plan, to scale, showing: abutting streets, alleys, easements, driveways, encroachments, property lines, distances from existing buildings to proposed signs and required setbacks. Roof signs shall be manufactured such that no guy wires, braces or supports shall be visible.

## City of Grand Junction GIS City Map ©

Fruita Palisade Mesa County

SIGN #3