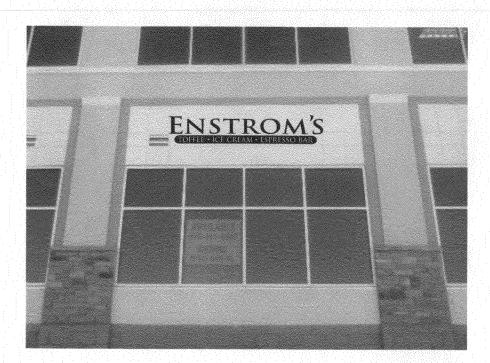

10'-0"

ESTROMS
TOFFEE - ICE CREAM - ESPRESSO BAR

#### **ILLUMINATED CHANNEL LETTERS**

- 4" DEEP ALUMINUM CHANNEL LETTERS
- WHITE FACES WITH DAY/NIGHT FILM
- BRONZE TRIM CAP
- REMOTE WIRED LED ILLUMINATION
- CITY & LANDLORD APPROVED

DESIGN PROPERTY OF

# ENSTROMS TOFFEE - ICE CREAM - ESPRESSO BAR