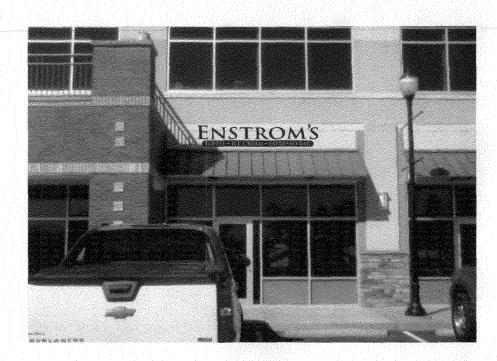

| TAX SCHEDULE NO. 2945-101-                                                                                                                                                                                                                                                                                                                                                                                                                                                                                                                                                                                   |                                                     | CTOR BUOS SIGN      | <u>'</u>                                                     |                               |  |
|--------------------------------------------------------------------------------------------------------------------------------------------------------------------------------------------------------------------------------------------------------------------------------------------------------------------------------------------------------------------------------------------------------------------------------------------------------------------------------------------------------------------------------------------------------------------------------------------------------------|-----------------------------------------------------|---------------------|--------------------------------------------------------------|-------------------------------|--|
| BUSINESS NAME ENSTROM'S                                                                                                                                                                                                                                                                                                                                                                                                                                                                                                                                                                                      |                                                     | LICENSE NO. 2090/33 |                                                              |                               |  |
| STREET ADDRESS 120 W. PA                                                                                                                                                                                                                                                                                                                                                                                                                                                                                                                                                                                     |                                                     |                     | S 1040 PITKIN                                                |                               |  |
| PROPERTY OWNER F& P OFFICE                                                                                                                                                                                                                                                                                                                                                                                                                                                                                                                                                                                   | E BL116,                                            |                     | ONE 245-7700                                                 |                               |  |
| OWNER ADDRESS SAME                                                                                                                                                                                                                                                                                                                                                                                                                                                                                                                                                                                           |                                                     | CONTAC              | TPERSON BUD                                                  |                               |  |
| 1. FLUSH WALL 2 Square Feet per Linear Foot of Building Façade 2 Square Feet per Linear Foot of Building Facade 3 Square Feet per Linear Foot of Building Facade 5 Square Feet per each Linear Foot of Building Facade 6 Traffic Lanes - 0.75 Square Feet x Street Frontage 7 Traffic Lanes - 1.5 Square Feet x Street Frontage                                                                                                                                                                                                                                                                              |                                                     |                     |                                                              |                               |  |
| Existing Externally or Internally Illuminated – No Change in Electrical Service [ ] Non-Illuminated                                                                                                                                                                                                                                                                                                                                                                                                                                                                                                          |                                                     |                     |                                                              |                               |  |
| <ul> <li>(1-4) Area of Proposed Sign: 22</li> <li>(1-3) Building Façade: 200</li> <li>(4) Street Frontage: 324</li> <li>(2-4) Height to Top of Sign: 20</li> </ul>                                                                                                                                                                                                                                                                                                                                                                                                                                           | Square Feet<br>Linear Feet<br>Linear Feet <<br>Feet | Name o              | Facade Direction: North  f Street: PATTERSC  ce to Grade: 18 | South East West<br>シル<br>Feet |  |
| EXISTING SIGNAGE TYPE & SQUARE                                                                                                                                                                                                                                                                                                                                                                                                                                                                                                                                                                               | FOOTAGE:                                            |                     | FOR OFFICE                                                   | USE ONLY                      |  |
| Au Gust WAU                                                                                                                                                                                                                                                                                                                                                                                                                                                                                                                                                                                                  | 84_                                                 | _ Sq. Ft.           | Signage Allowed on Pa                                        | rcel:                         |  |
| (E)(G)(A)                                                                                                                                                                                                                                                                                                                                                                                                                                                                                                                                                                                                    |                                                     | _ Sq. Ft.           | 2x200 Building                                               |                               |  |
| 23 26 35<br>                                                                                                                                                                                                                                                                                                                                                                                                                                                                                                                                                                                                 |                                                     | Sq. Ft.             | 324x1.5 Free-Standing                                        | <u>486</u> Sq. Ft.            |  |
| Total Exist                                                                                                                                                                                                                                                                                                                                                                                                                                                                                                                                                                                                  | ing: $89$                                           | Sq. Ft.             | Total Allowed:                                               | <u>486</u> Sq. Ft.            |  |
| COMMENTS:                                                                                                                                                                                                                                                                                                                                                                                                                                                                                                                                                                                                    |                                                     |                     |                                                              |                               |  |
|                                                                                                                                                                                                                                                                                                                                                                                                                                                                                                                                                                                                              |                                                     |                     |                                                              |                               |  |
|                                                                                                                                                                                                                                                                                                                                                                                                                                                                                                                                                                                                              |                                                     |                     |                                                              |                               |  |
| <b>NOTE:</b> No sign may exceed 300 square feet. A separate sign permit is required for each sign. Attach a sketch, to scale, of proposed and existing signage including types, dimensions and lettering. Attach a plot plan, to scale, showing: abutting streets, alleys, easements, driveways, encroachments, property lines, distances from existing buildings to proposed signs and required setbacks. Roof signs shall be manufactured such that no guy wires, braces or supports shall be visible.  I hereby attest that the information on this form and the attached sketches are true and accurate. |                                                     |                     |                                                              |                               |  |
| Applicant's Signature Date Planning Approval Date                                                                                                                                                                                                                                                                                                                                                                                                                                                                                                                                                            |                                                     |                     |                                                              |                               |  |
| Applicant's Signature                                                                                                                                                                                                                                                                                                                                                                                                                                                                                                                                                                                        | 7-109<br>Date                                       | C 100               | Planning Approval                                            | <u> </u>                      |  |
| T. F                                                                                                                                                                                                                                                                                                                                                                                                                                                                                                                                                                                                         |                                                     |                     | 3                                                            |                               |  |

# ENSTROMS TOFFEE - ICE CREAM - ESPRESSO BAR