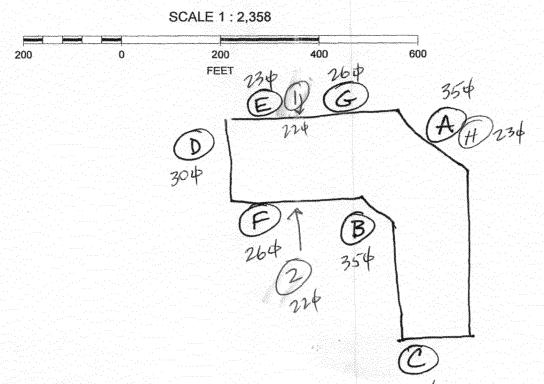

| TAX SCHEDULE NO. 2945-101-                                                                                                                                                                                                                                                                                                                                                                                                                                                                                                                                                                                   |                                                     | CTOR BUOS SIGN      | <u>'</u>                                                     |                               |  |
|--------------------------------------------------------------------------------------------------------------------------------------------------------------------------------------------------------------------------------------------------------------------------------------------------------------------------------------------------------------------------------------------------------------------------------------------------------------------------------------------------------------------------------------------------------------------------------------------------------------|-----------------------------------------------------|---------------------|--------------------------------------------------------------|-------------------------------|--|
| BUSINESS NAME ENSTROM'S                                                                                                                                                                                                                                                                                                                                                                                                                                                                                                                                                                                      |                                                     | LICENSE NO. 2090/33 |                                                              |                               |  |
| STREET ADDRESS 120 W. PA                                                                                                                                                                                                                                                                                                                                                                                                                                                                                                                                                                                     |                                                     |                     | S 1040 PITKIN                                                |                               |  |
| PROPERTY OWNER F& P OFFICE                                                                                                                                                                                                                                                                                                                                                                                                                                                                                                                                                                                   | E BL116,                                            |                     | ONE 245-7700                                                 |                               |  |
| OWNER ADDRESS SAME                                                                                                                                                                                                                                                                                                                                                                                                                                                                                                                                                                                           |                                                     | CONTAC              | TPERSON BUD                                                  |                               |  |
| 1. FLUSH WALL 2 Square Feet per Linear Foot of Building Façade 2 Square Feet per Linear Foot of Building Facade 3 Square Feet per Linear Foot of Building Facade 5 Square Feet per each Linear Foot of Building Facade 6 Traffic Lanes - 0.75 Square Feet x Street Frontage 7 Traffic Lanes - 1.5 Square Feet x Street Frontage                                                                                                                                                                                                                                                                              |                                                     |                     |                                                              |                               |  |
| Existing Externally or Internally Illuminated – No Change in Electrical Service [ ] Non-Illuminated                                                                                                                                                                                                                                                                                                                                                                                                                                                                                                          |                                                     |                     |                                                              |                               |  |
| <ul> <li>(1-4) Area of Proposed Sign: 22</li> <li>(1-3) Building Façade: 200</li> <li>(4) Street Frontage: 324</li> <li>(2-4) Height to Top of Sign: 20</li> </ul>                                                                                                                                                                                                                                                                                                                                                                                                                                           | Square Feet<br>Linear Feet<br>Linear Feet <<br>Feet | Name o              | Facade Direction: North  f Street: PATTERSC  ce to Grade: 18 | South East West<br>シル<br>Feet |  |
| EXISTING SIGNAGE TYPE & SQUARE                                                                                                                                                                                                                                                                                                                                                                                                                                                                                                                                                                               | FOOTAGE:                                            |                     | FOR OFFICE                                                   | USE ONLY                      |  |
| Au Gust WAU                                                                                                                                                                                                                                                                                                                                                                                                                                                                                                                                                                                                  | 84_                                                 | _ Sq. Ft.           | Signage Allowed on Pa                                        | rcel:                         |  |
| (E)(G)(A)                                                                                                                                                                                                                                                                                                                                                                                                                                                                                                                                                                                                    |                                                     | _ Sq. Ft.           | 2x200 Building                                               |                               |  |
| 23 26 35<br>                                                                                                                                                                                                                                                                                                                                                                                                                                                                                                                                                                                                 |                                                     | Sq. Ft.             | 324x1.5 Free-Standing                                        | <u>486</u> Sq. Ft.            |  |
| Total Exist                                                                                                                                                                                                                                                                                                                                                                                                                                                                                                                                                                                                  | ing: $89$                                           | Sq. Ft.             | Total Allowed:                                               | <u>486</u> Sq. Ft.            |  |
| COMMENTS:                                                                                                                                                                                                                                                                                                                                                                                                                                                                                                                                                                                                    |                                                     |                     |                                                              |                               |  |
|                                                                                                                                                                                                                                                                                                                                                                                                                                                                                                                                                                                                              |                                                     |                     |                                                              |                               |  |
|                                                                                                                                                                                                                                                                                                                                                                                                                                                                                                                                                                                                              |                                                     |                     |                                                              |                               |  |
| <b>NOTE:</b> No sign may exceed 300 square feet. A separate sign permit is required for each sign. Attach a sketch, to scale, of proposed and existing signage including types, dimensions and lettering. Attach a plot plan, to scale, showing: abutting streets, alleys, easements, driveways, encroachments, property lines, distances from existing buildings to proposed signs and required setbacks. Roof signs shall be manufactured such that no guy wires, braces or supports shall be visible.  I hereby attest that the information on this form and the attached sketches are true and accurate. |                                                     |                     |                                                              |                               |  |
| Applicant's Signature Date Planning Approval Date                                                                                                                                                                                                                                                                                                                                                                                                                                                                                                                                                            |                                                     |                     |                                                              |                               |  |
| Applicant's Signature                                                                                                                                                                                                                                                                                                                                                                                                                                                                                                                                                                                        | 7-109<br>Date                                       | C 100               | Planning Approval                                            | <u> </u>                      |  |
| T. F                                                                                                                                                                                                                                                                                                                                                                                                                                                                                                                                                                                                         |                                                     |                     | 3                                                            |                               |  |

| TAX SCHEDULE NO. <u>2945-101-59-001</u>                                                                                                                                                                                                                                                               | CONTRACTOR BUD'S SIGNS                                                                                                                                                                          |  |  |  |  |
|-------------------------------------------------------------------------------------------------------------------------------------------------------------------------------------------------------------------------------------------------------------------------------------------------------|-------------------------------------------------------------------------------------------------------------------------------------------------------------------------------------------------|--|--|--|--|
| BUSINESS NAME ENSTROMS                                                                                                                                                                                                                                                                                | LICENSE NO. 2090/33                                                                                                                                                                             |  |  |  |  |
|                                                                                                                                                                                                                                                                                                       | ADDRESS 1040 PITICIN                                                                                                                                                                            |  |  |  |  |
|                                                                                                                                                                                                                                                                                                       | TELEPHONE 245-7700                                                                                                                                                                              |  |  |  |  |
| OWNER ADDRESS SAME                                                                                                                                                                                                                                                                                    | CONTACT PERSON 13 40                                                                                                                                                                            |  |  |  |  |
| 1. FLUSH WALL 2 Square Feet per Linear Foot of Building Façade 2 Square Feet per Linear Foot of Building Facade 3 PROJECTING 5 Square Feet per each Linear Foot of Building Facade 5 Traffic Lanes - 0.75 Square Feet x Street Frontage 6 4 or more Traffic Lanes - 1.5 Square Feet x Street Frontage |                                                                                                                                                                                                 |  |  |  |  |
| Existing Externally or Internally Illuminated – No Change in Electrical Service [ ] Non-Illuminated                                                                                                                                                                                                   |                                                                                                                                                                                                 |  |  |  |  |
| (1-4) Area of Proposed Sign: Square Feet (1-3) Building Façade: Linear Feet Building Facade Direction: North South East West (4) Street Frontage: Street Feet Clearance to Grade: Feet                                                                                                                |                                                                                                                                                                                                 |  |  |  |  |
| EXISTING SIGNAGE TYPE & SQUARE FOOTAGE:                                                                                                                                                                                                                                                               | FOR OFFICE USE ONLY                                                                                                                                                                             |  |  |  |  |
| Au Frustwau 9/ so  EDD So  35 30 So  O                                                                                                                                                                                                                                                                | Signage Allowed on Parcel:  Q $\times$ 210 Building $\frac{420}{289,50}$ Sq. Ft.  1. Ft. $\frac{386}{4}$ 75 Free-Standing $\frac{289,50}{20}$ Sq. Ft.  Total Allowed: $\frac{420}{-91}$ Sq. Ft. |  |  |  |  |
| COMMENTS:                                                                                                                                                                                                                                                                                             |                                                                                                                                                                                                 |  |  |  |  |
|                                                                                                                                                                                                                                                                                                       |                                                                                                                                                                                                 |  |  |  |  |