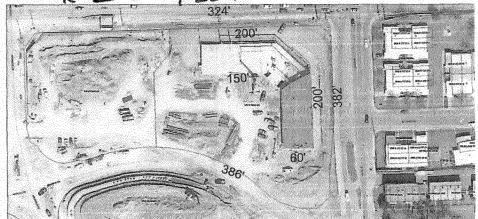

| TAX SCHEDULE NO. 2945-101-                                                                                                                                                                                                                                                                                                                                                                                                                                                                                                                                                                                   |                                                     | CTOR BUOS SIGN      | <u>'</u>                                                     |                               |  |
|--------------------------------------------------------------------------------------------------------------------------------------------------------------------------------------------------------------------------------------------------------------------------------------------------------------------------------------------------------------------------------------------------------------------------------------------------------------------------------------------------------------------------------------------------------------------------------------------------------------|-----------------------------------------------------|---------------------|--------------------------------------------------------------|-------------------------------|--|
| BUSINESS NAME ENSTROM'S                                                                                                                                                                                                                                                                                                                                                                                                                                                                                                                                                                                      |                                                     | LICENSE NO. 2090/33 |                                                              |                               |  |
| STREET ADDRESS 120 W. PA                                                                                                                                                                                                                                                                                                                                                                                                                                                                                                                                                                                     |                                                     |                     | S 1040 PITKIN                                                |                               |  |
| PROPERTY OWNER F& P OFFICE                                                                                                                                                                                                                                                                                                                                                                                                                                                                                                                                                                                   | E BL116,                                            |                     | ONE 245-7700                                                 |                               |  |
| OWNER ADDRESS SAME                                                                                                                                                                                                                                                                                                                                                                                                                                                                                                                                                                                           |                                                     | CONTAC              | TPERSON BUD                                                  |                               |  |
| 1. FLUSH WALL 2 Square Feet per Linear Foot of Building Façade 2 Square Feet per Linear Foot of Building Facade 3 Square Feet per Linear Foot of Building Facade 5 Square Feet per each Linear Foot of Building Facade 6 Traffic Lanes - 0.75 Square Feet x Street Frontage 7 Traffic Lanes - 1.5 Square Feet x Street Frontage                                                                                                                                                                                                                                                                              |                                                     |                     |                                                              |                               |  |
| Existing Externally or Internally Illuminated – No Change in Electrical Service [ ] Non-Illuminated                                                                                                                                                                                                                                                                                                                                                                                                                                                                                                          |                                                     |                     |                                                              |                               |  |
| <ul> <li>(1-4) Area of Proposed Sign: 22</li> <li>(1-3) Building Façade: 200</li> <li>(4) Street Frontage: 324</li> <li>(2-4) Height to Top of Sign: 20</li> </ul>                                                                                                                                                                                                                                                                                                                                                                                                                                           | Square Feet<br>Linear Feet<br>Linear Feet <<br>Feet | Name o              | Facade Direction: North  f Street: PATTERSC  ce to Grade: 18 | South East West<br>シル<br>Feet |  |
| EXISTING SIGNAGE TYPE & SQUARE                                                                                                                                                                                                                                                                                                                                                                                                                                                                                                                                                                               | FOOTAGE:                                            |                     | FOR OFFICE                                                   | USE ONLY                      |  |
| Au Gust WAU                                                                                                                                                                                                                                                                                                                                                                                                                                                                                                                                                                                                  | 84_                                                 | _ Sq. Ft.           | Signage Allowed on Pa                                        | rcel:                         |  |
| (E)(G)(A)                                                                                                                                                                                                                                                                                                                                                                                                                                                                                                                                                                                                    |                                                     | _ Sq. Ft.           | 2x200 Building                                               |                               |  |
| 23 26 35<br>                                                                                                                                                                                                                                                                                                                                                                                                                                                                                                                                                                                                 |                                                     | Sq. Ft.             | 324x1.5 Free-Standing                                        | <u>486</u> Sq. Ft.            |  |
| Total Exist                                                                                                                                                                                                                                                                                                                                                                                                                                                                                                                                                                                                  | ing: $89$                                           | Sq. Ft.             | Total Allowed:                                               | <u>486</u> Sq. Ft.            |  |
| COMMENTS:                                                                                                                                                                                                                                                                                                                                                                                                                                                                                                                                                                                                    |                                                     |                     |                                                              |                               |  |
|                                                                                                                                                                                                                                                                                                                                                                                                                                                                                                                                                                                                              |                                                     |                     |                                                              |                               |  |
|                                                                                                                                                                                                                                                                                                                                                                                                                                                                                                                                                                                                              |                                                     |                     |                                                              |                               |  |
| <b>NOTE:</b> No sign may exceed 300 square feet. A separate sign permit is required for each sign. Attach a sketch, to scale, of proposed and existing signage including types, dimensions and lettering. Attach a plot plan, to scale, showing: abutting streets, alleys, easements, driveways, encroachments, property lines, distances from existing buildings to proposed signs and required setbacks. Roof signs shall be manufactured such that no guy wires, braces or supports shall be visible.  I hereby attest that the information on this form and the attached sketches are true and accurate. |                                                     |                     |                                                              |                               |  |
| Applicant's Signature Date Planning Approval Date                                                                                                                                                                                                                                                                                                                                                                                                                                                                                                                                                            |                                                     |                     |                                                              |                               |  |
| Applicant's Signature                                                                                                                                                                                                                                                                                                                                                                                                                                                                                                                                                                                        | 7-109<br>Date                                       | C 100               | Planning Approval                                            | <u> </u>                      |  |
| T. F                                                                                                                                                                                                                                                                                                                                                                                                                                                                                                                                                                                                         |                                                     |                     | 3                                                            |                               |  |

| TAX SCHEDULE NO. <u>2945-101-59-001</u>                                                                                                                                                                                                                                                               | CONTRACTOR BUD'S SIGNS                                                                                                                                                                          |  |  |  |  |
|-------------------------------------------------------------------------------------------------------------------------------------------------------------------------------------------------------------------------------------------------------------------------------------------------------|-------------------------------------------------------------------------------------------------------------------------------------------------------------------------------------------------|--|--|--|--|
| BUSINESS NAME ENSTROMS                                                                                                                                                                                                                                                                                | LICENSE NO. 2090/33                                                                                                                                                                             |  |  |  |  |
|                                                                                                                                                                                                                                                                                                       | ADDRESS 1040 PITICIN                                                                                                                                                                            |  |  |  |  |
|                                                                                                                                                                                                                                                                                                       | TELEPHONE 245-7700                                                                                                                                                                              |  |  |  |  |
| OWNER ADDRESS SAME                                                                                                                                                                                                                                                                                    | CONTACT PERSON 13 40                                                                                                                                                                            |  |  |  |  |
| 1. FLUSH WALL 2 Square Feet per Linear Foot of Building Façade 2 Square Feet per Linear Foot of Building Facade 3 PROJECTING 5 Square Feet per each Linear Foot of Building Facade 5 Traffic Lanes - 0.75 Square Feet x Street Frontage 6 4 or more Traffic Lanes - 1.5 Square Feet x Street Frontage |                                                                                                                                                                                                 |  |  |  |  |
| Existing Externally or Internally Illuminated – No Change in Electrical Service [ ] Non-Illuminated                                                                                                                                                                                                   |                                                                                                                                                                                                 |  |  |  |  |
| (1-4) Area of Proposed Sign: Square Feet (1-3) Building Façade: Linear Feet Building Facade Direction: North South East West (4) Street Frontage: Street Feet Clearance to Grade: Feet                                                                                                                |                                                                                                                                                                                                 |  |  |  |  |
| EXISTING SIGNAGE TYPE & SQUARE FOOTAGE:                                                                                                                                                                                                                                                               | FOR OFFICE USE ONLY                                                                                                                                                                             |  |  |  |  |
| Au Frustwau 9/ so  EDD So  35 30 So  O                                                                                                                                                                                                                                                                | Signage Allowed on Parcel:  Q $\times$ 210 Building $\frac{420}{289,50}$ Sq. Ft.  1. Ft. $\frac{386}{4}$ 75 Free-Standing $\frac{289,50}{20}$ Sq. Ft.  Total Allowed: $\frac{420}{-91}$ Sq. Ft. |  |  |  |  |
| COMMENTS:                                                                                                                                                                                                                                                                                             |                                                                                                                                                                                                 |  |  |  |  |
|                                                                                                                                                                                                                                                                                                       |                                                                                                                                                                                                 |  |  |  |  |

## City of Grand Junction GIS Zoning Map ©

PATTENSON STREET FRONTAGE 324 X 1.5 = 486 \$
BLOG FRONTAGE ZOO'X 2 = 400\$ IST. STREET STREET FRONTAGE 382 x. 75 = 286.54 BLOG. FRONTAGE 200' X Z = 400 A WEST PANK

STREET FRONTAGE 386 X. 75= 289.5 \$
BLOG FRONTAGE 210' X Z = 420 \$
324

Redline

201 Persigo Service Area

**Urban Growth Boundary** 

Airport Zones

-Airport Road

- Clear Zone

Critical Zone