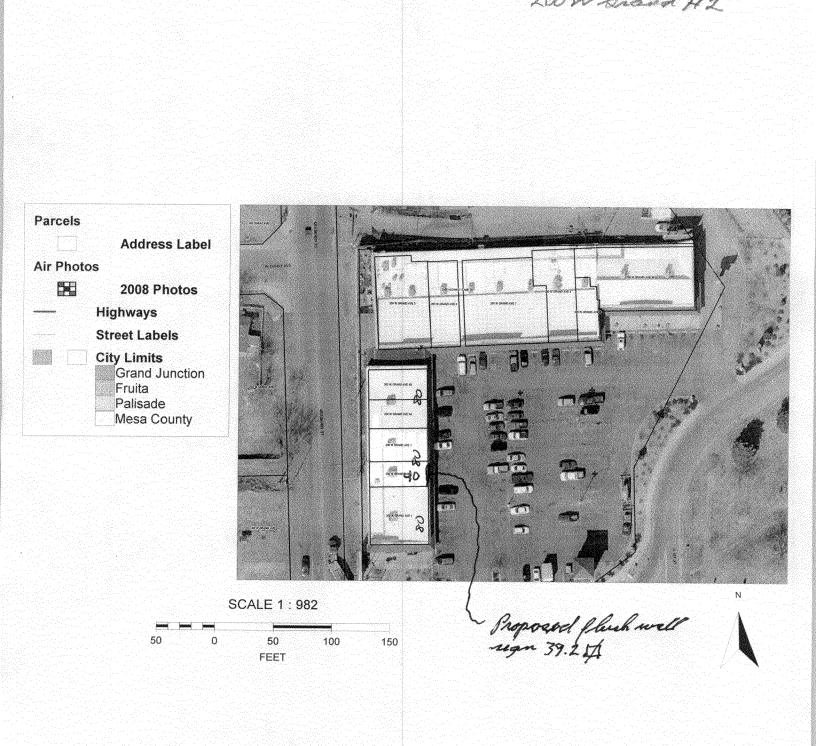

| TAX SCHEDULE NO. 2945-151-23-002<br>BUSINESS NAME <b>GNS Critical Murse Statting</b><br>STREET ADDRESS 200 W. Spand # 2.<br>PROPERTY OWNER Strand Contral Plage<br>OWNER ADDRESS Same                                                                                                                                                                                                                | CONTRACTOR <u>The Sign Stallery</u><br>LICENSE NO. <b>2198506</b><br>ADDRESS <u>1048 Independent #-109</u><br>TELEPHONE <u>241-6400</u><br>CONTACT PERSON Farm |  |  |  |  |  |  |
|------------------------------------------------------------------------------------------------------------------------------------------------------------------------------------------------------------------------------------------------------------------------------------------------------------------------------------------------------------------------------------------------------|----------------------------------------------------------------------------------------------------------------------------------------------------------------|--|--|--|--|--|--|
| [X] 1. FLUSH WALL       2 Square Feet per Linear Foot of Building Façade         [] 2. ROOF       2 Square Feet per Linear Foot of Building Facade         [] 3. PROJECTING       0.5 Square Feet per each Linear Foot of Building Facade         [] 4. FREE-STANDING       2 Traffic Lanes - 0.75 Square Feet x Street Frontage         4 or more Traffic Lanes - 1.5 Square Feet x Street Frontage |                                                                                                                                                                |  |  |  |  |  |  |
| [X] Existing Externally or Internally Illuminated – No Change in Electrical Service [] Non-Illuminated                                                                                                                                                                                                                                                                                               |                                                                                                                                                                |  |  |  |  |  |  |
| (1-4)       Area of Proposed Sign: <u>15-9</u> Square Feet         (1-3)       Building Façade: <u>30</u> Linear Feet         (4)       Street Frontage: <u>N/A</u> Linear Feet         (2-4)       Height to Top of Sign: <u>10</u> Feet    Building Facade Direction: North South East West Name of Street: <u>1st + Bus 70</u> Clearance to Grade: <u>9</u> Feet                                  |                                                                                                                                                                |  |  |  |  |  |  |
| EXISTING SIGNAGE TYPE & SQUARE FOOTAGE:                                                                                                                                                                                                                                                                                                                                                              | FOR OFFICE USE ONLY                                                                                                                                            |  |  |  |  |  |  |
| Blease see sign package                                                                                                                                                                                                                                                                                                                                                                              | Sq. Ft. Signage Allowed on Parcel: 40 Manual                                                                                                                   |  |  |  |  |  |  |
|                                                                                                                                                                                                                                                                                                                                                                                                      | Sq. Ft. Building Sq. Ft.                                                                                                                                       |  |  |  |  |  |  |
|                                                                                                                                                                                                                                                                                                                                                                                                      | Sq. Ft. Free-Standing Sq. Ft.                                                                                                                                  |  |  |  |  |  |  |
| Total Existing:                                                                                                                                                                                                                                                                                                                                                                                      | Sq. Ft. Total Allowed: Sq. Ft.                                                                                                                                 |  |  |  |  |  |  |
| COMMENTS: Replacing enting sig mage                                                                                                                                                                                                                                                                                                                                                                  |                                                                                                                                                                |  |  |  |  |  |  |

## City of Grand Junction GIS City Map © CNS Cutakal Musice Stoffing 200 W Schand #2