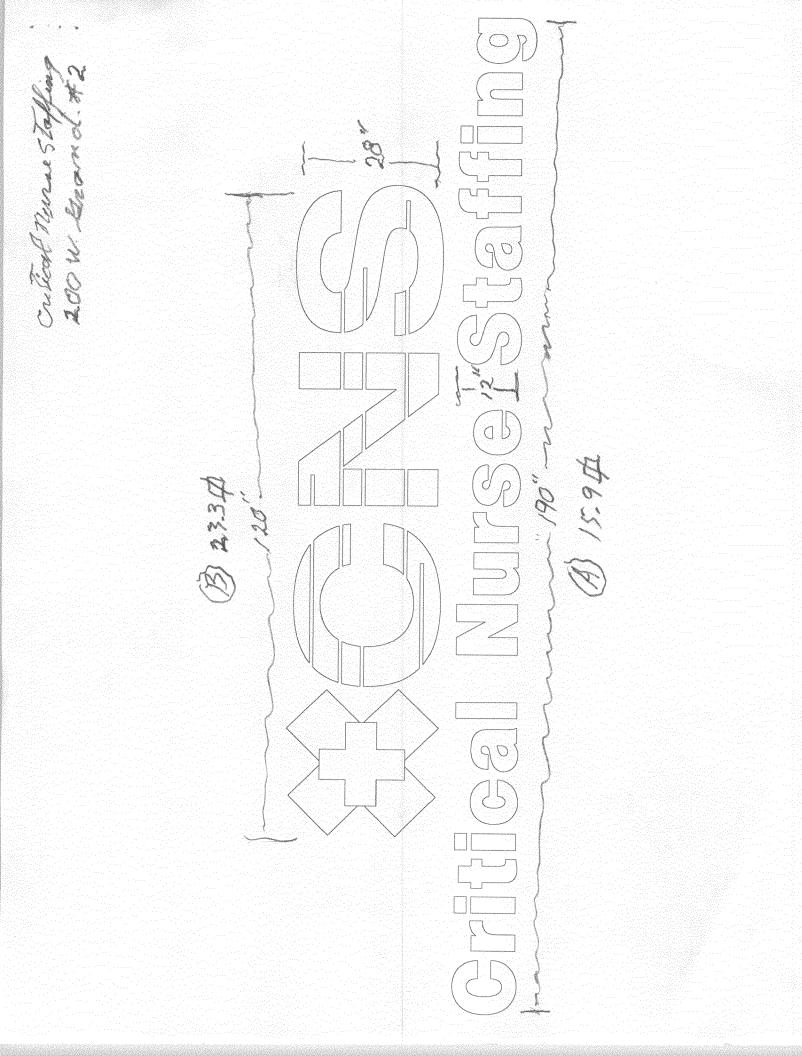

| B                               |
|---------------------------------|
| Date Submitted 22009            |
| Fee \$ <u>5</u> , <sup>ov</sup> |
| Zone Cr                         |

| BUSINESS NAME <u>CNS Critical Murse Staffing</u> LICE<br>STREET ADDRESS <u>200 M. Grand #2</u> ADD<br>PROPERTY OWNER Grand Central Plaga TELE                                                                                                                                                                                                                                                        | TRACTOR <u>74e Sign Halley</u><br>NSE NO. <u>21985-66</u><br>RESS <u>1048 Independent 14 109</u><br>PHONE <u>141-6400</u><br>TACT PERSON <u>Larry</u> |  |  |  |  |  |  |
|------------------------------------------------------------------------------------------------------------------------------------------------------------------------------------------------------------------------------------------------------------------------------------------------------------------------------------------------------------------------------------------------------|-------------------------------------------------------------------------------------------------------------------------------------------------------|--|--|--|--|--|--|
| [▶] 1. FLUSH WALL       2 Square Feet per Linear Foot of Building Façade         [] 2. ROOF       2 Square Feet per Linear Foot of Building Facade         [] 3. PROJECTING       0.5 Square Feet per each Linear Foot of Building Facade         [] 4. FREE-STANDING       2 Traffic Lanes - 0.75 Square Feet x Street Frontage         4 or more Traffic Lanes - 1.5 Square Feet x Street Frontage |                                                                                                                                                       |  |  |  |  |  |  |
| [X] Existing Externally or Internally Illuminated – No Change in Electrical Service [] Non-Illuminated                                                                                                                                                                                                                                                                                               |                                                                                                                                                       |  |  |  |  |  |  |
| (1-4)       Area of Proposed Sign: 23.3       Square Feet         (1-3)       Building Façade:       Square Feet       Building Facade Direction: North       South (East) West         (4)       Street Frontage:///1       Linear Feet       Name of Street:/ Feet       Name of Street:/ Feet         (2-4)       Height to Top of Sign://6       Feet       Clearance to Grade:/0.25       Feet  |                                                                                                                                                       |  |  |  |  |  |  |
| EXISTING SIGNAGE TYPE & SQUARE FOOTAGE:                                                                                                                                                                                                                                                                                                                                                              | FOR OFFICE USE ONLY                                                                                                                                   |  |  |  |  |  |  |
| Reare see rign parlage Sq. Ft.                                                                                                                                                                                                                                                                                                                                                                       | Signage Allowed on Parcel: 40 4 1 2 1 2                                                                                                               |  |  |  |  |  |  |
| SIQN A FLUSHWALL 15.9 Sq. Ft.                                                                                                                                                                                                                                                                                                                                                                        | BuildingSq. Ft.                                                                                                                                       |  |  |  |  |  |  |
| Sq. Ft.                                                                                                                                                                                                                                                                                                                                                                                              | Free-Standing Sq. Ft.                                                                                                                                 |  |  |  |  |  |  |
| Total Existing: $15.9$ Sq. Ft.                                                                                                                                                                                                                                                                                                                                                                       | Total Allowed: Sq. Ft.                                                                                                                                |  |  |  |  |  |  |
| COMMENTS: <u>Replacing entiting signage</u> , Letters and induction                                                                                                                                                                                                                                                                                                                                  |                                                                                                                                                       |  |  |  |  |  |  |