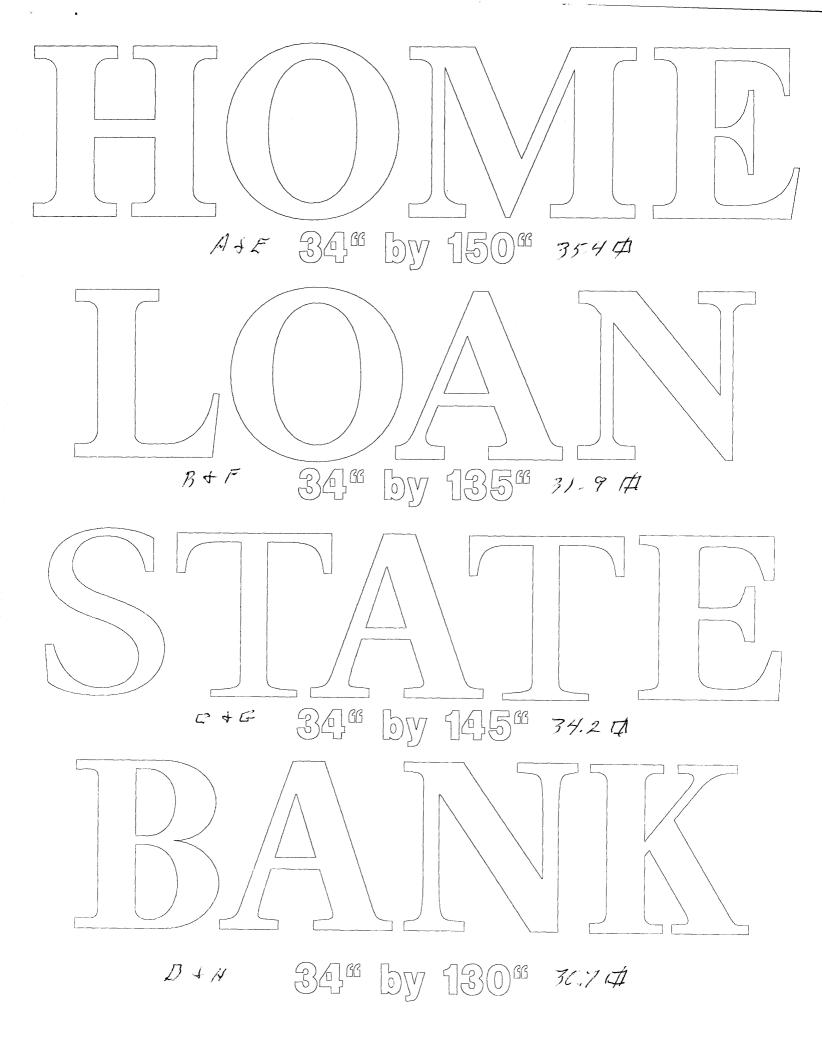

| A                                                |  |
|--------------------------------------------------|--|
| Date Submitted         12/22/08           Fee \$ |  |
| Zone                                             |  |

Public Works and Planning Department 250 North 5<sup>th</sup> Street, Grand Junction CO 81501 Tel: (970) 244-1430 FAX (970) 256-4031 Sign Permit For Signs that DO NOT Require a Building Permit

| BUSINESS NAME <u>Home Lean State Bank</u> LICH<br>STREET ADDRESS <u>205 N 4175</u> ADD<br>PROPERTY OWNER <u>Home Frank</u> TEL                                                                                                                                                                                                                                                                                               | ITRACTOR <u>The Sign Gallery</u><br>ENSENO. 2017253<br>PRESS <u>1048 Independent A-109</u><br>EPHONE <u>241-6400</u><br>ITACT PERSON <u>Farry</u> |  |  |  |
|------------------------------------------------------------------------------------------------------------------------------------------------------------------------------------------------------------------------------------------------------------------------------------------------------------------------------------------------------------------------------------------------------------------------------|---------------------------------------------------------------------------------------------------------------------------------------------------|--|--|--|
| [౫]       1. FLUSH WALL       2 Square Feet per Linear Foot of Building Façade         []       2. ROOF       2 Square Feet per Linear Foot of Building Facade         []       3. PROJECTING       0.5 Square Feet per each Linear Foot of Building Facade         []       4. FREE-STANDING       2 Traffic Lanes - 0.75 Square Feet x Street Frontage         4 or more Traffic Lanes - 1.5 Square Feet x Street Frontage |                                                                                                                                                   |  |  |  |
| [27] Existing Externally or Internally Illuminated – No Change in                                                                                                                                                                                                                                                                                                                                                            | Electrical Service [] Non-Illuminated                                                                                                             |  |  |  |
| (1-4)       Area of Proposed Sign: 37.4       Square Feet         (1-3)       Building Façade: 12.0       Linear Feet         (4)       Street Frontage: 14.0       Linear Feet         (2-4)       Height to Top of Sign: 45       Feet                                                                                                                                                                                     |                                                                                                                                                   |  |  |  |
| EXISTING SIGNAGE TYPE & SQUARE FOOTAGE:                                                                                                                                                                                                                                                                                                                                                                                      | FOR OFFICE USE ONLY                                                                                                                               |  |  |  |
| - Flaish wall 86.75 Sq. Ft                                                                                                                                                                                                                                                                                                                                                                                                   |                                                                                                                                                   |  |  |  |
| Free-Standing 33.00 Sq. Ft                                                                                                                                                                                                                                                                                                                                                                                                   | 120×2 Building <u>240</u> Sq. Ft.                                                                                                                 |  |  |  |
| Sq. Ft                                                                                                                                                                                                                                                                                                                                                                                                                       | 140X.75 Free-Standing <u>105</u> Sq. Ft.                                                                                                          |  |  |  |
| Total Existing: / <u>/୨ 75</u> Sq. Ft                                                                                                                                                                                                                                                                                                                                                                                        | -119.73                                                                                                                                           |  |  |  |
| COMMENTS: Exciting right on north twent will be remered +                                                                                                                                                                                                                                                                                                                                                                    |                                                                                                                                                   |  |  |  |

| TAX SCHEDULE NO. 2945-143-10-007                                                                                                                                                                                                                                                                                                                                                                                            | CONTRACTOR The Sign Lalling                    |  |  |
|-----------------------------------------------------------------------------------------------------------------------------------------------------------------------------------------------------------------------------------------------------------------------------------------------------------------------------------------------------------------------------------------------------------------------------|------------------------------------------------|--|--|
| BUSINESS NAME Heme Lean State Bunch                                                                                                                                                                                                                                                                                                                                                                                         | LICENSE NO. 207/255                            |  |  |
| STREET ADDRESS 205 N 477                                                                                                                                                                                                                                                                                                                                                                                                    | ADDRESS 1048 Londagendent A 108                |  |  |
| PROPERTY OWNER <u>Home Front State Bonch</u>                                                                                                                                                                                                                                                                                                                                                                                | TELEPHONE <u>241-6400</u>                      |  |  |
| OWNER ADDRESS 12 9 N 47                                                                                                                                                                                                                                                                                                                                                                                                     | CONTACT PERSON _ Jany                          |  |  |
| <ul> <li>[X] 1. FLUSH WALL</li> <li>2 Square Feet per Linear Foot of Building Façade</li> <li>2 ROOF</li> <li>2 Square Feet per Linear Foot of Building Facade</li> <li>3 PROJECTING</li> <li>4. FREE-STANDING</li> <li>2 Square Feet per each Linear Foot of Building Facade</li> <li>2 Traffic Lanes - 0.75 Square Feet x Street Frontage</li> <li>4 or more Traffic Lanes - 1.5 Square Feet x Street Frontage</li> </ul> |                                                |  |  |
| $[\chi]$ Existing Externally or Internally Illuminated – No Change in Electrical Service [ ] Non-Illuminated                                                                                                                                                                                                                                                                                                                |                                                |  |  |
| (1-4) Area of Proposed Sign: 31.9       Square Feet         (1-3) Building Façade: 120       Linear Feet         (4) Street Frontage: 140       Linear Feet         (2-4) Height to Top of Sign: 45       Feet                                                                                                                                                                                                              |                                                |  |  |
| EXISTING SIGNAGE TYPE & SQUARE FOOTAGE:                                                                                                                                                                                                                                                                                                                                                                                     | FOR OFFICE USE ONLY                            |  |  |
| Fluer wall \$6.15                                                                                                                                                                                                                                                                                                                                                                                                           | Sq. Ft. Signage Allowed on Parcel:             |  |  |
| Free-Standing 33                                                                                                                                                                                                                                                                                                                                                                                                            | Sq. Ft. 120X2 Building <u>240</u> Sq. Ft.      |  |  |
|                                                                                                                                                                                                                                                                                                                                                                                                                             | Sq. Ft. /40x,75 Free-Standing Sq. Ft.          |  |  |
| Total Existing: $\frac{1/9.77}{35.40}$                                                                                                                                                                                                                                                                                                                                                                                      | Sq. Ft. Total Allowed: $240$ Sq. Ft. $-155,15$ |  |  |
| COMMENTS:                                                                                                                                                                                                                                                                                                                                                                                                                   | - 84.85                                        |  |  |

| OWNER ADDRESS                                                                                                                                                                                                                                                                                                                                                        | V YLK                                                                                                                                                                                                                                                                                  | CONTACT        | PERSON faring                     |  |
|----------------------------------------------------------------------------------------------------------------------------------------------------------------------------------------------------------------------------------------------------------------------------------------------------------------------------------------------------------------------|----------------------------------------------------------------------------------------------------------------------------------------------------------------------------------------------------------------------------------------------------------------------------------------|----------------|-----------------------------------|--|
| <ul> <li>[X] 1. FLUSH WALL</li> <li>[] 2. ROOF</li> <li>[] 3. PROJECTING</li> <li>[] 4. FREE-STANDING</li> </ul>                                                                                                                                                                                                                                                     | 2 Square Feet per Linear Foot of Building Façade<br>2 Square Feet per Linear Foot of Building Facade<br>0.5 Square Feet per each Linear Foot of Building Facade<br>2 Traffic Lanes - 0.75 Square Feet x Street Frontage<br>4 or more Traffic Lanes - 1.5 Square Feet x Street Frontage |                |                                   |  |
| [外] Existing Externally or Inter                                                                                                                                                                                                                                                                                                                                     | nally Illuminated – No Char                                                                                                                                                                                                                                                            | nge in Electi  | rical Service [] Non-Illuminated  |  |
| (1-4)       Area of Proposed Sign: <u>74.2</u> Square Feet         (1-3)       Building Façade: <u>120</u> Linear Feet       Building Facade Direction: North South East West         (4)       Street Frontage: <u>140</u> Linear Feet       Name of Street: <u>476</u> (2-4)       Height to Top of Sign: <u>415</u> Feet       Clearance to Grade: <u>42</u> Feet |                                                                                                                                                                                                                                                                                        |                |                                   |  |
| EXISTING SIGNAGE TYPE & SQUARE FOOTAGE: FOR OFFICE USE ONLY                                                                                                                                                                                                                                                                                                          |                                                                                                                                                                                                                                                                                        |                |                                   |  |
| Hayh wall                                                                                                                                                                                                                                                                                                                                                            | 86-75                                                                                                                                                                                                                                                                                  | Sq. Ft.        | Signage Allowed on Parcel:        |  |
| - Hayh wall<br>Free-Standur                                                                                                                                                                                                                                                                                                                                          | <u> </u>                                                                                                                                                                                                                                                                               | Sq. Ft.        | 120×2 Building <u>240</u> Sq. Ft. |  |
|                                                                                                                                                                                                                                                                                                                                                                      |                                                                                                                                                                                                                                                                                        | Sq. Ft.        | /40x.75 Free-Standing Sq. Ft.     |  |
| т                                                                                                                                                                                                                                                                                                                                                                    | otal Existing: <u>//9.75</u><br>+ 67.3 (A                                                                                                                                                                                                                                              | Sq. Ft.<br>+8) | Total Allowed: <u>240</u> Sq. Ft. |  |
| COMMENTS                                                                                                                                                                                                                                                                                                                                                             | 187.05                                                                                                                                                                                                                                                                                 |                | 52.95                             |  |

| TAX SCHEDULE NO. 2945-14310-007<br>BUSINESS NAME <u>Home Franjtale Bank</u><br>STREET ADDRESS <u>205 N'416</u><br>PROPERTY OWNER <u>Frans Roan State Bank</u><br>OWNER ADDRESS <u>205 N 4 th</u>                                           | CONTRACTOR <u>The Sign Holling</u><br>LICENSE NO. <u>2071253</u><br>ADDRESS <u>1048 Independent 14169</u><br>TELEPHONE <u>241-6466</u><br>CONTACT PERSON <u>Farry</u> |
|--------------------------------------------------------------------------------------------------------------------------------------------------------------------------------------------------------------------------------------------|-----------------------------------------------------------------------------------------------------------------------------------------------------------------------|
| [ ] 4. FREE-STANDING 2 Traffic Lanes - 0.75 Squar                                                                                                                                                                                          | bot of Building Facade<br>inear Foot of Building Facade                                                                                                               |
| [X] Existing Externally or Internally Illuminated – No Chan                                                                                                                                                                                | ge in Electrical Service [] Non-Illuminated                                                                                                                           |
| <ul> <li>(1-4) Area of Proposed Sign: <u>30.7</u> Square Feet</li> <li>(1-3) Building Façade: <u>125</u> Linear Feet</li> <li>(4) Street Frontage: <u>148</u> Linear Feet</li> <li>(2-4) Height to Top of Sign: <u>148</u> Feet</li> </ul> | Building Facade Direction: North South East West<br>Name of Street: <u>4777</u><br>Clearance to Grade: <u>142</u> Feet                                                |
| EXISTING SIGNAGE TYPE & SQUARE FOOTAGE:                                                                                                                                                                                                    | FOR OFFICE USE ONLY                                                                                                                                                   |
| - Fluis woll 86.75 :                                                                                                                                                                                                                       | Sq. Ft. Signage Allowed on Parcel:                                                                                                                                    |
| <u> </u>                                                                                                                                                                                                                                   | Sq. Ft. $120 \times 2$ Building $240$ Sq. Ft.                                                                                                                         |
|                                                                                                                                                                                                                                            | Sq. Ft. 140x.75 Free-Standing 105 Sq. Ft.                                                                                                                             |
| Total Existing: $\frac{19}{75}$ S                                                                                                                                                                                                          | Sq. Ft. Total Allowed: $240$ Sq. Ft. $-221,25$                                                                                                                        |
| COMMENTS: <u>Me would like to be</u>                                                                                                                                                                                                       | angles 12 Att of man + 12,00                                                                                                                                          |
| allewence from Rood to The                                                                                                                                                                                                                 | mpletion of construction of drive through                                                                                                                             |
| Mer 4,263e(1) +Ranske from Road only After ce<br>on CUP-2008-234. NOTE: No sign may exceed 300 square feet. A separate sign<br>proposed and existing signage including types, dimensions and                                               | permit is required for each sign. Attach a sketch, to scale, of                                                                                                       |
| alleys, easements, driveways, encroachments, property lines, di                                                                                                                                                                            | istances from existing buildings to proposed signs and required                                                                                                       |