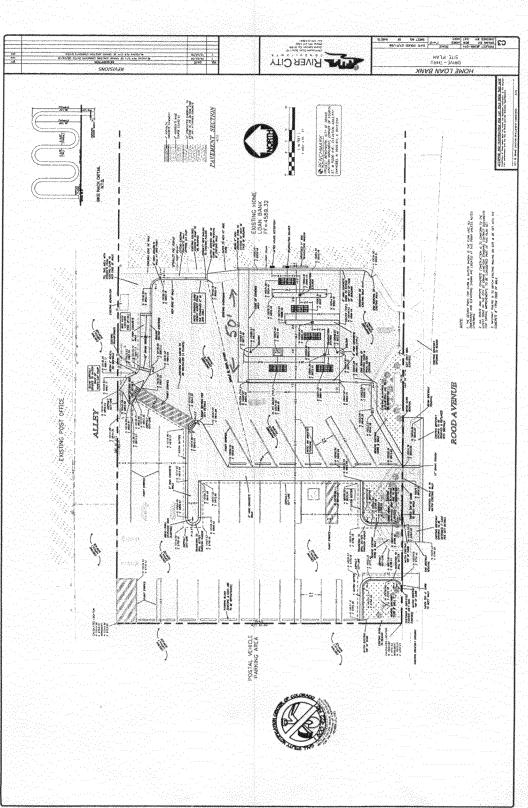

o guy wires, braces or supports shall be visible.

I hereby attest that the information on this form and the attached sketches are true and accurate.

| Applicant's Signature | Date     | Planning Approval | <u>70727700</u><br>Date |
|-----------------------|----------|-------------------|-------------------------|
| Larry Phinter         | 11-12-08 | 1 mckee           | 12/29/08                |

(White: Planning)

(Yellow: Neighborhood Services)

(Pink: Applicant)

1 1



. . Home Loan State Bouk 205 N 4th Dagarad A. Filind awall 35.4 th B Rlack word 31.9 th & Proposed D. Flack wall 307 th C. Flind wall 34,2 4 Coresol levered ? \* V. @ Flackwall proposed 35.4. H. Existing fluck wall @ Flockwall proposed 34, 2 th Enciting Free-Standing (2) Hudwell proposed 30.7 ff-175-Rood

CUP-2008-234



Site Plan Figure 5

\*

4