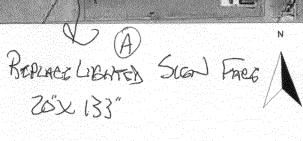

### Notes On Jo's Clothes:

We will only be replacing one sign face.

The other cabinet will have a protective cover placed by the store owner.

Signs First is not installing the sign on the North Facade of the Building.

Signs First is performing no electrical work on the installation of the Sign, just replacing the face.

250 North 5<sup>th</sup> Street, Grand Junction CO 81501 Tel: (970) 244-1430 FAX (970) 256-4031

Applicant's Signature

Signs First is performing no electrical work on the installation of the Sign, just replacing the face.