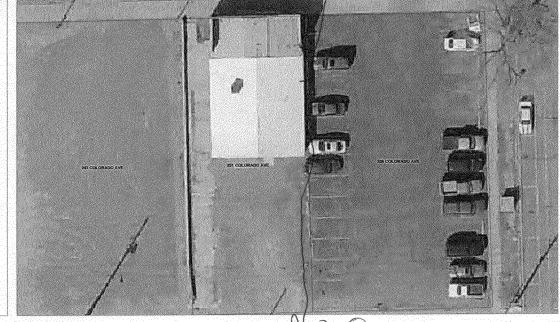

## City of Grand Junction GIS Master Map ©

New of 18.33

### 201 Persigo Service Area

### **Traffic Cameras**

- 5th St. Overpass
- Grand Ave. & 12th St.
- Grand Ave. & 1st St.
- 170B & 25 Road
- North & 12th St
- North &1st St
- North & 29 Rd
- North & 7th St
- ♣ Patterson & 29 Rd
- Patterson & 7th St
- Riverside Parkway.
- Patterson & 29 Rd

### **Parcels**

Address Label

**Air Photos** 

\*

### City of Grand Junction GIS Master Map ©

Signed A Sign

### **Traffic Cameras**

- 5th St. Overpass
- Grand Ave. & 12th St.
- Grand Ave. & 1st St.
- 170B & 25 Road
- North & 12th St
- North &1st St
- North & 29 Rd
- North & 7th St
- ♠ Patterson & 29 Rd
- Patterson & 7th St
- Riverside Parkway.
- Patterson & 29 Rd

#### **Parcels**

Address Label

**Air Photos** 

CONSTANMENT RESALE AT ITS FINESTI.