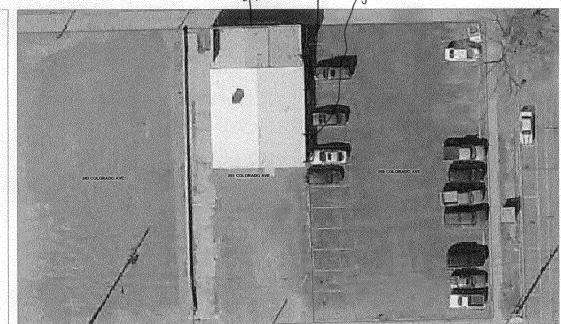

### City of Grand Junction GIS Master Map ©

Signed A Sign

### 201 Persigo Service Area

### **Traffic Cameras**

- 5th St. Overpass
- Grand Ave. & 12th St.
- Grand Ave. & 1st St.
- 170B & 25 Road
- North & 12th St
- North &1st St
- North & 29 Rd
- North & 7th St
- ♠ Patterson & 29 Rd
- Patterson & 7th St
- Riverside Parkway.
- Patterson & 29 Rd

#### **Parcels**

Address Label

**Air Photos** 

CONSTANMENT RESALE AT ITS FINESTI.