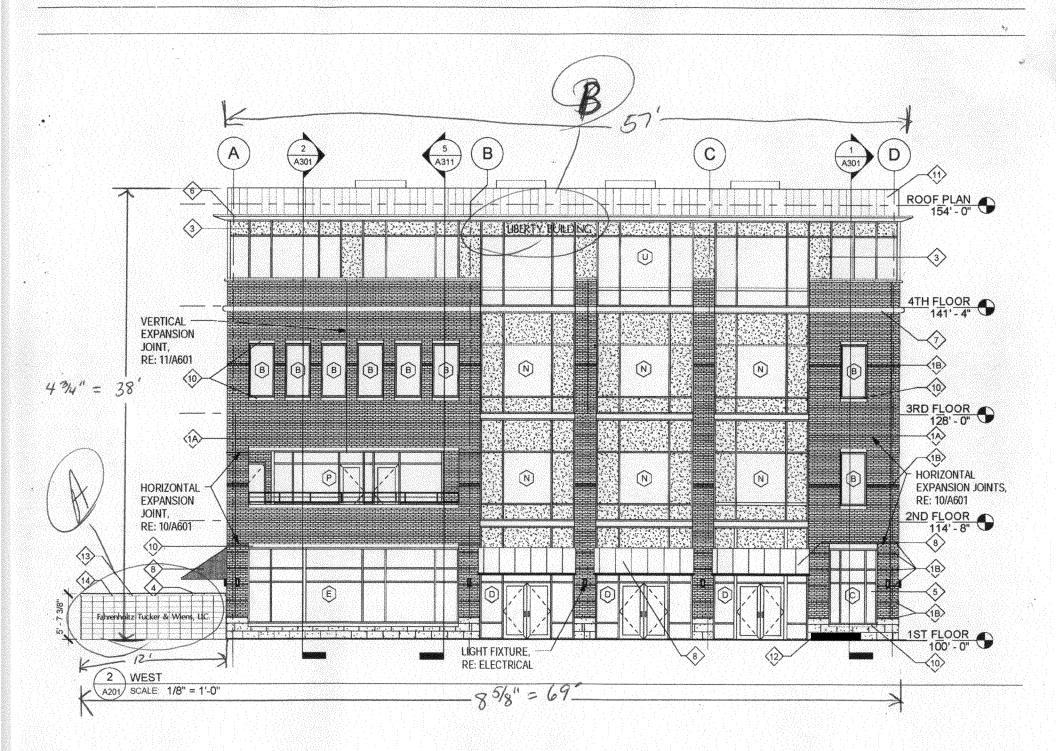

(Pink: Applicant)

Public Works and Planning Department 250 North 5<sup>th</sup> Street, Grand Junction CO 81501 Tel: (970) 244-1430 FAX (970) 256-4031

(White: Planning)

| BUSINESS NAME Fahrenholtz Carey Ventures, 24 CLICEN                                                                                                                                                                                                                                                                                                                                                                                                                                                                                                                                                            | ESS 786 Hathaway Dine, Colo Spgs, CO80915<br>PHONE 719 471 4985                                                                                        |  |  |  |
|----------------------------------------------------------------------------------------------------------------------------------------------------------------------------------------------------------------------------------------------------------------------------------------------------------------------------------------------------------------------------------------------------------------------------------------------------------------------------------------------------------------------------------------------------------------------------------------------------------------|--------------------------------------------------------------------------------------------------------------------------------------------------------|--|--|--|
| <ul> <li>1. FLUSH WALL         <ul> <li>2 Square Feet per Linear Foot of Building Façade</li> <li>3. PROJECTING</li></ul></li></ul>                                                                                                                                                                                                                                                                                                                                                                                                                                                                            |                                                                                                                                                        |  |  |  |
| [ ] Existing Externally or Internally Illuminated – No Change in E                                                                                                                                                                                                                                                                                                                                                                                                                                                                                                                                             | ectrical Service Non-Illuminated                                                                                                                       |  |  |  |
| (1-4) Area of Proposed Sign: 4.72 Square Feet (1-3) Building Façade: 69 84-65 Linear Feet (4) Street Frontage: 125.43 Linear Feet (2-4) Height to Top of Sign: 4 Feet  Square Feet  Building Facade Direction: North South East West Name of Street: North Spruce Street Clearance to Grade: Feet                                                                                                                                                                                                                                                                                                              |                                                                                                                                                        |  |  |  |
| EXISTING SIGNAGE TYPE & SQUARE FOOTAGE:                                                                                                                                                                                                                                                                                                                                                                                                                                                                                                                                                                        | FOR OFFICE USE ONLY  Signage Allowed on Parcel:  69 x z Building 138, 60 Sq. Ft.  125,434.7 Free-Standing 94.07 Sq. Ft.  Total Allowed: 138.00 Sq. Ft. |  |  |  |
| COMMENTS:                                                                                                                                                                                                                                                                                                                                                                                                                                                                                                                                                                                                      |                                                                                                                                                        |  |  |  |
| NOTE: No sign may exceed 300 square feet. A separate sign permit is required for each sign. Attach a sketch, to scale, of proposed and existing signage including types, dimensions and lettering. Attach a plot plan, to scale, showing: abutting streets, alleys, easements, driveways, encroachments, property lines, distances from existing buildings to proposed signs and required setbacks. Roof signs shall be manufactured such that no guy wires, braces or supports shall be visible.  I hereby attest that the information on this form and the attached sketches are true and accurate.  5/15/09 |                                                                                                                                                        |  |  |  |

(Yellow: Neighborhood Services)

Customer Approval:

Date:

Sign Type: FAHRENHOLTZ TUCKER
SIGN 1

.67' x 14.5'= 9.73

8" LETTERS
OPTIMA STANDARD
STANDARD CAST THICKNESS
(COLOR TO BE DETERMINED
BY CUSTOMER)

WEST ELEVATION