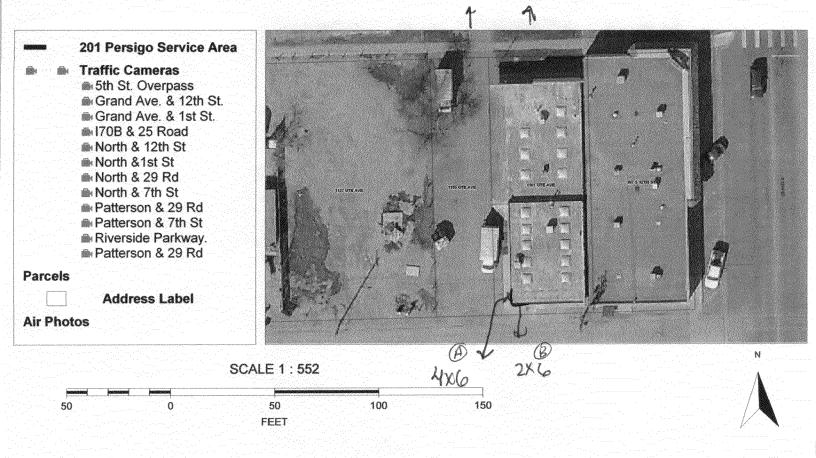

| and accurate.                                                                                                                                           |  |  |

(White: Community Development)

(Yellow: Applicant)

Community Development Approval

(Pink: Code Enforcement)

## City of Grand Junction GIS Master Map ©

1155 UTG - 1161 LYG