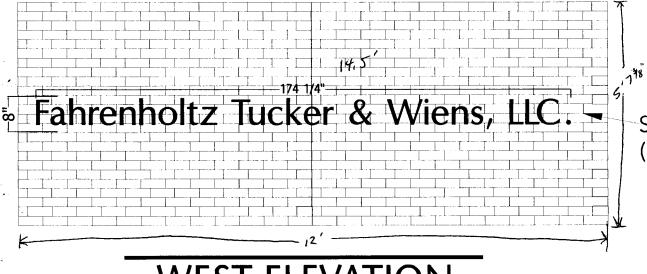

(Yellow: Neighborhood Services)

Customer Approval:

Date:

Sign Type: FAHRENHOLTZ TUCKER
SIGN 1

.67' x 14.5'= 9.73

8" LETTERS
OPTIMA STANDARD
STANDARD CAST THICKNESS
(COLOR TO BE DETERMINED
BY CUSTOMER)

WEST ELEVATION