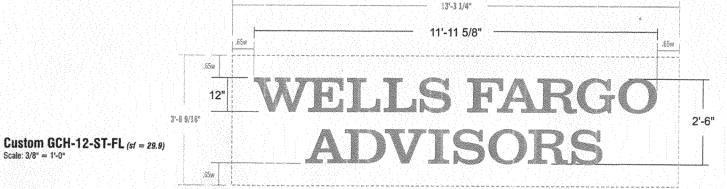

#### **Remote Letterset**

Install new custom Wells Fargo Advisors face-lit channel letters. Stay clear of fascia vent when installing.

- (A) transformer housing
- (B) power supply
- (C) typ. conduit
- (D) UL disconnect switch
- (E) .050 aluminum return -Maxx-Brite aluminum sheeting exterior: paint to match brushed aluminum interior: high reflective white
- (F) .063" aluminum back
- (G) letter face -.188 white acrylic with day/night overlays brown in color (available from landlord)
- (H) Sloan LED V Series, Warm White
- ① attach face to return with trimcap
- (J) weep hole w/cover

Scale: 3/8" = 1'-0"

(K) best approved mounting by sign contractor

AN EMPLOYEE OWNED COMPANY

CORPORATE OFFICE:

837 Riverfront Dr., Suite 300, Sheboygan, Wi 53081 PHONE: (920) 208-0896 FAX: (920) 208-0969

REGIONAL OFFICES: