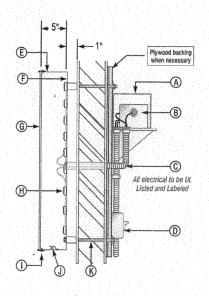

Drawing #

C27646-NE02

615096

Location: Grand Junction, CO

Address: 120 West Park Drive / Suite 105

Date: 11-05-09

ArtDept\corel colors\wells fargo\advisor