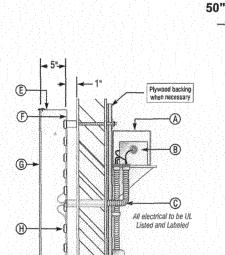

#### **Remote Letterset**

Install new custom Wells Fargo Advisors face-lit channel letters. Stay clear of fascia vent when installing.

- (A) transformer housing
- (B) power supply
- (C) typ. conduit
- (D) UL disconnect switch
- (E) .050 aluminum return -Maxx-Brite aluminum sheeting exterior: paint to match brushed aluminum interior: high reflective white
- (F) .063" aluminum back
- (G) letter face -.188 white acrylic with day/night overlays brown in color (available from landlord)
- (H) Sloan LED V Series, Warm White
- ① attach face to return with trimcap
- (J) weep hole w/cover

### **Remote Letterset**

Install new custom Wells Fargo Advisors face-lit channel letters.

- A transformer housing
- (B) power supply
- (C) typ. conduit
- (D) UL disconnect switch
- (E) .050 aluminum return -Maxx-Brite aluminum sheeting exterior: paint to match brushed aluminum interior; high reflective white
- (F) .063" aluminum back
- (G) letter face -.188 white acrylic with day/night overlays brown in color (available
- (H) Sloan LED V Series, Warm White
- ① attach face to return with trimcap
- (J) weep hole w/cover