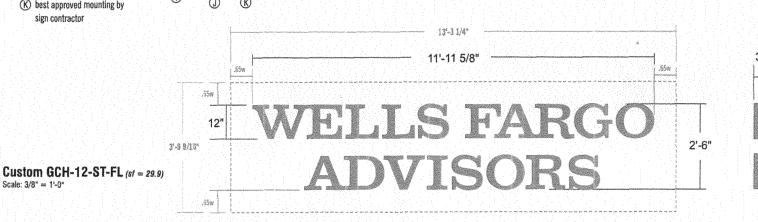

#### **Remote Letterset**

Install new custom Wells Fargo Advisors face-lit channel letters. Stay clear of fascia vent when installing.

- (A) transformer housing
- (B) power supply
- (C) typ. conduit
- (D) UL disconnect switch
- (E) .050 aluminum return -Maxx-Brite aluminum sheeting exterior: paint to match brushed aluminum interior: high reflective white
- (F) .063" aluminum back
- (G) letter face -.188 white acrylic with day/night overlays brown in color (available from landlord)
- (H) Sloan LED V Series, Warm White
- ① attach face to return with trimcap
- (J) weep hole w/cover

Scale: 3/8" = 1'-0"

(K) best approved mounting by sign contractor

AN EMPLOYEE OWNED COMPANY

CORPORATE OFFICE:

837 Riverfront Dr., Suite 300, Sheboygan, Wi 53081 PHONE: (920) 208-0896 FAX: (920) 208-0969

REGIONAL OFFICES: