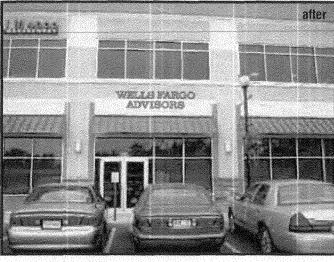

************** |

Drawing #

C27646-NE02

615096

Location: Grand Junction, CO

Address: 120 West Park Drive / Suite 105

Date: 11-05-09

ArtDept\corel colors\wells fargo\advisor





### **Remote Letterset**

Install new custom Wells Fargo Advisors face-lit channel letters.

- A transformer housing
- (B) power supply
- (C) typ. conduit
- (D) UL disconnect switch
- (E) .050 aluminum return -Maxx-Brite aluminum sheeting exterior: paint to match brushed aluminum interior; high reflective white
- (F) .063" aluminum back
- (G) letter face -.188 white acrylic with day/night overlays brown in color (available
- (H) Sloan LED V Series, Warm White
- ① attach face to return with trimcap
- (J) weep hole w/cover

Scale: 3/8" = 1'-0"

from landlord)

(K) best approved mounting by sign contractor









AN EMPLOYEE OWNED COMPANY

CORPORATE OFFICE: 837 Rivertront Dx., Suite 300, Sheboygan, WI 53081 PHONE: (920) 208-0896 FAX: (920) 208-0969

REGIONAL OFFICES:

Birmfortham, At. . Bluffton-Hilton Head, SC Chicago, IL + Los Angeles, CA + Knoxville, TN Minneepolis-St. Paul, MN - Racine, WI

| S   |             |   |       | -                                       |   |   |      |      |   |          |       |           | - |          | - |         |   | -             |