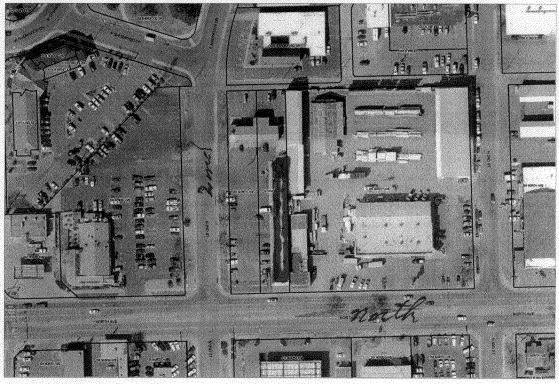

| Ounlas (6/3/09 Planning Approval Date                                                                                      |  |

(Yellow: Neighborhood Services)

Bark + Merco 216 N. ave #10

Proposed Washwall Enertise fluck water 15 Abouth - 60 A Exciting flusher ald 15 to 2 act - 30 ft N. are & Exerting Face - Standing

## City of Grand Junction GIS City Map ©

216 Nave









## Bull 8 Micon