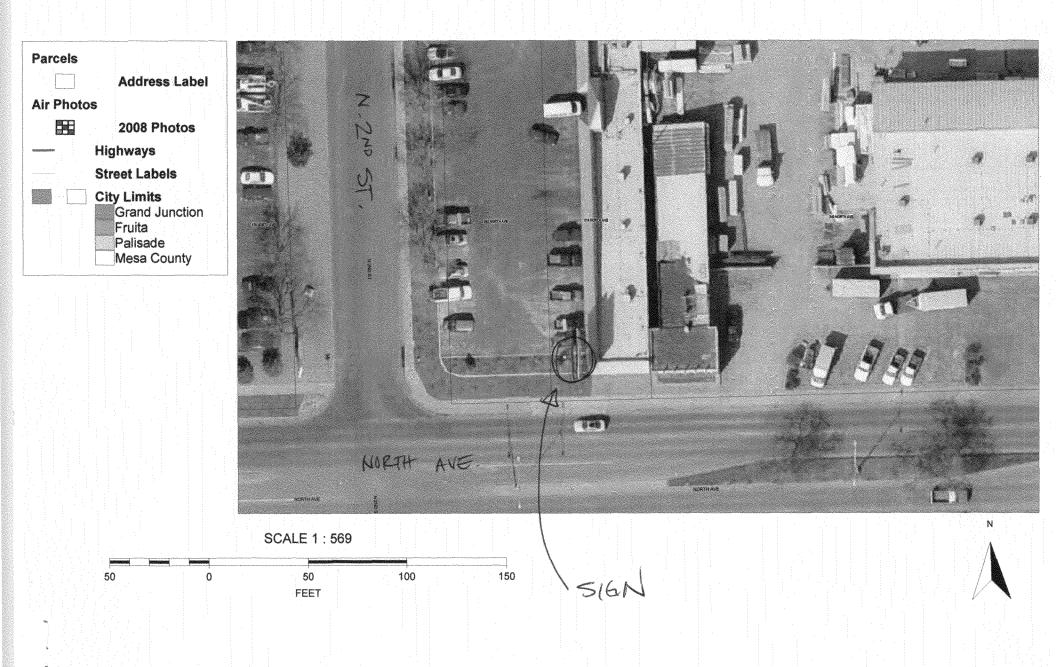

| <u>/ 2945-113-00-004</u>                                                                                                                                                                                                                                        |                                                                                                                                                       |           |                      |                      |  |  |
|-----------------------------------------------------------------------------------------------------------------------------------------------------------------------------------------------------------------------------------------------------------------|-------------------------------------------------------------------------------------------------------------------------------------------------------|-----------|----------------------|----------------------|--|--|
|                                                                                                                                                                                                                                                                 | <del>/</del>                                                                                                                                          |           | Angel sign           | (0                   |  |  |
|                                                                                                                                                                                                                                                                 |                                                                                                                                                       |           | NO. 2090068          |                      |  |  |
| STREET ADDRESS 216 NOTH A                                                                                                                                                                                                                                       | <u>1855/185</u>                                                                                                                                       | _ ADDRES  |                      | pate Dr unite        |  |  |
| C                                                                                                                                                                                                                                                               |                                                                                                                                                       |           | 244-6934             | 1                    |  |  |
| OWNER ADDRESS 235 Portest, 256                                                                                                                                                                                                                                  | 4 Acrus Ave, GS                                                                                                                                       | CONTAC*   | TPERSON HARON        |                      |  |  |
| +rut(a                                                                                                                                                                                                                                                          |                                                                                                                                                       |           |                      |                      |  |  |
|                                                                                                                                                                                                                                                                 | <ul> <li>1. FLUSH WALL</li> <li>2 Square Feet per Linear Foot of Building Façade</li> <li>2 Square Feet per Linear Foot of Building Facade</li> </ul> |           |                      |                      |  |  |
| 3. PROJECTING 0.5 Square Feet per each Linear Foot of Building Facade                                                                                                                                                                                           |                                                                                                                                                       |           |                      |                      |  |  |
| 4. FREE-STANDING 2 Traffic Lanes - 0.75 Square Feet x Street Frontage                                                                                                                                                                                           |                                                                                                                                                       |           |                      |                      |  |  |
| 4 or more Traffic Lanes - 1.5 Square Feet x Street Frontage                                                                                                                                                                                                     |                                                                                                                                                       |           |                      |                      |  |  |
| [ ] Existing Externally or Internally Illuminated – No Change in Electrical Service [X Non-Illuminated                                                                                                                                                          |                                                                                                                                                       |           |                      |                      |  |  |
| (1-4) Area of Proposed Sign: Square Feet                                                                                                                                                                                                                        |                                                                                                                                                       |           |                      |                      |  |  |
| (1-4) Area of Proposed Sign: Square Feet Suilding Facade Direction: North South East West                                                                                                                                                                       |                                                                                                                                                       |           |                      |                      |  |  |
| (4) Street Frontage: Linear Feet Name of Street: NOTT AVENUE.                                                                                                                                                                                                   |                                                                                                                                                       |           |                      |                      |  |  |
| (2-4) Height to Top of Sign: 17                                                                                                                                                                                                                                 | Feet                                                                                                                                                  |           | ce to Grade:         | 13 Feet              |  |  |
|                                                                                                                                                                                                                                                                 |                                                                                                                                                       |           |                      |                      |  |  |
| EXISTING SIGNAGE TYPE & SQUARE FOOTAGE: FOR OFFICE USE ONLY                                                                                                                                                                                                     |                                                                                                                                                       |           |                      |                      |  |  |
| Painted wood / Free standing                                                                                                                                                                                                                                    | 16                                                                                                                                                    | _ Sq. Ft. | Signage Allowed on F | Parcel:              |  |  |
|                                                                                                                                                                                                                                                                 |                                                                                                                                                       | _Sq. Ft.  | Buildinç             | g <u>60</u> Sq. Ft.  |  |  |
|                                                                                                                                                                                                                                                                 |                                                                                                                                                       | _ Sq. Ft. | Free-Standing        | <u> 150</u> Sq. Ft.  |  |  |
| Total Existin                                                                                                                                                                                                                                                   | g:                                                                                                                                                    | _ Sq. Ft. | Total Allowed        | : <u>/50</u> Sq. Ft. |  |  |
| comments: Existing sign is adjacent to a full size billboard as can be partially seen in photo \$2                                                                                                                                                              |                                                                                                                                                       |           |                      |                      |  |  |
| ·                                                                                                                                                                                                                                                               |                                                                                                                                                       |           |                      |                      |  |  |
| NOTE: No sign may exceed 300 square feet. A separate sign permit is required for each sign. Attach a sketch, to scale, of                                                                                                                                       |                                                                                                                                                       |           |                      |                      |  |  |
| proposed and existing signage including types, dimensions and lettering. Attach a plot plan, to scale, showing: abutting streets, alleys, easements, driveways, encroachments, property lines, distances from existing buildings to proposed signs and required |                                                                                                                                                       |           |                      |                      |  |  |
| setbacks. Roof signs shall be manufactured such that no guy wires, braces or supports shall be visible.                                                                                                                                                         |                                                                                                                                                       |           |                      |                      |  |  |
|                                                                                                                                                                                                                                                                 |                                                                                                                                                       |           |                      |                      |  |  |
| I hereby attest that the information on this form and the attached sketches are true and accurate.                                                                                                                                                              |                                                                                                                                                       |           |                      |                      |  |  |
| appenditude file of him of the                                                                                                                                                                                                                                  |                                                                                                                                                       |           |                      |                      |  |  |
| and if the                                                                                                                                                                                                                                                      | 0-17-01                                                                                                                                               | 1 Jacy    | ben Henderson        | -675-09              |  |  |
| Applicant's Signature                                                                                                                                                                                                                                           | Date                                                                                                                                                  | 0         | Planning Approval    | Date                 |  |  |