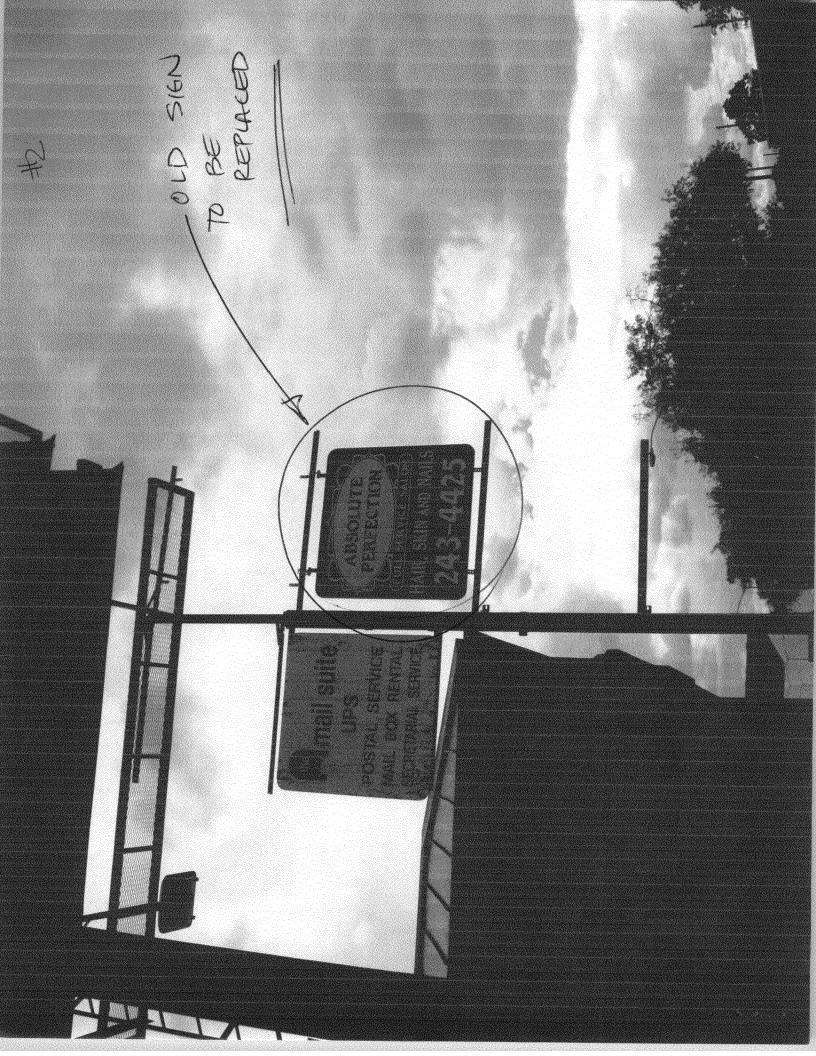

| <u>/ 2945-113-00-004</u>                                                                                                                                                                                                                                        |                                                                                                                                                       |           |                      |                      |  |  |
|-----------------------------------------------------------------------------------------------------------------------------------------------------------------------------------------------------------------------------------------------------------------|-------------------------------------------------------------------------------------------------------------------------------------------------------|-----------|----------------------|----------------------|--|--|
|                                                                                                                                                                                                                                                                 | <del>/</del>                                                                                                                                          |           | Angel sign           | (0                   |  |  |
|                                                                                                                                                                                                                                                                 |                                                                                                                                                       |           | NO. 2090068          |                      |  |  |
| STREET ADDRESS 216 NOTH A                                                                                                                                                                                                                                       | <u>1855/185</u>                                                                                                                                       | _ ADDRES  |                      | pate Dr unite        |  |  |
| C                                                                                                                                                                                                                                                               |                                                                                                                                                       |           | 244-6934             | 1                    |  |  |
| OWNER ADDRESS 235 Portest, 256                                                                                                                                                                                                                                  | 4 Acrus Ave, GS                                                                                                                                       | CONTAC*   | TPERSON HARON        |                      |  |  |
| +rut(a                                                                                                                                                                                                                                                          |                                                                                                                                                       |           |                      |                      |  |  |
|                                                                                                                                                                                                                                                                 | <ul> <li>1. FLUSH WALL</li> <li>2 Square Feet per Linear Foot of Building Façade</li> <li>2 Square Feet per Linear Foot of Building Facade</li> </ul> |           |                      |                      |  |  |
| 3. PROJECTING 0.5 Square Feet per each Linear Foot of Building Facade                                                                                                                                                                                           |                                                                                                                                                       |           |                      |                      |  |  |
| 4. FREE-STANDING 2 Traffic Lanes - 0.75 Square Feet x Street Frontage                                                                                                                                                                                           |                                                                                                                                                       |           |                      |                      |  |  |
| 4 or more Traffic Lanes - 1.5 Square Feet x Street Frontage                                                                                                                                                                                                     |                                                                                                                                                       |           |                      |                      |  |  |
| [ ] Existing Externally or Internally Illuminated – No Change in Electrical Service [X Non-Illuminated                                                                                                                                                          |                                                                                                                                                       |           |                      |                      |  |  |
| (1-4) Area of Proposed Sign: Square Feet                                                                                                                                                                                                                        |                                                                                                                                                       |           |                      |                      |  |  |
| (1-4) Area of Proposed Sign: Square Feet Suilding Facade Direction: North South East West                                                                                                                                                                       |                                                                                                                                                       |           |                      |                      |  |  |
| (4) Street Frontage: Linear Feet Name of Street: NOTT AVENUE.                                                                                                                                                                                                   |                                                                                                                                                       |           |                      |                      |  |  |
| (2-4) Height to Top of Sign: 17                                                                                                                                                                                                                                 | Feet                                                                                                                                                  |           | ce to Grade:         | 13 Feet              |  |  |
|                                                                                                                                                                                                                                                                 |                                                                                                                                                       |           |                      |                      |  |  |
| EXISTING SIGNAGE TYPE & SQUARE FOOTAGE: FOR OFFICE USE ONLY                                                                                                                                                                                                     |                                                                                                                                                       |           |                      |                      |  |  |
| Painted wood / Free standing                                                                                                                                                                                                                                    | 16                                                                                                                                                    | _ Sq. Ft. | Signage Allowed on F | Parcel:              |  |  |
|                                                                                                                                                                                                                                                                 |                                                                                                                                                       | _Sq. Ft.  | Buildinç             | g <u>60</u> Sq. Ft.  |  |  |
|                                                                                                                                                                                                                                                                 |                                                                                                                                                       | _ Sq. Ft. | Free-Standing        | <u> 150</u> Sq. Ft.  |  |  |
| Total Existin                                                                                                                                                                                                                                                   | g:                                                                                                                                                    | _ Sq. Ft. | Total Allowed        | : <u>/50</u> Sq. Ft. |  |  |
| comments: Existing sign is adjacent to a full size billboard as can be partially seen in photo \$2                                                                                                                                                              |                                                                                                                                                       |           |                      |                      |  |  |
| ·                                                                                                                                                                                                                                                               |                                                                                                                                                       |           |                      |                      |  |  |
| NOTE: No sign may exceed 300 square feet. A separate sign permit is required for each sign. Attach a sketch, to scale, of                                                                                                                                       |                                                                                                                                                       |           |                      |                      |  |  |
| proposed and existing signage including types, dimensions and lettering. Attach a plot plan, to scale, showing: abutting streets, alleys, easements, driveways, encroachments, property lines, distances from existing buildings to proposed signs and required |                                                                                                                                                       |           |                      |                      |  |  |
| setbacks. Roof signs shall be manufactured such that no guy wires, braces or supports shall be visible.                                                                                                                                                         |                                                                                                                                                       |           |                      |                      |  |  |
|                                                                                                                                                                                                                                                                 |                                                                                                                                                       |           |                      |                      |  |  |
| I hereby attest that the information on this form and the attached sketches are true and accurate.                                                                                                                                                              |                                                                                                                                                       |           |                      |                      |  |  |
| appenditude file of him of the                                                                                                                                                                                                                                  |                                                                                                                                                       |           |                      |                      |  |  |
| and if the                                                                                                                                                                                                                                                      | 0-17-01                                                                                                                                               | 1 Jacy    | ben Henderson        | -675-09              |  |  |
| Applicant's Signature                                                                                                                                                                                                                                           | Date                                                                                                                                                  | 0         | Planning Approval    | Date                 |  |  |