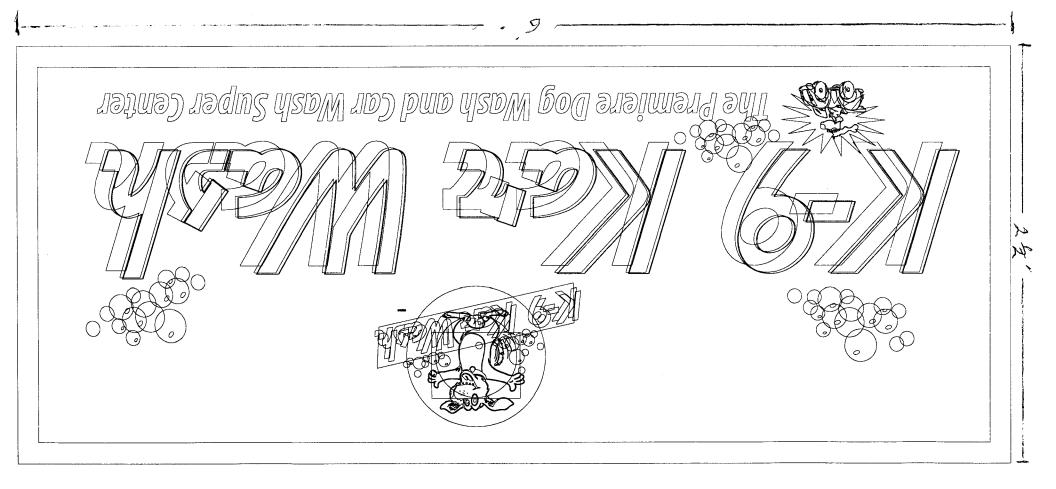

| STREET ADDRESS 216 N. ave #11 ADDRE PROPERTY OWNER 15-9 Kan Wash TELEPH                                                                                                                                                                                                                                                                                                                                                                                                                                                                                                                                                                                                                                                                                                                                                                                                                                                                                                                                                                                                                                                                                                                                                                                                                                                                                                                                                                                                                                                                                                                                                                                                                                                                                                                                                                                                                                                                                                                                                                                                                                                     | ACTOR The Sign Scallery SENO. 2-198506 SS 1848 Anciegnolent 18509 HONE 241-6400 CTPERSON FARRY                                            |  |  |
|-----------------------------------------------------------------------------------------------------------------------------------------------------------------------------------------------------------------------------------------------------------------------------------------------------------------------------------------------------------------------------------------------------------------------------------------------------------------------------------------------------------------------------------------------------------------------------------------------------------------------------------------------------------------------------------------------------------------------------------------------------------------------------------------------------------------------------------------------------------------------------------------------------------------------------------------------------------------------------------------------------------------------------------------------------------------------------------------------------------------------------------------------------------------------------------------------------------------------------------------------------------------------------------------------------------------------------------------------------------------------------------------------------------------------------------------------------------------------------------------------------------------------------------------------------------------------------------------------------------------------------------------------------------------------------------------------------------------------------------------------------------------------------------------------------------------------------------------------------------------------------------------------------------------------------------------------------------------------------------------------------------------------------------------------------------------------------------------------------------------------------|-------------------------------------------------------------------------------------------------------------------------------------------|--|--|
| 1. FLUSH WALL   2 Square Feet per Linear Foot of Building Façade   2 Square Feet per Linear Foot of Building Facade   2 Square Feet per Linear Foot of Building Facade   0.5 Square Feet per each Linear Foot of Building Facade   2 Traffic Lanes - 0.75 Square Feet x Street Frontage   4 or more Traffic Lanes - 1.5 Square Feet x Street Frontage   4 or more Traffic Lanes - 1.5 Square Feet x Street Frontage   4 or more Traffic Lanes - 1.5 Square Feet x Street Frontage   4 or more Traffic Lanes - 1.5 Square Feet x Street Frontage   4 or more Traffic Lanes - 1.5 Square Feet x Street Frontage   4 or more Traffic Lanes - 1.5 Square Feet x Street Frontage   4 or more Traffic Lanes - 1.5 Square Feet x Street Frontage   4 or more Traffic Lanes - 1.5 Square Feet x Street Frontage   4 or more Traffic Lanes - 1.5 Square Feet x Street Frontage   4 or more Traffic Lanes - 1.5 Square Feet x Street Frontage   4 or more Traffic Lanes - 1.5 Square Feet x Street Frontage   4 or more Traffic Lanes - 1.5 Square Feet x Street Frontage   4 or more Traffic Lanes - 1.5 Square Feet x Street Frontage   4 or more Traffic Lanes - 1.5 Square Feet x Street Frontage   4 or more Traffic Lanes - 1.5 Square Feet x Street Frontage   4 or more Traffic Lanes - 1.5 Square Feet x Street Frontage   4 or more Traffic Lanes - 1.5 Square Feet x Street Frontage   4 or more Traffic Lanes - 1.5 Square Feet x Street Frontage   4 or more Traffic Lanes - 1.5 Square Feet x Street Frontage   4 or more Traffic Lanes - 1.5 Square Feet x Street Frontage   4 or more Traffic Lanes - 1.5 Square Feet x Street Frontage   4 or more Traffic Lanes - 1.5 Square Feet x Street Frontage   4 or more Traffic Lanes - 1.5 Square Feet x Street Frontage   4 or more Traffic Lanes - 1.5 Square Feet x Street Frontage   4 or more Traffic Lanes - 1.5 Square Feet x Street Frontage   4 or more Traffic Lanes - 1.5 Square Feet x Street Frontage   4 or more Traffic Lanes - 1.5 Square Feet x Street Frontage   4 or more Traffic Lanes - 1.5 Square Feet x Street Frontage   4 or more Traffic Lanes - |                                                                                                                                           |  |  |
| Existing Externally or Internally Illuminated – No Change in Electrical Service [ ] Non-Illuminated                                                                                                                                                                                                                                                                                                                                                                                                                                                                                                                                                                                                                                                                                                                                                                                                                                                                                                                                                                                                                                                                                                                                                                                                                                                                                                                                                                                                                                                                                                                                                                                                                                                                                                                                                                                                                                                                                                                                                                                                                         |                                                                                                                                           |  |  |
| (1-4) Area of Proposed Sign: Square Feet (1-3) Building Façade: Linear Feet                                                                                                                                                                                                                                                                                                                                                                                                                                                                                                                                                                                                                                                                                                                                                                                                                                                                                                                                                                                                                                                                                                                                                                                                                                                                                                                                                                                                                                                                                                                                                                                                                                                                                                                                                                                                                                                                                                                                                                                                                                                 |                                                                                                                                           |  |  |
| EXISTING SIGNAGE TYPE & SQUARE FOOTAGE:    Sq. Ft.   Sq. Ft.                                                                                                                                                                                                                                                                                                                                                                                                                                                                                                                                                                                                                                                                                                                                                                                                                                                                                                                                                                                                                                                                                                                                                                                                                                                                                                                                                                                                                                                                                                                                                                                                                                                                                                                                                                                                                                                                                                                                                                                                                                                                | FOR OFFICE USE ONLY  Signage Allowed on Parcel:  2 × 310 Building 420 Sq. Ft.  75 × Free-Standing 234 Sq. Ft.  Total Allowed: 420 Sq. Ft. |  |  |
| COMMENTS:                                                                                                                                                                                                                                                                                                                                                                                                                                                                                                                                                                                                                                                                                                                                                                                                                                                                                                                                                                                                                                                                                                                                                                                                                                                                                                                                                                                                                                                                                                                                                                                                                                                                                                                                                                                                                                                                                                                                                                                                                                                                                                                   | 360 left                                                                                                                                  |  |  |
| NOTE: No sign may exceed 300 square feet. A separate sign permit is                                                                                                                                                                                                                                                                                                                                                                                                                                                                                                                                                                                                                                                                                                                                                                                                                                                                                                                                                                                                                                                                                                                                                                                                                                                                                                                                                                                                                                                                                                                                                                                                                                                                                                                                                                                                                                                                                                                                                                                                                                                         | required for each sign. Attach a sketch, to scale, of                                                                                     |  |  |

(Pink: Applicant)

Proposed flushwall 15 4 Existing flushwall. runting flash wall 15 At rock (30 A) Nave Emiling from - standing

11 H DON 317