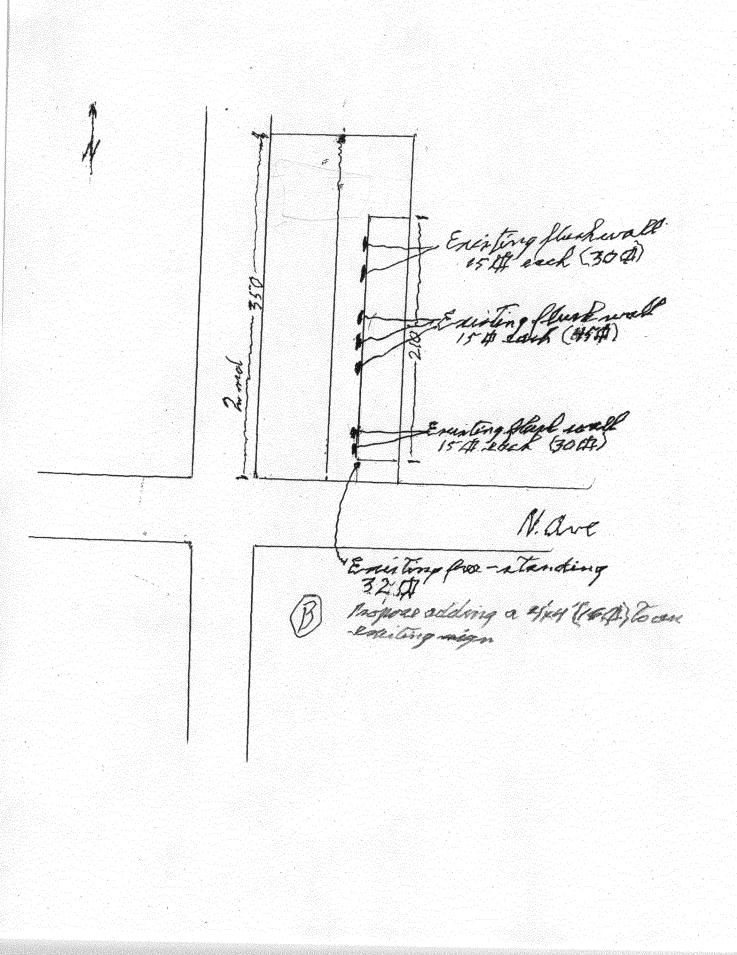

|                        |                                                                                                                                        | B                                                    |
|------------------------|----------------------------------------------------------------------------------------------------------------------------------------|------------------------------------------------------|
| Grand Junction         | Sign Permit                                                                                                                            | Permit No                                            |
| COLORADO               | Community Development Department                                                                                                       | Date Submitted 72009                                 |
|                        | 250 North 5 <sup>th</sup> Street                                                                                                       | Fee \$                                               |
|                        | Grand Junction CO 81501                                                                                                                | Zone <u>C</u>                                        |
|                        | Phone: (970) 244-1430 FAX (970) 256-4031                                                                                               |                                                      |
| TAX SCHEDULE           | 945-113-00-004                                                                                                                         | CONTRACTOR The Sign Gallery                          |
| BUSINESS NAME          | and t meon                                                                                                                             | LICENSE NO. 2198506                                  |
| STREET ADDRESS         | 286 N. ave #10                                                                                                                         | ADDRESS 1048 Ande part ant A109                      |
| PROPERTY OWNER         | H-9 Kan Week                                                                                                                           | TELEPHONE NO. 2415-6400                              |
| OWNER ADDRESS          | 216 Nave KII                                                                                                                           | CONTACT PERSON Sam                                   |
| (1-4) Area of Proposed | 4 or more Traffic Lanes - 1.5 Sq<br>or Internally Illuminated – No Change in I<br>Sign: <u>6</u> Square Feet<br><u>570</u> Linear Feet | uare Feet x Street Frontage                          |
| EXISTING SIGNAGE/      | TYPF:                                                                                                                                  | FOR OFFICE USE ONLY                                  |
| Flash                  | Top KON WEST 105 SO                                                                                                                    | q. Ft. Signage Allowed on Parcel:                    |
| Filo STa               |                                                                                                                                        | 2x32 Building <u>64</u> Sq. Ft.                      |
| 327 FREE               |                                                                                                                                        | q. Ft. $1.5 \times 50$<br>Free-Standing $75$ Sq. Ft. |
| 16 55AUT               | Total Existing: <u>73732</u> s                                                                                                         | q. Ft. Total Allowed: $-\frac{45}{-48}$ Sq. Ft.      |
| COMMENTS:              | tiling a rign to and                                                                                                                   | minting free ten deng regen sig                      |

NOTE: No sign may exceed 300 square feet. A separate sign permit is required for each sign. Attach a sketch, to scale, of proposed and existing signage including types, dimensions and lettering. Attach a plot plan, to scale, showing: abutting streets, alleys, easements, driveways, encroachments, property lines, distances from existing buildings to proposed signs and required setbacks. Roof signs shall be manufactured such that no guy wires, braces or supports shall be visible.