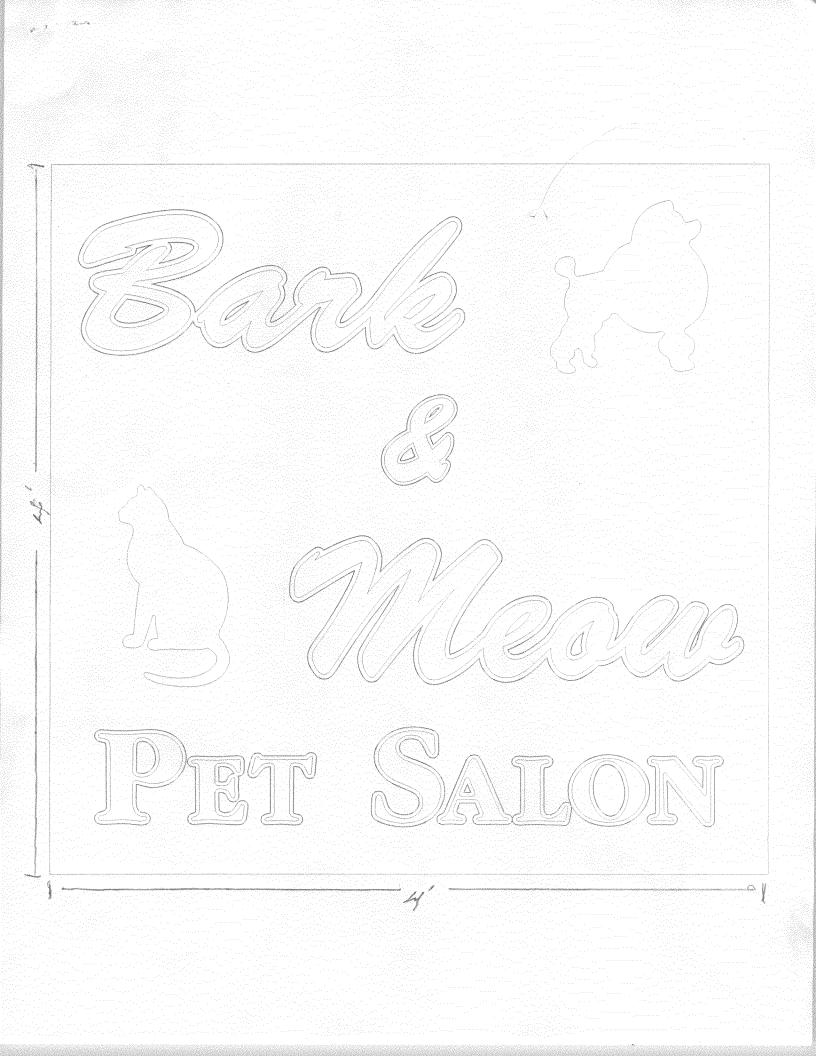

|                        |                                                                                                                                        | B                                                    |
|------------------------|----------------------------------------------------------------------------------------------------------------------------------------|------------------------------------------------------|
| Grand Junction         | Sign Permit                                                                                                                            | Permit No                                            |
| COLORADO               | Community Development Department                                                                                                       | Date Submitted 72009                                 |
|                        | 250 North 5 <sup>th</sup> Street                                                                                                       | Fee \$                                               |
|                        | Grand Junction CO 81501                                                                                                                | Zone <u>C</u>                                        |
|                        | Phone: (970) 244-1430 FAX (970) 256-4031                                                                                               |                                                      |
| TAX SCHEDULE           | 945-113-00-004                                                                                                                         | CONTRACTOR The Sign Gallery                          |
| BUSINESS NAME          | and t meon                                                                                                                             | LICENSE NO. 2198506                                  |
| STREET ADDRESS         | 286 N. ave #10                                                                                                                         | ADDRESS 1048 Ande part ant A109                      |
| PROPERTY OWNER         | H-9 Kan Week                                                                                                                           | TELEPHONE NO. 2415-6400                              |
| OWNER ADDRESS          | 216 Nave KII                                                                                                                           | CONTACT PERSON Sam                                   |
| (1-4) Area of Proposed | 4 or more Traffic Lanes - 1.5 Sq<br>or Internally Illuminated – No Change in I<br>Sign: <u>6</u> Square Feet<br><u>570</u> Linear Feet | uare Feet x Street Frontage                          |
| EXISTING SIGNAGE/      | TYPF:                                                                                                                                  | FOR OFFICE USE ONLY                                  |
| Flash                  | Top KON WEST 105 SO                                                                                                                    | q. Ft. Signage Allowed on Parcel:                    |
| Filo STa               |                                                                                                                                        | 2x32 Building <u>64</u> Sq. Ft.                      |
| 327 FREE               |                                                                                                                                        | q. Ft. $1.5 \times 50$<br>Free-Standing $75$ Sq. Ft. |
| 16 55AUT               | Total Existing: <u>73732</u> s                                                                                                         | q. Ft. Total Allowed: $-\frac{45}{-48}$ Sq. Ft.      |
| COMMENTS:              | tiling a rign to and                                                                                                                   | minting free ten deng regen sig                      |

NOTE: No sign may exceed 300 square feet. A separate sign permit is required for each sign. Attach a sketch, to scale, of proposed and existing signage including types, dimensions and lettering. Attach a plot plan, to scale, showing: abutting streets, alleys, easements, driveways, encroachments, property lines, distances from existing buildings to proposed signs and required setbacks. Roof signs shall be manufactured such that no guy wires, braces or supports shall be visible.