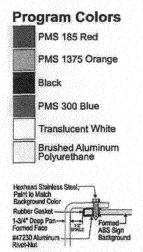

## Do Dairy Queen. Grand Junchin Co

args

May 2009

Wall Signs

DQ-SF-MBL28

4'-3" x 6'-6" S/F DQ Logo

Front View - Scale 1/2" = 1'-0"

Face Mounting Detail