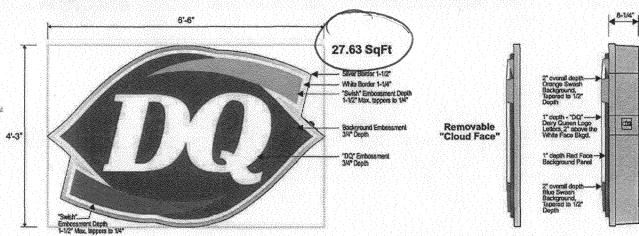

## Do Dairy Queen. Grand Junchin Co

args

May 2009

Wall Signs

DQ-SF-MBL28

4'-3" x 6'-6" S/F DQ Logo

Front View - Scale 1/2" = 1'-0"

Face Mounting Detail