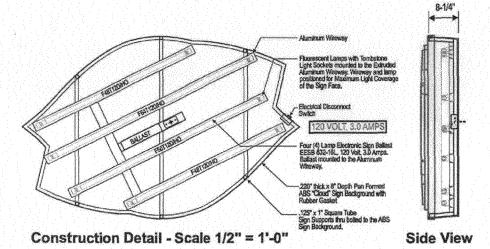

220" hick x 8" Depth Pan Formed
ASS "Cloud" Sign Background with
Rubber Gacket
3/16" x 2" steel angle Prick-Lip" with
12" dis. Stolet Ther Bote weekels to
Cloud Sign Frame Ventical Support.
The beneather after sign interfaces
Aurritum Pate Guesel to reinforce
Sign Frame at Sign Pilik Lip
Locations
1/2" Die, Shinkess Steel
Wedge Ancher with Luck Ma
and Weener Rustrated for affecting
10" Note, Allachment hardware to be as
Required per Vivid Construction
1,17" hick Solar Grade
Polycantonula Formed Face Panex
with Embosiced TOV Logs
Electrical Aunotion Box
Inside Sign with Ast Electrical
Pig Till for Electrical Connection
by Licenced Electrican.
Aum 1/2" dat. Liquid Tight Conduit
thru woll and seel poening with
silicone authorition.

Side View Detail Scale 3/4" = 1'-0"