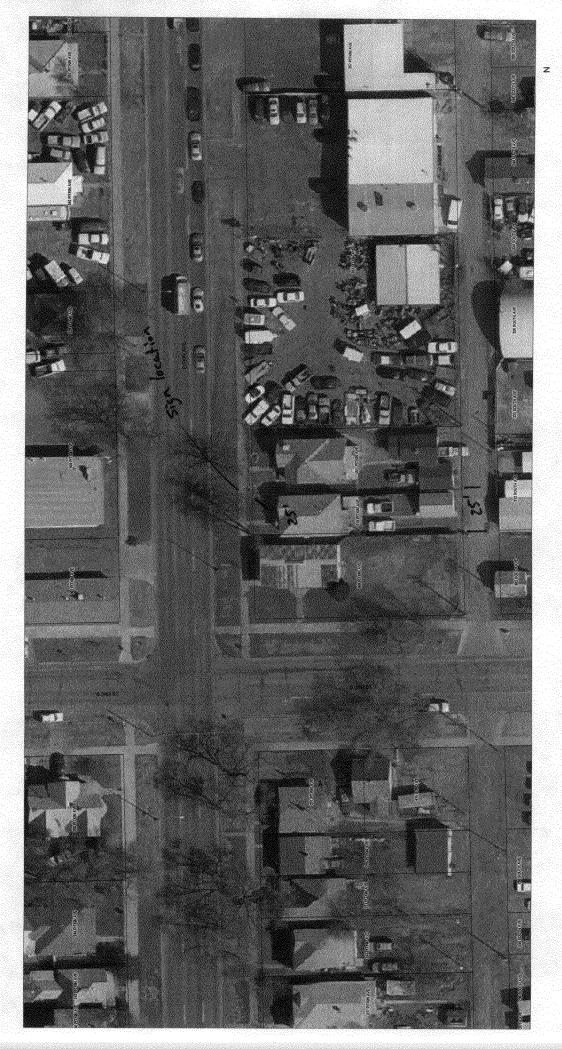

| TAX SCHEDULE NO. Z945-143 BUSINESS NAME House of Particle STREET ADDRESS 314 Pitk: a PROPERTY OWNER Danies Council Some                                                                                                                                                                                                                                                                                                                                                                                                                                                     | AVC ADDRESS TELEPHO                                     | CTOR Platinum Sign<br>NO. 2091305<br>Z916 I-70B<br>NENO. Z48-9677<br>PERSON Mine                                                                                                                             |  |
|-----------------------------------------------------------------------------------------------------------------------------------------------------------------------------------------------------------------------------------------------------------------------------------------------------------------------------------------------------------------------------------------------------------------------------------------------------------------------------------------------------------------------------------------------------------------------------|---------------------------------------------------------|--------------------------------------------------------------------------------------------------------------------------------------------------------------------------------------------------------------|--|
| [ ] 1. FLUSH WALL       2 Square Feet per Linear Foot of Building Facade         [ ] 2. ROOF       2 Square Feet per Linear Foot of Building Facade         [ ] 3. FREE-STANDING       2 Traffic Lanes - 0.75 Square Feet x Street Frontage         4 or more Traffic Lanes - 1.5 Square Feet x Street Frontage         [ ] 4. PROJECTING       0.5 Square Feet per each Linear Foot of Building Facade         [ ] 5. OFF-PREMISE       See #3 Spacing Requirements; Not > 300 Square Feet or < 15 Square Feet                                                             |                                                         |                                                                                                                                                                                                              |  |
| [ ] Externally Illuminated                                                                                                                                                                                                                                                                                                                                                                                                                                                                                                                                                  | [X] Internally Illuminated                              | [ ] Non-Illuminated                                                                                                                                                                                          |  |
| (1 - 5) Area of Proposed Sign: 3 Z Square Feet (1,2,4) Building Façade: 25 Linear Feet Building Façade Direction: North South East West (1 - 4) Street Frontage: 25 Linear Feet Name of Street: Pikin (2 - 5) Height to Top of Sign: 14 Feet Clearance to Grade: 10 Feet (5) Distance to Nearest Existing Off-Premise Sign: Feet                                                                                                                                                                                                                                            |                                                         |                                                                                                                                                                                                              |  |
| EXISTING SIGNAGE TYPE & SQUARE FOOTAGE:  FOR OFFICE USE ONLY                                                                                                                                                                                                                                                                                                                                                                                                                                                                                                                |                                                         |                                                                                                                                                                                                              |  |
|                                                                                                                                                                                                                                                                                                                                                                                                                                                                                                                                                                             | Sq. Ft. | Signage Allowed on Parcel for ROW: $2 \times 25$ Building $50$ Sq. Ft.  7.5 \times 25  \text{Free-Standing}  \frac{37.5}{50}  \text{Sq. Ft.}  \text{Total Allowed:}  \frac{50.37.5}{50.37.5}  \text{Sq. Ft.} |  |
| COMMENTS:                                                                                                                                                                                                                                                                                                                                                                                                                                                                                                                                                                   |                                                         |                                                                                                                                                                                                              |  |
| NOTE: No sign may exceed 300 square feet. A separate sign clearance is required for each sign. Attach a sketch, to scale, of proposed and existing signage including types, dimensions and lettering. Attach a plot plan, to scale, showing: abutting streets, alleys, easements, driveways, encroachments, property lines, distances from existing buildings to proposed signs and required setbacks. A SEPARATE PERMIT FROM THE BUILDING DEPARTMENT IS ALSO REQUIRED.  I hereby attest that the information on this form and the attached sketches are true and accurate. |                                                         |                                                                                                                                                                                                              |  |
| Applicant's Signature Date Planning Approval Date                                                                                                                                                                                                                                                                                                                                                                                                                                                                                                                           |                                                         |                                                                                                                                                                                                              |  |
| Applicant's Signature (White: Planning) (Yellow: N                                                                                                                                                                                                                                                                                                                                                                                                                                                                                                                          |                                                         | Building Permit) (Goldenrod: Applicant)                                                                                                                                                                      |  |