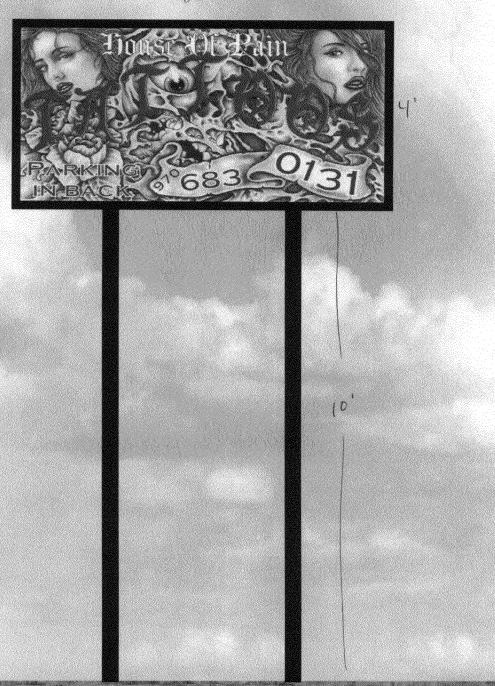

| TAX SCHEDULE NO. Z945-143 BUSINESS NAME House of Particle STREET ADDRESS 314 Pitk: a PROPERTY OWNER Danies Council Some                                                                                                                                                                                                                                                                                                                                                                                                                                                     | AVC ADDRESS TELEPHO                                     | CTOR Platinum Sign<br>NO. 2091305<br>Z916 I-70B<br>NENO. Z48-9677<br>PERSON Mine                                                                                                                             |  |
|-----------------------------------------------------------------------------------------------------------------------------------------------------------------------------------------------------------------------------------------------------------------------------------------------------------------------------------------------------------------------------------------------------------------------------------------------------------------------------------------------------------------------------------------------------------------------------|---------------------------------------------------------|--------------------------------------------------------------------------------------------------------------------------------------------------------------------------------------------------------------|--|
| [ ] 1. FLUSH WALL       2 Square Feet per Linear Foot of Building Facade         [ ] 2. ROOF       2 Square Feet per Linear Foot of Building Facade         [ ] 3. FREE-STANDING       2 Traffic Lanes - 0.75 Square Feet x Street Frontage         4 or more Traffic Lanes - 1.5 Square Feet x Street Frontage         [ ] 4. PROJECTING       0.5 Square Feet per each Linear Foot of Building Facade         [ ] 5. OFF-PREMISE       See #3 Spacing Requirements; Not > 300 Square Feet or < 15 Square Feet                                                             |                                                         |                                                                                                                                                                                                              |  |
| [ ] Externally Illuminated                                                                                                                                                                                                                                                                                                                                                                                                                                                                                                                                                  | [X] Internally Illuminated                              | [ ] Non-Illuminated                                                                                                                                                                                          |  |
| (1 - 5) Area of Proposed Sign: 3 Z Square Feet (1,2,4) Building Façade: 25 Linear Feet Building Façade Direction: North South East West (1 - 4) Street Frontage: 25 Linear Feet Name of Street: Pikin (2 - 5) Height to Top of Sign: 14 Feet Clearance to Grade: 10 Feet (5) Distance to Nearest Existing Off-Premise Sign: Feet                                                                                                                                                                                                                                            |                                                         |                                                                                                                                                                                                              |  |
| EXISTING SIGNAGE TYPE & SQUARE FOOTAGE:  FOR OFFICE USE ONLY                                                                                                                                                                                                                                                                                                                                                                                                                                                                                                                |                                                         |                                                                                                                                                                                                              |  |
|                                                                                                                                                                                                                                                                                                                                                                                                                                                                                                                                                                             | Sq. Ft. | Signage Allowed on Parcel for ROW: $2 \times 25$ Building $50$ Sq. Ft.  7.5 \times 25  \text{Free-Standing}  \frac{37.5}{50}  \text{Sq. Ft.}  \text{Total Allowed:}  \frac{50.37.5}{50.37.5}  \text{Sq. Ft.} |  |
| COMMENTS:                                                                                                                                                                                                                                                                                                                                                                                                                                                                                                                                                                   |                                                         |                                                                                                                                                                                                              |  |
| NOTE: No sign may exceed 300 square feet. A separate sign clearance is required for each sign. Attach a sketch, to scale, of proposed and existing signage including types, dimensions and lettering. Attach a plot plan, to scale, showing: abutting streets, alleys, easements, driveways, encroachments, property lines, distances from existing buildings to proposed signs and required setbacks. A SEPARATE PERMIT FROM THE BUILDING DEPARTMENT IS ALSO REQUIRED.  I hereby attest that the information on this form and the attached sketches are true and accurate. |                                                         |                                                                                                                                                                                                              |  |
| Applicant's Signature Date Planning Approval Date                                                                                                                                                                                                                                                                                                                                                                                                                                                                                                                           |                                                         |                                                                                                                                                                                                              |  |
| Applicant's Signature (White: Planning) (Yellow: N                                                                                                                                                                                                                                                                                                                                                                                                                                                                                                                          |                                                         | Building Permit) (Goldenrod: Applicant)                                                                                                                                                                      |  |